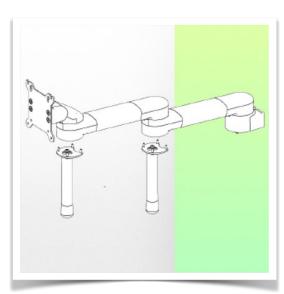

Presentation Part Number: WM 227.266

Lowering and swivelling pole for non-height adjustable medical arms Length 300 mm

This 300 mm lower pole is attached to the underside of the non height adjustable medical screen arms and allows additional accessories to be attached to the pole. It is the ideal complement when no space is available or absent. The diameter of this pole is 25 mm and allows all our accessories to be attached to it, including the 25 mm pole adapter or the 23 to 40 mm variable pole adapter.