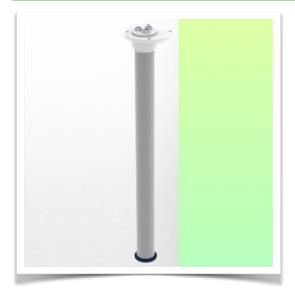

Presentation Part Number: WM 227.266

Lowering and swivelling pole for non-height adjustable medical arms Length 300 mm

This 300 mm lower pole is attached to the underside of the non height adjustable medical screen arms and allows additional accessories to be attached to the pole. It is the ideal complement when no space is available or absent. The diameter of this pole is 25 mm and allows all our accessories to be attached to it, including the 25 mm pole adapter or the 23 to 40 mm variable pole adapter.

## **Technical specifications:**

- \* Pole diameter 25 mm \* Pole length 300 mm
- \* Mounting underneath the non height adjustable arms for display.
- \* Weight supported max 12 Kg
- \* Colour RAL 7024 Graphite grey \* Warranty 5 years