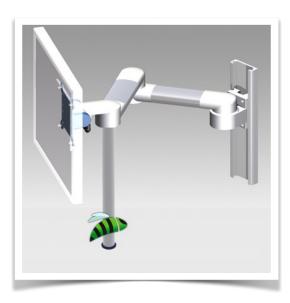

Presentation Part Number: WM 227.266

Lowering and swivelling pole for non-height adjustable medical arms Length 300 mm

This 300 mm lower pole is attached to the underside of the non height adjustable medical screen arms and allows additional accessories to be attached to the pole. It is the ideal complement when no space is available or absent. The diameter of this pole is 25 mm and allows all our accessories to be attached to it, including the 25 mm pole adapter or the 23 to 40 mm variable pole adapter.