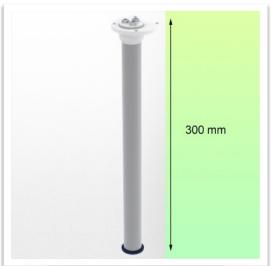

Presentation Part Number: WM 227.266

Lowering and swivelling pole for non-height adjustable medical arms Length 300 mm

This 300 mm lower pole is attached to the underside of the non height adjustable medical screen arms and allows additional accessories to be attached to the pole. It is the ideal complement when no space is available or absent. The diameter of this pole is 25 mm and allows all our accessories to be attached to it, including the 25 mm pole adapter or the 23 to 40 mm variable pole adapter.

## **Technical specifications:**

- \* Pole diameter 25 mm \* Pole length 300 mm
- \* Mounting underneath the non height adjustable arms for display.
- \* Weight supported max 12 Kg
- \* Colour RAL 7024 Graphite grey \* Warranty 5 years