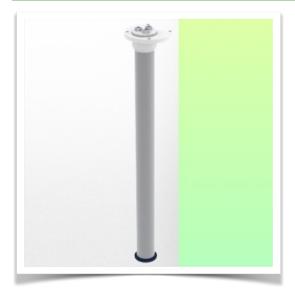

Presentation Part Number: WM 227.268

Lowering and swivelling pole for height adjustable medical arms Length 300 mm

This 300 mm lower pole is attached to the underside of the height adjustable medical screen arms and allows additional accessories to be attached to the pole. It is the ideal complement when no space is available or absent. The diameter of this pole is 25 mm and allows all our accessories to be attached to it, including the 25 mm pole adapter or the 23 to 40 mm variable pole adapter.

## **Technical specifications:**

- \* Pole diameter 25 mm \* Pole length 300 mm
- \* Mounting underneath the height adjustable arms for display.
- \* Weight supported max 12 Kg
- \* Colour RAL 7024 Graphite grey \* Warranty 5 years