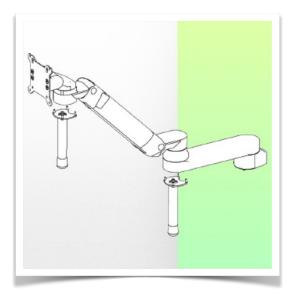

Presentation Part Number: WM 227.268

Lowering and swivelling pole for height adjustable medical arms Length 300 mm

This 300 mm lower pole is attached to the underside of the height adjustable medical screen arms and allows additional accessories to be attached to the pole. It is the ideal complement when no space is available or absent. The diameter of this pole is 25 mm and allows all our accessories to be attached to it, including the 25 mm pole adapter or the 23 to 40 mm variable pole adapter.