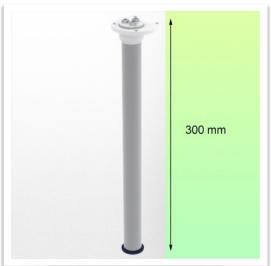

Presentation Part Number: WM 227.268

Lowering and swivelling pole for height adjustable medical arms Length 300 mm

This 300 mm lower pole is attached to the underside of the height adjustable medical screen arms and allows additional accessories to be attached to the pole. It is the ideal complement when no space is available or absent. The diameter of this pole is 25 mm and allows all our accessories to be attached to it, including the 25 mm pole adapter or the 23 to 40 mm variable pole adapter.

## **Technical specifications:**

- \* Pole diameter 25 mm \* Pole length 300 mm
- \* Mounting underneath the height adjustable arms for display.
- \* Weight supported max 12 Kg
- \* Colour RAL 7024 Graphite grey \* Warranty 5 years