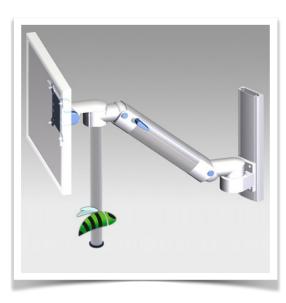

Presentation Part Number: WM 227.268

Lowering and swivelling pole for height adjustable medical arms Length 300 mm

This 300 mm lower pole is attached to the underside of the height adjustable medical screen arms and allows additional accessories to be attached to the pole. It is the ideal complement when no space is available or absent. The diameter of this pole is 25 mm and allows all our accessories to be attached to it, including the 25 mm pole adapter or the 23 to 40 mm variable pole adapter.