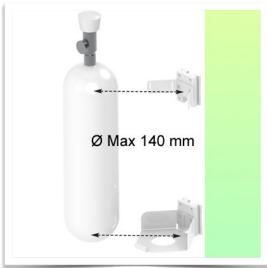

## **Technical specifications:**

- \* Priming and defusing of the gas cylinder with safety clips
- \* Securely secures the cylinders while providing ease of use for the user when changing cylinders.
- \* Suitable for gas cylinders with a maximum diameter of 140 mm
- \* 5 year warranty