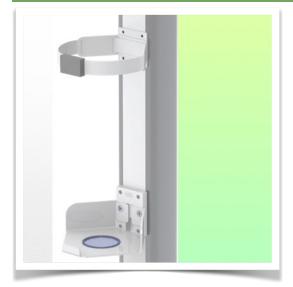

Presentation Part Number: WM 227.279

Medical gas bottle holder for column mounting or wall-mounted sliding rail

Stand for 1 Medical Gas Cylinder Mounting on vertical wall rail or floor column. This holder is specifically designed for standardised medical gas cylinders in hospitals. For safe installation of pressurised gas cylinders.

## **Technical specifications:**

- \* Priming and defusing of the gas cylinder with safety clips
- \* Securely secures the cylinders while providing ease of use for the user when changing cylinders.
- \* Suitable for gas cylinders with a maximum diameter of 140 mm
- \* 5 year warranty