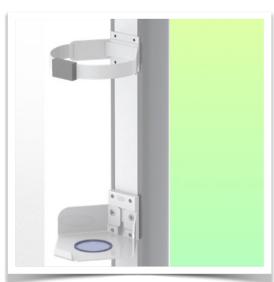

Presentation Part Number: WM 227.279

Medical gas bottle holder for column mounting or wall-mounted sliding rail

Stand for 1 Medical Gas Cylinder Mounting on vertical wall rail or floor column. This holder is specifically designed for standardised medical gas cylinders in hospitals. For safe installation of pressurised gas cylinders.

## **Technical specifications:**

- \* Priming and defusing of the gas cylinder with safety clips
- \* Securely secures the cylinders while providing ease of use for the user when changing cylinders.
- \* Suitable for gas cylinders with a maximum diameter of 140 mm
- \* 5 year warranty