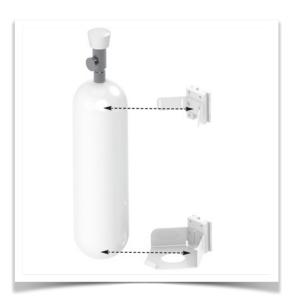

## **Technical specifications:**

- \* Priming and defusing of the gas cylinder with safety clips
- \* Securely secures the cylinders while providing ease of use for the user when changing cylinders.
- \* Suitable for gas cylinders with a maximum diameter of 140 mm
- \* 5 year warranty