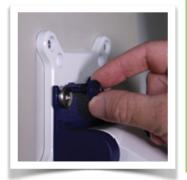

## VESA 75/100 quick release for medical IT arms

With this universal quick release system, all medical monitor support arms can be equipped with functionality. This quick release allows for quick and easy exchange of monitors within a workstation and minimises the downtime of a workstation when maintenance or equipment replacement is required. It also saves time and cost when staff and equipment need to be moved from one workstation to another on a recurring basis.

## **Technical specifications:**

- \* Compatible avec les bras médicaux pour écran dotés d'une fixation VESA 75 x 75
- $^*$  Compatible with medical display arms with 75 x 75 and/or 100 x 100mm VESA mount  $^*$  Allows quick installation and removal of flat panel displays  $^*$  Intuitive fingertip control, no tools required. $^*$  Colour: RAL 7034 Graphite Grey
- \* 5 year warranty