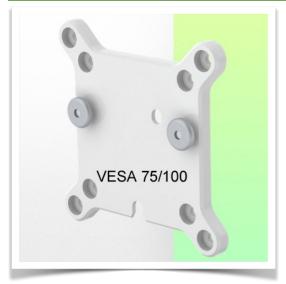

## VESA 75/100 quick release for medical IT arms

With this universal quick release system, all medical monitor support arms can be equipped with functionality. This quick release allows for quick and easy exchange of monitors within a workstation and minimises the downtime of a workstation when maintenance or equipment replacement is required. It also saves time and cost when staff and equipment need to be moved from one workstation to another on a recurring basis.

## **Technical specifications:**

- \* Compatible avec les bras médicaux pour écran dotés d'une fixation VESA 75 x 75
- $^*$  Compatible with medical display arms with 75 x 75 and/or 100 x 100mm VESA mount  $^*$  Allows quick installation and removal of flat panel displays  $^*$  Intuitive fingertip control, no tools required. $^*$  Colour: RAL 7034 Graphite Grey
- \* 5 year warranty