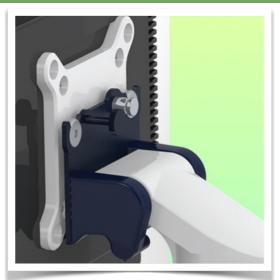

## VESA 75/100 quick release for medical IT arms

With this universal quick release system, all medical monitor support arms can be equipped with functionality. This quick release allows for quick and easy exchange of monitors within a workstation and minimises the downtime of a workstation when maintenance or equipment replacement is required. It also saves time and cost when staff and equipment need to be moved from one workstation to another on a recurring basis.

## **Technical specifications:**

- \* Compatible avec les bras médicaux pour écran dotés d'une fixation VESA 75 x 75
- $^*$  Compatible with medical display arms with 75 x 75 and/or 100 x 100mm VESA mount  $^*$  Allows quick installation and removal of flat panel displays  $^*$  Intuitive fingertip control, no tools required. $^*$  Colour: RAL 7034 Graphite Grey
- \* 5 year warranty