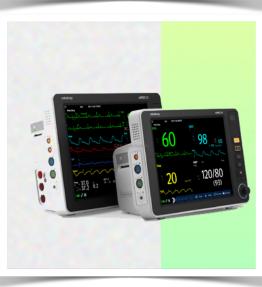

# Mounting adapter 5" Plunge plate

The 5" plunge plate is suitable for the following Mindray monitors:
BeneVision series: N12, iMEC, uMEC, iPM, ePM, BeneView series: T5, T8, T9 and VS series VS-600, VS-900, VS 8, VS 9.

### Mounting adapter (quick release)

The monitor adaption is prepared to accept the mounting adapter from Mindray and is suitable for the following Mindray

monitors: BeneVision series: N12, iMEC,

uMEC, iPM, ePM and BeneView series: T5, T8, T9.