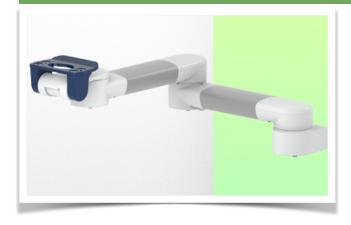

Presentation Part Number: WM 250.104MD

Dual 592 mm Horizontal Medical Arm for monitoring 5" plate adaptor, or Quick Release, floor or ceiling column mounting. Mindray monitoring compatible.

Cette colonne possède deux rails de fixation pour les différents éléments qui y seront fixés. (1 rail à l'avant de la colonne, 1 rail à l'arrière)

Dual 592 mm Horizontal Medical Arm for monitoring 5" plate adaptor, or Quick Release, floor or ceiling column mounting. Mindray monitoring compatible.

This dual 592 mm Horizontal Arm allows the monitor to be fixed, oriented and adjusted perfectly. It is coated with an anti-microbial agent for hygiene and cleaning down to the smallest detail. Its modern design has been specially developed for healthcare environments.

#### **Technical specifications:**

- \* Integral cable entry \* Lightweight application
- \* Optional floor or ceiling column mounting, with several heights available (1500 2000 mm). These columns can be easily cut to size. All cables also pass through the column (see option on following pages)
- \* This 592 mm Horizontal Arm simply slides into the column rail, then adjusts to the required height and locks in place. It has no height adjustment
- \* The head of this arm complies with the mounting standard for Mindray monitors weighing up to 8 Kg.
- \* Monitor tilt: 16° down and 20° up
- \* Monitor rotation: 115° right, 115° left.
- \* Arm rotation: 105° right, 105° left. \* Total length 592 mm \* Colour RAL 5013 cobalt blue and RAL 9016 traffic white
- \* Warranty: 5 years