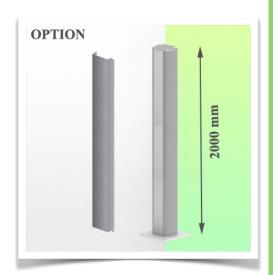

### Floor or ceiling column:

To install this medical arm, you need to use one of our medical columns. These are available in standard heights of 1500 and 2000 mm. Custom heights are available on request. Slide covers and end caps are supplied with every order.