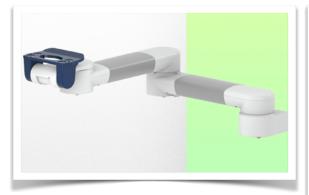

**Installation information - Column slide rail** 

Part Number: WM 250.104MD

Dual 592 mm Horizontal Medical Arm for monitoring 5" plate adaptor, or Quick Release, floor or ceiling column mounting. Mindray monitoring compatible.

Presentation Part Number: WM 250.104MD

Dual 592 mm Horizontal Medical Arm for monitoring 5" plate adaptor, or Quick Release, floor or ceiling column mounting. Mindray monitoring compatible.