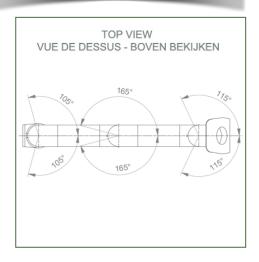

#### **Technical specifications:**

- \* Integral cable entry \* Lightweight application
- \* Optional floor or ceiling column mounting, with several heights available (1500 2000 mm). These columns can be easily cut to size. All cables also pass through the column (see option on following pages)
- \* This 592 mm Horizontal Arm simply slides into the column rail, then adjusts to the required height and locks in place. It has no height adjustment
- \* The head of this arm complies with the mounting standard for Mindray monitors weighing up to 8 Kg.
- \* Monitor tilt: 16° down and 20° up
- \* Monitor rotation: 115° right, 115° left.
- \* Arm rotation: 105° right, 105° left. \* Total length 592 mm \* Colour RAL 5013 cobalt blue and RAL 9016 traffic white
- \* Warranty: 5 years