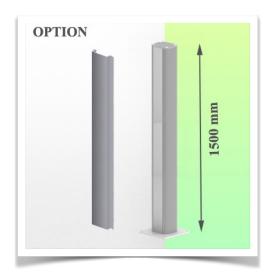

### Floor or ceiling column:

To install this medical arm, you need to use one of our medical columns. These are available in standard heights of 1500 and 2000 mm. Custom heights are available on request. Slide covers and end caps are supplied with every order.