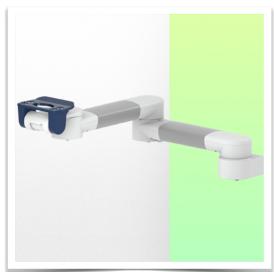

Presentation Part Number: WM 250.104MD

Dual 592 mm Horizontal Medical Arm for monitoring 5" plate adaptor, or Quick Release, floor or ceiling column mounting. Mindray monitoring compatible.

Cette colonne possède deux rails de fixation pour les différents éléments qui y seront fixés. (1 rail à l'avant de la colonne, 1 rail à l'arrière)

Dual 592 mm Horizontal Medical Arm for monitoring 5" plate adaptor, or Quick Release, floor or ceiling column mounting. Mindray monitoring compatible.

This dual 592 mm Horizontal Arm allows the monitor to be fixed, oriented and adjusted perfectly. It is coated with an anti-microbial agent for hygiene and cleaning down to the smallest detail. Its modern design has been specially developed for healthcare environments.

#### **Technical specifications:**

- \* Integral cable entry \* Lightweight application
- \* Optional floor or ceiling column mounting, with several heights available (1500 2000 mm). These columns can be easily cut to size. All cables also pass through the column (see option on following pages)
- \* This 592 mm Horizontal Arm simply slides into the column rail, then adjusts to the required height and locks in place. It has no height adjustment
- \* The head of this arm complies with the mounting standard for Mindray monitors weighing up to 8 Kg.
- \* Monitor tilt: 16° down and 20° up
- \* Monitor rotation: 115° right, 115° left.
- \* Arm rotation: 105° right, 105° left. \* Total length 592 mm \* Colour RAL 5013 cobalt blue and RAL 9016 traffic white
- \* Warranty: 5 years