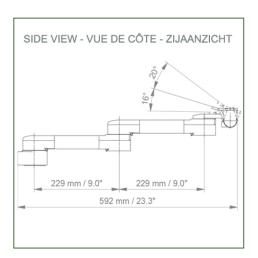

#### **Technical specifications:**

- \* Integral cable entry \* Lightweight application
- \* Optional floor or ceiling column mounting, with several heights available (1500 2000 mm). These columns can be easily cut to size. All cables also pass through the column (see option on following pages)
- \* This 592 mm Horizontal Arm simply slides into the column rail, then adjusts to the required height and locks in place. It has no height adjustment
- \* The head of this arm complies with the mounting standard for Mindray monitors weighing up to 8 Kg.
- \* Monitor tilt: 16° down and 20° up
- \* Monitor rotation: 115° right, 115° left.
- \* Arm rotation: 105° right, 105° left. \* Total length 592 mm \* Colour RAL 5013 cobalt blue and RAL 9016 traffic white
- \* Warranty: 5 years