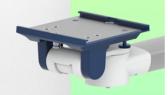

# Mounting adapter 5" Plunge plate

The 5" plunge plate is suitable for the following Mindray monitors:
BeneVision series: N12, iMEC, uMEC, iPM, ePM, BeneView series: T5, T8, T9 and VS series VS-600, VS-900, VS 8, VS 9.