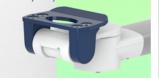

### Mounting adapter (quick release)

The monitor adaption is prepared to accept the mounting adapter from Mindray and is suitable for the following Mindray

monitors: BeneVision series: N12, iMEC,

uMEC, iPM, ePM and BeneView series: T5, T8, T9.