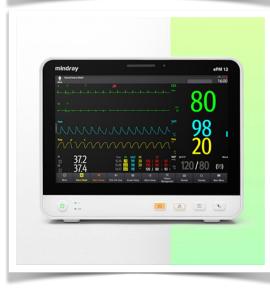

# Mounting adapter 5" Plunge plate

The 5" plunge plate is suitable for the following Mindray monitors:
BeneVision series: N12, iMEC, uMEC, iPM, ePM, BeneView series: T5, T8, T9 and VS series VS-600, VS-900, VS 8, VS 9.

### Mounting adapter (quick release)

The monitor adaption is prepared to accept the mounting adapter from Mindray and is suitable for the following Mindray

monitors: BeneVision series: N12, iMEC,

uMEC, iPM, ePM and BeneView series: T5, T8, T9.