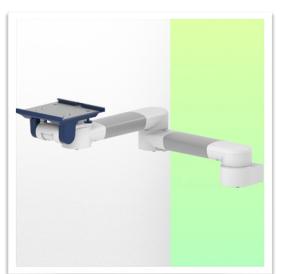

Dual 592 mm Horizontal Medical Arm for monitoring 5" plate adaptor, or Quick Release, floor or ceiling column mounting. Mindray monitoring compatible.

This dual 592 mm Horizontal Arm allows the monitor to be fixed, oriented and adjusted perfectly. It is coated with an anti-microbial agent for hygiene and cleaning down to the smallest detail. Its modern design has been specially developed for healthcare environments.

#### **Technical specifications:**

- \* Integral cable entry \* Lightweight application
- \* Optional floor or ceiling column mounting, with several heights available (1500 2000 mm). These columns can be easily cut to size. All cables also pass through the column (see option on following pages)
- \* This 592 mm Horizontal Arm simply slides into the column rail, then adjusts to the required height and locks in place. It has no height adjustment
- \* The head of this arm complies with the mounting standard for Mindray monitors weighing up to 8 Kg.
- \* Monitor tilt: 16° down and 20° up
- \* Monitor rotation: 115° right, 115° left.
- \* Arm rotation: 105° right, 105° left. \* Total length 592 mm \* Colour RAL 5013 cobalt blue and RAL 9016 traffic white
- \* Warranty: 5 years

### **Product strengths:**

Non-height-adjustable arm. Swivel arms and extended swivel arms offer full cable integration and easy cleaning for infection control in all critical care areas of the clinical environment. Our 5-year guarantee ensures reliable, trouble-free and maintenance-free operation. The swivel function at the point of attachment and the tilt and swivel function of the monitor adaptation provide optimum positioning of your unit. The extended swivel arm is a two-part arm with a central pivot point between the two arm sections. All bottommounted monitors have the safety feature of a 20° tilt stop.