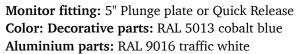

#### **Technical specifications:**

- \* Integral cable entry \* Lightweight application
- \* Optional floor or ceiling column mounting, with several heights available (1500 2000 mm). These columns can be easily cut to size. All cables also pass through the column (see option on following pages)
- \* This 592 mm Horizontal Arm simply slides into the column rail, then adjusts to the required height and locks in place. It has no height adjustment
- \* The head of this arm complies with the mounting standard for Mindray monitors weighing up to 8 Kg.
- \* Monitor tilt: 16° down and 20° up
- \* Monitor rotation: 115° right, 115° left.
- \* Arm rotation: 105° right, 105° left. \* Total length 592 mm \* Colour RAL 5013 cobalt blue and RAL 9016 traffic white
- \* Warranty: 5 years

Max. load capacity of support arm: 8 kg Monitor

fitting max. load: 8 Kg Product weight: 2,8 Kg