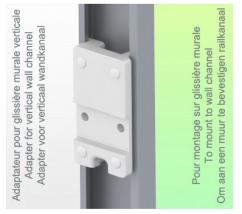

This column has two fixing rails for the different elements that will be fixed to it (1 rail at the front of the column, 1 rail at the back)

Deze zuil heeft twee bevestigingsrails voor de verschillende elementen die eraan bevestigd zullen worden (1 rail aan de voorkant van de zuil, 1 rail aan de achterkant)