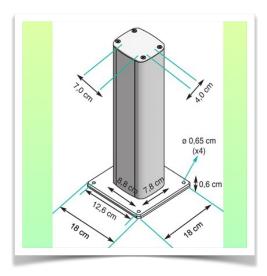

### Floor or ceiling column:

To install this medical arm, you need to use one of our medical columns. These are available in standard heights of 1500 and 2000 mm. Custom heights are available on request. Slide covers and end caps are supplied with every order.