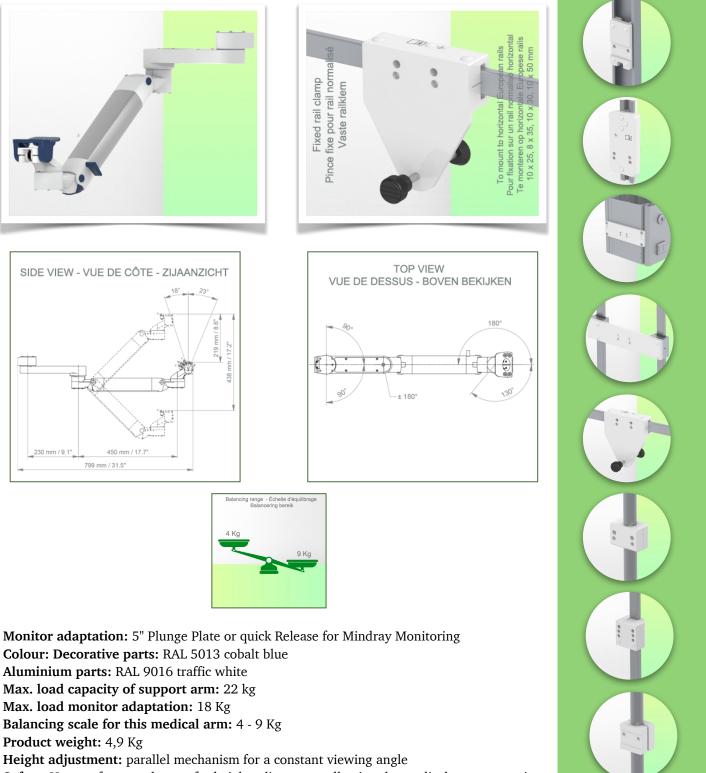

## **Technical specifications:**

\* Integrated cable passage \* Equipotential bonding \* Fixing on the chosen adapter solution\* This gas-operated Double Arm simply slides into the column rail, then adjusts to the required height and locks into place. It has a safety stop button for height adjustment, which allows the arm to remain in the chosen position. \* The head of this arm is fitted with a 5" plunge plate or Quick Release \* Compatible with monitors weighing no more than 4-9 Kg \* Monitor tilt: 23° down and 18° up \* Screen rotation: 130° right, 180° left. \* Arm rotation: 90° right, 90° left \* Height adjustment: 438 mm \* Total length 799 mm \* All our medical arms comply with CE, ROHS, Medical Grade, Regulations MDD 93/42 ECC. \* Colour: RAL 5013 cobalt blue and RAL 9016 traffic white \* Warranty: 5 years

# Din Rail Horizontal:

Fixed standard rail clamp For mounting on horizontal standard rail 10 x 25, 8 x 35, 10 x 30, 10 x 50 mm