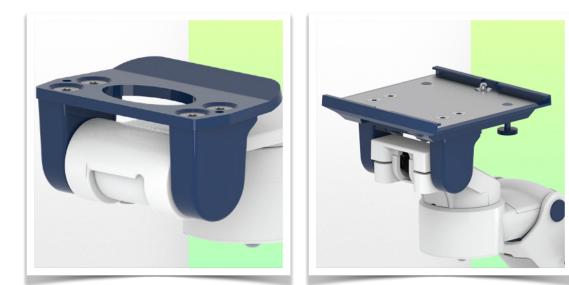

#### Mounting adapter (quick release)

The monitor adaption is prepared to accept the mounting adapter from Mindray and is suitable for the following Mindray monitors: BeneVision series: N12, iMEC, uMEC, iPM, ePM and BeneView series: T5, T8, T9.

#### Mounting adapter 5" Plunge plate

The 5" plunge plate is suitable for the following Mindray monitors: BeneVision series: N12, iMEC, uMEC, iPM, ePM, BeneView series: T5, T8, T9 and VS series VS-600, VS-900, VS 8, VS 9.

## Adaptation with 5" plunger plate

### Monitor mounting plates for monitoring

The 5" plunger plate is designed to accommodate bottom-mounted monitors. Please note that a special mounting adapter is required for some monitors. The mounting adapter is installed on the bottom and slides into the 5" immersion plate.