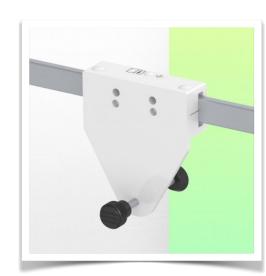

# Installation information - Adapter Din Rail Horizontal

Part Number: WM 250.296MD

Double medical arm with 5" plunge plate or Quick Release for height-adjustable monitoring, Horizontal Din rail mounting. Supported weight balance scale from 4 to 9 kg. Compatible with Mindray monitoring. Overhead mount

# Din Rail Horizontal:

Fixed standard rail clamp For mounting on horizontal standard rail 10 x 25, 8 x 35, 10 x 30, 10 x 50 mm