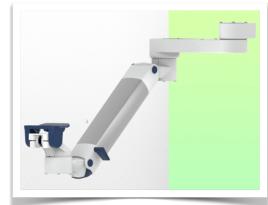

# Presentation

Part Number: WM 250.296MD

Double medical arm with 5" plunge plate or Quick Release for height-adjustable monitoring, Horizontal Din rail mounting. Supported weight balance scale from 4 to 9 kg. Compatible with Mindray monitoring. Overhead mount

Full cable integration and infection prevention thanks to easy-to-clean surfaces make this arm ideal for emergency care areas. Height adjustment for ergonomic, customised positioning of the monitor. This Horizontal Double Medical Arm with gas-lift height adjustment enables the monitor to be fixed, oriented and adjusted perfectly. It is coated with an anti-microbial agent for hygiene and cleaning down to the smallest detail. Its modern design has been specially developed for healthcare environments.

## **Technical specifications:**

\* Integrated cable passage \* Equipotential bonding \* Fixing on the chosen adapter solution\* This gas-operated Double Arm simply slides into the column rail, then adjusts to the required height and locks into place. It has a safety stop button for height adjustment, which allows the arm to remain in the chosen position. \* The head of this arm is fitted with a 5" plunge plate or Quick Release \* Compatible with monitors weighing no more than 4-9 Kg \* Monitor tilt: 23° down and 18° up \* Screen rotation: 130° right, 180° left. \* Arm rotation: 90° right, 90° left \* Height adjustment: 438 mm \* Total length 799 mm \* All our medical arms comply with CE, ROHS, Medical Grade, Regulations MDD 93/42 ECC. \* Colour: RAL 5013 cobalt blue and RAL 9016 traffic white \* Warranty: 5 years