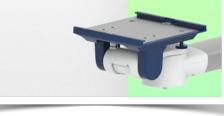

## Adaptation with 5" plunger plate

### Monitor mounting plates for monitoring

The 5" plunger plate is designed to accommodate bottom-mounted monitors. Please note that a special mounting adapter is required for some monitors. The mounting adapter is installed on the bottom and slides into the 5" immersion plate.