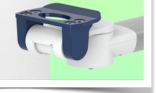

#### Mounting adapter (quick release)

The monitor adaption is prepared to accept the mounting adapter from Mindray and is suitable for the following Mindray monitors: BeneVision series: N12, iMEC, uMEC, iPM, ePM and BeneView series: T5, T8, T9.

#### Mounting adapter 5" Plunge plate

The 5" plunge plate is suitable for the following Mindray monitors: BeneVision series: N12, iMEC, uMEC, iPM, ePM, BeneView series: T5, T8, T9 and VS series VS-600, VS-900, VS 8, VS 9.