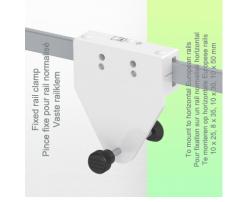

# Installation information - Adapter Din Rail Horizontal

Part Number: WM 250.296MD

Double medical arm with 5" plunge plate or Quick Release for height-adjustable monitoring, Horizontal Din rail mounting. Supported weight balance scale from 4 to 9 kg. Compatible with Mindray monitoring. Overhead mount

# Din Rail Horizontal:

Fixed standard rail clamp For mounting on horizontal standard rail 10 x 25, 8 x 35, 10 x 30, 10 x 50 mm