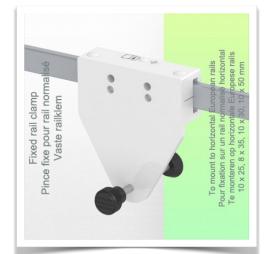

# Installation information - Adapter Din Rail Horizontal

Part Number: WM 250.296MD

Double medical arm with 5" plunge plate or Quick Release for height-adjustable monitoring, Horizontal Din rail mounting. Supported weight balance scale from 4 to 9 kg. Compatible with Mindray monitoring. Overhead mount

# Din Rail Horizontal:

Fixed standard rail clamp For mounting on horizontal standard rail 10 x 25, 8 x 35, 10 x 30, 10 x 50 mm