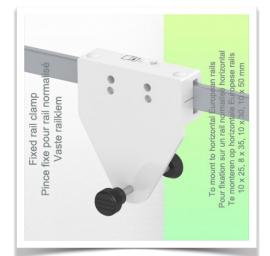

# Installation information - Adapter Din Rail Horizontal

Part Number: WM 250.297MD

Double medical arm with 5" plunge plate or Quick Release for height-adjustable monitoring, Horizontal Din rail mounting. Supported weight balance scale from 7,5 to 13 kg. Compatible with Mindray monitoring. Overhead mount

## Din Rail Horizontal:

Fixed standard rail clamp For mounting on horizontal standard rail 10 x 25, 8 x 35, 10 x 30, 10 x 50 mm