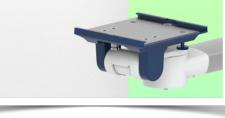

### Adaptation with 5" plunger plate

#### Monitor mounting plates for monitoring

The 5" plunger plate is designed to accommodate bottom-mounted monitors. Please note that a special mounting adapter is required for some monitors. The mounting adapter is installed on the bottom and slides into the 5" immersion plate.