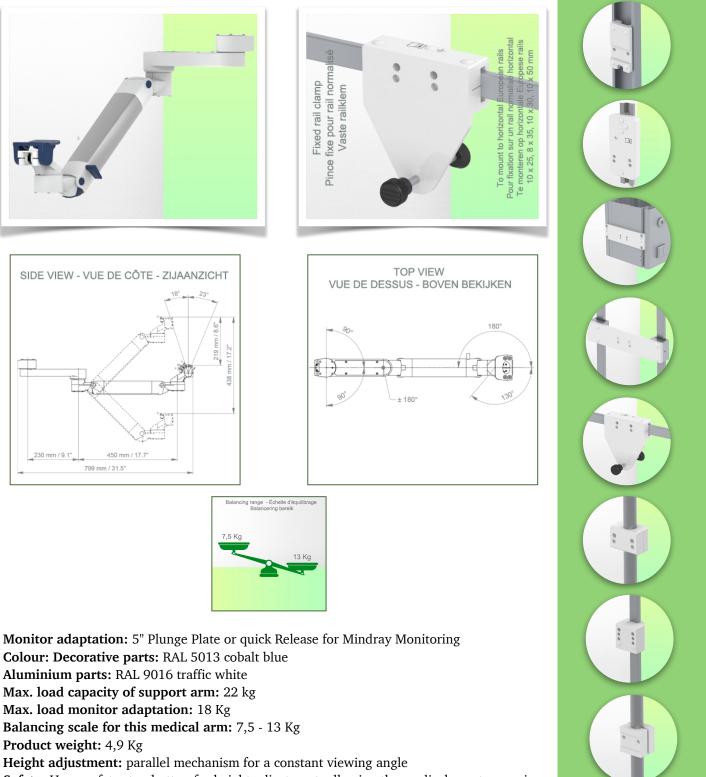

### **Technical specifications:**

\* Integrated cable passage \* Equipotential bonding \* Fixing on the chosen adapter solution\* This gas-operated Double Arm simply slides into the column rail, then adjusts to the required height and locks into place. It has a safety stop button for height adjustment, which allows the arm to remain in the chosen position. \* The head of this arm is fitted with a 5" plunge plate or Quick Release \* Compatible with monitors weighing no more than 7,5-13 Kg \* Monitor tilt: 23° down and 18° up \* Screen rotation: 130° right, 180° left. \* Arm rotation: 90° right, 90° left \* Height adjustment: 438 mm \* Total length 799 mm \* All our medical arms comply with CE, ROHS, Medical Grade, Regulations MDD 93/42 ECC. \* Colour: RAL 5013 cobalt blue and RAL 9016 traffic white \* Warranty: 5 years

## Din Rail Horizontal:

Fixed standard rail clamp For mounting on horizontal standard rail 10 x 25, 8 x 35, 10 x 30, 10 x 50 mm