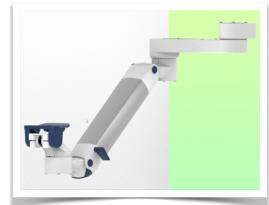

## Presentation

Part Number: WM 250.297MD

Double medical arm with 5" plunge plate or Quick Release for height-adjustable monitoring, Horizontal Din rail mounting. Supported weight balance scale from 7,5 to 13 kg. Compatible with Mindray monitoring. Overhead mount

Double medical arm with 5" plunge plate or Quick Release for heightadjustable monitoring, Horizontal Din rail mounting. Supported weight balance scale from 7,5 to 13 kg. Compatible with Mindray monitoring. Overhead mount

Full cable integration and infection prevention thanks to easy-to-clean surfaces make this arm ideal for emergency care areas. Height adjustment for ergonomic, customised positioning of the monitor. This Horizontal Double Medical Arm with gas-lift height adjustment enables the monitor to be fixed, oriented and adjusted perfectly. It is coated with an anti-microbial agent for hygiene and cleaning down to the smallest detail. Its modern design has been specially developed for healthcare environments.

### **Technical specifications:**

\* Integrated cable passage \* Equipotential bonding \* Fixing on the chosen adapter solution\* This gas-operated Double Arm simply slides into the column rail, then adjusts to the required height and locks into place. It has a safety stop button for height adjustment, which allows the arm to remain in the chosen position. \* The head of this arm is fitted with a 5" plunge plate or Quick Release \* Compatible with monitors weighing no more than 7,5-13 Kg \* Monitor tilt: 23° down and 18° up \* Screen rotation: 130° right, 180° left. \* Arm rotation: 90° right, 90° left \* Height adjustment: 438 mm \* Total length 799 mm \* All our medical arms comply with CE, ROHS, Medical Grade, Regulations MDD 93/42 ECC. \* Colour: RAL 5013 cobalt blue and RAL 9016 traffic white \* Warranty: 5 years