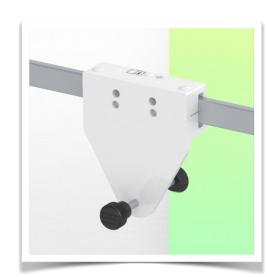

# Installation information - Adapter Din Rail Horizontal

Part Number: WM 250.297MD

Double medical arm with 5" plunge plate or Quick Release for height-adjustable monitoring, Horizontal Din rail mounting. Supported weight balance scale from 7,5 to 13 kg. Compatible with Mindray monitoring. Overhead mount

## Din Rail Horizontal:

Fixed standard rail clamp For mounting on horizontal standard rail 10 x 25, 8 x 35, 10 x 30, 10 x 50 mm