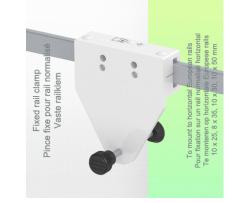

# Installation information - Adapter Din Rail Horizontal

Part Number: WM 250.297MD

Double medical arm with 5" plunge plate or Quick Release for height-adjustable monitoring, Horizontal Din rail mounting. Supported weight balance scale from 7,5 to 13 kg. Compatible with Mindray monitoring. Overhead mount

## Din Rail Horizontal:

Fixed standard rail clamp For mounting on horizontal standard rail 10 x 25, 8 x 35, 10 x 30, 10 x 50 mm