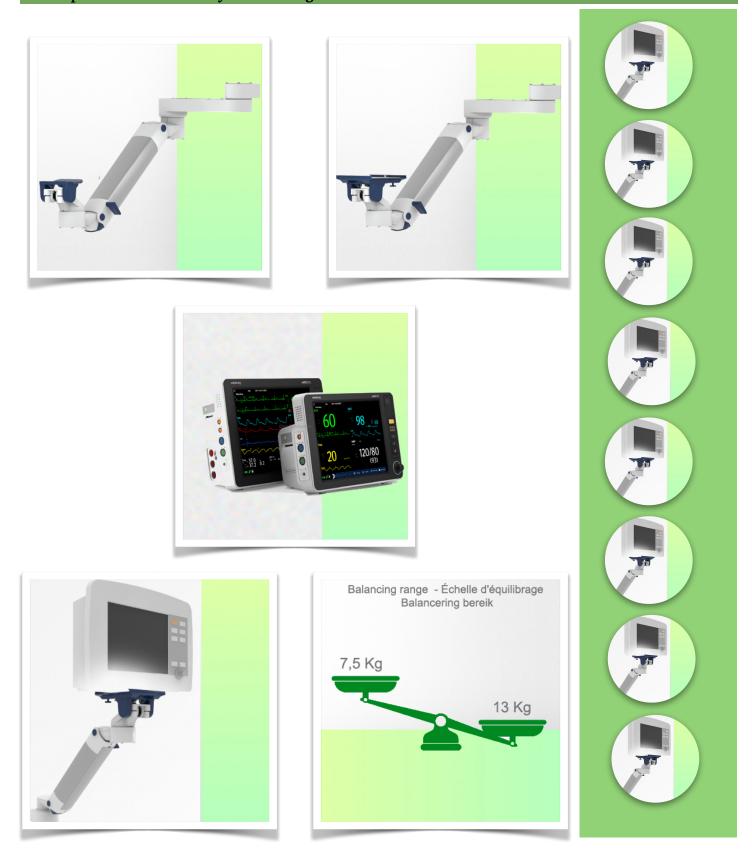

## Presentation

Part Number: WM 250.297MD

Double medical arm with 5" plunge plate or Quick Release for height-adjustable monitoring, Horizontal Din rail mounting. Supported weight balance scale from 7,5 to 13 kg. Compatible with Mindray monitoring. Overhead mount

Double medical arm with 5" plunge plate or Quick Release for heightadjustable monitoring, Horizontal Din rail mounting. Supported weight balance scale from 7,5 to 13 kg. Compatible with Mindray monitoring. Overhead mount

### **Technical specifications:**

\* Integrated cable passage \* Equipotential bonding \* Fixing on the chosen adapter solution\* This gas-operated Double Arm simply slides into the column rail, then adjusts to the required height and locks into place. It has a safety stop button for height adjustment, which allows the arm to remain in the chosen position. \* The head of this arm is fitted with a 5" plunge plate or Quick Release \* Compatible with monitors weighing no more than 7,5-13 Kg \* Monitor tilt: 23° down and 18° up \* Screen rotation: 130° right, 180° left. \* Arm rotation: 90° right, 90° left \* Height adjustment: 438 mm \* Total length 799 mm \* All our medical arms comply with CE, ROHS, Medical Grade, Regulations MDD 93/42 ECC. \* Colour: RAL 5013 cobalt blue and RAL 9016 traffic white \* Warranty: 5 years