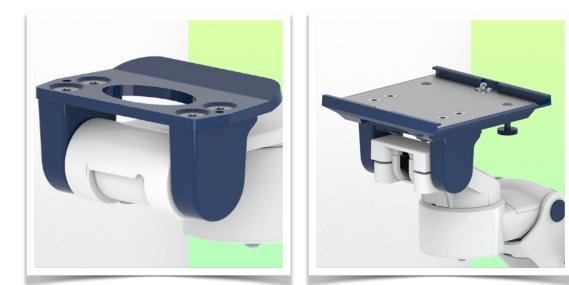

#### Mounting adapter (quick release)

The monitor adaption is prepared to accept the mounting adapter from Mindray and is suitable for the following Mindray monitors: BeneVision series: N12, iMEC, uMEC, iPM, ePM and BeneView series: T5, T8, T9.

#### Mounting adapter 5" Plunge plate

The 5" plunge plate is suitable for the following Mindray monitors: BeneVision series: N12, iMEC, uMEC, iPM, ePM, BeneView series: T5, T8, T9 and VS series VS-600, VS-900, VS 8, VS 9.

### Adaptation with 5" plunger plate

#### Monitor mounting plates for monitoring

The 5" plunger plate is designed to accommodate bottom-mounted monitors. Please note that a special mounting adapter is required for some monitors. The mounting adapter is installed on the bottom and slides into the 5" immersion plate.