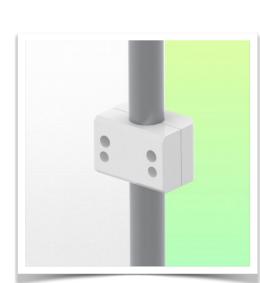

## Installation information - Adapter Fixed Pole Clamp

Part Number: WM 250.315MD

Double medical arm with 5" plunge plate or Quick Release for height-adjustable monitoring, Mounting on fixed pole diameter 25, 35 and 38 mm. Overhead mount Supported weight balance scale from 2 to 5 kg. Compatible with Mindray monitoring.

Fixed pole clamp:

To mount to pole ø 25, 35, 38 mm \* Please specify the diameter of the Pole when ordering.