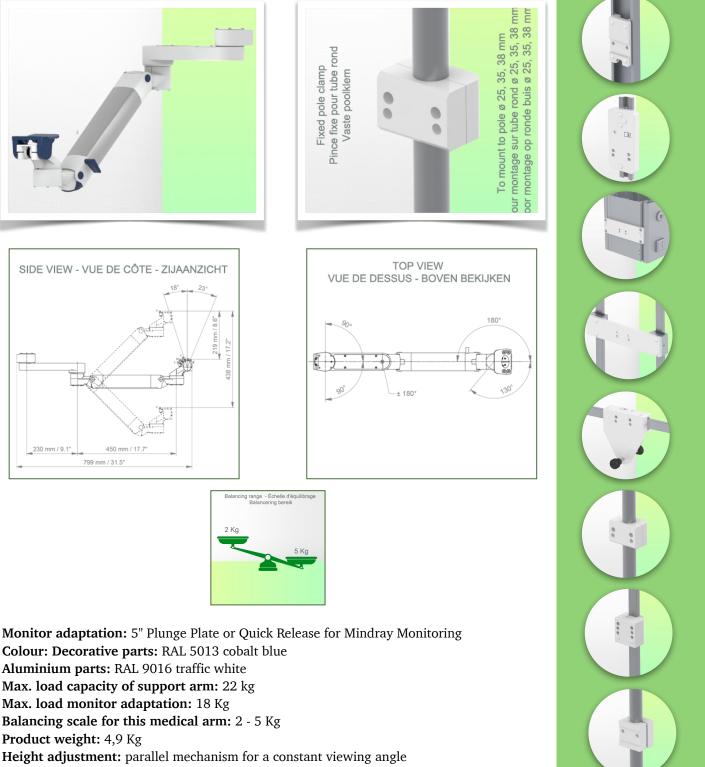

## **Technical specifications:**

\* Integrated cable passage \* Equipotential bonding \* Fixing on the chosen adapter solution\* This gas-operated Double Arm simply slides into the column rail, then adjusts to the required height and locks into place. It has a safety stop button for height adjustment, which allows the arm to remain in the chosen position. \* The head of this arm is fitted with a 5" plunge plate or Quick Release \* Compatible with monitors weighing no more than 2-5 Kg \* Monitor tilt: 23° down and 18° up \* Screen rotation: 130° right, 180° left. \* Arm rotation: 90° right, 90° left \* Height adjustment: 438 mm \* Total length 799 mm \* All our medical arms comply with CE, ROHS, Medical Grade, Regulations MDD 93/42 ECC. \* Colour: RAL 5013 cobalt blue and RAL 9016 traffic white \* Warranty: 5 years

Fixed pole clamp:

To mount to pole ø 25, 35, 38 mm \* Please specify the diameter of the Pole when ordering.