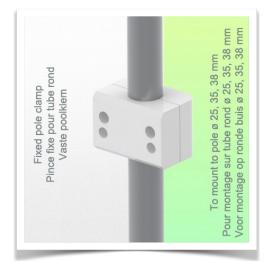

## Installation information - Adapter Fixed Pole Clamp

Part Number: WM 250.315MD

Double medical arm with 5" plunge plate or Quick Release for height-adjustable monitoring, Mounting on fixed pole diameter 25, 35 and 38 mm. Overhead mount Supported weight balance scale from 2 to 5 kg. Compatible with Mindray monitoring.

Fixed pole clamp:

To mount to pole ø 25, 35, 38 mm \* Please specify the diameter of the Pole when ordering.