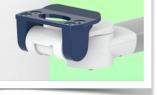

#### Mounting adapter (quick release)

The monitor adaption is prepared to accept the mounting adapter from Mindray and is suitable for the following Mindray monitors: BeneVision series: N12, iMEC, uMEC, iPM, ePM and BeneView series: T5, T8, T9.

### Mounting adapter 5" Plunge plate

The 5" plunge plate is suitable for the following Mindray monitors: BeneVision series: N12, iMEC, uMEC, iPM, ePM, BeneView series: T5, T8, T9 and VS series VS-600, VS-900, VS 8, VS 9.