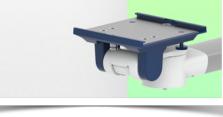

#### Mounting adapter (quick release)

The monitor adaption is prepared to accept the mounting adapter from Mindray and is suitable for the following Mindray monitors: BeneVision series: N12, iMEC, uMEC, iPM, ePM and BeneView series: T5, T8, T9.

### Mounting adapter 5" Plunge plate

The 5" plunge plate is suitable for the following Mindray monitors: BeneVision series: N12, iMEC, uMEC, iPM, ePM, BeneView series: T5, T8, T9 and VS series VS-600, VS-900, VS 8, VS 9.