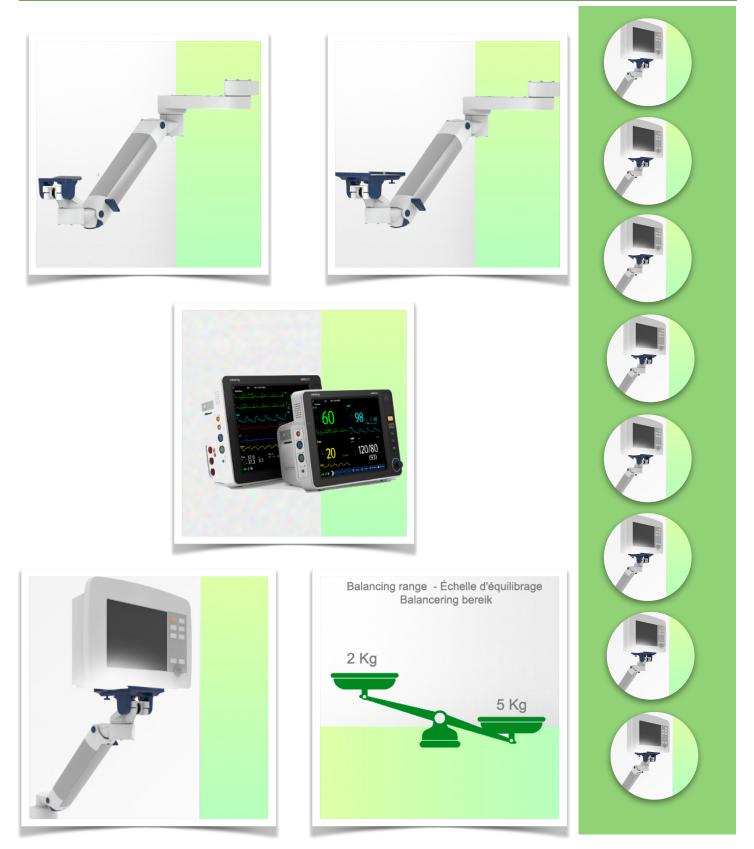

### Presentation

Part Number: WM 250.315MD

Double medical arm with 5" plunge plate or Quick Release for height-adjustable monitoring, Mounting on fixed pole diameter 25, 35 and 38 mm. Overhead mount Supported weight balance scale from 2 to 5 kg. Compatible with Mindray monitoring.

Double medical arm with 5" plunge plate or Quick Release for heightadjustable monitoring, Mounting on fixed pole diameter 25, 35 and 38 mm. Overhead mount. Supported weight balance scale from 2 to 5 kg. Compatible with Mindray monitoring.