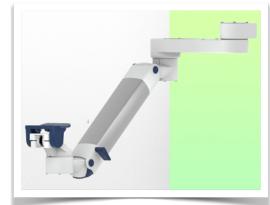

### Presentation

Part Number: WM 250.315MD

Double medical arm with 5" plunge plate or Quick Release for height-adjustable monitoring, Mounting on fixed pole diameter 25, 35 and 38 mm. Overhead mount Supported weight balance scale from 2 to 5 kg. Compatible with Mindray monitoring.

Full cable integration and infection prevention thanks to easy-to-clean surfaces make this arm ideal for emergency care areas. Height adjustment for ergonomic, customised positioning of the monitor. This Horizontal Double Medical Arm with gas-lift height adjustment enables the monitor to be fixed, oriented and adjusted perfectly. It is coated with an anti-microbial agent for hygiene and cleaning down to the smallest detail. Its modern design has been specially developed for healthcare environments.

## **Technical specifications:**

\* Integrated cable passage \* Equipotential bonding \* Fixing on the chosen adapter solution\* This gas-operated Double Arm simply slides into the column rail, then adjusts to the required height and locks into place. It has a safety stop button for height adjustment, which allows the arm to remain in the chosen position. \* The head of this arm is fitted with a 5" plunge plate or Quick Release \* Compatible with monitors weighing no more than 2-5 Kg \* Monitor tilt: 23° down and 18° up \* Screen rotation: 130° right, 180° left. \* Arm rotation: 90° right, 90° left \* Height adjustment: 438 mm \* Total length 799 mm \* All our medical arms comply with CE, ROHS, Medical Grade, Regulations MDD 93/42 ECC. \* Colour: RAL 5013 cobalt blue and RAL 9016 traffic white \* Warranty: 5 years