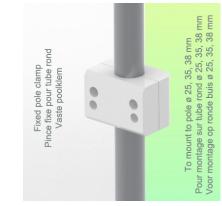

## Installation information - Adapter Fixed Pole Clamp

Part Number: WM 250.315MD

Double medical arm with 5" plunge plate or Quick Release for height-adjustable monitoring, Mounting on fixed pole diameter 25, 35 and 38 mm. Overhead mount Supported weight balance scale from 2 to 5 kg. Compatible with Mindray monitoring.

Fixed pole clamp:

To mount to pole ø 25, 35, 38 mm \* Please specify the diameter of the Pole when ordering.