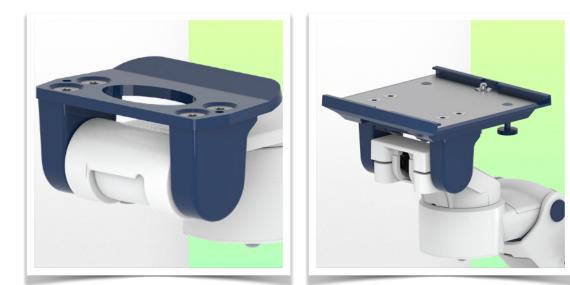

#### Mounting adapter (quick release)

The monitor adaption is prepared to accept the mounting adapter from Mindray and is suitable for the following Mindray monitors: BeneVision series: N12, iMEC, uMEC, iPM, ePM and BeneView series: T5, T8, T9.

### Mounting adapter 5" Plunge plate

The 5" plunge plate is suitable for the following Mindray monitors: BeneVision series: N12, iMEC, uMEC, iPM, ePM, BeneView series: T5, T8, T9 and VS series VS-600, VS-900, VS 8, VS 9.

### Monitor mounting plates for monitoring

The 5" plunger plate is designed to accommodate bottom-mounted monitors. Please note that a special mounting adapter is required for some monitors. The mounting adapter is installed on the bottom and slides into the 5" immersion plate.