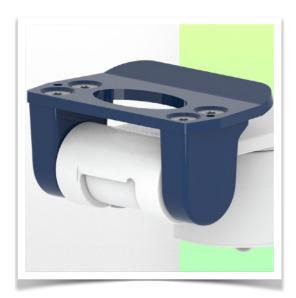

## Fixed pole clamp:

To mount to pole ø 25, 35, 38 mm

\* Please specify the diameter of the Pole when ordering.

Presentation Part Number: WM 250.317MD

Double medical arm with 5" plunge plate or Quick Release for height-adjustable monitoring, Mounting on fixed pole diameter 25, 35 and 38 mm. Overhead mount Supported weight balance scale from 7,5 to 13 kg. Compatible with Mindray monitoring.