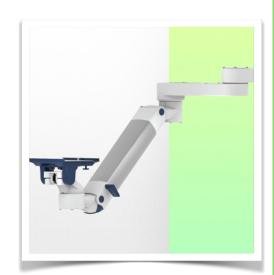

Double medical arm with 5" plunge plate or Quick Release for height-adjustable monitoring, Mounting on fixed pole diameter 25, 35 and 38 mm. Overhead mount. Supported weight balance scale from 7,5 to 13 kg. Compatible with Mindray monitoring.

# **Technical specifications**

Double medical arm with 5" plunge plate or Quick Release for height-adjustable monitoring, Mounting on fixed pole diameter 25, 35 and 38 mm. Overhead mount Supported weight balance scale from 7,5 to 13 kg. Compatible with Mindray monitoring.

Presentation Part Number: WM 250.317MD

Double medical arm with 5" plunge plate or Quick Release for height-adjustable monitoring, Mounting on fixed pole diameter 25, 35 and 38 mm. Overhead mount Supported weight balance scale from 7,5 to 13 kg. Compatible with Mindray monitoring.