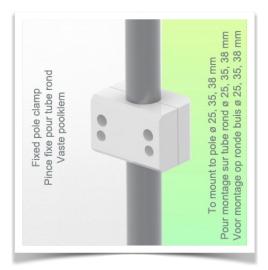

in the chosen position.

Part Number: WM 250.317MD

**Installation information - Adapter Fixed Pole Clamp** 

Double medical arm with 5" plunge plate or Quick Release for height-adjustable monitoring, Mounting on fixed pole diameter 25, 35 and 38 mm. Overhead mount Supported weight balance scale from 7,5 to 13 kg. Compatible with Mindray monitoring.

## Fixed pole clamp:

To mount to pole ø 25, 35, 38 mm

\* Please specify the diameter of the Pole when ordering.

Presentation Part Number: WM 250.317MD

Double medical arm with 5" plunge plate or Quick Release for height-adjustable monitoring, Mounting on fixed pole diameter 25, 35 and 38 mm. Overhead mount Supported weight balance scale from 7,5 to 13 kg. Compatible with Mindray monitoring.