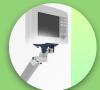

Presentation Part Number: WM 250.317MD

Double medical arm with 5" plunge plate or Quick Release for height-adjustable monitoring, Mounting on fixed pole diameter 25, 35 and 38 mm. Overhead mount Supported weight balance scale from 7,5 to 13 kg. Compatible with Mindray monitoring.