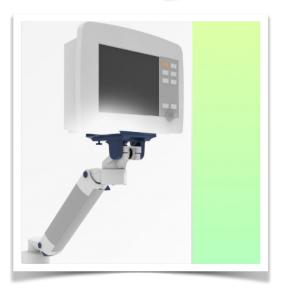

# Adaptation with 5" plunger plate

### Monitor mounting plates for monitoring

The 5" plunger plate is designed to accommodate bottom-mounted monitors. Please note that a special mounting adapter is required for some monitors. The mounting adapter is installed on the bottom and slides into the 5" immersion plate.