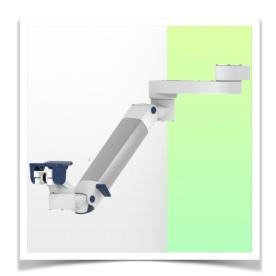

Presentation Part Number: WM 250.317MD

Double medical arm with 5" plunge plate or Quick Release for height-adjustable monitoring, Mounting on fixed pole diameter 25, 35 and 38 mm. Overhead mount Supported weight balance scale from 7,5 to 13 kg. Compatible with Mindray monitoring.

Full cable integration and infection prevention thanks to easy-to-clean surfaces make this arm ideal for emergency care areas. Height adjustment for ergonomic, customised positioning of the monitor. This Horizontal Double Medical Arm with gas-lift height adjustment enables the monitor to be fixed, oriented and adjusted perfectly. It is coated with an anti-microbial agent for hygiene and cleaning down to the smallest detail. Its modern design has been specially developed for healthcare environments.

in the chosen position.

Part Number: WM 250.317MD

**Installation information - Adapter Fixed Pole Clamp** 

Double medical arm with 5" plunge plate or Quick Release for height-adjustable monitoring, Mounting on fixed pole diameter 25, 35 and 38 mm. Overhead mount Supported weight balance scale from 7,5 to 13 kg. Compatible with Mindray monitoring.