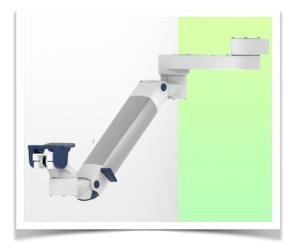

Presentation Part Number: WM 250.317MD

Double medical arm with 5" plunge plate or Quick Release for height-adjustable monitoring, Mounting on fixed pole diameter 25, 35 and 38 mm. Overhead mount Supported weight balance scale from 7,5 to 13 kg. Compatible with Mindray monitoring.