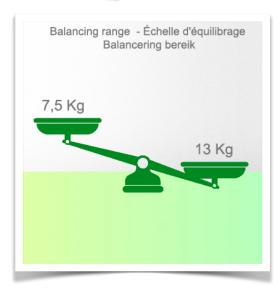

Presentation Part Number: WM 250.317MD

Double medical arm with 5" plunge plate or Quick Release for height-adjustable monitoring, Mounting on fixed pole diameter 25, 35 and 38 mm. Overhead mount Supported weight balance scale from 7,5 to 13 kg. Compatible with Mindray monitoring.

Balancing scale for this medical arm: 7,5 - 13 Kg

Product weight: 4,9 Kg

Height adjustment: parallel mechanism for a constant viewing angle

Safety: Has a safety stop button for height adjustment, allowing the medical arm to remain