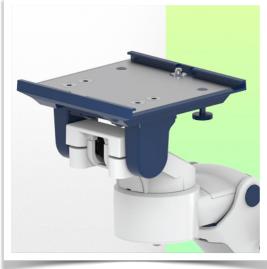

### Mounting adapter (quick release)

The monitor adaption is prepared to accept the mounting adapter from Mindray and is suitable for the following Mindray monitors: BeneVision series: N12, iMEC, uMEC, iPM, ePM and BeneView series: T5, T8, T9.

# Mounting adapter 5" Plunge plate

The 5" plunge plate is suitable for the following Mindray monitors:

BeneVision series: N12, iMEC, uMEC, iPM, ePM, BeneView series: T5, T8, T9 and VS series VS-600, VS-900, VS 8, VS 9.

# Adaptation with 5" plunger plate

### Monitor mounting plates for monitoring

The 5" plunger plate is designed to accommodate bottom-mounted monitors. Please note that a special mounting adapter is required for some monitors. The mounting adapter is installed on the bottom and slides into the 5" immersion plate.