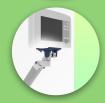

## Fixed pole clamp:

To mount to pole ø 25, 35, 38 mm

\* Please specify the diameter of the Pole when ordering.

Presentation Part Number: WM 250.317MD

Double medical arm with 5" plunge plate or Quick Release for height-adjustable monitoring, Mounting on fixed pole diameter 25, 35 and 38 mm. Overhead mount Supported weight balance scale from 7,5 to 13 kg. Compatible with Mindray monitoring.