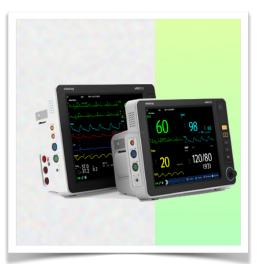

### Mounting adapter (quick release)

The monitor adaption is prepared to accept the mounting adapter from Mindray and is suitable for the following Mindray monitors: BeneVision series: N12, iMEC, uMEC, iPM, ePM and BeneView series: T5, T8, T9.

# Mounting adapter 5" Plunge plate

The 5" plunge plate is suitable for the following Mindray monitors:

BeneVision series: N12, iMEC, uMEC, iPM, ePM, BeneView series: T5, T8, T9 and VS series VS-600, VS-900, VS 8, VS 9.