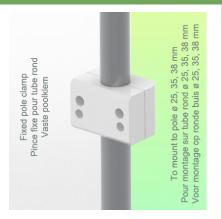

in the chosen position.

Part Number: WM 250.317MD

**Installation information - Adapter Fixed Pole Clamp** 

Double medical arm with 5" plunge plate or Quick Release for height-adjustable monitoring, Mounting on fixed pole diameter 25, 35 and 38 mm. Overhead mount Supported weight balance scale from 7,5 to 13 kg. Compatible with Mindray monitoring.

## Fixed pole clamp:

To mount to pole ø 25, 35, 38 mm

\* Please specify the diameter of the Pole when ordering.

Presentation Part Number: WM 250.317MD

Double medical arm with 5" plunge plate or Quick Release for height-adjustable monitoring, Mounting on fixed pole diameter 25, 35 and 38 mm. Overhead mount Supported weight balance scale from 7,5 to 13 kg. Compatible with Mindray monitoring.