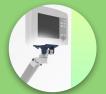

in the chosen position.

Part Number: WM 250.317MD

**Installation information - Adapter Fixed Pole Clamp** 

Double medical arm with 5" plunge plate or Quick Release for height-adjustable monitoring, Mounting on fixed pole diameter 25, 35 and 38 mm. Overhead mount Supported weight balance scale from 7,5 to 13 kg. Compatible with Mindray monitoring.