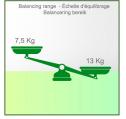

Balancing scale for this medical arm: 7,5 - 13 Kg

Product weight: 4,9 Kg

Height adjustment: parallel mechanism for a constant viewing angle

Safety: Has a safety stop button for height adjustment, allowing the medical arm to remain