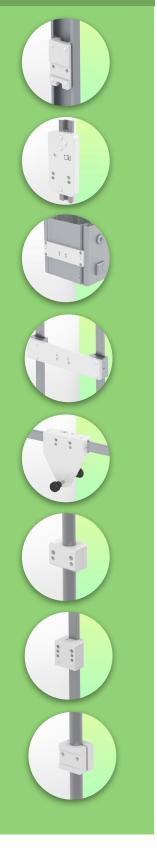

in the chosen position.

Part Number: WM 250.317MD

**Installation information - Adapter Fixed Pole Clamp** 

Double medical arm with 5" plunge plate or Quick Release for height-adjustable monitoring, Mounting on fixed pole diameter 25, 35 and 38 mm. Overhead mount Supported weight balance scale from 7,5 to 13 kg. Compatible with Mindray monitoring.

## Fixed pole clamp:

To mount to pole ø 25, 35, 38 mm

\* Please specify the diameter of the Pole when ordering.

Presentation Part Number: WM 250.317MD

Double medical arm with 5" plunge plate or Quick Release for height-adjustable monitoring, Mounting on fixed pole diameter 25, 35 and 38 mm. Overhead mount Supported weight balance scale from 7,5 to 13 kg. Compatible with Mindray monitoring.