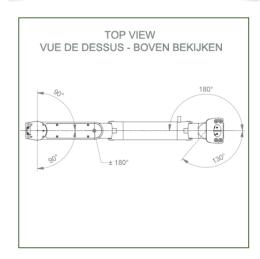

Full cable integration and infection prevention thanks to easy-to-clean surfaces make this arm ideal for emergency care areas. Height adjustment for ergonomic, customised positioning of the monitor. This Horizontal Double Medical Arm with gas-lift height adjustment enables the monitor to be fixed, oriented and adjusted perfectly. It is coated with an anti-microbial agent for hygiene and cleaning down to the smallest detail. Its modern design has been specially developed for healthcare environments.