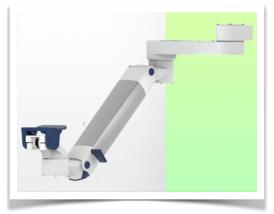

Presentation Part Number: WM 250.317MD

Double medical arm with 5" plunge plate or Quick Release for height-adjustable monitoring, Mounting on fixed pole diameter 25, 35 and 38 mm. Overhead mount Supported weight balance scale from 7,5 to 13 kg. Compatible with Mindray monitoring.

Double medical arm with 5" plunge plate or Quick Release for height-adjustable monitoring, Mounting on fixed pole diameter 25, 35 and 38 mm. Overhead mount. Supported weight balance scale from 7,5 to 13 kg. Compatible with Mindray monitoring.

Full cable integration and infection prevention thanks to easy-to-clean surfaces make this arm ideal for emergency care areas. Height adjustment for ergonomic, customised positioning of the monitor. This Horizontal Double Medical Arm with gas-lift height adjustment enables the monitor to be fixed, oriented and adjusted perfectly. It is coated with an anti-microbial agent for hygiene and cleaning down to the smallest detail. Its modern design has been specially developed for healthcare environments.

# **Technical specifications**

Double medical arm with 5" plunge plate or Quick Release for height-adjustable monitoring, Mounting on fixed pole diameter 25, 35 and 38 mm. Overhead mount Supported weight balance scale from 7,5 to 13 kg. Compatible with Mindray monitoring.