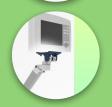

Presentation Part Number: WM 250.317MD

Double medical arm with 5" plunge plate or Quick Release for height-adjustable monitoring, Mounting on fixed pole diameter 25, 35 and 38 mm. Overhead mount Supported weight balance scale from 7,5 to 13 kg. Compatible with Mindray monitoring.

Double medical arm with 5" plunge plate or Quick Release for height-adjustable monitoring, Mounting on fixed pole diameter 25, 35 and 38 mm. Overhead mount. Supported weight balance scale from 7,5 to 13 kg. Compatible with Mindray monitoring.

# **Technical specifications**

Double medical arm with 5" plunge plate or Quick Release for height-adjustable monitoring, Mounting on fixed pole diameter 25, 35 and 38 mm. Overhead mount Supported weight balance scale from 7,5 to 13 kg. Compatible with Mindray monitoring.