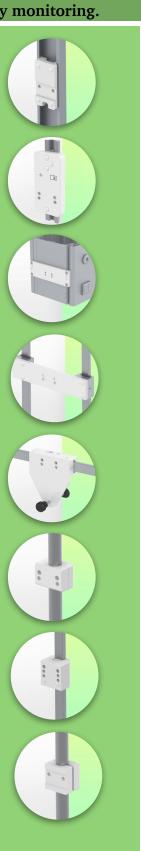

Presentation Part Number: WM 250.317MD

Double medical arm with 5" plunge plate or Quick Release for height-adjustable monitoring, Mounting on fixed pole diameter 25, 35 and 38 mm. Overhead mount Supported weight balance scale from 7,5 to 13 kg. Compatible with Mindray monitoring.

Double medical arm with 5" plunge plate or Quick Release for height-adjustable monitoring, Mounting on fixed pole diameter 25, 35 and 38 mm. Overhead mount. Supported weight balance scale from 7,5 to 13 kg. Compatible with Mindray monitoring.

# **Technical specifications**

Double medical arm with 5" plunge plate or Quick Release for height-adjustable monitoring, Mounting on fixed pole diameter 25, 35 and 38 mm. Overhead mount Supported weight balance scale from 7,5 to 13 kg. Compatible with Mindray monitoring.

in the chosen position.

Part Number: WM 250.317MD

**Installation information - Adapter Fixed Pole Clamp** 

Double medical arm with 5" plunge plate or Quick Release for height-adjustable monitoring, Mounting on fixed pole diameter 25, 35 and 38 mm. Overhead mount Supported weight balance scale from 7,5 to 13 kg. Compatible with Mindray monitoring.

## Fixed pole clamp:

To mount to pole ø 25, 35, 38 mm

\* Please specify the diameter of the Pole when ordering.

Presentation Part Number: WM 250.317MD

Double medical arm with 5" plunge plate or Quick Release for height-adjustable monitoring, Mounting on fixed pole diameter 25, 35 and 38 mm. Overhead mount Supported weight balance scale from 7,5 to 13 kg. Compatible with Mindray monitoring.