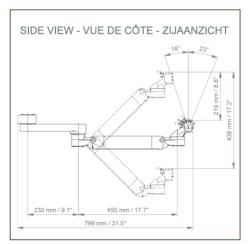

Full cable integration and infection prevention thanks to easy-to-clean surfaces make this arm ideal for emergency care areas. Height adjustment for ergonomic, customised positioning of the monitor. This Horizontal Double Medical Arm with gas-lift height adjustment enables the monitor to be fixed, oriented and adjusted perfectly. It is coated with an anti-microbial agent for hygiene and cleaning down to the smallest detail. Its modern design has been specially developed for healthcare environments.

Balancing scale for this medical arm: 7,5 - 13 Kg

Product weight: 4,9 Kg

Height adjustment: parallel mechanism for a constant viewing angle

Safety: Has a safety stop button for height adjustment, allowing the medical arm to remain