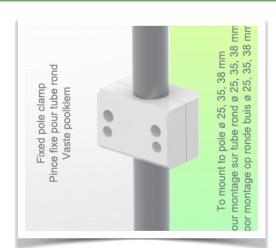

## Fixed pole clamp:

To mount to pole ø 25, 35, 38 mm

\* Please specify the diameter of the Pole when ordering.

Presentation Part Number: WM 250.317MD

Double medical arm with 5" plunge plate or Quick Release for height-adjustable monitoring, Mounting on fixed pole diameter 25, 35 and 38 mm. Overhead mount Supported weight balance scale from 7,5 to 13 kg. Compatible with Mindray monitoring.