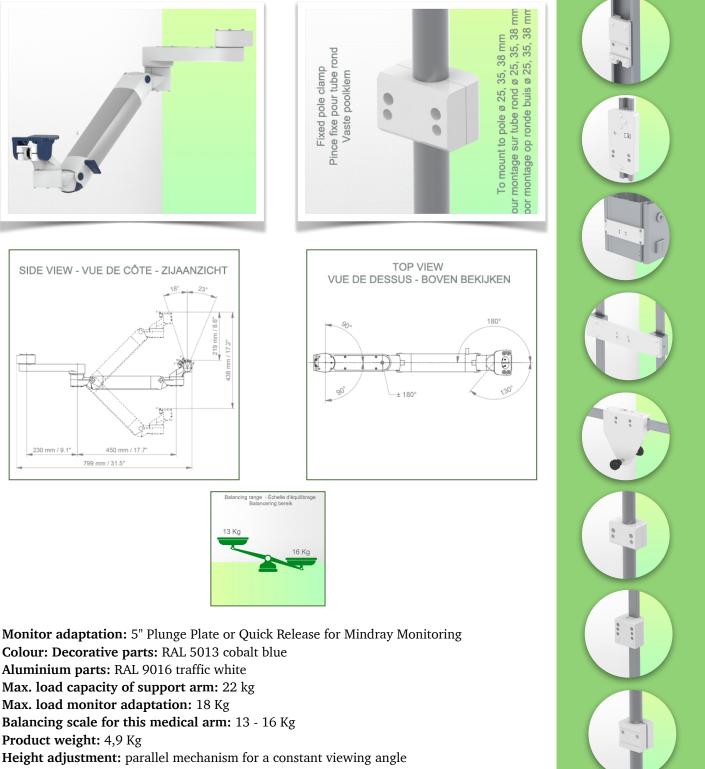

## **Technical specifications:**

\* Integrated cable passage \* Equipotential bonding \* Fixing on the chosen adapter solution\* This gas-operated Double Arm simply slides into the column rail, then adjusts to the required height and locks into place. It has a safety stop button for height adjustment, which allows the arm to remain in the chosen position.
\* The head of this arm is fitted with a 5" plunge plate or Quick Release \* Compatible with monitors weighing no more than 13-16 Kg \* Monitor tilt: 23° down and 18° up
\* Screen rotation: 130° right, 180° left. \* Arm rotation: 90° right, 90° left \* Height adjustment: 438 mm \* Total length 799 mm \* All our medical arms comply with CE, ROHS, Medical Grade, Regulations MDD 93/42 ECC. \* Colour: RAL 5013 cobalt blue and RAL 9016 traffic white \* Warranty: 5 years

Fixed pole clamp:

To mount to pole ø 25, 35, 38 mm \* Please specify the diameter of the Pole when ordering.

#### Mounting adapter (quick release)

The monitor adaption is prepared to accept the mounting adapter from Mindray and is suitable for the following Mindray monitors: BeneVision series: N12, iMEC, uMEC, iPM, ePM and BeneView series: T5, T8, T9.

### Mounting adapter 5" Plunge plate

The 5" plunge plate is suitable for the following Mindray monitors: BeneVision series: N12, iMEC, uMEC, iPM, ePM, BeneView series: T5, T8, T9 and VS series VS-600, VS-900, VS 8, VS 9.