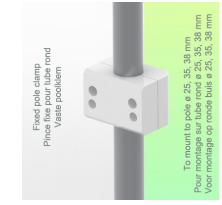

## Installation information - Adapter Fixed Pole Clamp

Part Number: WM 250.318MD

Double medical arm with 5" plunge plate or Quick Release for height-adjustable monitoring, Mounting on fixed pole diameter 25, 35 and 38 mm. Overhead mount Supported weight balance scale from 13 to 16 kg. Compatible with Mindray monitoring.

Fixed pole clamp:

To mount to pole ø 25, 35, 38 mm \* Please specify the diameter of the Pole when ordering.