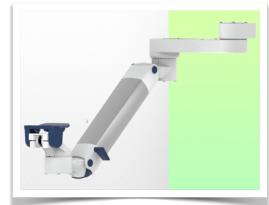

### Presentation

Part Number: WM 250.318MD

Double medical arm with 5" plunge plate or Quick Release for height-adjustable monitoring, Mounting on fixed pole diameter 25, 35 and 38 mm. Overhead mount Supported weight balance scale from 13 to 16 kg. Compatible with Mindray monitoring.

Full cable integration and infection prevention thanks to easy-to-clean surfaces make this arm ideal for emergency care areas. Height adjustment for ergonomic, customised positioning of the monitor. This Horizontal Double Medical Arm with gas-lift height adjustment enables the monitor to be fixed, oriented and adjusted perfectly. It is coated with an anti-microbial agent for hygiene and cleaning down to the smallest detail. Its modern design has been specially developed for healthcare environments.

## **Technical specifications:**

\* Integrated cable passage \* Equipotential bonding \* Fixing on the chosen adapter solution\* This gas-operated Double Arm simply slides into the column rail, then adjusts to the required height and locks into place. It has a safety stop button for height adjustment, which allows the arm to remain in the chosen position.
\* The head of this arm is fitted with a 5" plunge plate or Quick Release \* Compatible with monitors weighing no more than 13-16 Kg \* Monitor tilt: 23° down and 18° up
\* Screen rotation: 130° right, 180° left. \* Arm rotation: 90° right, 90° left \* Height adjustment: 438 mm \* Total length 799 mm \* All our medical arms comply with CE, ROHS, Medical Grade, Regulations MDD 93/42 ECC. \* Colour: RAL 5013 cobalt blue and RAL 9016 traffic white \* Warranty: 5 years