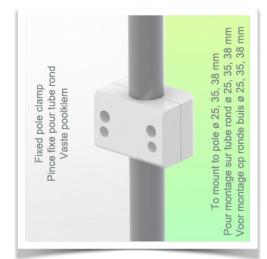

## Installation information - Adapter Fixed Pole Clamp

Part Number: WM 250.318MD

Double medical arm with 5" plunge plate or Quick Release for height-adjustable monitoring, Mounting on fixed pole diameter 25, 35 and 38 mm. Overhead mount Supported weight balance scale from 13 to 16 kg. Compatible with Mindray monitoring.

Fixed pole clamp:

To mount to pole ø 25, 35, 38 mm \* Please specify the diameter of the Pole when ordering.