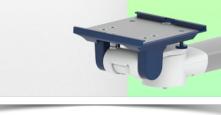

### Monitor mounting plates for monitoring

The 5" plunger plate is designed to accommodate bottom-mounted monitors. Please note that a special mounting adapter is required for some monitors. The mounting adapter is installed on the bottom and slides into the 5" immersion plate.