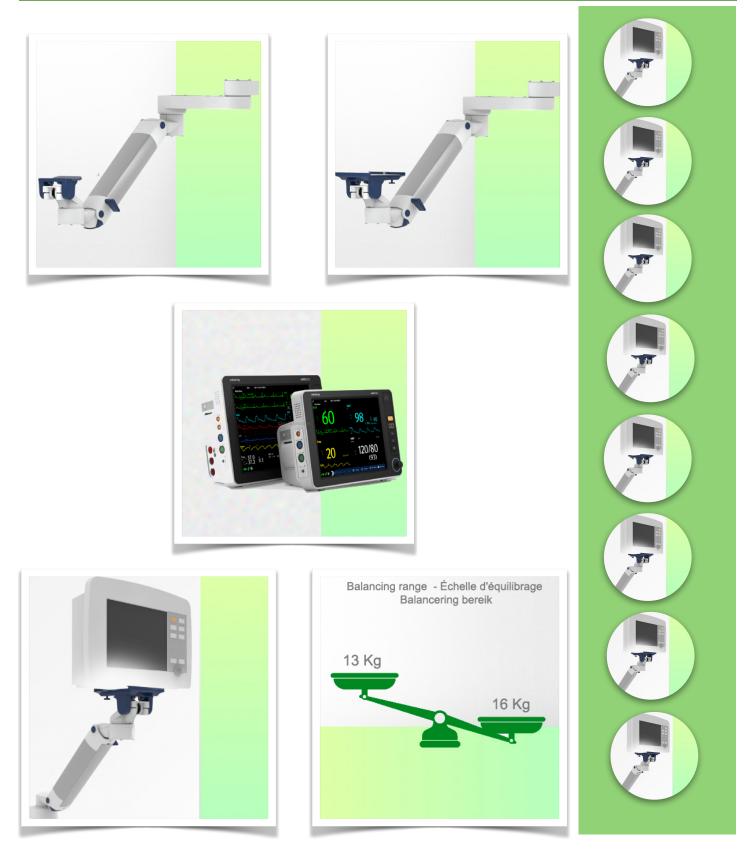

## **Technical specifications:**

\* Integrated cable passage \* Equipotential bonding \* Fixing on the chosen adapter solution\* This gas-operated Double Arm simply slides into the column rail, then adjusts to the required height and locks into place. It has a safety stop button for height adjustment, which allows the arm to remain in the chosen position.
\* The head of this arm is fitted with a 5" plunge plate or Quick Release \* Compatible with monitors weighing no more than 13-16 Kg \* Monitor tilt: 23° down and 18° up
\* Screen rotation: 130° right, 180° left. \* Arm rotation: 90° right, 90° left \* Height adjustment: 438 mm \* Total length 799 mm \* All our medical arms comply with CE, ROHS, Medical Grade, Regulations MDD 93/42 ECC. \* Colour: RAL 5013 cobalt blue and RAL 9016 traffic white \* Warranty: 5 years