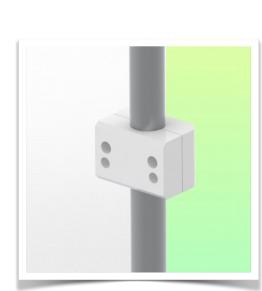

## Installation information - Adapter Fixed Pole Clamp

Part Number: WM 250.318MD

Double medical arm with 5" plunge plate or Quick Release for height-adjustable monitoring, Mounting on fixed pole diameter 25, 35 and 38 mm. Overhead mount Supported weight balance scale from 13 to 16 kg. Compatible with Mindray monitoring.

Fixed pole clamp:

To mount to pole ø 25, 35, 38 mm \* Please specify the diameter of the Pole when ordering.