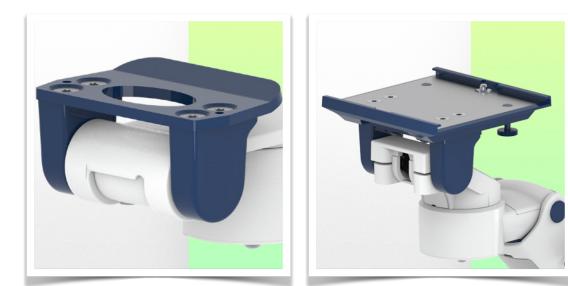

#### Mounting adapter (quick release)

The monitor adaption is prepared to accept the mounting adapter from Mindray and is suitable for the following Mindray monitors: BeneVision series: N12, iMEC, uMEC, iPM, ePM and BeneView series: T5, T8, T9.

#### Mounting adapter 5" Plunge plate

The 5" plunge plate is suitable for the following Mindray monitors: BeneVision series: N12, iMEC, uMEC, iPM, ePM, BeneView series: T5, T8, T9 and VS series VS-600, VS-900, VS 8, VS 9.

## Adaptation with 5" plunger plate

#### Monitor mounting plates for monitoring

The 5" plunger plate is designed to accommodate bottom-mounted monitors. Please note that a special mounting adapter is required for some monitors. The mounting adapter is installed on the bottom and slides into the 5" immersion plate.