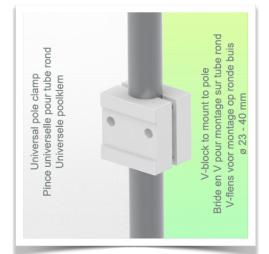

Fixed pole variable clamp:

To mount to pole ø 23 - 40 mm \* Please specify the diameter of the Pole when ordering.