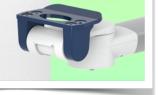

#### Mounting adapter (quick release)

The monitor adaption is prepared to accept the mounting adapter from Mindray and is suitable for the following Mindray monitors: BeneVision series: N12, iMEC, uMEC, iPM, ePM and BeneView series: T5, T8, T9.

#### Mounting adapter 5" Plunge plate

The 5" plunge plate is suitable for the following Mindray monitors: BeneVision series: N12, iMEC, uMEC, iPM, ePM, BeneView series: T5, T8, T9 and VS series VS-600, VS-900, VS 8, VS 9.

#### Monitor mounting plates for monitoring

The 5" plunger plate is designed to accommodate bottom-mounted monitors. Please note that a special mounting adapter is required for some monitors. The mounting adapter is installed on the bottom and slides into the 5" immersion plate.