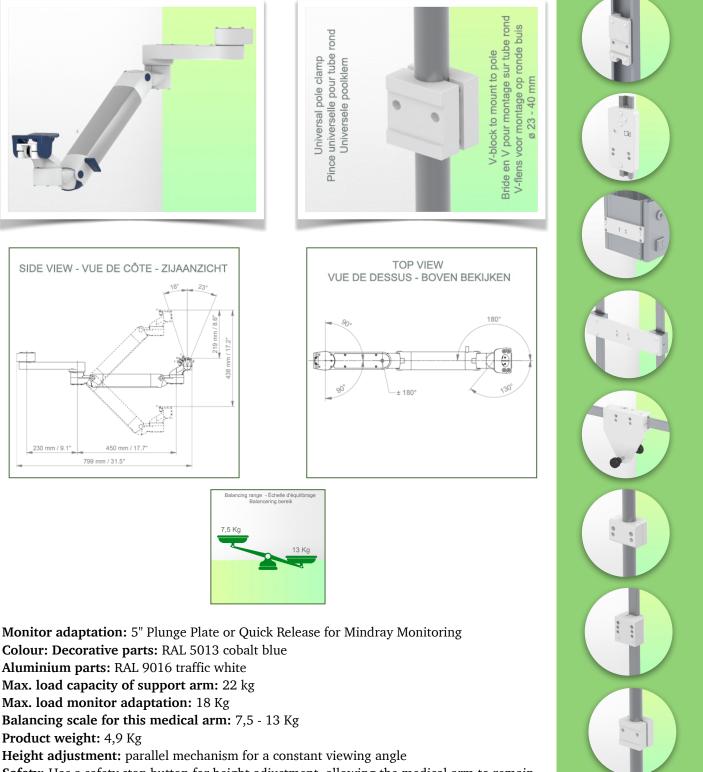

## **Technical specifications:**

\* Integrated cable passage \* Equipotential bonding \* Fixing on the chosen adapter solution\* This gas-operated Double Arm simply slides into the column rail, then adjusts to the required height and locks into place. It has a safety stop button for height adjustment, which allows the arm to remain in the chosen position.

\* The head of this arm is fitted with a 5" plunge plate or Quick Release \* Compatible with monitors weighing no more than 7,5-13 Kg \* Monitor tilt: 23° down and 18° up \* Screen rotation: 130° right, 180° left. \* Arm rotation: 90° right, 90° left \* Height adjustment: 438 mm \* Total length 799 mm \* All our medical arms comply with CE, ROHS, Medical Grade, Regulations MDD 93/42 ECC. \* Colour: RAL 5013 cobalt blue and RAL 9016 traffic white \* Warranty: 5 years

#### Mounting adapter (quick release)

The monitor adaption is prepared to accept the mounting adapter from Mindray and is suitable for the following Mindray monitors: BeneVision series: N12, iMEC, uMEC, iPM, ePM and BeneView series: T5, T8, T9.

#### Mounting adapter 5" Plunge plate

The 5" plunge plate is suitable for the following Mindray monitors: BeneVision series: N12, iMEC, uMEC, iPM, ePM, BeneView series: T5, T8, T9 and VS series VS-600, VS-900, VS 8, VS 9.