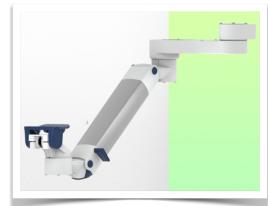

## Presentation

Part Number: WM 250.322MD

Double medical arm with 5" plunge plate or Quick Release for height-adjustable monitoring, Mounting on variable pole diameter 23 - 40 mm. Overhead mount Supported weight balance scale from 7,5 to 13 kg. Compatible with Mindray monitoring.

Double medical arm with 5" plunge plate or Quick Release for heightadjustable monitoring, Mounting on variable pole diameter 23 - 40 mm. Overhead mount. Supported weight balance scale from 7,5 to 13 kg. Compatible with Mindray monitoring.

Full cable integration and infection prevention thanks to easy-to-clean surfaces make this arm ideal for emergency care areas. Height adjustment for ergonomic, customised positioning of the monitor. This Horizontal Double Medical Arm with gas-lift height adjustment enables the monitor to be fixed, oriented and adjusted perfectly. It is coated with an anti-microbial agent for hygiene and cleaning down to the smallest detail. Its modern design has been specially developed for healthcare environments.