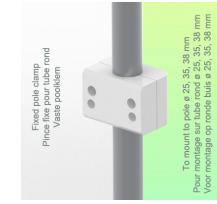

**Safety:** Has a safety stop button for height adjustment, allowing the medical arm to remain in the chosen position.

Installation information - Adapter Variable Pole Clamp

Part Number: WM 250.322MD

Double medical arm with 5" plunge plate or Quick Release for height-adjustable monitoring, Mounting on variable pole diameter 23 - 40 mm. Overhead mount Supported weight balance scale from 7,5 to 13 kg. Compatible with Mindray monitoring.

Fixed pole variable clamp:

To mount to pole ø 23 - 40 mm \* Please specify the diameter of the Pole when ordering.