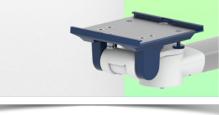

Full cable integration and infection prevention thanks to easy-to-clean surfaces make this arm ideal for emergency care areas. Height adjustment for ergonomic, customised positioning of the monitor. This Horizontal Double Medical Arm with gas-lift height adjustment enables the monitor to be fixed, oriented and adjusted perfectly. It is coated with an anti-microbial agent for hygiene and cleaning down to the smallest detail. Its modern design has been specially developed for healthcare environments.

## **Technical specifications:**

\* Integrated cable passage \* Equipotential bonding \* Fixing on the chosen adapter solution\* This gas-operated Double Arm simply slides into the column rail, then adjusts to the required height and locks into place. It has a safety stop button for height adjustment, which allows the arm to remain in the chosen position.