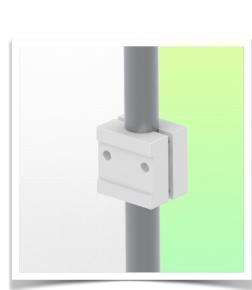

Fixed pole variable clamp:

To mount to pole ø 23 - 40 mm \* Please specify the diameter of the Pole when ordering.