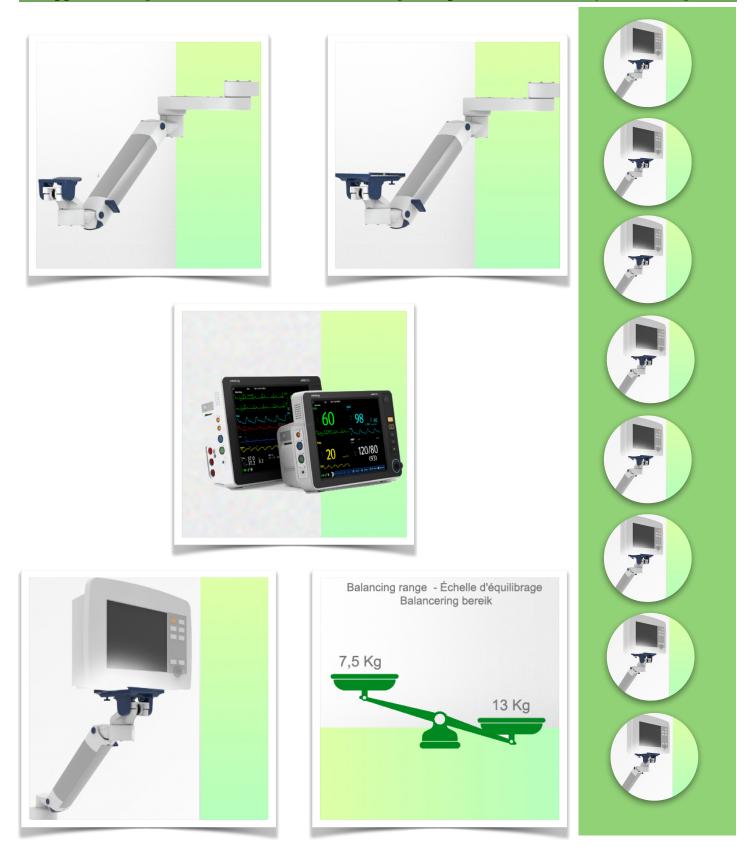

## Presentation

Part Number: WM 250.322MD

Double medical arm with 5" plunge plate or Quick Release for height-adjustable monitoring, Mounting on variable pole diameter 23 - 40 mm. Overhead mount Supported weight balance scale from 7,5 to 13 kg. Compatible with Mindray monitoring.

\* The head of this arm is fitted with a 5" plunge plate or Quick Release \* Compatible with monitors weighing no more than 7,5-13 Kg \* Monitor tilt: 23° down and 18° up \* Screen rotation: 130° right, 180° left. \* Arm rotation: 90° right, 90° left \* Height adjustment: 438 mm \* Total length 799 mm \* All our medical arms comply with CE, ROHS, Medical Grade, Regulations MDD 93/42 ECC. \* Colour: RAL 5013 cobalt blue and RAL 9016 traffic white \* Warranty: 5 years