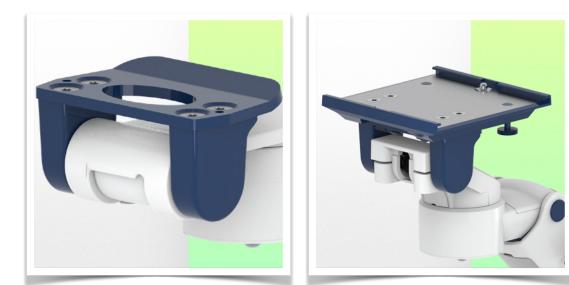

### **Installation information - Adapter Mindray**

Adapter Mindray:

Mounting on Mindray Medical Supply Device

#### Mounting adapter (quick release)

The monitor adaption is prepared to accept the mounting adapter from Mindray and is suitable for the following Mindray monitors: BeneVision series: N12, iMEC, uMEC, iPM, ePM and BeneView series: T5, T8, T9.