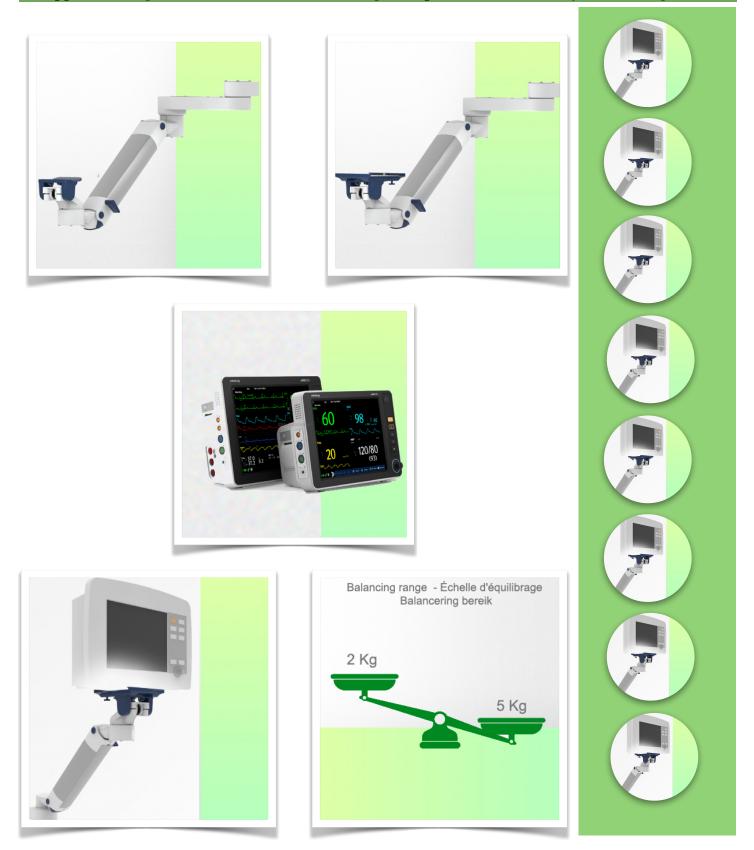

### Presentation

Part Number: WM 250.325MD

Double medical arm with 5" plunge plate or Quick Release for height-adjustable monitoring, Mounting on Mindray Medical Power Supply Device. Overhead mount Supported weight balance scale from 2 to 5 kg. Compatible with Mindray monitoring.

Double medical arm with 5" plunge plate or Quick Release for heightadjustable monitoring, Mounting on Mindray Medical Power Supply Device. Overhead mount . Supported weight balance scale from 2 to 5 kg. Compatible with Mindray monitoring.

# **Technical specifications**

Part Number: WM 250.325MD

Double medical arm with 5" plunge plate or Quick Release for height-adjustable monitoring, Mounting on Mindray Medical Power Supply Device. Overhead mount Supported weight balance scale from 2 to 5 kg. Compatible with Mindray monitoring.

# Part Number: WM 250.325MD

Double medical arm with 5" plunge plate or Quick Release for height-adjustable monitoring, Mounting on Mindray Medical Power Supply Device. Overhead mount Supported weight balance scale from 2 to 5 kg. Compatible with Mindray monitoring.

## Presentation

Part Number: WM 250.325MD

Double medical arm with 5" plunge plate or Quick Release for height-adjustable monitoring, Mounting on Mindray Medical Power Supply Device. Overhead mount Supported weight balance scale from 2 to 5 kg. Compatible with Mindray monitoring.