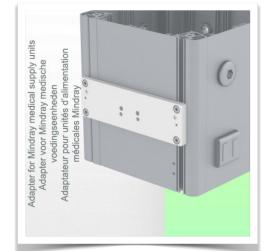

### **Installation information - Adapter Mindray**

Adapter Mindray:

Mounting on Mindray Medical Supply Device