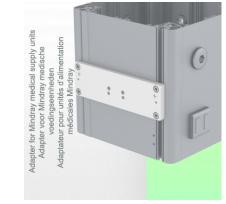

### **Installation information - Adapter Mindray**

Adapter Mindray:

Mounting on Mindray Medical Supply Device