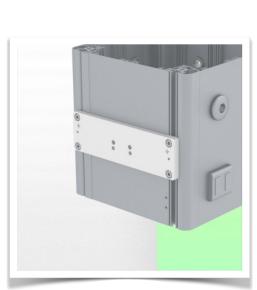

### **Installation information - Adapter Mindray**

Adapter Mindray:

Mounting on Mindray Medical Supply Device