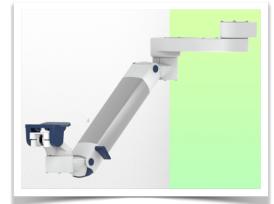

### Presentation

Part Number: WM 250.325MD

Double medical arm with 5" plunge plate or Quick Release for height-adjustable monitoring, Mounting on Mindray Medical Power Supply Device. Overhead mount Supported weight balance scale from 2 to 5 kg. Compatible with Mindray monitoring.

Full cable integration and infection prevention thanks to easy-to-clean surfaces make this arm ideal for emergency care areas. Height adjustment for ergonomic, customised positioning of the monitor. This Horizontal Double Medical Arm with gas-lift height adjustment enables the monitor to be fixed, oriented and adjusted perfectly. It is coated with an anti-microbial agent for hygiene and cleaning down to the smallest detail. Its modern design has been specially developed for healthcare environments.

### **Technical specifications:**

\* Integrated cable passage \* Equipotential bonding \* Fixing on the chosen adapter solution\* This gas-operated Double Arm simply slides into the column rail, then adjusts to the required height and locks into place. It has a safety stop button for height adjustment, which allows the arm to remain in the chosen position. \* The head of this arm is fitted with a 5" plunge plate or Quick Release \* Compatible with monitors weighing no more than 2-5 Kg \* Monitor tilt: 23° down and 18° up \* Screen rotation: 130° right, 180° left. \* Arm rotation: 90° right, 90° left \* Height adjustment: 438 mm \* Total length 799 mm \* All our medical arms comply with CE, ROHS, Medical Grade, Regulations MDD 93/42 ECC. \* Colour: RAL 5013 cobalt blue and RAL 9016 traffic white \* Warranty: 5 years