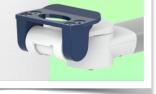

### **Installation information - Adapter Mindray**

Adapter Mindray:

Mounting on Mindray Medical Supply Device