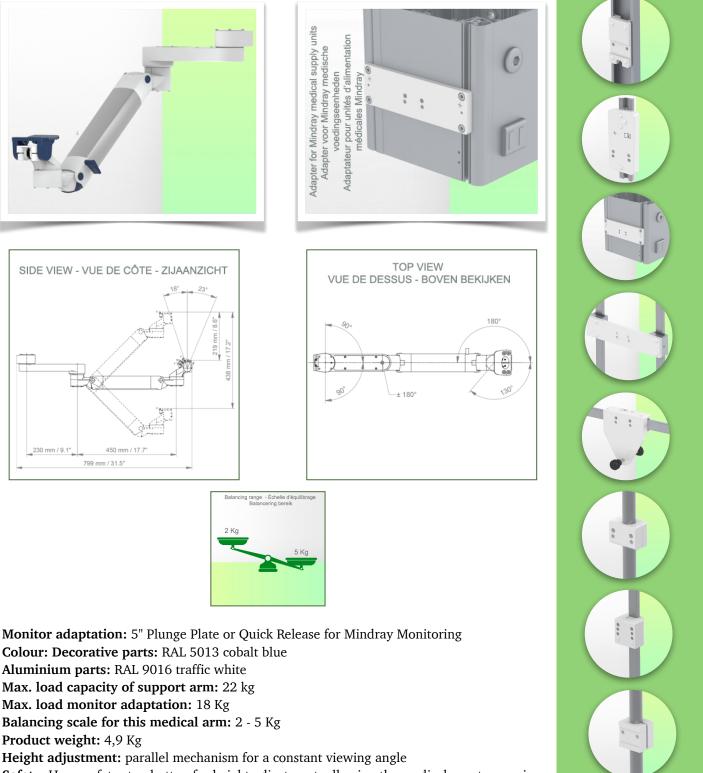

### **Technical specifications:**

\* Integrated cable passage \* Equipotential bonding \* Fixing on the chosen adapter solution\* This gas-operated Double Arm simply slides into the column rail, then adjusts to the required height and locks into place. It has a safety stop button for height adjustment, which allows the arm to remain in the chosen position. \* The head of this arm is fitted with a 5" plunge plate or Quick Release \* Compatible with monitors weighing no more than 2-5 Kg \* Monitor tilt: 23° down and 18° up \* Screen rotation: 130° right, 180° left. \* Arm rotation: 90° right, 90° left \* Height adjustment: 438 mm \* Total length 799 mm \* All our medical arms comply with CE, ROHS, Medical Grade, Regulations MDD 93/42 ECC. \* Colour: RAL 5013 cobalt blue and RAL 9016 traffic white \* Warranty: 5 years

#### Mounting adapter (quick release)

The monitor adaption is prepared to accept the mounting adapter from Mindray and is suitable for the following Mindray monitors: BeneVision series: N12, iMEC, uMEC, iPM, ePM and BeneView series: T5, T8, T9.

#### Mounting adapter 5" Plunge plate

The 5" plunge plate is suitable for the following Mindray monitors: BeneVision series: N12, iMEC, uMEC, iPM, ePM, BeneView series: T5, T8, T9 and VS series VS-600, VS-900, VS 8, VS 9.