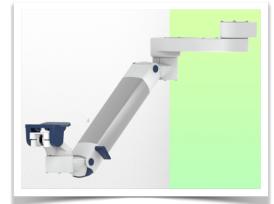

### Presentation

Part Number: WM 250.326MD

Double medical arm with 5" plunge plate or Quick Release for height-adjustable monitoring, Mounting on Mindray Medical Power Supply Device. Overhead mount Supported weight balance scale from 4 to 9 kg. Compatible with Mindray monitoring.

Full cable integration and infection prevention thanks to easy-to-clean surfaces make this arm ideal for emergency care areas. Height adjustment for ergonomic, customised positioning of the monitor. This Horizontal Double Medical Arm with gas-lift height adjustment enables the monitor to be fixed, oriented and adjusted perfectly. It is coated with an anti-microbial agent for hygiene and cleaning down to the smallest detail. Its modern design has been specially developed for healthcare environments.

## **Technical specifications:**

\* Integrated cable passage \* Equipotential bonding \* Fixing on the chosen adapter solution\* This gas-operated Double Arm simply slides into the column rail, then adjusts to the required height and locks into place. It has a safety stop button for height adjustment, which allows the arm to remain in the chosen position. \* The head of this arm is fitted with a 5" plunge plate or Quick Release \* Compatible with monitors weighing no more than 4-9 Kg \* Monitor tilt: 23° down and 18° up \* Screen rotation: 130° right, 180° left. \* Arm rotation: 90° right, 90° left \* Height adjustment: 438 mm \* Total length 799 mm \* All our medical arms comply with CE, ROHS, Medical Grade, Regulations MDD 93/42 ECC. \* Colour: RAL 5013 cobalt blue and RAL 9016 traffic white \* Warranty: 5 years