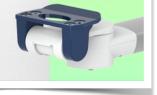

### **Installation information - Adapter Mindray**

Adapter Mindray:

Mounting on Mindray Medical Supply Device