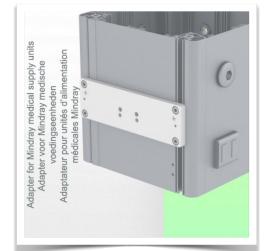

### **Installation information - Adapter Mindray**

Adapter Mindray:

Mounting on Mindray Medical Supply Device