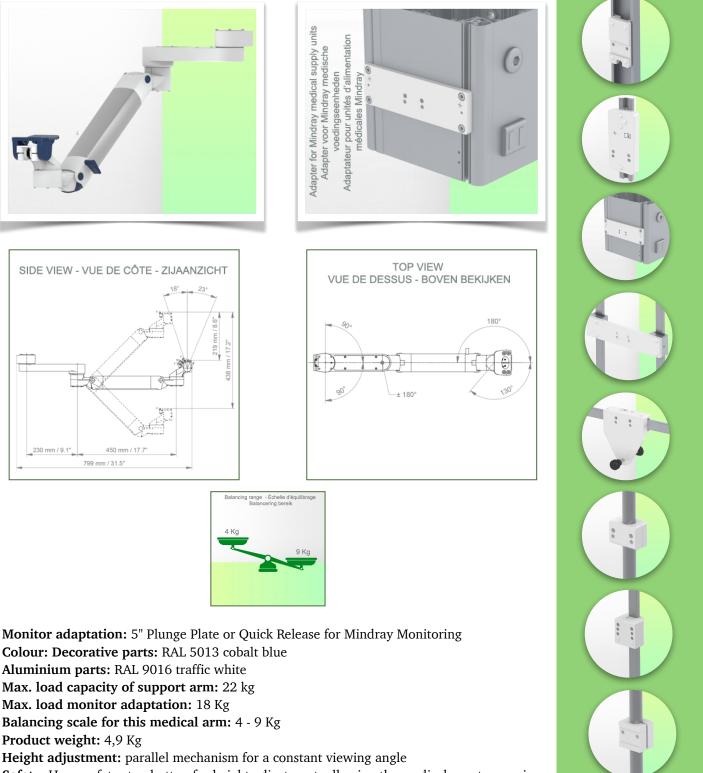

## **Technical specifications:**

\* Integrated cable passage \* Equipotential bonding \* Fixing on the chosen adapter solution\* This gas-operated Double Arm simply slides into the column rail, then adjusts to the required height and locks into place. It has a safety stop button for height adjustment, which allows the arm to remain in the chosen position. \* The head of this arm is fitted with a 5" plunge plate or Quick Release \* Compatible with monitors weighing no more than 4-9 Kg \* Monitor tilt: 23° down and 18° up \* Screen rotation: 130° right, 180° left. \* Arm rotation: 90° right, 90° left \* Height adjustment: 438 mm \* Total length 799 mm \* All our medical arms comply with CE, ROHS, Medical Grade, Regulations MDD 93/42 ECC. \* Colour: RAL 5013 cobalt blue and RAL 9016 traffic white \* Warranty: 5 years

#### Mounting adapter (quick release)

The monitor adaption is prepared to accept the mounting adapter from Mindray and is suitable for the following Mindray monitors: BeneVision series: N12, iMEC, uMEC, iPM, ePM and BeneView series: T5, T8, T9.

#### Mounting adapter 5" Plunge plate

The 5" plunge plate is suitable for the following Mindray monitors: BeneVision series: N12, iMEC, uMEC, iPM, ePM, BeneView series: T5, T8, T9 and VS series VS-600, VS-900, VS 8, VS 9.