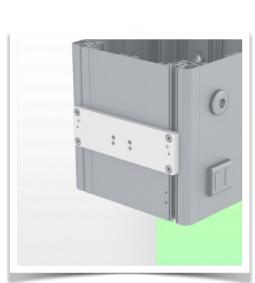

### **Installation information - Adapter Mindray**

Adapter Mindray:

Mounting on Mindray Medical Supply Device