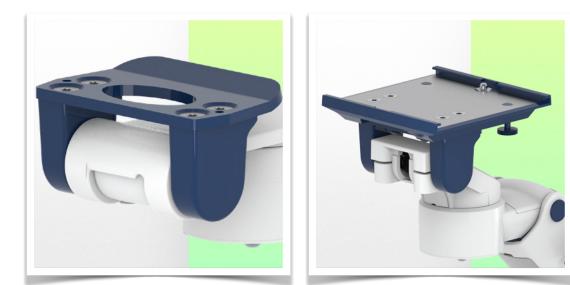

#### Mounting adapter (quick release)

The monitor adaption is prepared to accept the mounting adapter from Mindray and is suitable for the following Mindray monitors: BeneVision series: N12, iMEC, uMEC, iPM, ePM and BeneView series: T5, T8, T9.

#### Mounting adapter 5" Plunge plate

The 5" plunge plate is suitable for the following Mindray monitors: BeneVision series: N12, iMEC, uMEC, iPM, ePM, BeneView series: T5, T8, T9 and VS series VS-600, VS-900, VS 8, VS 9.

#### Adaptation with 5" plunger plate

#### Monitor mounting plates for monitoring

The 5" plunger plate is designed to accommodate bottom-mounted monitors. Please note that a special mounting adapter is required for some monitors. The mounting adapter is installed on the bottom and slides into the 5" immersion plate.