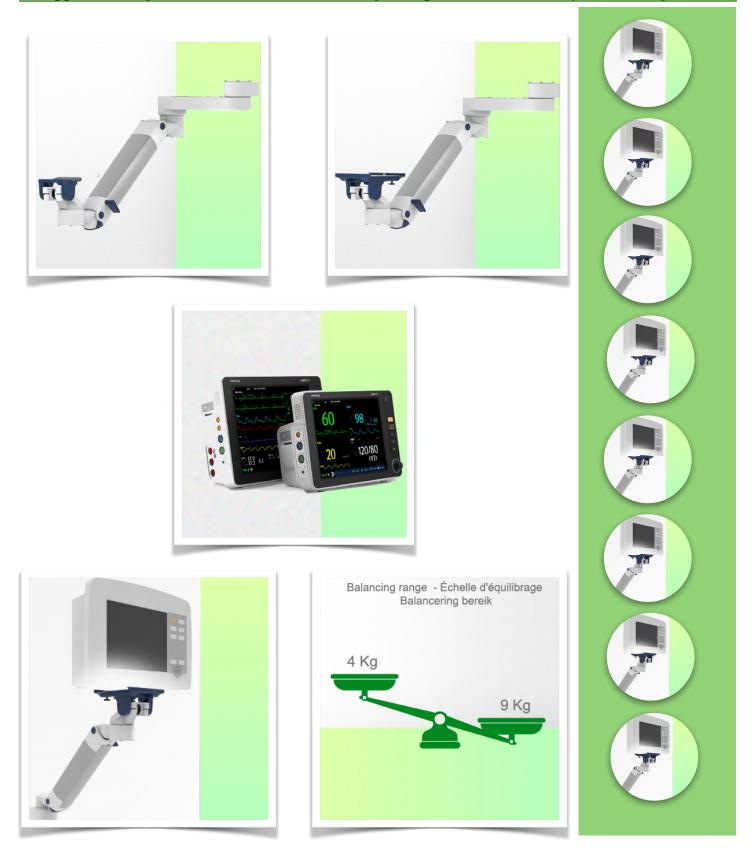

### Presentation

Part Number: WM 250.326MD

Double medical arm with 5" plunge plate or Quick Release for height-adjustable monitoring, Mounting on Mindray Medical Power Supply Device. Overhead mount Supported weight balance scale from 4 to 9 kg. Compatible with Mindray monitoring.

Double medical arm with 5" plunge plate or Quick Release for heightadjustable monitoring, Mounting on Mindray Medical Power Supply Device. Overhead mount . Supported weight balance scale from 4 to 9 kg. Compatible with Mindray monitoring.

## **Technical specifications:**

\* Integrated cable passage \* Equipotential bonding \* Fixing on the chosen adapter solution\* This gas-operated Double Arm simply slides into the column rail, then adjusts to the required height and locks into place. It has a safety stop button for height adjustment, which allows the arm to remain in the chosen position. \* The head of this arm is fitted with a 5" plunge plate or Quick Release \* Compatible with monitors weighing no more than 4-9 Kg \* Monitor tilt: 23° down and 18° up \* Screen rotation: 130° right, 180° left. \* Arm rotation: 90° right, 90° left \* Height adjustment: 438 mm \* Total length 799 mm \* All our medical arms comply with CE, ROHS, Medical Grade, Regulations MDD 93/42 ECC. \* Colour: RAL 5013 cobalt blue and RAL 9016 traffic white \* Warranty: 5 years

## **Technical specifications**

Part Number: WM 250.326MD

Double medical arm with 5" plunge plate or Quick Release for height-adjustable monitoring, Mounting on Mindray Medical Power Supply Device. Overhead mount Supported weight balance scale from 4 to 9 kg. Compatible with Mindray monitoring.

# Part Number: WM 250.326MD

Double medical arm with 5" plunge plate or Quick Release for height-adjustable monitoring, Mounting on Mindray Medical Power Supply Device. Overhead mount Supported weight balance scale from 4 to 9 kg. Compatible with Mindray monitoring.

## Presentation

Part Number: WM 250.326MD

Double medical arm with 5" plunge plate or Quick Release for height-adjustable monitoring, Mounting on Mindray Medical Power Supply Device. Overhead mount Supported weight balance scale from 4 to 9 kg. Compatible with Mindray monitoring.