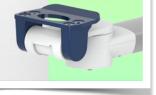

e monitoring, Mounting on Amico medical device pendants and headwalls. Overhead mount Supported weight balance scale from 2 to 5 kg. Compatible with Mindray monitoring.

#### Adapter Amico:

Mounting on Amico medical device pendants and headwalls











## Presentation



# Part Number: WM 250.331MD

Double medical arm with 5" plunge plate or Quick Release for height-adjustable monitoring, Mounting on Amico medical device pendants and headwalls. Overhead mount Supported weight balance scale from 2 to 5 kg. Compatible with Mindray monitoring.

#### Mounting adapter (quick release)

The monitor adaption is prepared to accept the mounting adapter from Mindray and is suitable for the following Mindray monitors: BeneVision series: N12, iMEC, uMEC, iPM, ePM and BeneView series: T5, T8, T9.



#### Mounting adapter 5" Plunge plate

The 5" plunge plate is suitable for the following Mindray monitors: BeneVision series: N12, iMEC, uMEC, iPM, ePM, BeneView series: T5, T8, T9 and VS series VS-600, VS-900, VS 8, VS 9.



## Adaptation with 5" plunger plate

### Monitor mounting plates for monitoring

The 5" plunger plate is designed to accommodate bottom-mounted monitors. Please note that a special mounting adapter is required for some monitors. The mounting adapter is installed on the bottom and slides into the 5" immersion plate.









# Presentation

# Part Number: WM 250.331MD

Double medical arm with 5" plunge plate or Quick Release for height-adjustable monitoring, Mounting on Amico medical device pendants and headwalls. Overhead mount Supported weight balance scale from 2