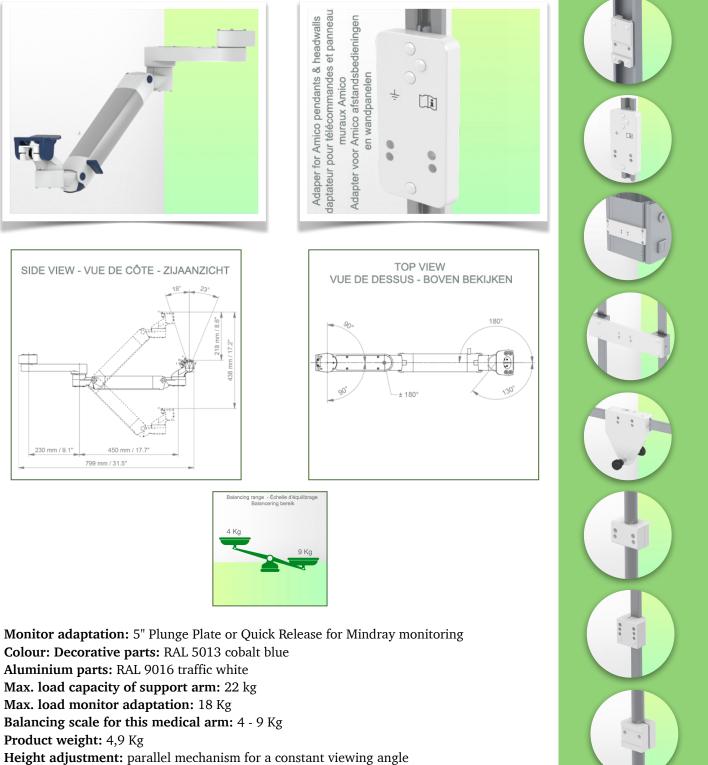

## **Technical specifications:**

\* Integrated cable passage \* Equipotential bonding \* Fixing on the chosen adapter solution\* This gas-operated Double Arm simply slides into the column rail, then adjusts to the required height and locks into place. It has a safety stop button for height adjustment, which allows the arm to remain in the chosen position. \* The head of this arm is fitted with a 5" plunge plate or Quick Release\* Compatible with monitors weighing no more than 4-9 Kg \* Monitor tilt: 21° down and 20° up \* Screen rotation: 130° right, 180° left. \* Arm rotation: 90° right, 90° left \* Height adjustment: 438 mm \* Total length 799 mm \* All our medical arms comply with CE, ROHS, Medical Grade, Regulations MDD 93/42 ECC. \* Colour: RAL 5013 cobalt blue and RAL 9016 traffic white \* Warranty: 5 years

#### Adapter Amico:

Mounting on Amico medical device pendants and headwalls

#### Mounting adapter (quick release)

The monitor adaption is prepared to accept the mounting adapter from Mindray and is suitable for the following Mindray monitors: BeneVision series: N12, iMEC, uMEC, iPM, ePM and BeneView series: T5, T8, T9.

#### Mounting adapter 5" Plunge plate

The 5" plunge plate is suitable for the following Mindray monitors: BeneVision series: N12, iMEC, uMEC, iPM, ePM, BeneView series: T5, T8, T9 and VS series VS-600, VS-900, VS 8, VS 9.