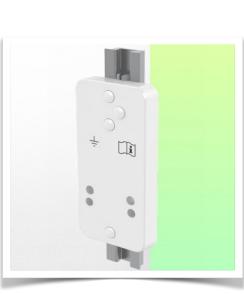

# Installation information - Adapter Amico

#### Adapter Amico:

Mounting on Amico medical device pendants and headwalls