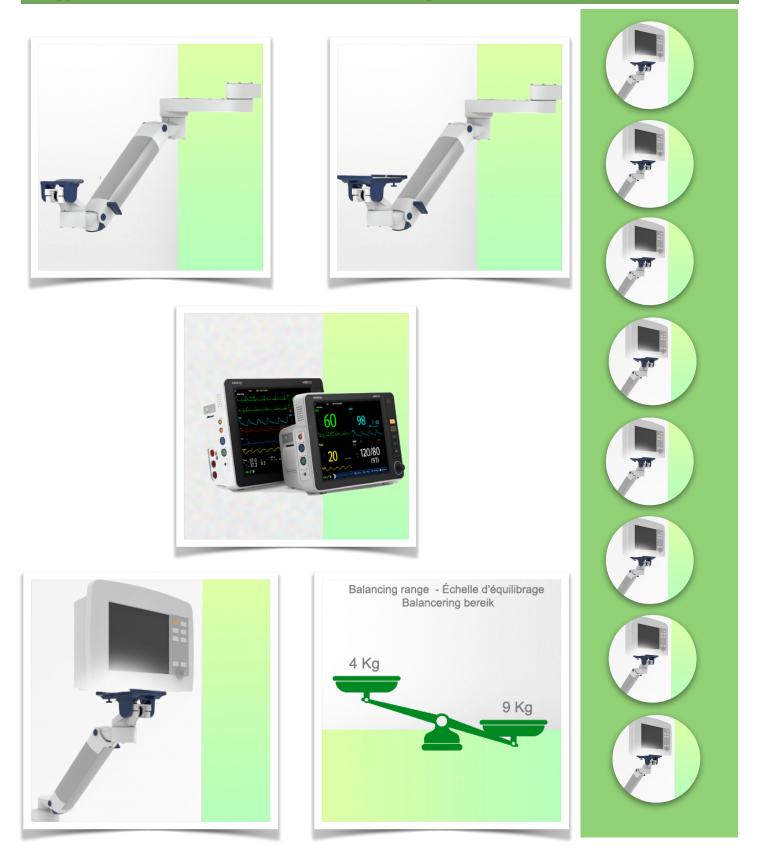

# Part Number: WM 250.331MD

Double medical arm with 5" plunge plate or Quick Release for height-adjustable monitoring, Mounting on Amico medical device pendants and headwalls. Overhead mount Supported weight balance scale from 4 to 9 kg. Compatible with Mindray monitoring.

Double medical arm with 5" plunge plate or Quick Release for heightadjustable monitoring, Mounting on Amico medical device pendants and headwalls. Overhead mount. Supported weight balance scale from 4 to 9 kg. Compatible with Mindray monitoring.