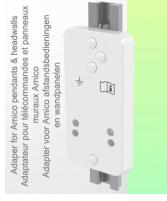

# Installation information - Adapter Amico

#### Adapter Amico:

Mounting on Amico medical device pendants and headwalls