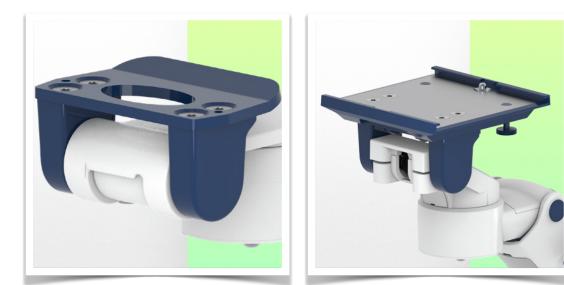

# Installation information - Adapter Amico

#### Adapter Amico:

Mounting on Amico medical device pendants and headwalls