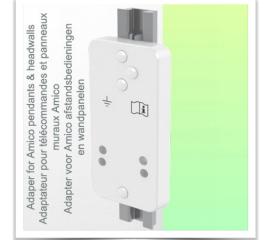

# Installation information - Adapter Amico

#### Adapter Amico:

Mounting on Amico medical device pendants and headwalls