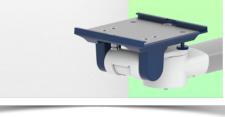

ndants and headwalls











## Presentation



# Part Number: WM 250.331MD

Double medical arm with 5" plunge plate or Quick Release for height-adjustable monitoring, Mounting on Amico medical device pendants and headwalls. Overhead mount Supported weight balance scale from 2 to 5 kg. Compatible with Mindray monitoring.

#### Mounting adapter (quick release)

The monitor adaption is prepared to accept the mounting adapter from Mindray and is suitable for the following Mindray monitors: BeneVision series: N12, iMEC, uMEC, iPM, ePM and BeneView series: T5, T8, T9.



#### Mounting adapter 5" Plunge plate

The 5" plunge plate is suitable for the following Mindray monitors: BeneVision series: N12, iMEC, uMEC, iPM, ePM, BeneView series: T5, T8, T9 and VS series VS-600, VS-900, VS 8, VS 9.



## Adaptation with 5" plunger plate

### Monitor mounting plates for monitoring

The 5" plunger plate is designed to accommodate bottom-mounted monitors. Please note that a special mounting adapter is required for some monitors. The mounting adapter is installed on the bottom and slides into the 5" immersion plate.









# Presentation

# Part Number: WM 250.331MD

Double medical arm with 5" plunge plate or Quick Release for height-adjustable monitoring, Mounting on Amico medical device pendants and headwalls. Overhead mount Supported weight balance scale from 2 to 5 kg. Compatible with Mindray monitoring.



www.ergonoflex.com