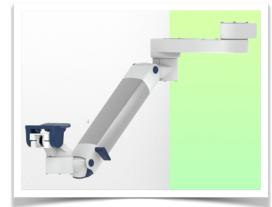

# Part Number: WM 250.331MD

Double medical arm with 5" plunge plate or Quick Release for height-adjustable monitoring, Mounting on Amico medical device pendants and headwalls. Overhead mount Supported weight balance scale from 4 to 9 kg. Compatible with Mindray monitoring.

Full cable integration and infection prevention thanks to easy-to-clean surfaces make this arm ideal for emergency care areas. Height adjustment for ergonomic, customised positioning of the monitor. This Horizontal Double Medical Arm with gas-lift height adjustment enables the monitor to be fixed, oriented and adjusted perfectly. It is coated with an anti-microbial agent for hygiene and cleaning down to the smallest detail. Its modern design has been specially developed for healthcare environments.

## **Technical specifications:**

\* Integrated cable passage \* Equipotential bonding \* Fixing on the chosen adapter solution\* This gas-operated Double Arm simply slides into the column rail, then adjusts to the required height and locks into place. It has a safety stop button for height adjustment, which allows the arm to remain in the chosen position. \* The head of this arm is fitted with a 5" plunge plate or Quick Release\* Compatible with monitors weighing no more than 4-9 Kg \* Monitor tilt: 21° down and 20° up \* Screen rotation: 130° right, 180° left. \* Arm rotation: 90° right, 90° left \* Height adjustment: 438 mm \* Total length 799 mm \* All our medical arms comply with CE, ROHS, Medical Grade, Regulations MDD 93/42 ECC. \* Colour: RAL 5013 cobalt blue and RAL 9016 traffic white \* Warranty: 5 years