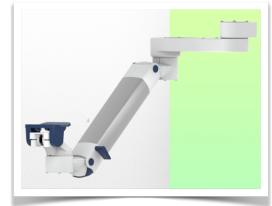

# Part Number: WM 250.334MD

Double medical arm with 5" plunge plate or Quick Release for height-adjustable monitoring, Mounting on Amico medical device pendants and headwalls. Overhead mount Supported weight balance scale from 16 to 22 kg. Compatible with Mindray monitoring.

Full cable integration and infection prevention thanks to easy-to-clean surfaces make this arm ideal for emergency care areas. Height adjustment for ergonomic, customised positioning of the monitor. This Horizontal Double Medical Arm with gas-lift height adjustment enables the monitor to be fixed, oriented and adjusted perfectly. It is coated with an anti-microbial agent for hygiene and cleaning down to the smallest detail. Its modern design has been specially developed for healthcare environments.

### **Technical specifications:**

\* Integrated cable passage \* Equipotential bonding \* Fixing on the chosen adapter solution\* This gas-operated Double Arm simply slides into the column rail, then adjusts to the required height and locks into place. It has a safety stop button for height adjustment, which allows the arm to remain in the chosen position. \* The head of this arm is fitted with a 5" plunge plate or Quick Release\* Compatible with monitors weighing no more than 16-22 Kg \* Monitor tilt: 21° down and 20° up \* Screen rotation: 130° right, 180° left. \* Arm rotation: 90° right, 90° left \* Height adjustment: 438 mm \* Total length 799 mm \* All our medical arms comply with CE, ROHS, Medical Grade, Regulations MDD 93/42 ECC. \* Colour: RAL 5013 cobalt blue and RAL 9016 traffic white \* Warranty: 5 years