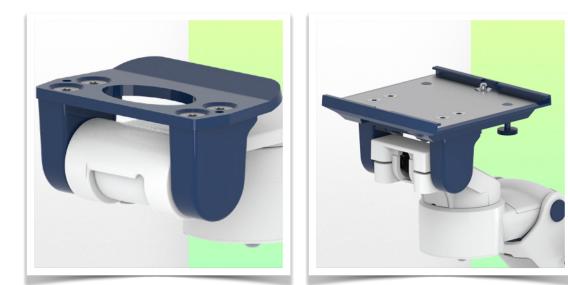

## Installation information - Adapter Amico

#### Adapter Amico:

Mounting on Amico medical device pendants and headwalls