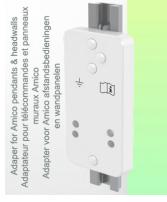

## Installation information - Adapter Amico

#### Adapter Amico:

Mounting on Amico medical device pendants and headwalls