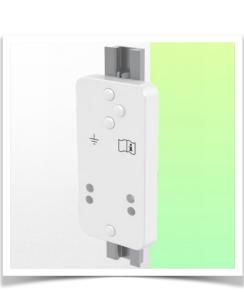

## Installation information - Adapter Amico

#### Adapter Amico:

Mounting on Amico medical device pendants and headwalls