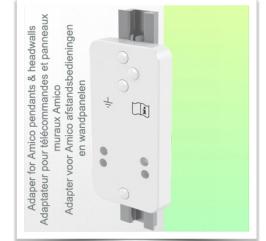

## Installation information - Adapter Amico

#### Adapter Amico:

Mounting on Amico medical device pendants and headwalls