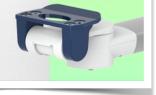

## Installation information - Adapter Amico

#### Adapter Amico:

Mounting on Amico medical device pendants and headwalls