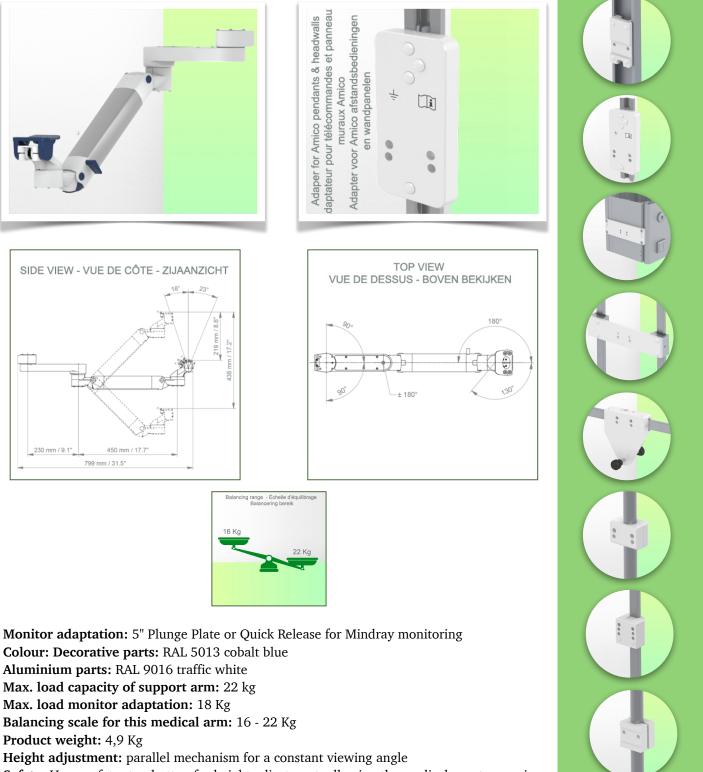

### **Technical specifications:**

\* Integrated cable passage \* Equipotential bonding \* Fixing on the chosen adapter solution\* This gas-operated Double Arm simply slides into the column rail, then adjusts to the required height and locks into place. It has a safety stop button for height adjustment, which allows the arm to remain in the chosen position. \* The head of this arm is fitted with a 5" plunge plate or Quick Release\* Compatible with monitors weighing no more than 16-22 Kg \* Monitor tilt: 21° down and 20° up \* Screen rotation: 130° right, 180° left. \* Arm rotation: 90° right, 90° left \* Height adjustment: 438 mm \* Total length 799 mm \* All our medical arms comply with CE, ROHS, Medical Grade, Regulations MDD 93/42 ECC. \* Colour: RAL 5013 cobalt blue and RAL 9016 traffic white \* Warranty: 5 years

## Installation information - Adapter Amico

#### Adapter Amico:

Mounting on Amico medical device pendants and headwalls