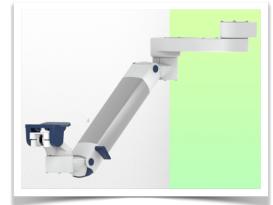

## Presentation

Part Number: WM 250.336MD

Double medical arm with 5" plunge plate or Quick Release for height-adjustable monitoring, Mounting on Anesthesia Machines (All manufacturers) Overhead mount Supported weight balance scale from 4 to 9 kg. Compatible with Mindray monitoring.

Full cable integration and infection prevention thanks to easy-to-clean surfaces make this arm ideal for emergency care areas. Height adjustment for ergonomic, customised positioning of the monitor. This Horizontal Double Medical Arm with gas-lift height adjustment enables the monitor to be fixed, oriented and adjusted perfectly. It is coated with an anti-microbial agent for hygiene and cleaning down to the smallest detail. Its modern design has been specially developed for healthcare environments.

### **Technical specifications:**

\* Integrated cable passage \* Equipotential bonding \* Fixing on the chosen adapter solution\* This gas-operated Double Arm simply slides into the column rail, then adjusts to the required height and locks into place. It has a safety stop button for height adjustment, which allows the arm to remain in the chosen position. \* The head of this arm is fitted with a 5" plunge plateau Quick Release \* Compatible with monitors weighing no more than 4-9 Kg \* Monitor tilt: 23° down and 18° up \* Screen rotation: 130° right, 180° left. \* Arm rotation: 90° right, 90° left \* Height adjustment: 438 mm \* Total length 799 mm \* All our medical arms comply with CE, ROHS, Medical Grade, Regulations MDD 93/42 ECC. \* Colour: RAL 5013 cobalt blue and RAL 9016 traffic white \* Warranty: 5 years