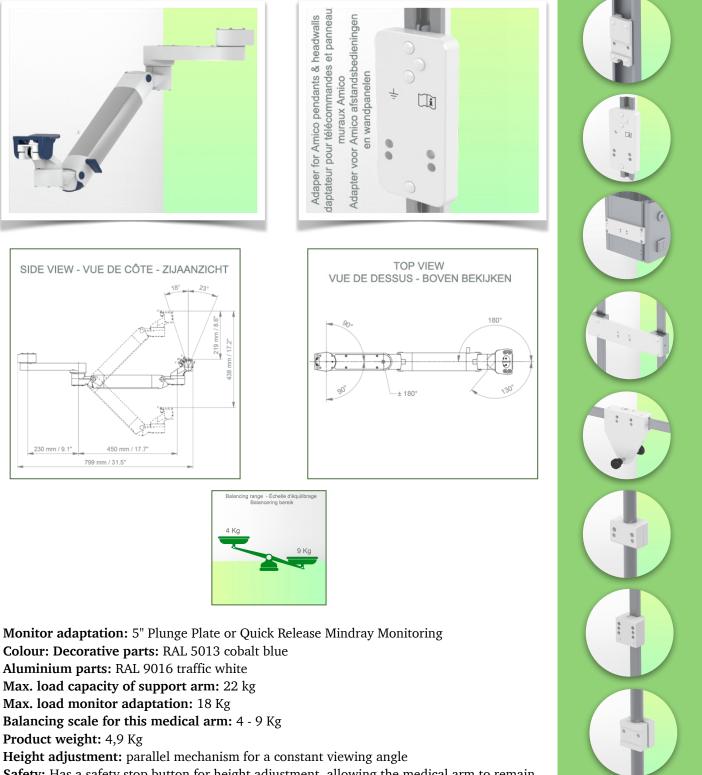

### **Technical specifications:**

\* Integrated cable passage \* Equipotential bonding \* Fixing on the chosen adapter solution\* This gas-operated Double Arm simply slides into the column rail, then adjusts to the required height and locks into place. It has a safety stop button for height adjustment, which allows the arm to remain in the chosen position. \* The head of this arm is fitted with a 5" plunge plateau Quick Release \* Compatible with monitors weighing no more than 4-9 Kg \* Monitor tilt: 23° down and 18° up \* Screen rotation: 130° right, 180° left. \* Arm rotation: 90° right, 90° left \* Height adjustment: 438 mm \* Total length 799 mm \* All our medical arms comply with CE, ROHS, Medical Grade, Regulations MDD 93/42 ECC. \* Colour: RAL 5013 cobalt blue and RAL 9016 traffic white \* Warranty: 5 years

**Safety:** Has a safety stop button for height adjustment, allowing the medical arm to remain in the chosen position.

Mounting Information - Adapter Anesthesia Machines

Part Number: WM 250.336MD

Double medical arm with 5" plunge plate or Quick Release for height-adjustable monitoring, Mounting on Anesthesia Machines (All manufacturers) Overhead mount Supported weight balance scale from 4 to 9 kg. Compatible with Mindray monitoring.

#### Mounting adapter (quick release)

The monitor adaption is prepared to accept the mounting adapter from Mindray and is suitable for the following Mindray monitors: BeneVision series: N12, iMEC, uMEC, iPM, ePM and BeneView series: T5, T8, T9.

#### Mounting adapter 5" Plunge plate

The 5" plunge plate is suitable for the following Mindray monitors: BeneVision series: N12, iMEC, uMEC, iPM, ePM, BeneView series: T5, T8, T9 and VS series VS-600, VS-900, VS 8, VS 9.

#### Monitor mounting plates for monitoring

The 5" plunger plate is designed to accommodate bottom-mounted monitors. Please note that a special mounting adapter is required for some monitors. The mounting adapter is installed on the bottom and slides into the 5" immersion plate.