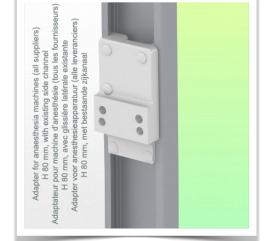

**Safety:** Has a safety stop button for height adjustment, allowing the medical arm to remain in the chosen position.

Mounting Information - Adapter Anesthesia Machines

Part Number: WM 250.336MD

Double medical arm with 5" plunge plate or Quick Release for height-adjustable monitoring, Mounting on Anesthesia Machines (All manufacturers) Overhead mount Supported weight balance scale from 4 to 9 kg. Compatible with Mindray monitoring.

Adapter Anesthesia Machines:

Mounting on Anaesthesia Machines (All Manufacturers)