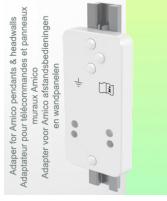

Adapter Anesthesia Machines:

Mounting on Anaesthesia Machines (All Manufacturers)

#### Mounting adapter (quick release)

The monitor adaption is prepared to accept the mounting adapter from Mindray and is suitable for the following Mindray monitors: BeneVision series: N12, iMEC, uMEC, iPM, ePM and BeneView series: T5, T8, T9.