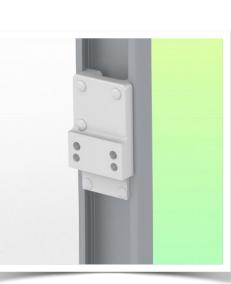

**Safety:** Has a safety stop button for height adjustment, allowing the medical arm to remain in the chosen position.

Mounting Information - Adapter Anesthesia Machines

Part Number: WM 250.336MD

Double medical arm with 5" plunge plate or Quick Release for height-adjustable monitoring, Mounting on Anesthesia Machines (All manufacturers) Overhead mount Supported weight balance scale from 4 to 9 kg. Compatible with Mindray monitoring.

Adapter Anesthesia Machines:

Mounting on Anaesthesia Machines (All Manufacturers)