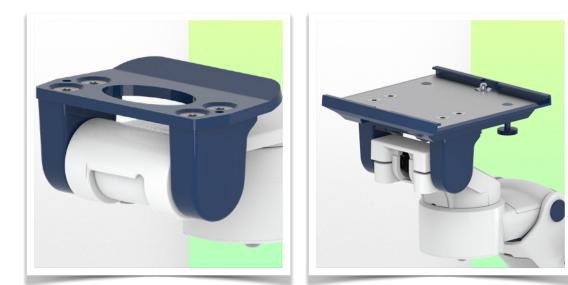

#### Mounting adapter (quick release)

The monitor adaption is prepared to accept the mounting adapter from Mindray and is suitable for the following Mindray monitors: BeneVision series: N12, iMEC, uMEC, iPM, ePM and BeneView series: T5, T8, T9.

#### Mounting adapter 5" Plunge plate

The 5" plunge plate is suitable for the following Mindray monitors: BeneVision series: N12, iMEC, uMEC, iPM, ePM, BeneView series: T5, T8, T9 and VS series VS-600, VS-900, VS 8, VS 9.

### Adaptation with 5" plunger plate

#### Monitor mounting plates for monitoring

The 5" plunger plate is designed to accommodate bottom-mounted monitors. Please note that a special mounting adapter is required for some monitors. The mounting adapter is installed on the bottom and slides into the 5" immersion plate.