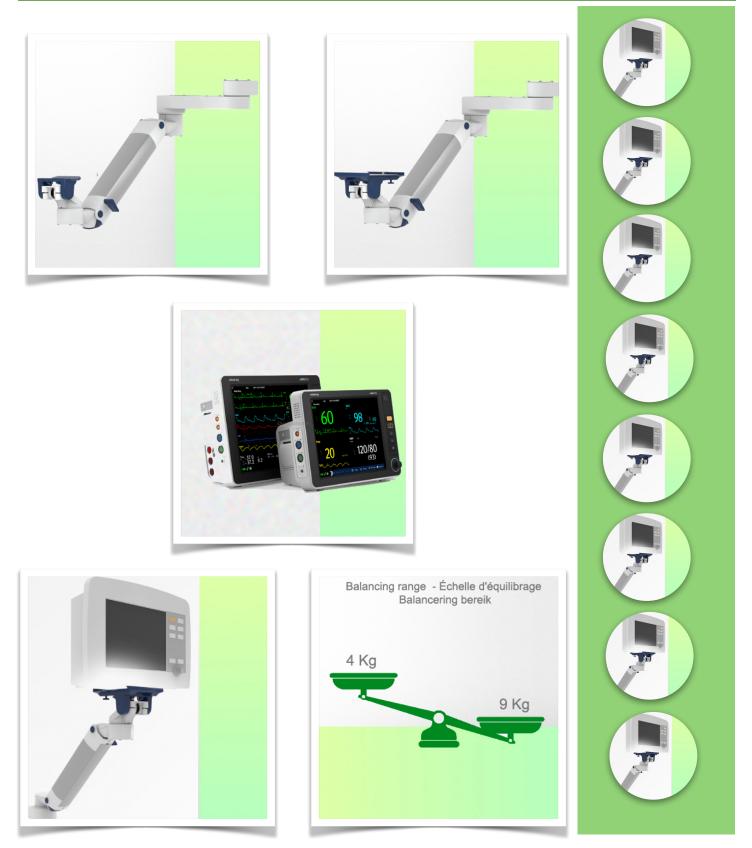

### **Technical specifications:**

\* Integrated cable passage \* Equipotential bonding \* Fixing on the chosen adapter solution\* This gas-operated Double Arm simply slides into the column rail, then adjusts to the required height and locks into place. It has a safety stop button for height adjustment, which allows the arm to remain in the chosen position. \* The head of this arm is fitted with a 5" plunge plateau Quick Release \* Compatible with monitors weighing no more than 4-9 Kg \* Monitor tilt: 23° down and 18° up \* Screen rotation: 130° right, 180° left. \* Arm rotation: 90° right, 90° left \* Height adjustment: 438 mm \* Total length 799 mm \* All our medical arms comply with CE, ROHS, Medical Grade, Regulations MDD 93/42 ECC. \* Colour: RAL 5013 cobalt blue and RAL 9016 traffic white \* Warranty: 5 years