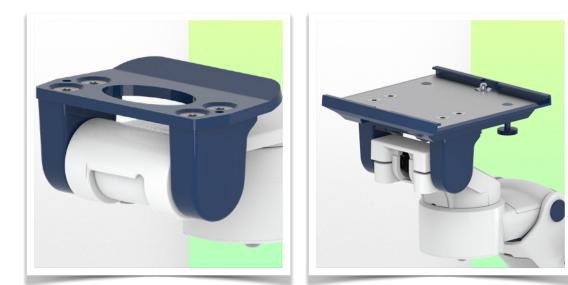

#### Mounting adapter (quick release)

The monitor adaption is prepared to accept the mounting adapter from Mindray and is suitable for the following Mindray monitors: BeneVision series: N12, iMEC, uMEC, iPM, ePM and BeneView series: T5, T8, T9.

### Mounting adapter 5" Plunge plate

The 5" plunge plate is suitable for the following Mindray monitors: BeneVision series: N12, iMEC, uMEC, iPM, ePM, BeneView series: T5, T8, T9 and VS series VS-600, VS-900, VS 8, VS 9.

### Adaptation with 5" plunger plate

### Monitor mounting plates for monitoring

The 5" plunger plate is designed to accommodate bottom-mounted monitors. Please note that a special mounting adapter is required for some monitors. The mounting adapter is installed on the bottom and slides into the 5" immersion plate.