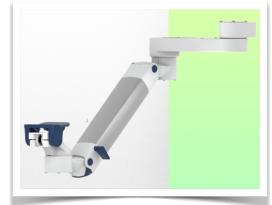

## Presentation

Part Number: WM 250.338MD

Double medical arm with 5" plunge plate or Quick Release for height-adjustable monitoring, Mounting on Anesthesia Machines (All manufacturers) Overhead mount Supported weight balance scale from 13 to 16 kg. Compatible with Mindray monitoring.

Full cable integration and infection prevention thanks to easy-to-clean surfaces make this arm ideal for emergency care areas. Height adjustment for ergonomic, customised positioning of the monitor. This Horizontal Double Medical Arm with gas-lift height adjustment enables the monitor to be fixed, oriented and adjusted perfectly. It is coated with an anti-microbial agent for hygiene and cleaning down to the smallest detail. Its modern design has been specially developed for healthcare environments.

### **Technical specifications:**

\* Integrated cable passage \* Equipotential bonding \* Fixing on the chosen adapter solution\* This gas-operated Double Arm simply slides into the column rail, then adjusts to the required height and locks into place. It has a safety stop button for height adjustment, which allows the arm to remain in the chosen position. \* The head of this arm is fitted with a 5" plunge plateau Quick Release \* Compatible with monitors weighing no more than 13-16 Kg \* Monitor tilt: 23° down and 18° up \* Screen rotation: 130° right, 180° left. \* Arm rotation: 90° right, 90° left \* Height adjustment: 438 mm \* Total length 799 mm \* All our medical arms comply with CE, ROHS, Medical Grade, Regulations MDD 93/42 ECC. \* Colour: RAL 5013 cobalt blue and RAL 9016 traffic white \* Warranty: 5 years