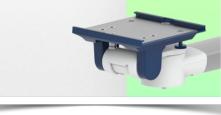

Adapter Anesthesia Machines:

Mounting on Anaesthesia Machines (All Manufacturers)

www.ergonoflex.com

**Mounting Information - Adapter Anesthesia Machines** 

Part Number: WM 250.338MD

Double medical arm with 5" plunge plate or Quick Release for height-adjustable monitoring, Mounting on Anesthesia Machines (All manufacturers) Overhead mount Supported weight balance scale from 13 to 16 kg. Compatible with Mindray monitoring.