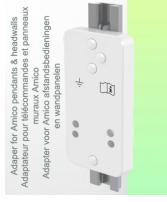

www.ergonoflex.com

**Mounting Information - Adapter Anesthesia Machines** 

Part Number: WM 250.338MD

Double medical arm with 5" plunge plate or Quick Release for height-adjustable monitoring, Mounting on Anesthesia Machines (All manufacturers) Overhead mount Supported weight balance scale from 13 to 16 kg. Compatible with Mindray monitoring.

Adapter Anesthesia Machines:

Mounting on Anaesthesia Machines (All Manufacturers)