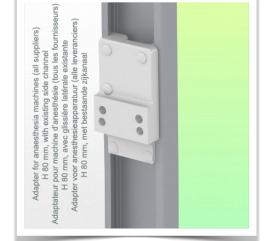

www.ergonoflex.com

**Mounting Information - Adapter Anesthesia Machines** 

Part Number: WM 250.338MD

Double medical arm with 5" plunge plate or Quick Release for height-adjustable monitoring, Mounting on Anesthesia Machines (All manufacturers) Overhead mount Supported weight balance scale from 13 to 16 kg. Compatible with Mindray monitoring.

Adapter Anesthesia Machines:

Mounting on Anaesthesia Machines (All Manufacturers)