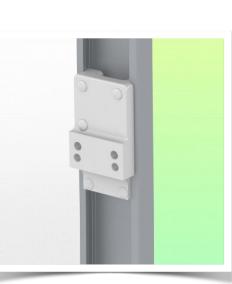

www.ergonoflex.com

**Mounting Information - Adapter Anesthesia Machines** 

Part Number: WM 250.338MD

Double medical arm with 5" plunge plate or Quick Release for height-adjustable monitoring, Mounting on Anesthesia Machines (All manufacturers) Overhead mount Supported weight balance scale from 13 to 16 kg. Compatible with Mindray monitoring.

Adapter Anesthesia Machines:

Mounting on Anaesthesia Machines (All Manufacturers)