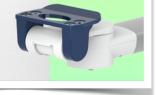

Adapter Anesthesia Machines:

Mounting on Anaesthesia Machines (All Manufacturers)

www.ergonoflex.com

**Mounting Information - Adapter Anesthesia Machines** 

Part Number: WM 250.338MD

Double medical arm with 5" plunge plate or Quick Release for height-adjustable monitoring, Mounting on Anesthesia Machines (All manufacturers) Overhead mount Supported weight balance scale from 13 to 16 kg. Compatible with Mindray monitoring.