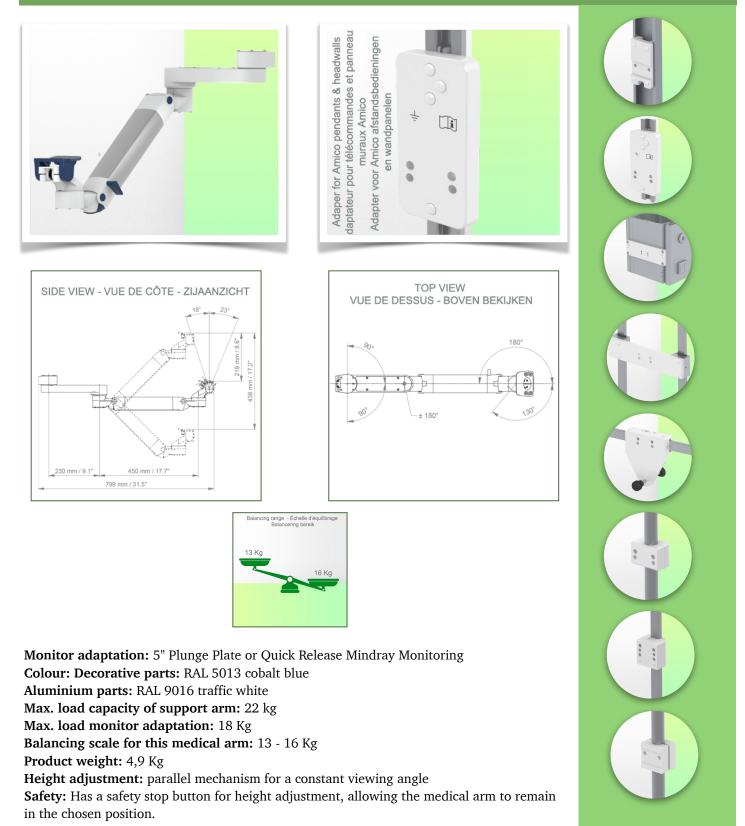

### **Technical specifications:**

\* Integrated cable passage \* Equipotential bonding \* Fixing on the chosen adapter solution\* This gas-operated Double Arm simply slides into the column rail, then adjusts to the required height and locks into place. It has a safety stop button for height adjustment, which allows the arm to remain in the chosen position. \* The head of this arm is fitted with a 5" plunge plateau Quick Release \* Compatible with monitors weighing no more than 13-16 Kg \* Monitor tilt: 23° down and 18° up \* Screen rotation: 130° right, 180° left. \* Arm rotation: 90° right, 90° left \* Height adjustment: 438 mm \* Total length 799 mm \* All our medical arms comply with CE, ROHS, Medical Grade, Regulations MDD 93/42 ECC. \* Colour: RAL 5013 cobalt blue and RAL 9016 traffic white \* Warranty: 5 years

#### Mounting adapter (quick release)

The monitor adaption is prepared to accept the mounting adapter from Mindray and is suitable for the following Mindray monitors: BeneVision series: N12, iMEC, uMEC, iPM, ePM and BeneView series: T5, T8, T9.

### Mounting adapter 5" Plunge plate

The 5" plunge plate is suitable for the following Mindray monitors: BeneVision series: N12, iMEC, uMEC, iPM, ePM, BeneView series: T5, T8, T9 and VS series VS-600, VS-900, VS 8, VS 9.

### Monitor mounting plates for monitoring

The 5" plunger plate is designed to accommodate bottom-mounted monitors. Please note that a special mounting adapter is required for some monitors. The mounting adapter is installed on the bottom and slides into the 5" immersion plate.