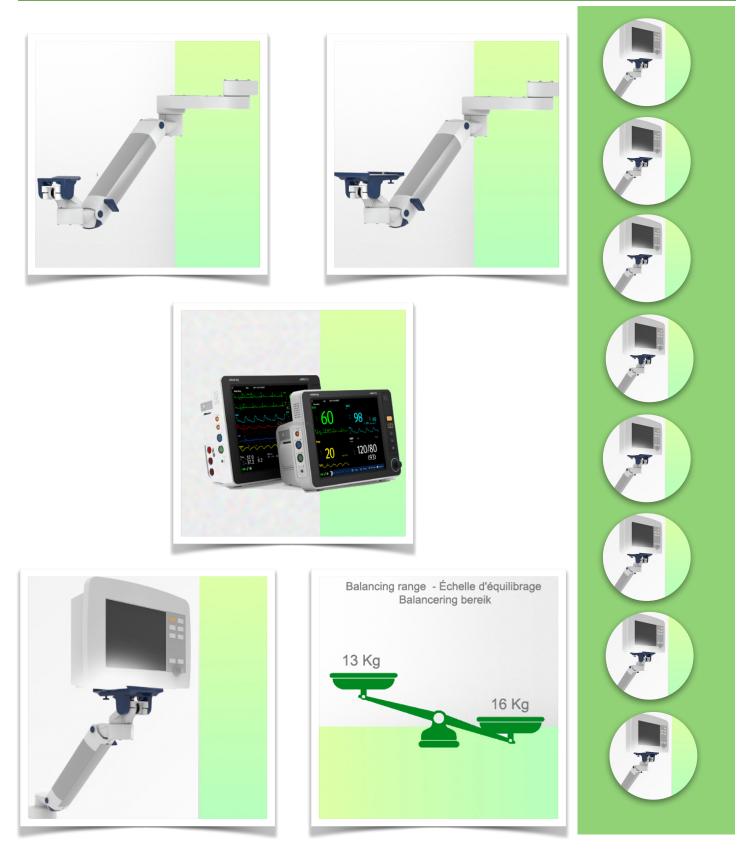

### **Technical specifications:**

\* Integrated cable passage \* Equipotential bonding \* Fixing on the chosen adapter solution\* This gas-operated Double Arm simply slides into the column rail, then adjusts to the required height and locks into place. It has a safety stop button for height adjustment, which allows the arm to remain in the chosen position. \* The head of this arm is fitted with a 5" plunge plateau Quick Release \* Compatible with monitors weighing no more than 13-16 Kg \* Monitor tilt: 23° down and 18° up \* Screen rotation: 130° right, 180° left. \* Arm rotation: 90° right, 90° left \* Height adjustment: 438 mm \* Total length 799 mm \* All our medical arms comply with CE, ROHS, Medical Grade, Regulations MDD 93/42 ECC. \* Colour: RAL 5013 cobalt blue and RAL 9016 traffic white \* Warranty: 5 years