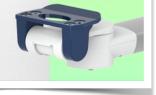

#### Mounting adapter (quick release)

The monitor adaption is prepared to accept the mounting adapter from Mindray and is suitable for the following Mindray monitors: BeneVision series: N12, iMEC, uMEC, iPM, ePM and BeneView series: T5, T8, T9.

#### Mounting adapter 5" Plunge plate

The 5" plunge plate is suitable for the following Mindray monitors: BeneVision series: N12, iMEC, uMEC, iPM, ePM, BeneView series: T5, T8, T9 and VS series VS-600, VS-900, VS 8, VS 9.