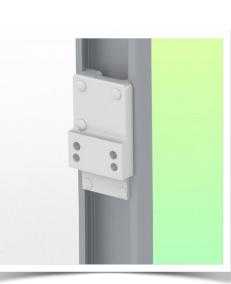

**Safety:** Has a safety stop button for height adjustment, allowing the medical arm to remain in the chosen position.

**Mounting Information - Adapter Anesthesia Machines** 

Part Number: WM 250.339MD

Double medical arm with 5" plunge plate or Quick Release for height-adjustable monitoring, Mounting on Anesthesia Machines (All manufacturers) Overhead mount Supported weight balance scale from 16 to 22 kg. Compatible with Mindray monitoring.

Adapter Anesthesia Machines:

Mounting on Anaesthesia Machines (All Manufacturers)