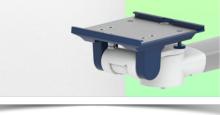

#### Mounting adapter (quick release)

The monitor adaption is prepared to accept the mounting adapter from Mindray and is suitable for the following Mindray monitors: BeneVision series: N12, iMEC, uMEC, iPM, ePM and BeneView series: T5, T8, T9.

#### Mounting adapter 5" Plunge plate

The 5" plunge plate is suitable for the following Mindray monitors: BeneVision series: N12, iMEC, uMEC, iPM, ePM, BeneView series: T5, T8, T9 and VS series VS-600, VS-900, VS 8, VS 9.