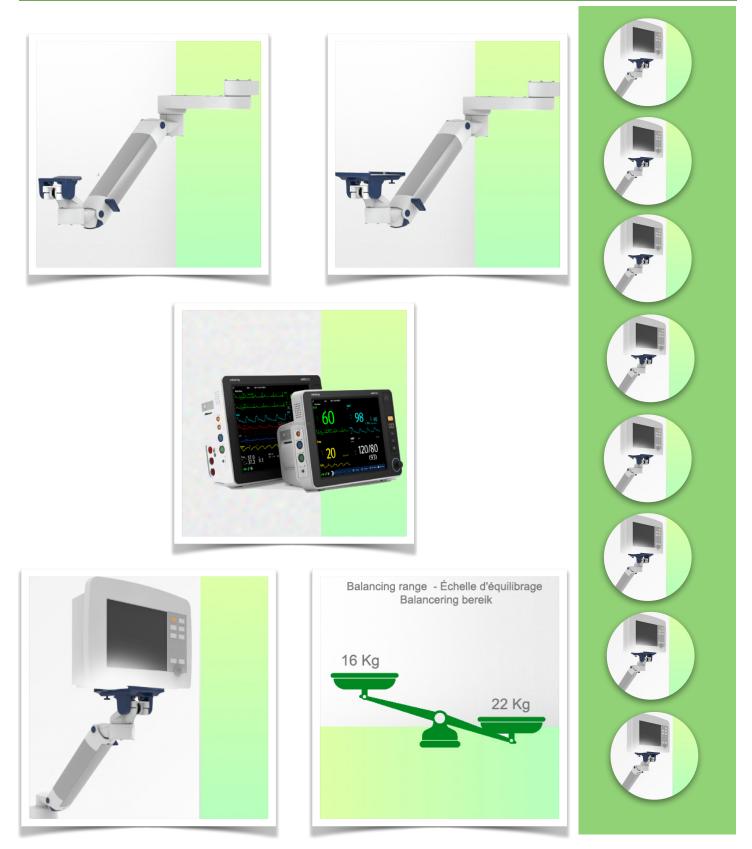

## Presentation

Part Number: WM 250.339MD

Double medical arm with 5" plunge plate or Quick Release for height-adjustable monitoring, Mounting on Anesthesia Machines (All manufacturers) Overhead mount Supported weight balance scale from 16 to 22 kg. Compatible with Mindray monitoring.

Double medical arm with 5" plunge plate or Quick Release for heightadjustable monitoring, Mounting on Anesthesia Machines (All manufacturers) Overhead mount. Supported weight balance scale from 16 to 22 kg. Compatible with Mindray monitoring.

### **Technical specifications:**

\* Integrated cable passage \* Equipotential bonding \* Fixing on the chosen adapter solution\* This gas-operated Double Arm simply slides into the column rail, then adjusts to the required height and locks into place. It has a safety stop button for height adjustment, which allows the arm to remain in the chosen position. \* The head of this arm is fitted with a 5" plunge plateau Quick Release \* Compatible with monitors weighing no more than 16-22 Kg \* Monitor tilt: 23° down and 18° up \* Screen rotation: 130° right, 180° left. \* Arm rotation: 90° right, 90° left \* Height adjustment: 438 mm \* Total length 799 mm \* All our medical arms comply with CE, ROHS, Medical Grade, Regulations MDD 93/42 ECC. \* Colour: RAL 5013 cobalt blue and RAL 9016 traffic white \* Warranty: 5 years

## **Technical specifications**

Part Number: WM 250.339MD

Double medical arm with 5" plunge plate or Quick Release for height-adjustable monitoring, Mounting on Anesthesia Machines (All manufacturers) Overhead mount Supported weight balance scale from 16 to 22 kg. Compatible with Mindray monitoring.

**Safety:** Has a safety stop button for height adjustment, allowing the medical arm to remain in the chosen position.

**Mounting Information - Adapter Anesthesia Machines** 

Part Number: WM 250.339MD

Double medical arm with 5" plunge plate or Quick Release for height-adjustable monitoring, Mounting on Anesthesia Machines (All manufacturers) Overhead mount Supported weight balance scale from 16 to 22 kg. Compatible with Mindray monitoring.

# Part Number: WM 250.339MD

Double medical arm with 5" plunge plate or Quick Release for height-adjustable monitoring, Mounting on Anesthesia Machines (All manufacturers) Overhead mount Supported weight balance scale from 16 to 22 kg. Compatible with Mindray monitoring.