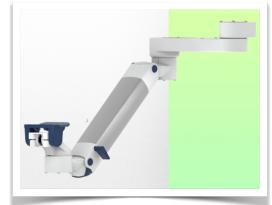

## Presentation

Part Number: WM 250.339MD

Double medical arm with 5" plunge plate or Quick Release for height-adjustable monitoring, Mounting on Anesthesia Machines (All manufacturers) Overhead mount Supported weight balance scale from 16 to 22 kg. Compatible with Mindray monitoring.

Full cable integration and infection prevention thanks to easy-to-clean surfaces make this arm ideal for emergency care areas. Height adjustment for ergonomic, customised positioning of the monitor. This Horizontal Double Medical Arm with gas-lift height adjustment enables the monitor to be fixed, oriented and adjusted perfectly. It is coated with an anti-microbial agent for hygiene and cleaning down to the smallest detail. Its modern design has been specially developed for healthcare environments.

### **Technical specifications:**

\* Integrated cable passage \* Equipotential bonding \* Fixing on the chosen adapter solution\* This gas-operated Double Arm simply slides into the column rail, then adjusts to the required height and locks into place. It has a safety stop button for height adjustment, which allows the arm to remain in the chosen position. \* The head of this arm is fitted with a 5" plunge plateau Quick Release \* Compatible with monitors weighing no more than 16-22 Kg \* Monitor tilt: 23° down and 18° up \* Screen rotation: 130° right, 180° left. \* Arm rotation: 90° right, 90° left \* Height adjustment: 438 mm \* Total length 799 mm \* All our medical arms comply with CE, ROHS, Medical Grade, Regulations MDD 93/42 ECC. \* Colour: RAL 5013 cobalt blue and RAL 9016 traffic white \* Warranty: 5 years