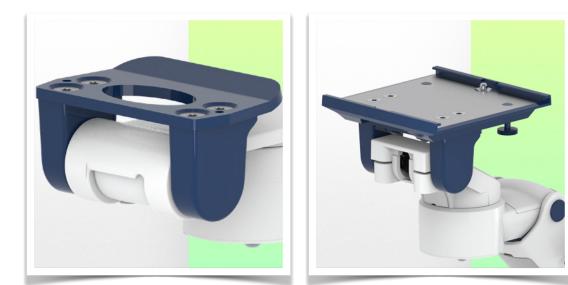

### Adaptation with 5" plunger plate

#### Monitor mounting plates for monitoring

The 5" plunger plate is designed to accommodate bottom-mounted monitors. Please note that a special mounting adapter is required for some monitors. The mounting adapter is installed on the bottom and slides into the 5" immersion plate.