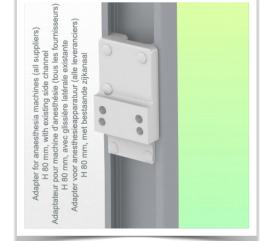

**Safety:** Has a safety stop button for height adjustment, allowing the medical arm to remain in the chosen position.

**Mounting Information - Adapter Anesthesia Machines** 

Part Number: WM 250.339MD

Double medical arm with 5" plunge plate or Quick Release for height-adjustable monitoring, Mounting on Anesthesia Machines (All manufacturers) Overhead mount Supported weight balance scale from 16 to 22 kg. Compatible with Mindray monitoring.

Adapter Anesthesia Machines:

Mounting on Anaesthesia Machines (All Manufacturers)