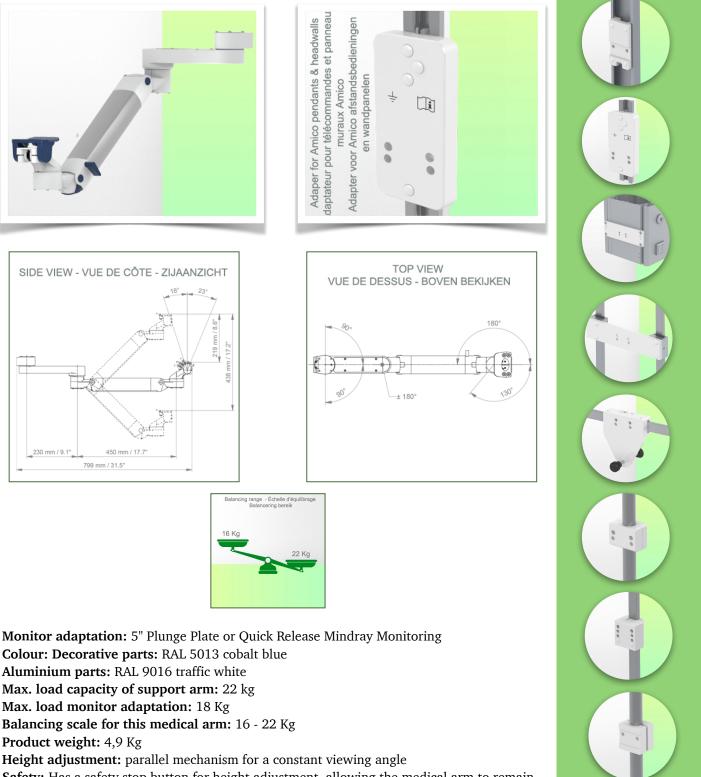

### **Technical specifications:**

\* Integrated cable passage \* Equipotential bonding \* Fixing on the chosen adapter solution\* This gas-operated Double Arm simply slides into the column rail, then adjusts to the required height and locks into place. It has a safety stop button for height adjustment, which allows the arm to remain in the chosen position. \* The head of this arm is fitted with a 5" plunge plateau Quick Release \* Compatible with monitors weighing no more than 16-22 Kg \* Monitor tilt: 23° down and 18° up \* Screen rotation: 130° right, 180° left. \* Arm rotation: 90° right, 90° left \* Height adjustment: 438 mm \* Total length 799 mm \* All our medical arms comply with CE, ROHS, Medical Grade, Regulations MDD 93/42 ECC. \* Colour: RAL 5013 cobalt blue and RAL 9016 traffic white \* Warranty: 5 years

#### Mounting adapter (quick release)

The monitor adaption is prepared to accept the mounting adapter from Mindray and is suitable for the following Mindray monitors: BeneVision series: N12, iMEC, uMEC, iPM, ePM and BeneView series: T5, T8, T9.

#### Mounting adapter 5" Plunge plate

The 5" plunge plate is suitable for the following Mindray monitors: BeneVision series: N12, iMEC, uMEC, iPM, ePM, BeneView series: T5, T8, T9 and VS series VS-600, VS-900, VS 8, VS 9.

#### Monitor mounting plates for monitoring

The 5" plunger plate is designed to accommodate bottom-mounted monitors. Please note that a special mounting adapter is required for some monitors. The mounting adapter is installed on the bottom and slides into the 5" immersion plate.