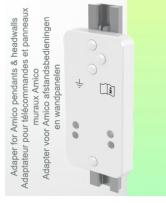

**Safety:** Has a safety stop button for height adjustment, allowing the medical arm to remain in the chosen position.

**Mounting Information - Adapter Anesthesia Machines** 

Part Number: WM 250.339MD

Double medical arm with 5" plunge plate or Quick Release for height-adjustable monitoring, Mounting on Anesthesia Machines (All manufacturers) Overhead mount Supported weight balance scale from 16 to 22 kg. Compatible with Mindray monitoring.

Adapter Anesthesia Machines:

Mounting on Anaesthesia Machines (All Manufacturers)