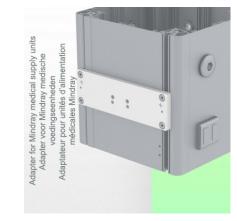

Mounting information - Adapter Mindray

Part Number: WM 260.121

363 mm Horizontal Medical Arm for monitoring Philips Intellivue Séries, Mounting on Mindray Medical Supply Device.

Adapter Mindray:

Mounting on Mindray Medical Supply Device