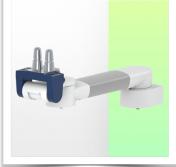

### Technical specifications:

- \* Integrated cable management
- \* Mounting on Mindray Medical Power Supply
- \* This medical arm simply attaches to the rail and then adjusts and pinches with the two clamps. It has no height adjustment.
- \* The head of this arm complies with the mounting standard for Philips Intellivue series monitors weighing up to 18 kg.
- \* Monitor tilt: 20° down and 12° up
- \* Monitor rotation: 115° right, 115° left.
- \* Arm rotation: 105° right, 105° left.
- \* Total length: 363 mm Colour: RAL 5013 cobalt blue and RAL 9016 traffic white
- \* Warranty: 5 years

### **Technical specifications**

Part Number: WM 260.121

363 mm Horizontal Medical Arm for monitoring Philips Intellivue Séries, Mounting on Mindray Medical Supply Device.

Monitor fitting: Philips Intellivue Series Colour: Decorative parts: RAL 5013 cobalt blue Aluminium parts: RAL 9016 traffic white Max. load capacity of support arm: 18 kg Monitor fitting max. load: 18 Kg Product weight: 1,9 Kg

#### **Product strengths:**

Non-height-adjustable arm. Swivel arms and extended swivel arms offer full cable integration and easy cleaning for infection control in all critical care areas of the clinical environment. Our 5-year guarantee ensures reliable, trouble-free and maintenance-free operation. The swivel function at the point of attachment and the tilt and swivel function of the monitor adaptation provide optimum positioning of your unit. The extended swivel arm is a two-part arm with a central pivot point between the two arm sections. All bottommounted monitors have the safety feature of a 20° tilt stop.