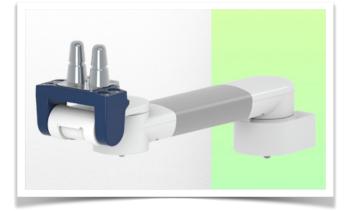

### Presentation

Part Number: WM 260.121

363 mm Horizontal Medical Arm for monitoring Philips Intellivue Séries, Mounting on Mindray Medical Supply Device.

# 363 mm Horizontal Medical Arm for monitoring Philips Intellivue Séries, Mounting on Mindray Medical Supply Device.

This 363 mm Horizontal Arm allows the monitor to be fixed, oriented and adjusted perfectly. It is coated with an anti-microbial agent to ensure hygiene and cleanliness down to the smallest detail. Its modern design has been specially developed for healthcare environments.

## Presentation

Part Number: WM 260.121

363 mm Horizontal Medical Arm for monitoring Philips Intellivue Séries, Mounting on Mindray Medical Supply Device.