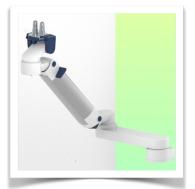

#### **Product strengths:**

Non-height-adjustable arm. Swivel arms and extended swivel arms offer full cable integration and easy cleaning for infection control in all critical care areas of the clinical environment. Our 5-year guarantee ensures reliable, trouble-free and maintenance-free operation. The swivel function at the point of attachment and the tilt and swivel function of the monitor adaptation provide optimum positioning of your unit. The extended swivel arm is a two-part arm with a central pivot point between the two arm sections. All bottommounted monitors have the safety feature of a 20° tilt stop.