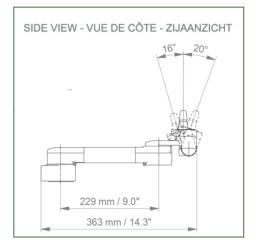

### Technical specifications:

- \* Integrated cable management
- \* Mounting on Mindray Medical Power Supply
- \* This medical arm simply attaches to the rail and then adjusts and pinches with the two clamps. It has no height adjustment.
- \* The head of this arm complies with the mounting standard for Philips Intellivue series monitors weighing up to 18 kg.
- \* Monitor tilt: 20° down and 12° up
- \* Monitor rotation: 115° right, 115° left.
- \* Arm rotation: 105° right, 105° left.
- \* Total length: 363 mm Colour: RAL 5013 cobalt blue and RAL 9016 traffic white
- \* Warranty: 5 years