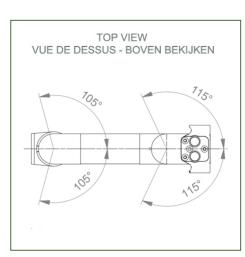

### Technical specifications:

- \* Integrated cable management
- \* Mounting on Mindray Medical Power Supply
- \* This medical arm simply attaches to the rail and then adjusts and pinches with the two clamps. It has no height adjustment.
- \* The head of this arm complies with the mounting standard for Philips Intellivue series monitors weighing up to 18 kg.
- \* Monitor tilt: 20° down and 12° up
- \* Monitor rotation: 115° right, 115° left.
- \* Arm rotation: 105° right, 105° left.
- \* Total length: 363 mm Colour: RAL 5013 cobalt blue and RAL 9016 traffic white
- \* Warranty: 5 years