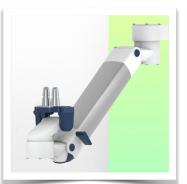

Mounting information - Adapter Mindray

Part Number: WM 260.121

363 mm Horizontal Medical Arm for monitoring Philips Intellivue Séries, Mounting on Mindray Medical Supply Device.

Adapter Mindray:

Mounting on Mindray Medical Supply Device