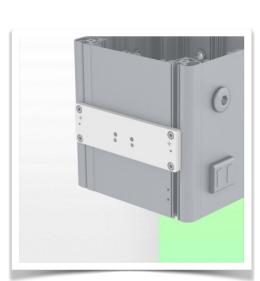

Mounting information - Adapter Mindray

Part Number: WM 260.121

363 mm Horizontal Medical Arm for monitoring Philips Intellivue Séries, Mounting on Mindray Medical Supply Device.

Adapter Mindray:

Mounting on Mindray Medical Supply Device