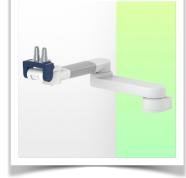

### Presentation

Part Number: WM 260.121

363 mm Horizontal Medical Arm for monitoring Philips Intellivue Séries, Mounting on Mindray Medical Supply Device.

# 363 mm Horizontal Medical Arm for monitoring Philips Intellivue Séries, Mounting on Mindray Medical Supply Device.

This 363 mm Horizontal Arm allows the monitor to be fixed, oriented and adjusted perfectly. It is coated with an anti-microbial agent to ensure hygiene and cleanliness down to the smallest detail. Its modern design has been specially developed for healthcare environments.

### Technical specifications:

- \* Integrated cable management
- \* Mounting on Mindray Medical Power Supply
- \* This medical arm simply attaches to the rail and then adjusts and pinches with the two clamps. It has no height adjustment.
- \* The head of this arm complies with the mounting standard for Philips Intellivue series monitors weighing up to 18 kg.
- \* Monitor tilt: 20° down and 12° up
- \* Monitor rotation: 115° right, 115° left.
- \* Arm rotation: 105° right, 105° left.
- \* Total length: 363 mm Colour: RAL 5013 cobalt blue and RAL 9016 traffic white
- \* Warranty: 5 years