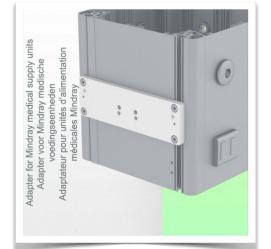

Mounting information - Adapter Mindray

Part Number: WM 260.121

363 mm Horizontal Medical Arm for monitoring Philips Intellivue Séries, Mounting on Mindray Medical Supply Device.

Adapter Mindray:

Mounting on Mindray Medical Supply Device