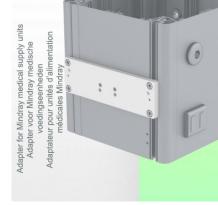

Mounting information - Adapter Mindray

Part Number: WM 260.121

363 mm Horizontal Medical Arm for monitoring Philips Intellivue Séries, Mounting on Mindray Medical Supply Device.

Adapter Mindray:

Mounting on Mindray Medical Supply Device