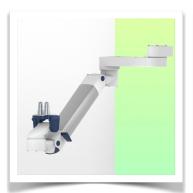

# 363 mm Horizontal Medical Arm for monitoring Philips Intellivue Séries, Mounting on Mindray Medical Supply Device.

This 363 mm Horizontal Arm allows the monitor to be fixed, oriented and adjusted perfectly. It is coated with an anti-microbial agent to ensure hygiene and cleanliness down to the smallest detail. Its modern design has been specially developed for healthcare environments.

#### **Product strengths:**

Non-height-adjustable arm. Swivel arms and extended swivel arms offer full cable integration and easy cleaning for infection control in all critical care areas of the clinical environment. Our 5-year guarantee ensures reliable, trouble-free and maintenance-free operation. The swivel function at the point of attachment and the tilt and swivel function of the monitor adaptation provide optimum positioning of your unit. The extended swivel arm is a two-part arm with a central pivot point between the two arm sections. All bottommounted monitors have the safety feature of a 20° tilt stop.