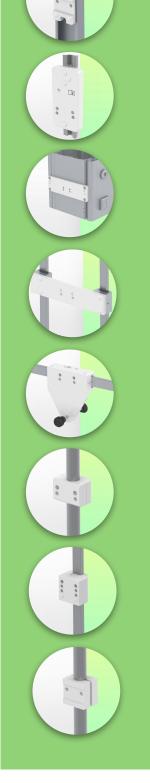

#### Adaptation monitoring Philips Intellivue series

All our medical arms can be fitted with this adaptation, some illustrations of which can be found here.

4