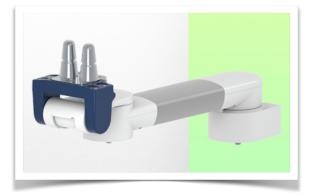

### Presentation

Part Number: WM 260.121

363 mm Horizontal Medical Arm for monitoring Philips Intellivue Séries, Mounting on Mindray Medical Supply Device.

# 363 mm Horizontal Medical Arm for monitoring Philips Intellivue Séries, Mounting on Mindray Medical Supply Device.

This 363 mm Horizontal Arm allows the monitor to be fixed, oriented and adjusted perfectly. It is coated with an anti-microbial agent to ensure hygiene and cleanliness down to the smallest detail. Its modern design has been specially developed for healthcare environments.

## Presentation

Part Number: WM 260.121

363 mm Horizontal Medical Arm for monitoring Philips Intellivue Séries, Mounting on Mindray Medical Supply Device.