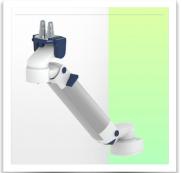

#### Adaptation monitoring Philips Intellivue series

All our medical arms can be fitted with this adaptation, some illustrations of which can be found here.

4