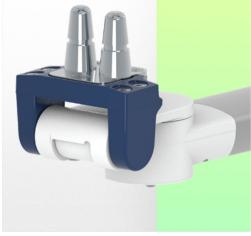

### Technical specifications:

- \* Integrated cable management
- \* Mounting on Mindray Medical Power Supply
- \* This medical arm simply attaches to the rail and then adjusts and pinches with the two clamps. It has no height adjustment.
- \* The head of this arm complies with the mounting standard for Philips Intellivue series monitors weighing up to 18 kg.
- \* Monitor tilt: 20° down and 12° up
- \* Monitor rotation: 115° right, 115° left.
- \* Arm rotation: 105° right, 105° left.
- \* Total length: 363 mm Colour: RAL 5013 cobalt blue and RAL 9016 traffic white
- \* Warranty: 5 years

### **Technical specifications**

Part Number: WM 260.121

363 mm Horizontal Medical Arm for monitoring Philips Intellivue Séries, Mounting on Mindray Medical Supply Device.

Monitor fitting: Philips Intellivue Series Colour: Decorative parts: RAL 5013 cobalt blue Aluminium parts: RAL 9016 traffic white Max. load capacity of support arm: 18 kg Monitor fitting max. load: 18 Kg Product weight: 1,9 Kg