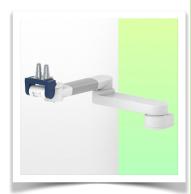

Presentation Part Number: WM 260.127

363 mm Horizontal Medical Arm for monitoring Philips Intellivue Séries, Mounting on Anesthesia Machines (All Manufacturers).

363 mm Horizontal Medical Arm for monitoring Philips Intellivue Séries, Mounting on Anesthesia Machines (All Manufacturers).

This 363 mm Horizontal Arm allows the monitor to be fixed, oriented and adjusted perfectly. It is coated with an anti-microbial agent to ensure hygiene and cleanliness down to the smallest detail. Its modern design has been specially developed for healthcare environments.

#### **Technical specifications:**

- \* Integrated cable management
- Mounting on Anaesthesia Machines (All Manufacturers)
- \* This medical arm simply attaches to the existing rail of the machine and is then adjusted to the rail and clamped with the two grips. It has no height adjustment.
- \* The head of this arm complies with the mounting standard for Philips Intellivue series monitors weighing up to 18 kg.
- \* Monitor tilt: 20° down and 12° up
- \* Monitor rotation: 115° right, 115° left.
- \* Arm rotation: 105° right, 105° left.
- \* Total length: 363 mm Colour: RAL 5013 cobalt blue and RAL 9016 traffic white
- \* Warranty: 5 years