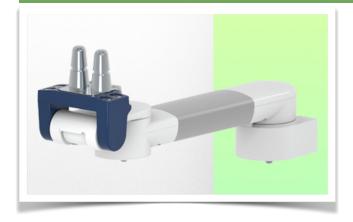

Presentation Part Number: WM 260.127

363 mm Horizontal Medical Arm for monitoring Philips Intellivue Séries, Mounting on Anesthesia Machines (All Manufacturers).

363 mm Horizontal Medical Arm for monitoring Philips Intellivue Séries, Mounting on Anesthesia Machines (All Manufacturers).

This 363 mm Horizontal Arm allows the monitor to be fixed, oriented and adjusted perfectly. It is coated with an anti-microbial agent to ensure hygiene and cleanliness down to the smallest detail. Its modern design has been specially developed for healthcare environments.

#### **Technical specifications:**

- \* Integrated cable management
- Mounting on Anaesthesia Machines (All Manufacturers)
- \* This medical arm simply attaches to the existing rail of the machine and is then adjusted to the rail and clamped with the two grips. It has no height adjustment.
- \* The head of this arm complies with the mounting standard for Philips Intellivue series monitors weighing up to 18 kg.
- \* Monitor tilt: 20° down and 12° up
- \* Monitor rotation: 115° right, 115° left.
- \* Arm rotation: 105° right, 105° left.
- \* Total length: 363 mm Colour: RAL 5013 cobalt blue and RAL 9016 traffic white
- \* Warranty: 5 years