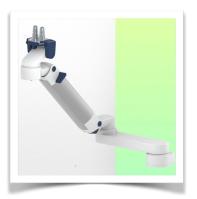

#### **Product strengths:**

Non-height-adjustable arm. Swivel arms and extended swivel arms offer full cable integration and easy cleaning for infection control in all critical care areas of the clinical environment. Our 5-year guarantee ensures reliable, trouble-free and maintenance-free operation. The swivel function at the point of attachment and the tilt and swivel function of the monitor adaptation provide optimum positioning of your unit. The extended swivel arm is a two-part arm with a central pivot point between the two arm sections. All bottommounted monitors have the safety feature of a 20° tilt stop.