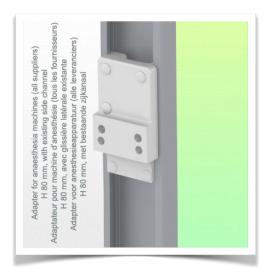

**Mounting information - Adapter Anesthesia Machines** 

Part Number: WM 260.127

363 mm Horizontal Medical Arm for monitoring Philips Intellivue Séries, Mounting on Anesthesia Machines (All Manufacturers).

### **Adapter Anesthesia Machines:**

Mounting on Anaesthesia Machines (All Manufacturers)

Mounting on the existing rail of the anaesthesia machine with this adapter

Presentation Part Number: WM 260.127

363 mm Horizontal Medical Arm for monitoring Philips Intellivue Séries, Mounting on Anesthesia Machines (All Manufacturers).