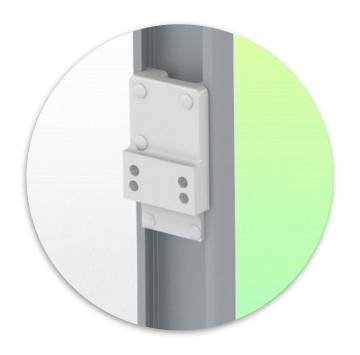

**Mounting information - Adapter Anesthesia Machines** 

Part Number: WM 260.127

363 mm Horizontal Medical Arm for monitoring Philips Intellivue Séries, Mounting on Anesthesia Machines (All Manufacturers).

### **Adapter Anesthesia Machines:**

Mounting on Anaesthesia Machines (All Manufacturers)

Mounting on the existing rail of the anaesthesia machine with this adapter

Presentation Part Number: WM 260.127

363 mm Horizontal Medical Arm for monitoring Philips Intellivue Séries, Mounting on Anesthesia Machines (All Manufacturers).