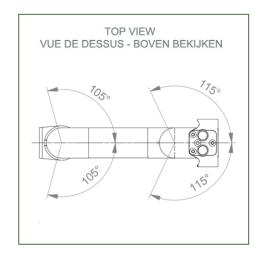

#### **Technical specifications:**

- \* Integrated cable management
- Mounting on Anaesthesia Machines (All Manufacturers)
- \* This medical arm simply attaches to the existing rail of the machine and is then adjusted to the rail and clamped with the two grips. It has no height adjustment.
- \* The head of this arm complies with the mounting standard for Philips Intellivue series monitors weighing up to 18 kg.
- \* Monitor tilt: 20° down and 12° up
- \* Monitor rotation: 115° right, 115° left.
- \* Arm rotation: 105° right, 105° left.
- \* Total length: 363 mm Colour: RAL 5013 cobalt blue and RAL 9016 traffic white
- \* Warranty: 5 years