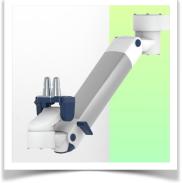

# Adaptation monitoring Philips Intellivue series

All our medical arms can be fitted with this adaptation, some illustrations of which can be found here.