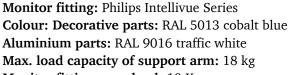

#### **Technical specifications:**

- \* Integrated cable management
- Mounting on Anaesthesia Machines (All Manufacturers)
- \* This medical arm simply attaches to the existing rail of the machine and is then adjusted to the rail and clamped with the two grips. It has no height adjustment.
- \* The head of this arm complies with the mounting standard for Philips Intellivue series monitors weighing up to 18 kg.
- \* Monitor tilt: 20° down and 12° up
- \* Monitor rotation: 115° right, 115° left.
- \* Arm rotation: 105° right, 105° left.
- \* Total length: 363 mm Colour: RAL 5013 cobalt blue and RAL 9016 traffic white
- \* Warranty: 5 years

## **Technical specifications**

363 mm Horizontal Medical Arm for monitoring Philips Intellivue Séries, Mounting on Anesthesia Machines (All Manufacturers).

Monitor fitting max. load: 18 Kg

Product weight: 1,9 Kg