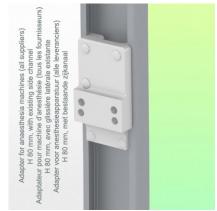

**Mounting information - Adapter Anesthesia Machines** 

Part Number: WM 260.127

363 mm Horizontal Medical Arm for monitoring Philips Intellivue Séries, Mounting on Anesthesia Machines (All Manufacturers).

### **Adapter Anesthesia Machines:**

Mounting on Anaesthesia Machines (All Manufacturers)

Mounting on the existing rail of the anaesthesia machine with this adapter

Presentation Part Number: WM 260.127

363 mm Horizontal Medical Arm for monitoring Philips Intellivue Séries, Mounting on Anesthesia Machines (All Manufacturers).