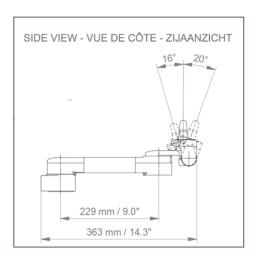

#### **Technical specifications:**

- \* Integrated cable management
- Mounting on Anaesthesia Machines (All Manufacturers)
- \* This medical arm simply attaches to the existing rail of the machine and is then adjusted to the rail and clamped with the two grips. It has no height adjustment.
- \* The head of this arm complies with the mounting standard for Philips Intellivue series monitors weighing up to 18 kg.
- \* Monitor tilt: 20° down and 12° up
- \* Monitor rotation: 115° right, 115° left.
- \* Arm rotation: 105° right, 105° left.
- \* Total length: 363 mm Colour: RAL 5013 cobalt blue and RAL 9016 traffic white
- \* Warranty: 5 years