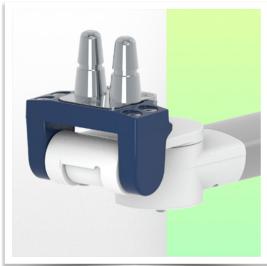

**Mounting information - Adapter Anesthesia Machines** 

Part Number: WM 260.127

363 mm Horizontal Medical Arm for monitoring Philips Intellivue Séries, Mounting on Anesthesia Machines (All Manufacturers).

### **Adapter Anesthesia Machines:**

Mounting on Anaesthesia Machines (All Manufacturers)

Mounting on the existing rail of the anaesthesia machine with this adapter

Presentation Part Number: WM 260.127

363 mm Horizontal Medical Arm for monitoring Philips Intellivue Séries, Mounting on Anesthesia Machines (All Manufacturers).