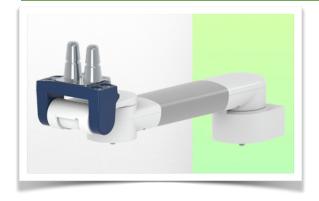

Presentation Part Number: WM 260.127

363 mm Horizontal Medical Arm for monitoring Philips Intellivue Séries, Mounting on Anesthesia Machines (All Manufacturers).

363 mm Horizontal Medical Arm for monitoring Philips Intellivue Séries, Mounting on Anesthesia Machines (All Manufacturers).

This 363 mm Horizontal Arm allows the monitor to be fixed, oriented and adjusted perfectly. It is coated with an anti-microbial agent to ensure hygiene and cleanliness down to the smallest detail. Its modern design has been specially developed for healthcare environments.

#### **Technical specifications:**

- \* Integrated cable management
- Mounting on Anaesthesia Machines (All Manufacturers)
- \* This medical arm simply attaches to the existing rail of the machine and is then adjusted to the rail and clamped with the two grips. It has no height adjustment.
- \* The head of this arm complies with the mounting standard for Philips Intellivue series monitors weighing up to 18 kg.
- \* Monitor tilt: 20° down and 12° up
- \* Monitor rotation: 115° right, 115° left.
- \* Arm rotation: 105° right, 105° left.
- \* Total length: 363 mm Colour: RAL 5013 cobalt blue and RAL 9016 traffic white
- \* Warranty: 5 years