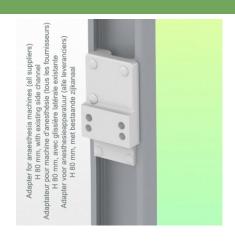

**Mounting information - Adapter Anesthesia Machines** 

Part Number: WM 260.127

363 mm Horizontal Medical Arm for monitoring Philips Intellivue Séries, Mounting on Anesthesia Machines (All Manufacturers).

### **Adapter Anesthesia Machines:**

Mounting on Anaesthesia Machines (All Manufacturers)

Mounting on the existing rail of the anaesthesia machine with this adapter

Presentation Part Number: WM 260.127

363 mm Horizontal Medical Arm for monitoring Philips Intellivue Séries, Mounting on Anesthesia Machines (All Manufacturers).