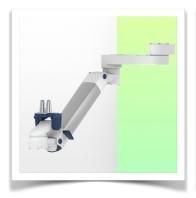

This 363 mm Horizontal Arm allows the monitor to be fixed, oriented and adjusted perfectly. It is coated with an anti-microbial agent to ensure hygiene and cleanliness down to the smallest detail. Its modern design has been specially developed for healthcare environments.

#### **Technical specifications:**

- \* Integrated cable management
- Mounting on Anaesthesia Machines (All Manufacturers)
- \* This medical arm simply attaches to the existing rail of the machine and is then adjusted to the rail and clamped with the two grips. It has no height adjustment.
- \* The head of this arm complies with the mounting standard for Philips Intellivue series monitors weighing up to 18 kg.
- \* Monitor tilt: 20° down and 12° up
- \* Monitor rotation: 115° right, 115° left.
- \* Arm rotation: 105° right, 105° left.
- \* Total length: 363 mm Colour: RAL 5013 cobalt blue and RAL 9016 traffic white
- \* Warranty: 5 years