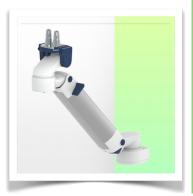

Presentation Part Number: WM 260.127

363 mm Horizontal Medical Arm for monitoring Philips Intellivue Séries, Mounting on Anesthesia Machines (All Manufacturers).

363 mm Horizontal Medical Arm for monitoring Philips Intellivue Séries, Mounting on Anesthesia Machines (All Manufacturers).

This 363 mm Horizontal Arm allows the monitor to be fixed, oriented and adjusted perfectly. It is coated with an anti-microbial agent to ensure hygiene and cleanliness down to the smallest detail. Its modern design has been specially developed for healthcare environments.

#### **Technical specifications:**

- \* Integrated cable management
- Mounting on Anaesthesia Machines (All Manufacturers)
- \* This medical arm simply attaches to the existing rail of the machine and is then adjusted to the rail and clamped with the two grips. It has no height adjustment.
- \* The head of this arm complies with the mounting standard for Philips Intellivue series monitors weighing up to 18 kg.
- \* Monitor tilt: 20° down and 12° up
- \* Monitor rotation: 115° right, 115° left.
- \* Arm rotation: 105° right, 105° left.
- \* Total length: 363 mm Colour: RAL 5013 cobalt blue and RAL 9016 traffic white
- \* Warranty: 5 years

## **Technical specifications**

363 mm Horizontal Medical Arm for monitoring Philips Intellivue Séries, Mounting on Anesthesia Machines (All Manufacturers).

Monitor fitting max. load: 18 Kg

Product weight: 1,9 Kg