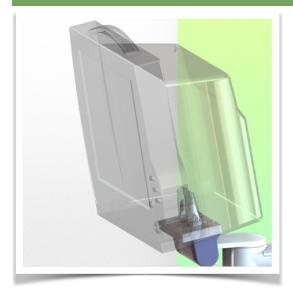

Presentation Part Number: WM 260.127

363 mm Horizontal Medical Arm for monitoring Philips Intellivue Séries, Mounting on Anesthesia Machines (All Manufacturers).

363 mm Horizontal Medical Arm for monitoring Philips Intellivue Séries, Mounting on Anesthesia Machines (All Manufacturers).

### **Adapter Anesthesia Machines:**

Mounting on Anaesthesia Machines (All Manufacturers)

Mounting on the existing rail of the anaesthesia machine with this adapter

Presentation Part Number: WM 260.127

363 mm Horizontal Medical Arm for monitoring Philips Intellivue Séries, Mounting on Anesthesia Machines (All Manufacturers).