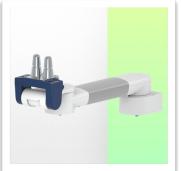

Presentation Part Number: WM 260.127

363 mm Horizontal Medical Arm for monitoring Philips Intellivue Séries, Mounting on Anesthesia Machines (All Manufacturers).

363 mm Horizontal Medical Arm for monitoring Philips Intellivue Séries, Mounting on Anesthesia Machines (All Manufacturers).

**Mounting information - Adapter Anesthesia Machines** 

Part Number: WM 260.127

363 mm Horizontal Medical Arm for monitoring Philips Intellivue Séries, Mounting on Anesthesia Machines (All Manufacturers).

### **Adapter Anesthesia Machines:**

Mounting on Anaesthesia Machines (All Manufacturers)

Mounting on the existing rail of the anaesthesia machine with this adapter

Presentation Part Number: WM 260.127

363 mm Horizontal Medical Arm for monitoring Philips Intellivue Séries, Mounting on Anesthesia Machines (All Manufacturers).