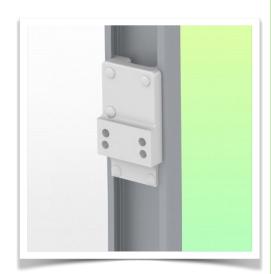

**Mounting information - Adapter Anesthesia Machines** 

Part Number: WM 260.127

363 mm Horizontal Medical Arm for monitoring Philips Intellivue Séries, Mounting on Anesthesia Machines (All Manufacturers).

### **Adapter Anesthesia Machines:**

Mounting on Anaesthesia Machines (All Manufacturers)

Mounting on the existing rail of the anaesthesia machine with this adapter

Presentation Part Number: WM 260.127

363 mm Horizontal Medical Arm for monitoring Philips Intellivue Séries, Mounting on Anesthesia Machines (All Manufacturers).