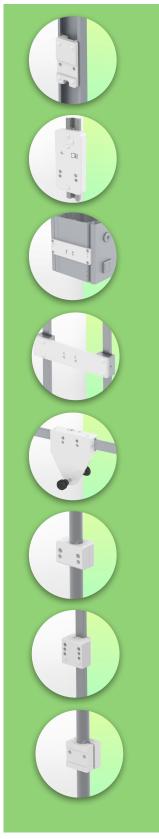

# Mounting information - Adapter Anesthesia Machines

Part Number: WM 260.129

Horizontal swivelling Medical Arm 2 x 300 mm for monitoring Philips Intellivue Séries (Heavy Duty applications up to 18 Kg), Mounting on Anesthesia Machines (All manufacturers).

#### Adapter Anesthesia Machines:

Mounting on Anaesthesia Machines (All Manufacturers)

Mounting on the existing rail of the anaesthesia machine with this adapter