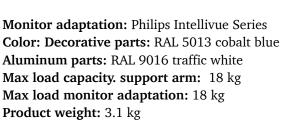

## Part Number: WM 260.129

Horizontal swivelling Medical Arm 2 x 300 mm for monitoring Philips Intellivue Séries (Heavy Duty applications up to 18 Kg), Mounting on Anesthesia Machines (All manufacturers).

#### **Product highlights:**

Arm not adjustable in height. The pivoting arms and extended pivoting arms provide complete cable integration and easy cleaning for infection control in all critical care areas of the clinical environment. Our 5-year warranty guarantees reliable, trouble-free and maintenance-free operation. The swivel function at the attachment point as well as the tilt and swivel function of the monitor adaptation provide optimal positioning of your device. The extended swing arm is a two-part arm with a central pivot point between the two arm sections. All monitors mounted at the bottom have the safety function of a 20° tilt stop.