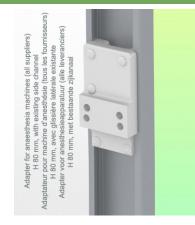

# Mounting information - Adapter Anesthesia Machines

Part Number: WM 260.129

Horizontal swivelling Medical Arm 2 x 300 mm for monitoring Philips Intellivue Séries (Heavy Duty applications up to 18 Kg), Mounting on Anesthesia Machines (All manufacturers).

#### Adapter Anesthesia Machines:

Mounting on Anaesthesia Machines (All Manufacturers)

Mounting on the existing rail of the anaesthesia machine with this adapter