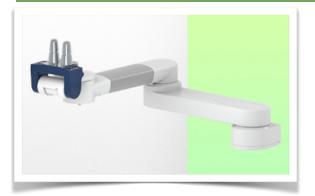

# Part Number: WM 260.129

Horizontal swivelling Medical Arm 2 x 300 mm for monitoring Philips Intellivue Séries (Heavy Duty applications up to 18 Kg), Mounting on Anesthesia Machines (All manufacturers).