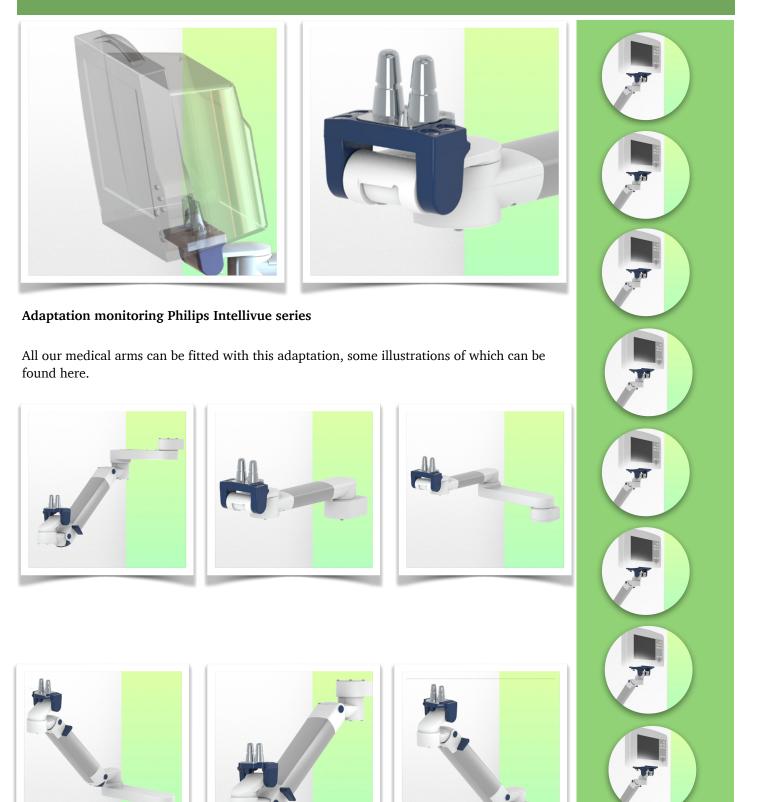

## Part Number: WM 260.129

Horizontal swivelling Medical Arm 2 x 300 mm for monitoring Philips Intellivue Séries (Heavy Duty applications up to 18 Kg), Mounting on Anesthesia Machines (All manufacturers).

# Part Number: WM 260.129

Horizontal swivelling Medical Arm 2 x 300 mm for monitoring Philips Intellivue Séries (Heavy Duty applications up to 18 Kg), Mounting on Anesthesia Machines (All manufacturers).