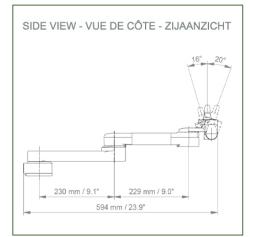

- \* Monitor rotation: 115° right, 115° left.
- \* Arm rotation: 90° right, 90° left.
- \* Total length 594 mm
- \* Color RAL 5013 cobalt blue and RAL 9016 traffic white
- \* Warranty: 5 years

info@ergonoflex.com

TOP VIEW

VUE DE DESSUS - BOVEN BEKIJKEN