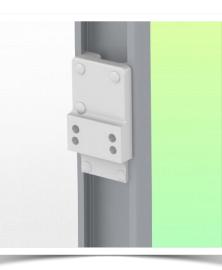

# Mounting information - Adapter Anesthesia Machines

Part Number: WM 260.129

Horizontal swivelling Medical Arm 2 x 300 mm for monitoring Philips Intellivue Séries (Heavy Duty applications up to 18 Kg), Mounting on Anesthesia Machines (All manufacturers).

#### Adapter Anesthesia Machines:

Mounting on Anaesthesia Machines (All Manufacturers)

Mounting on the existing rail of the anaesthesia machine with this adapter