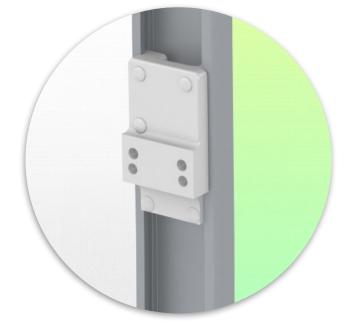

# Mounting information - Adapter Anesthesia Machines

Part Number: WM 260.129

Horizontal swivelling Medical Arm 2 x 300 mm for monitoring Philips Intellivue Séries (Heavy Duty applications up to 18 Kg), Mounting on Anesthesia Machines (All manufacturers).

#### Adapter Anesthesia Machines:

Mounting on Anaesthesia Machines (All Manufacturers)

Mounting on the existing rail of the anaesthesia machine with this adapter