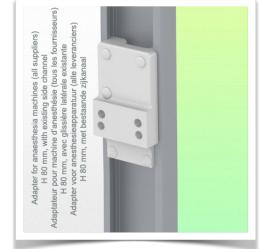

# Mounting information - Adapter Anesthesia Machines

Part Number: WM 260.129

Horizontal swivelling Medical Arm 2 x 300 mm for monitoring Philips Intellivue Séries (Heavy Duty applications up to 18 Kg), Mounting on Anesthesia Machines (All manufacturers).

#### Adapter Anesthesia Machines:

Mounting on Anaesthesia Machines (All Manufacturers)

Mounting on the existing rail of the anaesthesia machine with this adapter