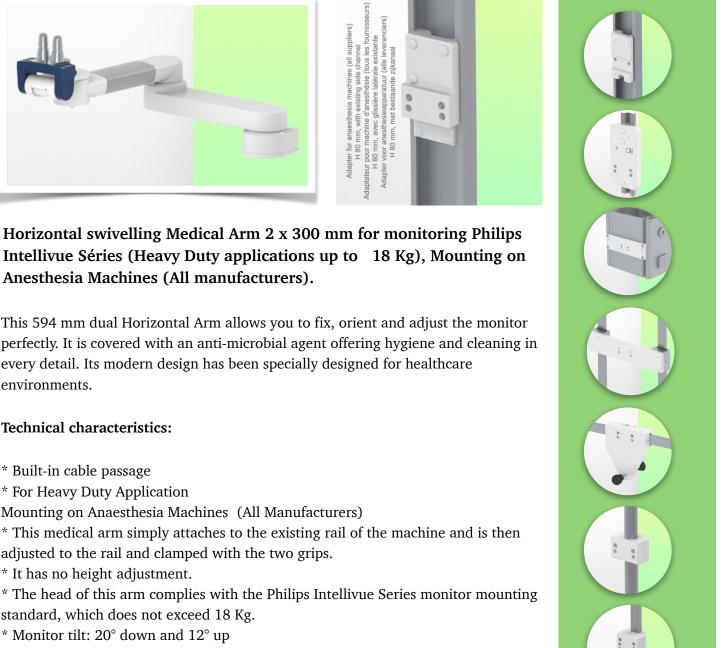

## Part Number: WM 260.129

Horizontal swivelling Medical Arm 2 x 300 mm for monitoring Philips Intellivue Séries (Heavy Duty applications up to 18 Kg), Mounting on Anesthesia Machines (All manufacturers).

#### **Product highlights:**

Arm not adjustable in height. The pivoting arms and extended pivoting arms provide complete cable integration and easy cleaning for infection control in all critical care areas of the clinical environment. Our 5-year warranty guarantees reliable, trouble-free and maintenance-free operation. The swivel function at the attachment point as well as the tilt and swivel function of the monitor adaptation provide optimal positioning of your device. The extended swing arm is a two-part arm with a central pivot point between the two arm sections. All monitors mounted at the bottom have the safety function of a 20° tilt stop.