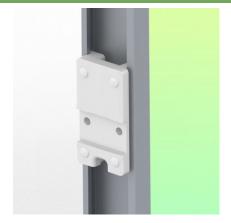

## Installation information - Wall-mounted slide rail

Height-adjustable medical arm, length 450 mm, for monitoring Philips Intellivue MP2/X2/X3 Séries, wall-mounted on a vertical sliding rail. Supported weight balancing range from 0 to 3,5 Kg. mounting without power cable hook

## Wall-mounted slide rail:

To install this medical arm, you must either use an existing rail in your installation or order one of our slide rails. These are available in standard lengths of 480mm, 720mm, 960mm and 1200mm. Custom lengths are available on request. Slide covers and end caps are supplied with every order.