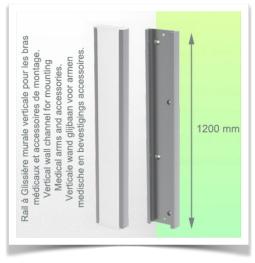

## **Technical specifications:**

\* Integral cable entry \* Equipotential bonding \* Optional Vertical Wall Slide Rail mounting, of which several lengths are available (480 mm - 720 mm - 960 mm - 1200 mm). These wall rails can be easily cut to size. All cables also run through the wall rail. (See Options on the following pages) \* This 450 mm gas-pressurised Horizontal Arm simply slides into the wall rail, then adjusts to the required height and locks in place. It has a safety stop button for height adjustment, allowing the arm to remain in the chosen position. \* The head of this arm is compatible with Philips Intellivue MP2 / X2 / X3 Series monitors. \* Suitable for monitors weighing up to 0-3,5 Kg. \* Monitor tilt: 30° down and 20° up \* Monitor rotation: 135° right, 180° left. \* Arm rotation: 90° right, 90° left \* Height adjustment: 438 mm \* Total length: 578 mm \* All our medical arms comply with CE, ROHS, Medical Grade, Regulations MDD 93/42 ECC. \* Colour: RAL 5013 cobalt blue and RAL 9016 traffic white \* Warranty: 5 years

## Wall-mounted slide rail:

To install this medical arm, you must either use an existing rail in your installation or order one of our slide rails. These are available in standard lengths of 480mm, 720mm, 960mm and 1200mm. Custom lengths are available on request. Slide covers and end caps are supplied with every order.