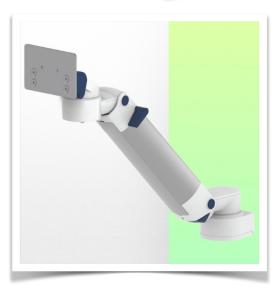

Presentation Part Number: WM 260.130X

Height-adjustable medical arm, length 450 mm, for monitoring Philips Intellivue MP2/X2/X3 Séries, wall-mounted on a vertical sliding rail. Supported weight balancing range from 0 to 3,5 Kg. mounting without power cable hook

Full cable integration and infection prevention thanks to easy-to-clean surfaces make this arm ideal for emergency care areas. Height adjustment for ergonomic, customised positioning of the monitor. This 450 mm Horizontal Medical Arm with gas-lift height adjustment enables the monitor to be fixed, oriented and adjusted perfectly. It is coated with an anti-microbial agent for hygiene and cleaning down to the smallest detail. Its modern design has been specially developed for healthcare environments.

## **Technical specifications:**

\* Integral cable entry \* Equipotential bonding \* Optional Vertical Wall Slide Rail mounting, of which several lengths are available (480 mm - 720 mm - 960 mm - 1200 mm). These wall rails can be easily cut to size. All cables also run through the wall rail. (See Options on the following pages) \* This 450 mm gas-pressurised Horizontal Arm simply slides into the wall rail, then adjusts to the required height and locks in place. It has a safety stop button for height adjustment, allowing the arm to remain in the chosen position. \* The head of this arm is compatible with Philips Intellivue MP2 / X2 / X3 Series monitors. \* Suitable for monitors weighing up to 0-3,5 Kg. \* Monitor tilt: 30° down and 20° up \* Monitor rotation: 135° right, 180° left. \* Arm rotation: 90° right, 90° left \* Height adjustment: 438 mm \* Total length: 578 mm \* All our medical arms comply with CE, ROHS, Medical Grade, Regulations MDD 93/42 ECC. \* Colour: RAL 5013 cobalt blue and RAL 9016 traffic white \* Warranty: 5 years