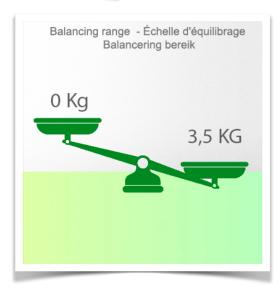

Max. load capacity: 22 kg

Monitor adaptation max. load: 18 Kg

Balance scale on this medical arm: 0 - 3,5 Kg

Product weight: 3.8 Kg

Safety: Has a safety stop button for height adjustment, which allows the medical arm to