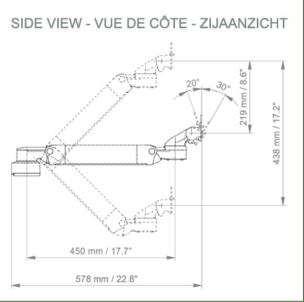

## **Technical specifications:**

\* Integral cable entry \* Equipotential bonding \* Optional Vertical Wall Slide Rail mounting, of which several lengths are available (480 mm - 720 mm - 960 mm - 1200 mm). These wall rails can be easily cut to size. All cables also run through the wall rail. (See Options on the following pages) \* This 450 mm gas-pressurised Horizontal Arm simply slides into the wall rail, then adjusts to the required height and locks in place. It has a safety stop button for height adjustment, allowing the arm to remain in the chosen position. \* The head of this arm is compatible with Philips Intellivue MP2 / X2 / X3 Series monitors. \* Suitable for monitors weighing up to 0-3,5 Kg. \* Monitor tilt: 30° down and 20° up \* Monitor rotation: 135° right, 180° left. \* Arm rotation: 90° right, 90° left \* Height adjustment: 438 mm \* Total length: 578 mm \* All our medical arms comply with CE, ROHS, Medical Grade, Regulations MDD 93/42 ECC. \* Colour: RAL 5013 cobalt blue and RAL 9016 traffic white \* Warranty: 5 years