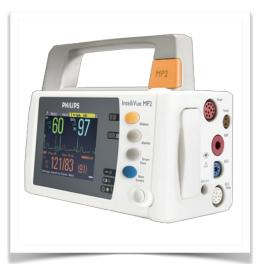

Monitor adaptation: Philips Intellivue MP2/X2/X3 Series

Height adjustment: Slow-release spring, parallel adapter for constant viewing angle

**Colour:** Decorative parts: RAL 5013 cobalt blue **Aluminium parts:** RAL 9016 traffic white

remain in the chosen position.

Compatibility: Monitoring Philips Intellivue MP2/X2/X3 Series

Presentation Part Number: WM 260.130X

Height-adjustable medical arm, length 450 mm, for monitoring Philips Intellivue MP2/X2/X3 Séries, wall-mounted on a vertical sliding rail. Supported weight balancing range from 0 to 3,5 Kg. mounting without power cable hook

Adaptation monitoring Philips Intellivue MP2 / X2 / X3 series

All our medical arms can be fitted with this adaptation, some illustrations of which can be found here.