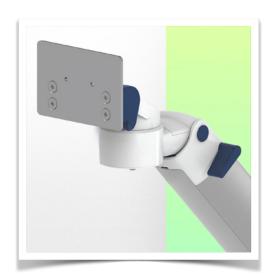

Adaptation monitoring Philips Intellivue MP2 / X2 / X3 series

All our medical arms can be fitted with this adaptation, some illustrations of which can be found here.

Monitor adaptation: Philips Intellivue MP2/X2/X3 Series

Height adjustment: Slow-release spring, parallel adapter for constant viewing angle

**Colour:** Decorative parts: RAL 5013 cobalt blue **Aluminium parts:** RAL 9016 traffic white