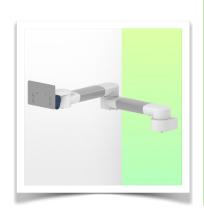

Presentation Part Number: WM 260.130X

Height-adjustable medical arm, length 450 mm, for monitoring Philips Intellivue MP2/X2/X3 Séries, wall-mounted on a vertical sliding rail. Supported weight balancing range from 0 to 3,5 Kg. mounting without power cable hook

Full cable integration and infection prevention thanks to easy-to-clean surfaces make this arm ideal for emergency care areas. Height adjustment for ergonomic, customised positioning of the monitor. This 450 mm Horizontal Medical Arm with gas-lift height adjustment enables the monitor to be fixed, oriented and adjusted perfectly. It is coated with an anti-microbial agent for hygiene and cleaning down to the smallest detail. Its modern design has been specially developed for healthcare environments.

## **Technical specifications:**

\* Integral cable entry \* Equipotential bonding \* Optional Vertical Wall Slide Rail mounting, of which several lengths are available (480 mm - 720 mm - 960 mm - 1200 mm). These wall rails can be easily cut to size. All cables also run through the wall rail. (See Options on the following pages) \* This 450 mm gas-pressurised Horizontal Arm simply slides into the wall rail, then adjusts to the required height and locks in place. It has a safety stop button for height adjustment, allowing the arm to remain in the chosen position. \* The head of this arm is compatible with Philips Intellivue MP2 / X2 / X3 Series monitors. \* Suitable for monitors weighing up to 0-3,5 Kg. \* Monitor tilt: 30° down and 20° up \* Monitor rotation: 135° right, 180° left. \* Arm rotation: 90° right, 90° left \* Height adjustment: 438 mm \* Total length: 578 mm \* All our medical arms comply with CE, ROHS, Medical Grade, Regulations MDD 93/42 ECC. \* Colour: RAL 5013 cobalt blue and RAL 9016 traffic white \* Warranty: 5 years