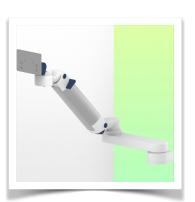

Presentation Part Number: WM 260.130X

Height-adjustable medical arm, length 450 mm, for monitoring Philips Intellivue MP2/X2/X3 Séries, wall-mounted on a vertical sliding rail. Supported weight balancing range from 0 to 3,5 Kg. mounting without power cable hook

Full cable integration and infection prevention thanks to easy-to-clean surfaces make this arm ideal for emergency care areas. Height adjustment for ergonomic, customised positioning of the monitor. This 450 mm Horizontal Medical Arm with gas-lift height adjustment enables the monitor to be fixed, oriented and adjusted perfectly. It is coated with an anti-microbial agent for hygiene and cleaning down to the smallest detail. Its modern design has been specially developed for healthcare environments.

## **Technical specifications:**

\* Integral cable entry \* Equipotential bonding \* Optional Vertical Wall Slide Rail mounting, of which several lengths are available (480 mm - 720 mm - 960 mm - 1200 mm). These wall rails can be easily cut to size. All cables also run through the wall rail. (See Options on the following pages) \* This 450 mm gas-pressurised Horizontal Arm simply slides into the wall rail, then adjusts to the required height and locks in place. It has a safety stop button for height adjustment, allowing the arm to remain in the chosen position. \* The head of this arm is compatible with Philips Intellivue MP2 / X2 / X3 Series monitors. \* Suitable for monitors weighing up to 0-3,5 Kg. \* Monitor tilt: 30° down and 20° up \* Monitor rotation: 135° right, 180° left. \* Arm rotation: 90° right, 90° left \* Height adjustment: 438 mm \* Total length: 578 mm \* All our medical arms comply with CE, ROHS, Medical Grade, Regulations MDD 93/42 ECC. \* Colour: RAL 5013 cobalt blue and RAL 9016 traffic white \* Warranty: 5 years