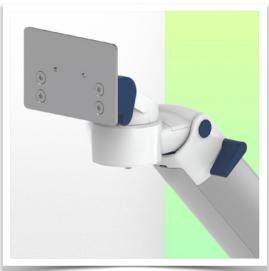

Adaptation monitoring Philips Intellivue MP2 / X2 / X3 series

All our medical arms can be fitted with this adaptation, some illustrations of which can be found here.

Monitor adaptation: Philips Intellivue MP2/X2/X3 Series

Height adjustment: Slow-release spring, parallel adapter for constant viewing angle

**Colour:** Decorative parts: RAL 5013 cobalt blue **Aluminium parts:** RAL 9016 traffic white