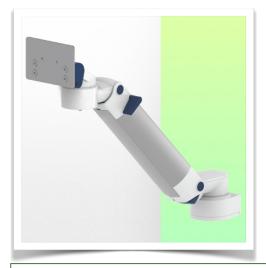

remain in the chosen position.

Compatibility: Monitoring Philips Intellivue MP2/X2/X3 Series

Presentation Part Number: WM 260.130X

Height-adjustable medical arm, length 450 mm, for monitoring Philips Intellivue MP2/X2/X3 Séries, wall-mounted on a vertical sliding rail. Supported weight balancing range from 0 to 3,5 Kg. mounting without power cable hook

Monitor adaptation: Philips Intellivue MP2/X2/X3 Series

Height adjustment: Slow-release spring, parallel adapter for constant viewing angle

**Colour:** Decorative parts: RAL 5013 cobalt blue **Aluminium parts:** RAL 9016 traffic white

Max. load capacity: 22 kg

Monitor adaptation max. load: 18 Kg

Balance scale on this medical arm: 0 - 3,5 Kg

Product weight: 3.8 Kg

Safety: Has a safety stop button for height adjustment, which allows the medical arm to