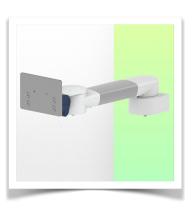

Presentation Part Number: WM 260.130X

Height-adjustable medical arm, length 450 mm, for monitoring Philips Intellivue MP2/X2/X3 Séries, wall-mounted on a vertical sliding rail. Supported weight balancing range from 0 to 3,5 Kg. mounting without power cable hook

Height-adjustable medical arm, length 450 mm, for monitoring Philips Intellivue MP2/X2/X3 Séries, wall-mounted on a vertical sliding rail. Supported weight balancing range from 0 to 3,5 Kg. mounting without power cable hook

Full cable integration and infection prevention thanks to easy-to-clean surfaces make this arm ideal for emergency care areas. Height adjustment for ergonomic, customised positioning of the monitor. This 450 mm Horizontal Medical Arm with gas-lift height adjustment enables the monitor to be fixed, oriented and adjusted perfectly. It is coated with an anti-microbial agent for hygiene and cleaning down to the smallest detail. Its modern design has been specially developed for healthcare environments.

## **Technical specifications:**

\* Integral cable entry \* Equipotential bonding \* Optional Vertical Wall Slide Rail mounting, of which several lengths are available (480 mm - 720 mm - 960 mm - 1200 mm). These wall rails can be easily cut to size. All cables also run through the wall rail. (See Options on the following pages) \* This 450 mm gas-pressurised Horizontal Arm simply slides into the wall rail, then adjusts to the required height and locks in place. It has a safety stop button for height adjustment, allowing the arm to remain in the chosen position. \* The head of this arm is compatible with Philips Intellivue MP2 / X2 / X3 Series monitors. \* Suitable for monitors weighing up to 0-3,5 Kg. \* Monitor tilt: 30° down and 20° up \* Monitor rotation: 135° right, 180° left. \* Arm rotation: 90° right, 90° left \* Height adjustment: 438 mm \* Total length: 578 mm \* All our medical arms comply with CE, ROHS, Medical Grade, Regulations MDD 93/42 ECC. \* Colour: RAL 5013 cobalt blue and RAL 9016 traffic white \* Warranty: 5 years