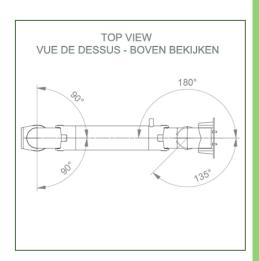

## **Technical specifications:**

\* Integral cable entry \* Equipotential bonding \* Optional Vertical Wall Slide Rail mounting, of which several lengths are available (480 mm - 720 mm - 960 mm - 1200 mm). These wall rails can be easily cut to size. All cables also run through the wall rail. (See Options on the following pages) \* This 450 mm gas-pressurised Horizontal Arm simply slides into the wall rail, then adjusts to the required height and locks in place. It has a safety stop button for height adjustment, allowing the arm to remain in the chosen position. \* The head of this arm is compatible with Philips Intellivue MP2 / X2 / X3 Series monitors. \* Suitable for monitors weighing up to 0-3,5 Kg. \* Monitor tilt: 30° down and 20° up \* Monitor rotation: 135° right, 180° left. \* Arm rotation: 90° right, 90° left \* Height adjustment: 438 mm \* Total length: 578 mm \* All our medical arms comply with CE, ROHS, Medical Grade, Regulations MDD 93/42 ECC. \* Colour: RAL 5013 cobalt blue and RAL 9016 traffic white \* Warranty: 5 years