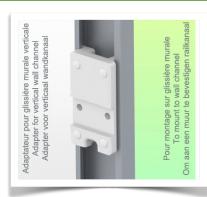

## Installation information - Wall-mounted slide rail

Height-adjustable medical arm, length 450 mm, for monitoring Philips Intellivue MP2/X2/X3 Séries, wall-mounted on a vertical sliding rail. Supported weight balancing range from 0 to 3,5 Kg. mounting without power cable hook

## Wall-mounted slide rail:

To install this medical arm, you must either use an existing rail in your installation or order one of our slide rails. These are available in standard lengths of 480mm, 720mm, 960mm and 1200mm. Custom lengths are available on request. Slide covers and end caps are supplied with every order.