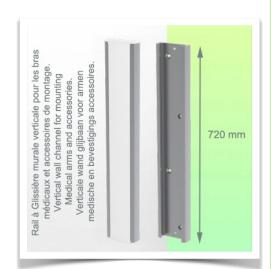

## **Technical specifications:**

\* Integral cable entry \* Equipotential bonding \* Optional Vertical Wall Slide Rail mounting, of which several lengths are available (480 mm - 720 mm - 960 mm - 1200 mm). These wall rails can be easily cut to size. All cables also run through the wall rail. (See Options on the following pages) \* This 450 mm gas-pressurised Horizontal Arm simply slides into the wall rail, then adjusts to the required height and locks in place. It has a safety stop button for height adjustment, allowing the arm to remain in the chosen position. \* The head of this arm is compatible with Philips Intellivue MP2 / X2 / X3 Series monitors. \* Suitable for monitors weighing up to 0-3,5 Kg. \* Monitor tilt: 30° down and 20° up \* Monitor rotation: 135° right, 180° left. \* Arm rotation: 90° right, 90° left \* Height adjustment: 438 mm \* Total length: 578 mm \* All our medical arms comply with CE, ROHS, Medical Grade, Regulations MDD 93/42 ECC. \* Colour: RAL 5013 cobalt blue and RAL 9016 traffic white \* Warranty: 5 years

## Wall-mounted slide rail:

To install this medical arm, you must either use an existing rail in your installation or order one of our slide rails. These are available in standard lengths of 480mm, 720mm, 960mm and 1200mm. Custom lengths are available on request. Slide covers and end caps are supplied with every order.