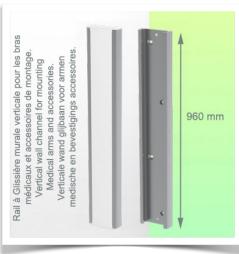

## **Technical specifications:**

\* Integral cable entry \* Equipotential bonding \* Optional Vertical Wall Slide Rail mounting, of which several lengths are available (480 mm - 720 mm - 960 mm - 1200 mm). These wall rails can be easily cut to size. All cables also run through the wall rail. (See Options on the following pages) \* This 450 mm gas-pressurised Horizontal Arm simply slides into the wall rail, then adjusts to the required height and locks in place. It has a safety stop button for height adjustment, allowing the arm to remain in the chosen position. \* The head of this arm is compatible with Philips Intellivue MP2 / X2 / X3 Series monitors. \* Suitable for monitors weighing up to 0-3,5 Kg. \* Monitor tilt: 30° down and 20° up \* Monitor rotation: 135° right, 180° left. \* Arm rotation: 90° right, 90° left \* Height adjustment: 438 mm \* Total length: 578 mm \* All our medical arms comply with CE, ROHS, Medical Grade, Regulations MDD 93/42 ECC. \* Colour: RAL 5013 cobalt blue and RAL 9016 traffic white \* Warranty: 5 years

## Wall-mounted slide rail:

To install this medical arm, you must either use an existing rail in your installation or order one of our slide rails. These are available in standard lengths of 480mm, 720mm, 960mm and 1200mm. Custom lengths are available on request. Slide covers and end caps are supplied with every order.