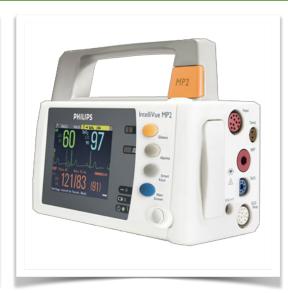

Presentation Part Number: WM 260.130X

Height-adjustable medical arm, length 450 mm, for monitoring Philips Intellivue MP2/X2/X3 Séries, wall-mounted on a vertical sliding rail. Supported weight balancing range from 0 to 3,5 Kg. mounting without power cable hook

Height-adjustable medical arm, length 450 mm, for monitoring Philips Intellivue MP2/X2/X3 Séries, wall-mounted on a vertical sliding rail. Supported weight balancing range from 0 to 3,5 Kg. mounting without power cable hook

Monitor adaptation: Philips Intellivue MP2/X2/X3 Series

Height adjustment: Slow-release spring, parallel adapter for constant viewing angle

**Colour:** Decorative parts: RAL 5013 cobalt blue **Aluminium parts:** RAL 9016 traffic white

remain in the chosen position.

Compatibility: Monitoring Philips Intellivue MP2/X2/X3 Series

Presentation Part Number: WM 260.130X

Height-adjustable medical arm, length 450 mm, for monitoring Philips Intellivue MP2/X2/X3 Séries, wall-mounted on a vertical sliding rail. Supported weight balancing range from 0 to 3,5 Kg. mounting without power cable hook