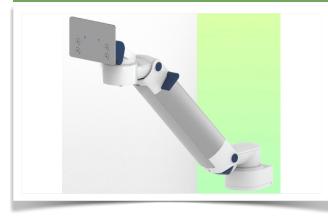

Presentation Part Number: WM 260.130X

Height-adjustable medical arm, length 450 mm, for monitoring Philips Intellivue MP2/X2/X3 Séries, wall-mounted on a vertical sliding rail. Supported weight balancing range from 0 to 3,5 Kg. mounting without power cable hook

Full cable integration and infection prevention thanks to easy-to-clean surfaces make this arm ideal for emergency care areas. Height adjustment for ergonomic, customised positioning of the monitor. This 450 mm Horizontal Medical Arm with gas-lift height adjustment enables the monitor to be fixed, oriented and adjusted perfectly. It is coated with an anti-microbial agent for hygiene and cleaning down to the smallest detail. Its modern design has been specially developed for healthcare environments.

## **Technical specifications:**

\* Integral cable entry \* Equipotential bonding \* Optional Vertical Wall Slide Rail mounting, of which several lengths are available (480 mm - 720 mm - 960 mm - 1200 mm). These wall rails can be easily cut to size. All cables also run through the wall rail. (See Options on the following pages) \* This 450 mm gas-pressurised Horizontal Arm simply slides into the wall rail, then adjusts to the required height and locks in place. It has a safety stop button for height adjustment, allowing the arm to remain in the chosen position. \* The head of this arm is compatible with Philips Intellivue MP2 / X2 / X3 Series monitors. \* Suitable for monitors weighing up to 0-3,5 Kg. \* Monitor tilt: 30° down and 20° up \* Monitor rotation: 135° right, 180° left. \* Arm rotation: 90° right, 90° left \* Height adjustment: 438 mm \* Total length: 578 mm \* All our medical arms comply with CE, ROHS, Medical Grade, Regulations MDD 93/42 ECC. \* Colour: RAL 5013 cobalt blue and RAL 9016 traffic white \* Warranty: 5 years