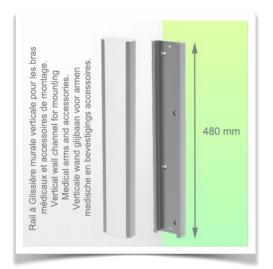

## **Technical specifications:**

\* Integral cable entry \* Equipotential bonding \* Optional Vertical Wall Slide Rail mounting, of which several lengths are available (480 mm - 720 mm - 960 mm - 1200 mm). These wall rails can be easily cut to size. All cables also run through the wall rail. (See Options on the following pages) \* This 450 mm gas-pressurised Horizontal Arm simply slides into the wall rail, then adjusts to the required height and locks in place. It has a safety stop button for height adjustment, allowing the arm to remain in the chosen position. \* The head of this arm is compatible with Philips Intellivue MP2 / X2 / X3 Series monitors. \* Suitable for monitors weighing up to 0-3,5 Kg. \* Monitor tilt: 30° down and 20° up \* Monitor rotation: 135° right, 180° left. \* Arm rotation: 90° right, 90° left \* Height adjustment: 438 mm \* Total length: 578 mm \* All our medical arms comply with CE, ROHS, Medical Grade, Regulations MDD 93/42 ECC. \* Colour: RAL 5013 cobalt blue and RAL 9016 traffic white \* Warranty: 5 years

## Wall-mounted slide rail:

To install this medical arm, you must either use an existing rail in your installation or order one of our slide rails. These are available in standard lengths of 480mm, 720mm, 960mm and 1200mm. Custom lengths are available on request. Slide covers and end caps are supplied with every order.