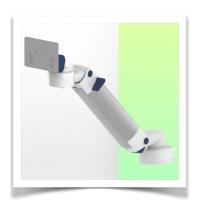

Presentation Part Number: WM 260.130X

Height-adjustable medical arm, length 450 mm, for monitoring Philips Intellivue MP2/X2/X3 Séries, wall-mounted on a vertical sliding rail. Supported weight balancing range from 0 to 3,5 Kg. mounting without power cable hook

Height-adjustable medical arm, length 450 mm, for monitoring Philips Intellivue MP2/X2/X3 Séries, wall-mounted on a vertical sliding rail. Supported weight balancing range from 0 to 3,5 Kg. mounting without power cable hook

Full cable integration and infection prevention thanks to easy-to-clean surfaces make this arm ideal for emergency care areas. Height adjustment for ergonomic, customised positioning of the monitor. This 450 mm Horizontal Medical Arm with gas-lift height adjustment enables the monitor to be fixed, oriented and adjusted perfectly. It is coated with an anti-microbial agent for hygiene and cleaning down to the smallest detail. Its modern design has been specially developed for healthcare environments.

## **Technical specifications:**

\* Integral cable entry \* Equipotential bonding \* Optional Vertical Wall Slide Rail mounting, of which several lengths are available (480 mm - 720 mm - 960 mm - 1200 mm). These wall rails can be easily cut to size. All cables also run through the wall rail. (See Options on the following pages) \* This 450 mm gas-pressurised Horizontal Arm simply slides into the wall rail, then adjusts to the required height and locks in place. It has a safety stop button for height adjustment, allowing the arm to remain in the chosen position. \* The head of this arm is compatible with Philips Intellivue MP2 / X2 / X3 Series monitors. \* Suitable for monitors weighing up to 0-3,5 Kg. \* Monitor tilt: 30° down and 20° up \* Monitor rotation: 135° right, 180° left. \* Arm rotation: 90° right, 90° left \* Height adjustment: 438 mm \* Total length: 578 mm \* All our medical arms comply with CE, ROHS, Medical Grade, Regulations MDD 93/42 ECC. \* Colour: RAL 5013 cobalt blue and RAL 9016 traffic white \* Warranty: 5 years