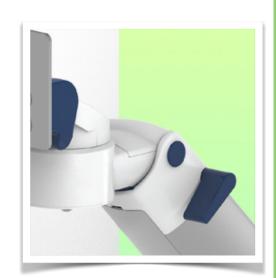

Adaptation monitoring Philips Intellivue MP2 / X2 / X3 series

All our medical arms can be fitted with this adaptation, some illustrations of which can be found here.