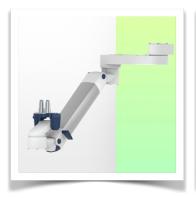

Height-adjustable medical arm, length 450 mm, for monitoring Philips Intellivue Séries, wall-mounted on a vertical sliding rail. Supported weight balancing range from 2 to 5 Kg.

Full cable integration and infection prevention thanks to easy-to-clean surfaces make this arm ideal for emergency care areas. Height adjustment for ergonomic, customised positioning of the monitor. This 450 mm Horizontal Medical Arm with gas-lift height adjustment enables the monitor to be fixed, oriented and adjusted perfectly. It is coated with an anti-microbial agent for hygiene and cleaning down to the smallest detail. Its modern design has been specially developed for healthcare environments.

### **Technical specifications:**

\* Integral cable entry \* Equipotential bonding \* Optional Vertical Wall Slide Rail mounting, of which several lengths are available (480 mm - 720 mm - 960 mm - 1200 mm). These wall rails can be easily cut to size. All cables also run through the wall rail. (See Options on the following pages) \* This 450 mm gas-pressurised Horizontal Arm simply slides into the wall rail, then adjusts to the required height and locks in place. It has a safety stop button for height adjustment, allowing the arm to remain in the chosen position. \* The head of this arm has a 5" Plunge Plate and is compatible with Philips Intellivue Series monitors. \* Suitable for monitors weighing up to 2-5 Kg. \* Monitor tilt: 21° down and 20° up \* Monitor rotation: 115° right, 115° left. \* Arm rotation: 105° right, 105° left \* Height adjustment: 438 mm \* Total length: 531 mm \* All our medical arms comply with CE, ROHS, Medical Grade, Regulations MDD 93/42 ECC. \* Colour: RAL 5013 cobalt blue and RAL 9016 traffic white \* Warranty: 5 years

#### Installation information - Wall-mounted slide rail

Height-adjustable medical arm, length 450 mm, for monitoring Philips Intellivue Séries, wall-mounted on a vertical sliding rail. Supported weight balancing range from 2 to 5 Kg.