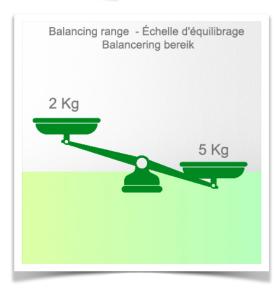

Presentation Part Number: WM 260.130

Height-adjustable medical arm, length 450 mm, for monitoring Philips Intellivue Séries, wall-mounted on a vertical sliding rail. Supported weight balancing range from 2 to 5 Kg.

Max. load capacity: 22 kg

Monitor adaptation max. load: 18 Kg Balance scale on this medical arm: 2 - 5 Kg

Product weight: 3.8 Kg

Safety: Has a safety stop button for height adjustment, which allows the medical arm to