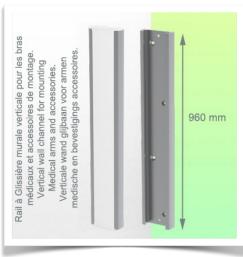

### **Technical specifications:**

\* Integral cable entry \* Equipotential bonding \* Optional Vertical Wall Slide Rail mounting, of which several lengths are available (480 mm - 720 mm - 960 mm - 1200 mm). These wall rails can be easily cut to size. All cables also run through the wall rail. (See Options on the following pages) \* This 450 mm gas-pressurised Horizontal Arm simply slides into the wall rail, then adjusts to the required height and locks in place. It has a safety stop button for height adjustment, allowing the arm to remain in the chosen position. \* The head of this arm has a 5" Plunge Plate and is compatible with Philips Intellivue Series monitors. \* Suitable for monitors weighing up to 2-5 Kg. \* Monitor tilt: 21° down and 20° up \* Monitor rotation: 115° right, 115° left. \* Arm rotation: 105° right, 105° left \* Height adjustment: 438 mm \* Total length: 531 mm \* All our medical arms comply with CE, ROHS, Medical Grade, Regulations MDD 93/42 ECC. \* Colour: RAL 5013 cobalt blue and RAL 9016 traffic white \* Warranty: 5 years

#### Wall-mounted slide rail:

To install this medical arm, you must either use an existing rail in your installation or order one of our slide rails. These are available in standard lengths of 480mm, 720mm, 960mm and 1200mm. Custom lengths are available on request. Slide covers and end caps are supplied with every order.