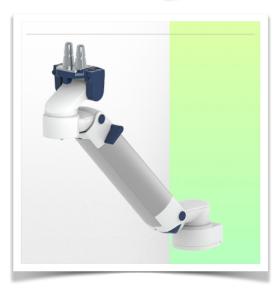

Presentation Part Number: WM 260.130

Height-adjustable medical arm, length 450 mm, for monitoring Philips Intellivue Séries, wall-mounted on a vertical sliding rail. Supported weight balancing range from 2 to 5 Kg.

Height-adjustable medical arm, length 450 mm, for monitoring Philips Intellivue Séries, wall-mounted on a vertical sliding rail. Supported weight balancing range from 2 to 5 Kg.

Full cable integration and infection prevention thanks to easy-to-clean surfaces make this arm ideal for emergency care areas. Height adjustment for ergonomic, customised positioning of the monitor. This 450 mm Horizontal Medical Arm with gas-lift height adjustment enables the monitor to be fixed, oriented and adjusted perfectly. It is coated with an anti-microbial agent for hygiene and cleaning down to the smallest detail. Its modern design has been specially developed for healthcare environments.

### **Technical specifications:**

\* Integral cable entry \* Equipotential bonding \* Optional Vertical Wall Slide Rail mounting, of which several lengths are available (480 mm - 720 mm - 960 mm - 1200 mm). These wall rails can be easily cut to size. All cables also run through the wall rail. (See Options on the following pages) \* This 450 mm gas-pressurised Horizontal Arm simply slides into the wall rail, then adjusts to the required height and locks in place. It has a safety stop button for height adjustment, allowing the arm to remain in the chosen position. \* The head of this arm has a 5" Plunge Plate and is compatible with Philips Intellivue Series monitors. \* Suitable for monitors weighing up to 2-5 Kg. \* Monitor tilt: 21° down and 20° up \* Monitor rotation: 115° right, 115° left. \* Arm rotation: 105° right, 105° left \* Height adjustment: 438 mm \* Total length: 531 mm \* All our medical arms comply with CE, ROHS, Medical Grade, Regulations MDD 93/42 ECC. \* Colour: RAL 5013 cobalt blue and RAL 9016 traffic white \* Warranty: 5 years