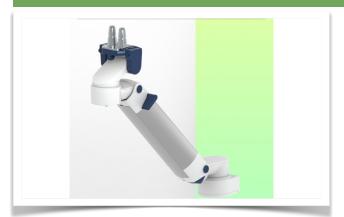

Presentation Part Number: WM 260.130

Height-adjustable medical arm, length 450 mm, for monitoring Philips Intellivue Séries, wall-mounted on a vertical sliding rail. Supported weight balancing range from 2 to 5 Kg.

Height-adjustable medical arm, length 450 mm, for monitoring Philips Intellivue Séries, wall-mounted on a vertical sliding rail. Supported weight balancing range from 2 to 5 Kg.

Full cable integration and infection prevention thanks to easy-to-clean surfaces make this arm ideal for emergency care areas. Height adjustment for ergonomic, customised positioning of the monitor. This 450 mm Horizontal Medical Arm with gas-lift height adjustment enables the monitor to be fixed, oriented and adjusted perfectly. It is coated with an anti-microbial agent for hygiene and cleaning down to the smallest detail. Its modern design has been specially developed for healthcare environments.

### **Technical specifications:**

\* Integral cable entry \* Equipotential bonding \* Optional Vertical Wall Slide Rail mounting, of which several lengths are available (480 mm - 720 mm - 960 mm - 1200 mm). These wall rails can be easily cut to size. All cables also run through the wall rail. (See Options on the following pages) \* This 450 mm gas-pressurised Horizontal Arm simply slides into the wall rail, then adjusts to the required height and locks in place. It has a safety stop button for height adjustment, allowing the arm to remain in the chosen position. \* The head of this arm has a 5" Plunge Plate and is compatible with Philips Intellivue Series monitors. \* Suitable for monitors weighing up to 2-5 Kg. \* Monitor tilt: 21° down and 20° up \* Monitor rotation: 115° right, 115° left. \* Arm rotation: 105° right, 105° left \* Height adjustment: 438 mm \* Total length: 531 mm \* All our medical arms comply with CE, ROHS, Medical Grade, Regulations MDD 93/42 ECC. \* Colour: RAL 5013 cobalt blue and RAL 9016 traffic white \* Warranty: 5 years