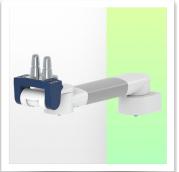

Height-adjustable medical arm, length 450 mm, for monitoring Philips Intellivue Séries, wall-mounted on a vertical sliding rail. Supported weight balancing range from 2 to 5 Kg.

Full cable integration and infection prevention thanks to easy-to-clean surfaces make this arm ideal for emergency care areas. Height adjustment for ergonomic, customised positioning of the monitor. This 450 mm Horizontal Medical Arm with gas-lift height adjustment enables the monitor to be fixed, oriented and adjusted perfectly. It is coated with an anti-microbial agent for hygiene and cleaning down to the smallest detail. Its modern design has been specially developed for healthcare environments.

### **Technical specifications:**

\* Integral cable entry \* Equipotential bonding \* Optional Vertical Wall Slide Rail mounting, of which several lengths are available (480 mm - 720 mm - 960 mm - 1200 mm). These wall rails can be easily cut to size. All cables also run through the wall rail. (See Options on the following pages) \* This 450 mm gas-pressurised Horizontal Arm simply slides into the wall rail, then adjusts to the required height and locks in place. It has a safety stop button for height adjustment, allowing the arm to remain in the chosen position. \* The head of this arm has a 5" Plunge Plate and is compatible with Philips Intellivue Series monitors. \* Suitable for monitors weighing up to 2-5 Kg. \* Monitor tilt: 21° down and 20° up \* Monitor rotation: 115° right, 115° left. \* Arm rotation: 105° right, 105° left \* Height adjustment: 438 mm \* Total length: 531 mm \* All our medical arms comply with CE, ROHS, Medical Grade, Regulations MDD 93/42 ECC. \* Colour: RAL 5013 cobalt blue and RAL 9016 traffic white \* Warranty: 5 years

#### Installation information - Wall-mounted slide rail

Height-adjustable medical arm, length 450 mm, for monitoring Philips Intellivue Séries, wall-mounted on a vertical sliding rail. Supported weight balancing range from 2 to 5 Kg.