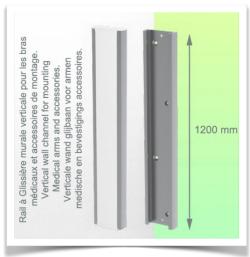

### **Technical specifications:**

\* Integral cable entry \* Equipotential bonding \* Optional Vertical Wall Slide Rail mounting, of which several lengths are available (480 mm - 720 mm - 960 mm - 1200 mm). These wall rails can be easily cut to size. All cables also run through the wall rail. (See Options on the following pages) \* This 450 mm gas-pressurised Horizontal Arm simply slides into the wall rail, then adjusts to the required height and locks in place. It has a safety stop button for height adjustment, allowing the arm to remain in the chosen position. \* The head of this arm has a 5" Plunge Plate and is compatible with Philips Intellivue Series monitors. \* Suitable for monitors weighing up to 2-5 Kg. \* Monitor tilt: 21° down and 20° up \* Monitor rotation: 115° right, 115° left. \* Arm rotation: 105° right, 105° left \* Height adjustment: 438 mm \* Total length: 531 mm \* All our medical arms comply with CE, ROHS, Medical Grade, Regulations MDD 93/42 ECC. \* Colour: RAL 5013 cobalt blue and RAL 9016 traffic white \* Warranty: 5 years

#### Wall-mounted slide rail:

To install this medical arm, you must either use an existing rail in your installation or order one of our slide rails. These are available in standard lengths of 480mm, 720mm, 960mm and 1200mm. Custom lengths are available on request. Slide covers and end caps are supplied with every order.