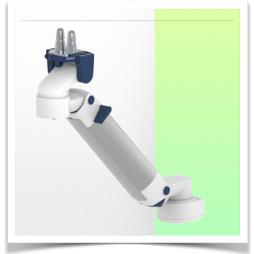

# **Technical specifications**

Height-adjustable medical arm, length 450 mm, for monitoring Philips Intellivue Séries, wall-mounted on a vertical sliding rail. Supported weight balancing range from 2 to 5 Kg.

Monitor adaptation: Philips Intellivue Series

Height adjustment: Slow-release spring, parallel adapter for constant viewing angle

**Colour:** Decorative parts: RAL 5013 cobalt blue **Aluminium parts:** RAL 9016 traffic white

Max. load capacity: 22 kg

Monitor adaptation max. load: 18 Kg Balance scale on this medical arm: 2 - 5 Kg

Product weight: 3.8 Kg

Safety: Has a safety stop button for height adjustment, which allows the medical arm to

remain in the chosen position.

Compatibility: Monitoring Philips Intellivue Series

Presentation Part Number: WM 260.130

Height-adjustable medical arm, length 450 mm, for monitoring Philips Intellivue Séries, wall-mounted on a vertical sliding rail. Supported weight balancing range from 2 to 5 Kg.