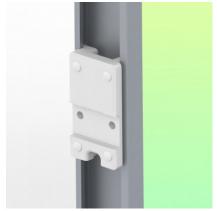

#### Installation information - Wall-mounted slide rail

Height-adjustable medical arm, length 450 mm, for monitoring Philips Intellivue Séries, wall-mounted on a vertical sliding rail. Supported weight balancing range from 2 to 5 Kg.

#### Wall-mounted slide rail:

To install this medical arm, you must either use an existing rail in your installation or order one of our slide rails. These are available in standard lengths of 480mm, 720mm, 960mm and 1200mm. Custom lengths are available on request. Slide covers and end caps are supplied with every order.