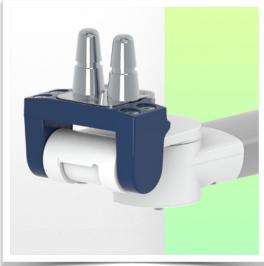

Monitor adaptation: Philips Intellivue Series

Height adjustment: Slow-release spring, parallel adapter for constant viewing angle

**Colour:** Decorative parts: RAL 5013 cobalt blue **Aluminium parts:** RAL 9016 traffic white

## Adaptation monitoring Philips Intellivue series

All our medical arms can be fitted with this adaptation, some illustrations of which can be found here.