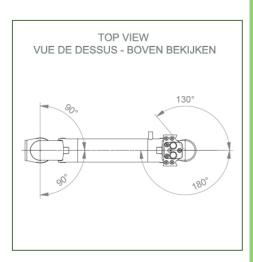

### **Technical specifications:**

\* Integral cable entry \* Equipotential bonding \* Optional Vertical Wall Slide Rail mounting, of which several lengths are available (480 mm - 720 mm - 960 mm - 1200 mm). These wall rails can be easily cut to size. All cables also run through the wall rail. (See Options on the following pages) \* This 450 mm gas-pressurised Horizontal Arm simply slides into the wall rail, then adjusts to the required height and locks in place. It has a safety stop button for height adjustment, allowing the arm to remain in the chosen position. \* The head of this arm has a 5" Plunge Plate and is compatible with Philips Intellivue Series monitors. \* Suitable for monitors weighing up to 2-5 Kg. \* Monitor tilt: 21° down and 20° up \* Monitor rotation: 115° right, 115° left. \* Arm rotation: 105° right, 105° left \* Height adjustment: 438 mm \* Total length: 531 mm \* All our medical arms comply with CE, ROHS, Medical Grade, Regulations MDD 93/42 ECC. \* Colour: RAL 5013 cobalt blue and RAL 9016 traffic white \* Warranty: 5 years