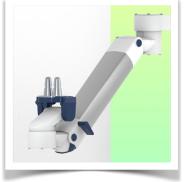

Presentation Part Number: WM 260.130

Height-adjustable medical arm, length 450 mm, for monitoring Philips Intellivue Séries, wall-mounted on a vertical sliding rail. Supported weight balancing range from 2 to 5 Kg.

## Adaptation monitoring Philips Intellivue series

All our medical arms can be fitted with this adaptation, some illustrations of which can be found here.