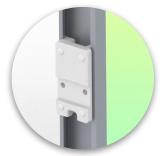

#### Installation information - Wall-mounted slide rail

Height-adjustable medical arm, length 450 mm, for monitoring Philips Intellivue Séries, wall-mounted on a vertical sliding rail. Supported weight balancing range from 2 to 5 Kg.

#### Wall-mounted slide rail:

To install this medical arm, you must either use an existing rail in your installation or order one of our slide rails. These are available in standard lengths of 480mm, 720mm, 960mm and 1200mm. Custom lengths are available on request. Slide covers and end caps are supplied with every order.