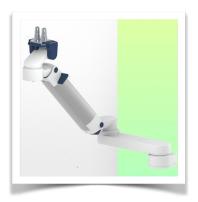

remain in the chosen position.

Compatibility: Monitoring Philips Intellivue Series

Presentation Part Number: WM 260.130

Height-adjustable medical arm, length 450 mm, for monitoring Philips Intellivue Séries, wall-mounted on a vertical sliding rail. Supported weight balancing range from 2 to 5 Kg.

#### Installation information - Wall-mounted slide rail

Height-adjustable medical arm, length 450 mm, for monitoring Philips Intellivue Séries, wall-mounted on a vertical sliding rail. Supported weight balancing range from 2 to 5 Kg.