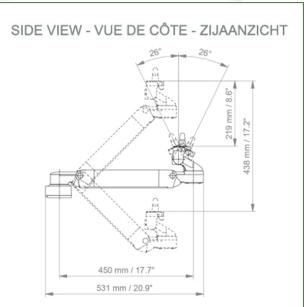

### **Technical specifications:**

\* Integral cable entry \* Equipotential bonding \* Optional Vertical Wall Slide Rail mounting, of which several lengths are available (480 mm - 720 mm - 960 mm - 1200 mm). These wall rails can be easily cut to size. All cables also run through the wall rail. (See Options on the following pages) \* This 450 mm gas-pressurised Horizontal Arm simply slides into the wall rail, then adjusts to the required height and locks in place. It has a safety stop button for height adjustment, allowing the arm to remain in the chosen position. \* The head of this arm has a 5" Plunge Plate and is compatible with Philips Intellivue Series monitors. \* Suitable for monitors weighing up to 2-5 Kg. \* Monitor tilt: 21° down and 20° up \* Monitor rotation: 115° right, 115° left. \* Arm rotation: 105° right, 105° left \* Height adjustment: 438 mm \* Total length: 531 mm \* All our medical arms comply with CE, ROHS, Medical Grade, Regulations MDD 93/42 ECC. \* Colour: RAL 5013 cobalt blue and RAL 9016 traffic white \* Warranty: 5 years