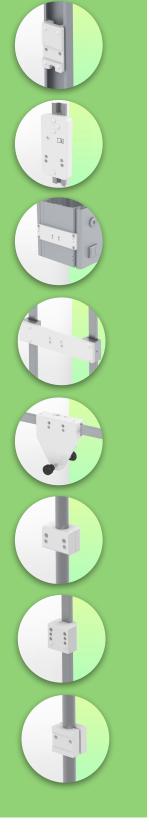

## Adaptation monitoring Philips Intellivue series

All our medical arms can be fitted with this adaptation, some illustrations of which can be found here.