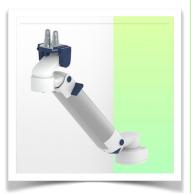

# **Technical specifications**

Height-adjustable medical arm, length 450 mm, for monitoring Philips Intellivue Séries, wall-mounted on a vertical sliding rail. Supported weight balancing range from 2 to 5 Kg.