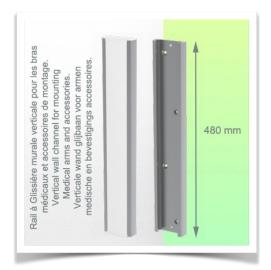

### **Technical specifications:**

\* Integral cable entry \* Equipotential bonding \* Optional Vertical Wall Slide Rail mounting, of which several lengths are available (480 mm - 720 mm - 960 mm - 1200 mm). These wall rails can be easily cut to size. All cables also run through the wall rail. (See Options on the following pages) \* This 450 mm gas-pressurised Horizontal Arm simply slides into the wall rail, then adjusts to the required height and locks in place. It has a safety stop button for height adjustment, allowing the arm to remain in the chosen position. \* The head of this arm has a 5" Plunge Plate and is compatible with Philips Intellivue Series monitors. \* Suitable for monitors weighing up to 2-5 Kg. \* Monitor tilt: 21° down and 20° up \* Monitor rotation: 115° right, 115° left. \* Arm rotation: 105° right, 105° left \* Height adjustment: 438 mm \* Total length: 531 mm \* All our medical arms comply with CE, ROHS, Medical Grade, Regulations MDD 93/42 ECC. \* Colour: RAL 5013 cobalt blue and RAL 9016 traffic white \* Warranty: 5 years

#### Wall-mounted slide rail:

To install this medical arm, you must either use an existing rail in your installation or order one of our slide rails. These are available in standard lengths of 480mm, 720mm, 960mm and 1200mm. Custom lengths are available on request. Slide covers and end caps are supplied with every order.