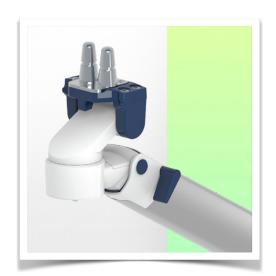

Presentation Part Number: WM 260.130

Height-adjustable medical arm, length 450 mm, for monitoring Philips Intellivue Séries, wall-mounted on a vertical sliding rail. Supported weight balancing range from 2 to 5 Kg.

Height-adjustable medical arm, length 450 mm, for monitoring Philips Intellivue Séries, wall-mounted on a vertical sliding rail. Supported weight balancing range from 2 to 5 Kg.

Full cable integration and infection prevention thanks to easy-to-clean surfaces make this arm ideal for emergency care areas. Height adjustment for ergonomic, customised positioning of the monitor. This 450 mm Horizontal Medical Arm with gas-lift height adjustment enables the monitor to be fixed, oriented and adjusted perfectly. It is coated with an anti-microbial agent for hygiene and cleaning down to the smallest detail. Its modern design has been specially developed for healthcare environments.

### **Technical specifications:**

\* Integral cable entry \* Equipotential bonding \* Optional Vertical Wall Slide Rail mounting, of which several lengths are available (480 mm - 720 mm - 960 mm - 1200 mm). These wall rails can be easily cut to size. All cables also run through the wall rail. (See Options on the following pages) \* This 450 mm gas-pressurised Horizontal Arm simply slides into the wall rail, then adjusts to the required height and locks in place. It has a safety stop button for height adjustment, allowing the arm to remain in the chosen position. \* The head of this arm has a 5" Plunge Plate and is compatible with Philips Intellivue Series monitors. \* Suitable for monitors weighing up to 2-5 Kg. \* Monitor tilt: 21° down and 20° up \* Monitor rotation: 115° right, 115° left. \* Arm rotation: 105° right, 105° left \* Height adjustment: 438 mm \* Total length: 531 mm \* All our medical arms comply with CE, ROHS, Medical Grade, Regulations MDD 93/42 ECC. \* Colour: RAL 5013 cobalt blue and RAL 9016 traffic white \* Warranty: 5 years