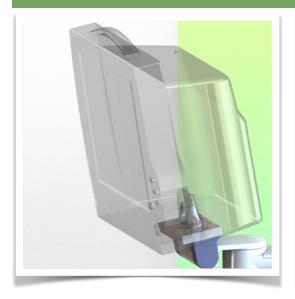

Presentation Part Number: WM 260.130

Height-adjustable medical arm, length 450 mm, for monitoring Philips Intellivue Séries, wall-mounted on a vertical sliding rail. Supported weight balancing range from 2 to 5 Kg.

Height-adjustable medical arm, length 450 mm, for monitoring Philips Intellivue Séries, wall-mounted on a vertical sliding rail. Supported weight balancing range from 2 to 5 Kg.

Full cable integration and infection prevention thanks to easy-to-clean surfaces make this arm ideal for emergency care areas. Height adjustment for ergonomic, customised positioning of the monitor. This 450 mm Horizontal Medical Arm with gas-lift height adjustment enables the monitor to be fixed, oriented and adjusted perfectly. It is coated with an anti-microbial agent for hygiene and cleaning down to the smallest detail. Its modern design has been specially developed for healthcare environments.

### **Technical specifications:**

\* Integral cable entry \* Equipotential bonding \* Optional Vertical Wall Slide Rail mounting, of which several lengths are available (480 mm - 720 mm - 960 mm - 1200 mm). These wall rails can be easily cut to size. All cables also run through the wall rail. (See Options on the following pages) \* This 450 mm gas-pressurised Horizontal Arm simply slides into the wall rail, then adjusts to the required height and locks in place. It has a safety stop button for height adjustment, allowing the arm to remain in the chosen position. \* The head of this arm has a 5" Plunge Plate and is compatible with Philips Intellivue Series monitors. \* Suitable for monitors weighing up to 2-5 Kg. \* Monitor tilt: 21° down and 20° up \* Monitor rotation: 115° right, 115° left. \* Arm rotation: 105° right, 105° left \* Height adjustment: 438 mm \* Total length: 531 mm \* All our medical arms comply with CE, ROHS, Medical Grade, Regulations MDD 93/42 ECC. \* Colour: RAL 5013 cobalt blue and RAL 9016 traffic white \* Warranty: 5 years