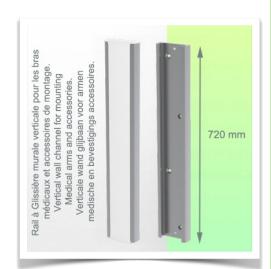

### **Technical specifications:**

\* Integral cable entry \* Equipotential bonding \* Optional Vertical Wall Slide Rail mounting, of which several lengths are available (480 mm - 720 mm - 960 mm - 1200 mm). These wall rails can be easily cut to size. All cables also run through the wall rail. (See Options on the following pages) \* This 450 mm gas-pressurised Horizontal Arm simply slides into the wall rail, then adjusts to the required height and locks in place. It has a safety stop button for height adjustment, allowing the arm to remain in the chosen position. \* The head of this arm has a 5" Plunge Plate and is compatible with Philips Intellivue Series monitors. \* Suitable for monitors weighing up to 2-5 Kg. \* Monitor tilt: 21° down and 20° up \* Monitor rotation: 115° right, 115° left. \* Arm rotation: 105° right, 105° left \* Height adjustment: 438 mm \* Total length: 531 mm \* All our medical arms comply with CE, ROHS, Medical Grade, Regulations MDD 93/42 ECC. \* Colour: RAL 5013 cobalt blue and RAL 9016 traffic white \* Warranty: 5 years

#### Wall-mounted slide rail:

To install this medical arm, you must either use an existing rail in your installation or order one of our slide rails. These are available in standard lengths of 480mm, 720mm, 960mm and 1200mm. Custom lengths are available on request. Slide covers and end caps are supplied with every order.