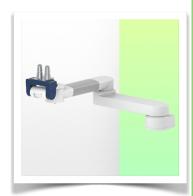

Presentation Part Number: WM 260.130

Height-adjustable medical arm, length 450 mm, for monitoring Philips Intellivue Séries, wall-mounted on a vertical sliding rail. Supported weight balancing range from 2 to 5 Kg.

Height-adjustable medical arm, length 450 mm, for monitoring Philips Intellivue Séries, wall-mounted on a vertical sliding rail. Supported weight balancing range from 2 to 5 Kg.

Full cable integration and infection prevention thanks to easy-to-clean surfaces make this arm ideal for emergency care areas. Height adjustment for ergonomic, customised positioning of the monitor. This 450 mm Horizontal Medical Arm with gas-lift height adjustment enables the monitor to be fixed, oriented and adjusted perfectly. It is coated with an anti-microbial agent for hygiene and cleaning down to the smallest detail. Its modern design has been specially developed for healthcare environments.

### **Technical specifications:**

\* Integral cable entry \* Equipotential bonding \* Optional Vertical Wall Slide Rail mounting, of which several lengths are available (480 mm - 720 mm - 960 mm - 1200 mm). These wall rails can be easily cut to size. All cables also run through the wall rail. (See Options on the following pages) \* This 450 mm gas-pressurised Horizontal Arm simply slides into the wall rail, then adjusts to the required height and locks in place. It has a safety stop button for height adjustment, allowing the arm to remain in the chosen position. \* The head of this arm has a 5" Plunge Plate and is compatible with Philips Intellivue Series monitors. \* Suitable for monitors weighing up to 2-5 Kg. \* Monitor tilt: 21° down and 20° up \* Monitor rotation: 115° right, 115° left. \* Arm rotation: 105° right, 105° left \* Height adjustment: 438 mm \* Total length: 531 mm \* All our medical arms comply with CE, ROHS, Medical Grade, Regulations MDD 93/42 ECC. \* Colour: RAL 5013 cobalt blue and RAL 9016 traffic white \* Warranty: 5 years