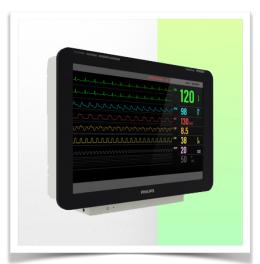

## Adaptation monitoring Philips Intellivue series

All our medical arms can be fitted with this adaptation, some illustrations of which can be found here.