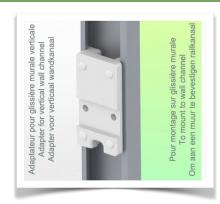

## Installation information - Wall-mounted slide rail

Height-adjustable medical arm, length 450 mm, for monitoring Philips Intellivue MP2/X2/X3 Séries, wall-mounted on a vertical sliding rail. Supported weight balancing range from 2 to 5 Kg. mounting without power cable hook

## Wall-mounted slide rail:

To install this medical arm, you must either use an existing rail in your installation or order one of our slide rails. These are available in standard lengths of 480mm, 720mm, 960mm and 1200mm. Custom lengths are available on request. Slide covers and end caps are supplied with every order.