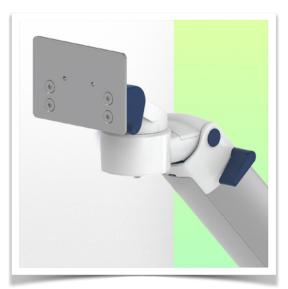

Presentation Part Number: WM 260.131X

Height-adjustable medical arm, length 450 mm, for monitoring Philips Intellivue MP2/X2/X3 Séries, wall-mounted on a vertical sliding rail. Supported weight balancing range from 2 to 5 Kg. mounting without power cable hook

Full cable integration and infection prevention thanks to easy-to-clean surfaces make this arm ideal for emergency care areas. Height adjustment for ergonomic, customised positioning of the monitor. This 450 mm Horizontal Medical Arm with gas-lift height adjustment enables the monitor to be fixed, oriented and adjusted perfectly. It is coated with an anti-microbial agent for hygiene and cleaning down to the smallest detail. Its modern design has been specially developed for healthcare environments.

## **Technical specifications:**

\* Integral cable entry \* Equipotential bonding \* Optional Vertical Wall Slide Rail mounting, of which several lengths are available (480 mm - 720 mm - 960 mm - 1200 mm). These wall rails can be easily cut to size. All cables also run through the wall rail. (See Options on the following pages) \* This 450 mm gas-pressurised Horizontal Arm simply slides into the wall rail, then adjusts to the required height and locks in place. It has a safety stop button for height adjustment, allowing the arm to remain in the chosen position. \* The head of this arm is compatible with Philips Intellivue MP2 / X2 / X3 Series monitors. \* Suitable for monitors weighing up to 2-5 Kg. \* Monitor tilt: 30° down and 20° up \* Monitor rotation: 135° right, 180° left. \* Arm rotation: 90° right, 90° left \* Height adjustment: 438 mm \* Total length: 578 mm \* All our medical arms comply with CE, ROHS, Medical Grade, Regulations MDD 93/42 ECC. \* Colour: RAL 5013 cobalt blue and RAL 9016 traffic white \* Warranty: 5 years