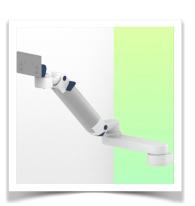

Presentation Part Number: WM 260.131X

Height-adjustable medical arm, length 450 mm, for monitoring Philips Intellivue MP2/X2/X3 Séries, wall-mounted on a vertical sliding rail. Supported weight balancing range from 2 to 5 Kg. mounting without power cable hook

Full cable integration and infection prevention thanks to easy-to-clean surfaces make this arm ideal for emergency care areas. Height adjustment for ergonomic, customised positioning of the monitor. This 450 mm Horizontal Medical Arm with gas-lift height adjustment enables the monitor to be fixed, oriented and adjusted perfectly. It is coated with an anti-microbial agent for hygiene and cleaning down to the smallest detail. Its modern design has been specially developed for healthcare environments.

## **Technical specifications:**

\* Integral cable entry \* Equipotential bonding \* Optional Vertical Wall Slide Rail mounting, of which several lengths are available (480 mm - 720 mm - 960 mm - 1200 mm). These wall rails can be easily cut to size. All cables also run through the wall rail. (See Options on the following pages) \* This 450 mm gas-pressurised Horizontal Arm simply slides into the wall rail, then adjusts to the required height and locks in place. It has a safety stop button for height adjustment, allowing the arm to remain in the chosen position. \* The head of this arm is compatible with Philips Intellivue MP2 / X2 / X3 Series monitors. \* Suitable for monitors weighing up to 2-5 Kg. \* Monitor tilt: 30° down and 20° up \* Monitor rotation: 135° right, 180° left. \* Arm rotation: 90° right, 90° left \* Height adjustment: 438 mm \* Total length: 578 mm \* All our medical arms comply with CE, ROHS, Medical Grade, Regulations MDD 93/42 ECC. \* Colour: RAL 5013 cobalt blue and RAL 9016 traffic white \* Warranty: 5 years