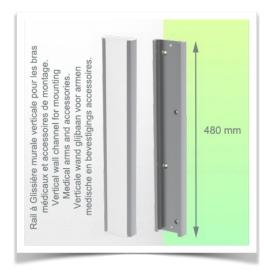

## Installation information - Wall-mounted slide rail

Height-adjustable medical arm, length 450 mm, for monitoring Philips Intellivue MP2/X2/X3 Séries, wall-mounted on a vertical sliding rail. Supported weight balancing range from 2 to 5 Kg. mounting without power cable hook

## Wall-mounted slide rail:

To install this medical arm, you must either use an existing rail in your installation or order one of our slide rails. These are available in standard lengths of 480mm, 720mm, 960mm and 1200mm. Custom lengths are available on request. Slide covers and end caps are supplied with every order.