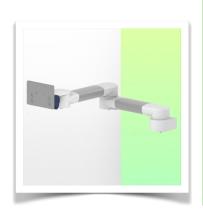

Presentation Part Number: WM 260.131X

Height-adjustable medical arm, length 450 mm, for monitoring Philips Intellivue MP2/X2/X3 Séries, wall-mounted on a vertical sliding rail. Supported weight balancing range from 2 to 5 Kg. mounting without power cable hook

Full cable integration and infection prevention thanks to easy-to-clean surfaces make this arm ideal for emergency care areas. Height adjustment for ergonomic, customised positioning of the monitor. This 450 mm Horizontal Medical Arm with gas-lift height adjustment enables the monitor to be fixed, oriented and adjusted perfectly. It is coated with an anti-microbial agent for hygiene and cleaning down to the smallest detail. Its modern design has been specially developed for healthcare environments.

## **Technical specifications:**

\* Integral cable entry \* Equipotential bonding \* Optional Vertical Wall Slide Rail mounting, of which several lengths are available (480 mm - 720 mm - 960 mm - 1200 mm). These wall rails can be easily cut to size. All cables also run through the wall rail. (See Options on the following pages) \* This 450 mm gas-pressurised Horizontal Arm simply slides into the wall rail, then adjusts to the required height and locks in place. It has a safety stop button for height adjustment, allowing the arm to remain in the chosen position. \* The head of this arm is compatible with Philips Intellivue MP2 / X2 / X3 Series monitors. \* Suitable for monitors weighing up to 2-5 Kg. \* Monitor tilt: 30° down and 20° up \* Monitor rotation: 135° right, 180° left. \* Arm rotation: 90° right, 90° left \* Height adjustment: 438 mm \* Total length: 578 mm \* All our medical arms comply with CE, ROHS, Medical Grade, Regulations MDD 93/42 ECC. \* Colour: RAL 5013 cobalt blue and RAL 9016 traffic white \* Warranty: 5 years