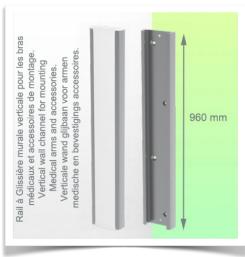

## Wall-mounted slide rail:

To install this medical arm, you must either use an existing rail in your installation or order one of our slide rails. These are available in standard lengths of 480mm, 720mm, 960mm and 1200mm. Custom lengths are available on request. Slide covers and end caps are supplied with every order.