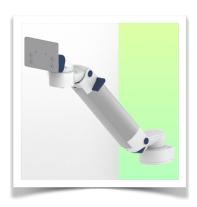

Presentation Part Number: WM 260.131X

Height-adjustable medical arm, length 450 mm, for monitoring Philips Intellivue MP2/X2/X3 Séries, wall-mounted on a vertical sliding rail. Supported weight balancing range from 2 to 5 Kg. mounting without power cable hook

Full cable integration and infection prevention thanks to easy-to-clean surfaces make this arm ideal for emergency care areas. Height adjustment for ergonomic, customised positioning of the monitor. This 450 mm Horizontal Medical Arm with gas-lift height adjustment enables the monitor to be fixed, oriented and adjusted perfectly. It is coated with an anti-microbial agent for hygiene and cleaning down to the smallest detail. Its modern design has been specially developed for healthcare environments.

## **Technical specifications:**

\* Integral cable entry \* Equipotential bonding \* Optional Vertical Wall Slide Rail mounting, of which several lengths are available (480 mm - 720 mm - 960 mm - 1200 mm). These wall rails can be easily cut to size. All cables also run through the wall rail. (See Options on the following pages) \* This 450 mm gas-pressurised Horizontal Arm simply slides into the wall rail, then adjusts to the required height and locks in place. It has a safety stop button for height adjustment, allowing the arm to remain in the chosen position. \* The head of this arm is compatible with Philips Intellivue MP2 / X2 / X3 Series monitors. \* Suitable for monitors weighing up to 2-5 Kg. \* Monitor tilt: 30° down and 20° up \* Monitor rotation: 135° right, 180° left. \* Arm rotation: 90° right, 90° left \* Height adjustment: 438 mm \* Total length: 578 mm \* All our medical arms comply with CE, ROHS, Medical Grade, Regulations MDD 93/42 ECC. \* Colour: RAL 5013 cobalt blue and RAL 9016 traffic white \* Warranty: 5 years