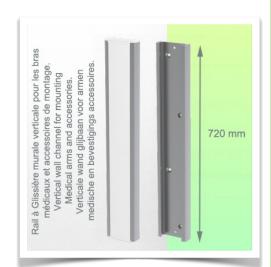

## Installation information - Wall-mounted slide rail

Height-adjustable medical arm, length 450 mm, for monitoring Philips Intellivue MP2/X2/X3 Séries, wall-mounted on a vertical sliding rail. Supported weight balancing range from 2 to 5 Kg. mounting without power cable hook

## Wall-mounted slide rail:

To install this medical arm, you must either use an existing rail in your installation or order one of our slide rails. These are available in standard lengths of 480mm, 720mm, 960mm and 1200mm. Custom lengths are available on request. Slide covers and end caps are supplied with every order.