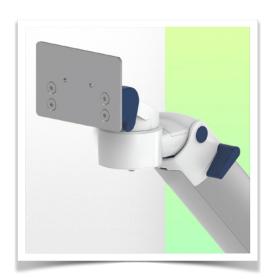

Presentation Part Number: WM 260.131X

Height-adjustable medical arm, length 450 mm, for monitoring Philips Intellivue MP2/X2/X3 Séries, wall-mounted on a vertical sliding rail. Supported weight balancing range from 2 to 5 Kg. mounting without power cable hook

## **Technical specifications:**

\* Integral cable entry \* Equipotential bonding \* Optional Vertical Wall Slide Rail mounting, of which several lengths are available (480 mm - 720 mm - 960 mm - 1200 mm). These wall rails can be easily cut to size. All cables also run through the wall rail. (See Options on the following pages) \* This 450 mm gas-pressurised Horizontal Arm simply slides into the wall rail, then adjusts to the required height and locks in place. It has a safety stop button for height adjustment, allowing the arm to remain in the chosen position. \* The head of this arm is compatible with Philips Intellivue MP2 / X2 / X3 Series monitors. \* Suitable for monitors weighing up to 2-5 Kg. \* Monitor tilt: 30° down and 20° up \* Monitor rotation: 135° right, 180° left. \* Arm rotation: 90° right, 90° left \* Height adjustment: 438 mm \* Total length: 578 mm \* All our medical arms comply with CE, ROHS, Medical Grade, Regulations MDD 93/42 ECC. \* Colour: RAL 5013 cobalt blue and RAL 9016 traffic white \* Warranty: 5 years

Monitor adaptation: Philips Intellivue MP2/X2/X3 Series

Height adjustment: Slow-release spring, parallel adapter for constant viewing angle

**Colour:** Decorative parts: RAL 5013 cobalt blue **Aluminium parts:** RAL 9016 traffic white