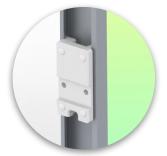

## Installation information - Wall-mounted slide rail

Height-adjustable medical arm, length 450 mm, for monitoring Philips Intellivue MP2/X2/X3 Séries, wall-mounted on a vertical sliding rail. Supported weight balancing range from 2 to 5 Kg. mounting without power cable hook

## Wall-mounted slide rail:

To install this medical arm, you must either use an existing rail in your installation or order one of our slide rails. These are available in standard lengths of 480mm, 720mm, 960mm and 1200mm. Custom lengths are available on request. Slide covers and end caps are supplied with every order.