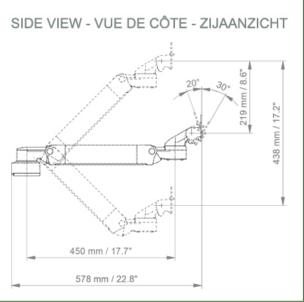

## **Technical specifications:**

\* Integral cable entry \* Equipotential bonding \* Optional Vertical Wall Slide Rail mounting, of which several lengths are available (480 mm - 720 mm - 960 mm - 1200 mm). These wall rails can be easily cut to size. All cables also run through the wall rail. (See Options on the following pages) \* This 450 mm gas-pressurised Horizontal Arm simply slides into the wall rail, then adjusts to the required height and locks in place. It has a safety stop button for height adjustment, allowing the arm to remain in the chosen position. \* The head of this arm is compatible with Philips Intellivue MP2 / X2 / X3 Series monitors. \* Suitable for monitors weighing up to 2-5 Kg. \* Monitor tilt: 30° down and 20° up \* Monitor rotation: 135° right, 180° left. \* Arm rotation: 90° right, 90° left \* Height adjustment: 438 mm \* Total length: 578 mm \* All our medical arms comply with CE, ROHS, Medical Grade, Regulations MDD 93/42 ECC. \* Colour: RAL 5013 cobalt blue and RAL 9016 traffic white \* Warranty: 5 years