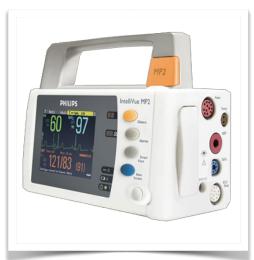

Adaptation monitoring Philips Intellivue MP2 / X2 / X3 series

All our medical arms can be fitted with this adaptation, some illustrations of which can be found here.

Monitor adaptation: Philips Intellivue MP2/X2/X3 Series

Height adjustment: Slow-release spring, parallel adapter for constant viewing angle

**Colour:** Decorative parts: RAL 5013 cobalt blue **Aluminium parts:** RAL 9016 traffic white

remain in the chosen position.

Compatibility: Monitoring Philips Intellivue MP2/X2/X3 Series

Presentation Part Number: WM 260.131X

Height-adjustable medical arm, length 450 mm, for monitoring Philips Intellivue MP2/X2/X3 Séries, wall-mounted on a vertical sliding rail. Supported weight balancing range from 2 to 5 Kg. mounting without power cable hook