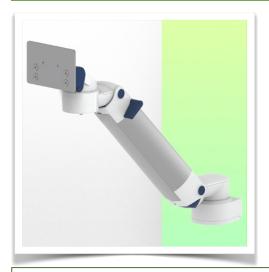

Presentation Part Number: WM 260.131X

Height-adjustable medical arm, length 450 mm, for monitoring Philips Intellivue MP2/X2/X3 Séries, wall-mounted on a vertical sliding rail. Supported weight balancing range from 2 to 5 Kg. mounting without power cable hook

Full cable integration and infection prevention thanks to easy-to-clean surfaces make this arm ideal for emergency care areas. Height adjustment for ergonomic, customised positioning of the monitor. This 450 mm Horizontal Medical Arm with gas-lift height adjustment enables the monitor to be fixed, oriented and adjusted perfectly. It is coated with an anti-microbial agent for hygiene and cleaning down to the smallest detail. Its modern design has been specially developed for healthcare environments.

## **Technical specifications:**

\* Integral cable entry \* Equipotential bonding \* Optional Vertical Wall Slide Rail mounting, of which several lengths are available (480 mm - 720 mm - 960 mm - 1200 mm). These wall rails can be easily cut to size. All cables also run through the wall rail. (See Options on the following pages) \* This 450 mm gas-pressurised Horizontal Arm simply slides into the wall rail, then adjusts to the required height and locks in place. It has a safety stop button for height adjustment, allowing the arm to remain in the chosen position. \* The head of this arm is compatible with Philips Intellivue MP2 / X2 / X3 Series monitors. \* Suitable for monitors weighing up to 2-5 Kg. \* Monitor tilt: 30° down and 20° up \* Monitor rotation: 135° right, 180° left. \* Arm rotation: 90° right, 90° left \* Height adjustment: 438 mm \* Total length: 578 mm \* All our medical arms comply with CE, ROHS, Medical Grade, Regulations MDD 93/42 ECC. \* Colour: RAL 5013 cobalt blue and RAL 9016 traffic white \* Warranty: 5 years