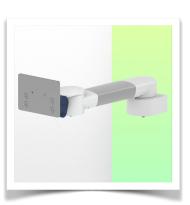

## Installation information - Wall-mounted slide rail

Height-adjustable medical arm, length 450 mm, for monitoring Philips Intellivue MP2/X2/X3 Séries, wall-mounted on a vertical sliding rail. Supported weight balancing range from 2 to 5 Kg. mounting without power cable hook

## Wall-mounted slide rail:

To install this medical arm, you must either use an existing rail in your installation or order one of our slide rails. These are available in standard lengths of 480mm, 720mm, 960mm and 1200mm. Custom lengths are available on request. Slide covers and end caps are supplied with every order.