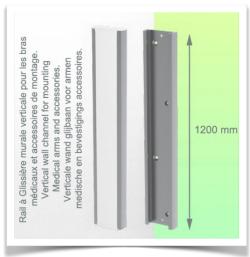

## Wall-mounted slide rail:

To install this medical arm, you must either use an existing rail in your installation or order one of our slide rails. These are available in standard lengths of 480mm, 720mm, 960mm and 1200mm. Custom lengths are available on request. Slide covers and end caps are supplied with every order.