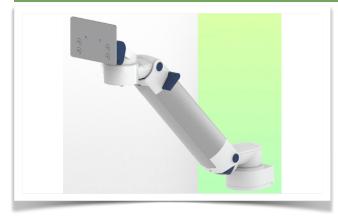

Presentation Part Number: WM 260.131X

Height-adjustable medical arm, length 450 mm, for monitoring Philips Intellivue MP2/X2/X3 Séries, wall-mounted on a vertical sliding rail. Supported weight balancing range from 2 to 5 Kg. mounting without power cable hook

Full cable integration and infection prevention thanks to easy-to-clean surfaces make this arm ideal for emergency care areas. Height adjustment for ergonomic, customised positioning of the monitor. This 450 mm Horizontal Medical Arm with gas-lift height adjustment enables the monitor to be fixed, oriented and adjusted perfectly. It is coated with an anti-microbial agent for hygiene and cleaning down to the smallest detail. Its modern design has been specially developed for healthcare environments.

## **Technical specifications:**

\* Integral cable entry \* Equipotential bonding \* Optional Vertical Wall Slide Rail mounting, of which several lengths are available (480 mm - 720 mm - 960 mm - 1200 mm). These wall rails can be easily cut to size. All cables also run through the wall rail. (See Options on the following pages) \* This 450 mm gas-pressurised Horizontal Arm simply slides into the wall rail, then adjusts to the required height and locks in place. It has a safety stop button for height adjustment, allowing the arm to remain in the chosen position. \* The head of this arm is compatible with Philips Intellivue MP2 / X2 / X3 Series monitors. \* Suitable for monitors weighing up to 2-5 Kg. \* Monitor tilt: 30° down and 20° up \* Monitor rotation: 135° right, 180° left. \* Arm rotation: 90° right, 90° left \* Height adjustment: 438 mm \* Total length: 578 mm \* All our medical arms comply with CE, ROHS, Medical Grade, Regulations MDD 93/42 ECC. \* Colour: RAL 5013 cobalt blue and RAL 9016 traffic white \* Warranty: 5 years