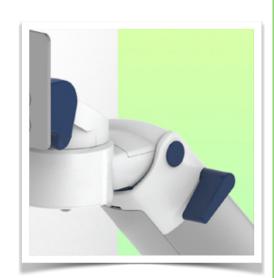

## **Technical specifications:**

\* Integral cable entry \* Equipotential bonding \* Optional Vertical Wall Slide Rail mounting, of which several lengths are available (480 mm - 720 mm - 960 mm - 1200 mm). These wall rails can be easily cut to size. All cables also run through the wall rail. (See Options on the following pages) \* This 450 mm gas-pressurised Horizontal Arm simply slides into the wall rail, then adjusts to the required height and locks in place. It has a safety stop button for height adjustment, allowing the arm to remain in the chosen position. \* The head of this arm is compatible with Philips Intellivue MP2 / X2 / X3 Series monitors. \* Suitable for monitors weighing up to 2-5 Kg. \* Monitor tilt: 30° down and 20° up \* Monitor rotation: 135° right, 180° left. \* Arm rotation: 90° right, 90° left \* Height adjustment: 438 mm \* Total length: 578 mm \* All our medical arms comply with CE, ROHS, Medical Grade, Regulations MDD 93/42 ECC. \* Colour: RAL 5013 cobalt blue and RAL 9016 traffic white \* Warranty: 5 years

Monitor adaptation: Philips Intellivue MP2/X2/X3 Series

Height adjustment: Slow-release spring, parallel adapter for constant viewing angle

**Colour:** Decorative parts: RAL 5013 cobalt blue **Aluminium parts:** RAL 9016 traffic white

Max. load capacity: 22 kg

Monitor adaptation max. load: 18 Kg Balance scale on this medical arm: 2 - 5 Kg

Product weight: 3.8 Kg

Safety: Has a safety stop button for height adjustment, which allows the medical arm to