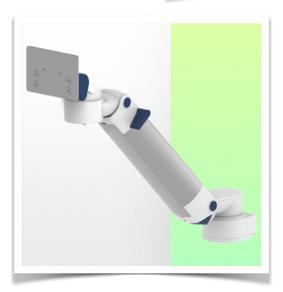

Presentation Part Number: WM 260.131X

Height-adjustable medical arm, length 450 mm, for monitoring Philips Intellivue MP2/X2/X3 Séries, wall-mounted on a vertical sliding rail. Supported weight balancing range from 2 to 5 Kg. mounting without power cable hook

Full cable integration and infection prevention thanks to easy-to-clean surfaces make this arm ideal for emergency care areas. Height adjustment for ergonomic, customised positioning of the monitor. This 450 mm Horizontal Medical Arm with gas-lift height adjustment enables the monitor to be fixed, oriented and adjusted perfectly. It is coated with an anti-microbial agent for hygiene and cleaning down to the smallest detail. Its modern design has been specially developed for healthcare environments.

## **Technical specifications:**

\* Integral cable entry \* Equipotential bonding \* Optional Vertical Wall Slide Rail mounting, of which several lengths are available (480 mm - 720 mm - 960 mm - 1200 mm). These wall rails can be easily cut to size. All cables also run through the wall rail. (See Options on the following pages) \* This 450 mm gas-pressurised Horizontal Arm simply slides into the wall rail, then adjusts to the required height and locks in place. It has a safety stop button for height adjustment, allowing the arm to remain in the chosen position. \* The head of this arm is compatible with Philips Intellivue MP2 / X2 / X3 Series monitors. \* Suitable for monitors weighing up to 2-5 Kg. \* Monitor tilt: 30° down and 20° up \* Monitor rotation: 135° right, 180° left. \* Arm rotation: 90° right, 90° left \* Height adjustment: 438 mm \* Total length: 578 mm \* All our medical arms comply with CE, ROHS, Medical Grade, Regulations MDD 93/42 ECC. \* Colour: RAL 5013 cobalt blue and RAL 9016 traffic white \* Warranty: 5 years