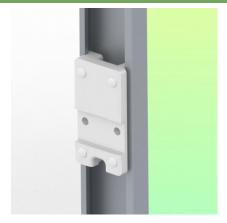

## Installation information - Wall-mounted slide rail

Height-adjustable medical arm, length 450 mm, for monitoring Philips Intellivue MP2/X2/X3 Séries, wall-mounted on a vertical sliding rail. Supported weight balancing range from 2 to 5 Kg. mounting without power cable hook

## Wall-mounted slide rail:

To install this medical arm, you must either use an existing rail in your installation or order one of our slide rails. These are available in standard lengths of 480mm, 720mm, 960mm and 1200mm. Custom lengths are available on request. Slide covers and end caps are supplied with every order.