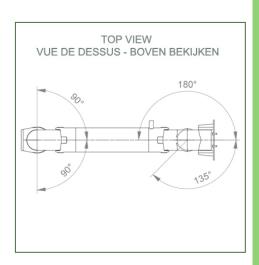

## **Technical specifications:**

\* Integral cable entry \* Equipotential bonding \* Optional Vertical Wall Slide Rail mounting, of which several lengths are available (480 mm - 720 mm - 960 mm - 1200 mm). These wall rails can be easily cut to size. All cables also run through the wall rail. (See Options on the following pages) \* This 450 mm gas-pressurised Horizontal Arm simply slides into the wall rail, then adjusts to the required height and locks in place. It has a safety stop button for height adjustment, allowing the arm to remain in the chosen position. \* The head of this arm is compatible with Philips Intellivue MP2 / X2 / X3 Series monitors. \* Suitable for monitors weighing up to 2-5 Kg. \* Monitor tilt: 30° down and 20° up \* Monitor rotation: 135° right, 180° left. \* Arm rotation: 90° right, 90° left \* Height adjustment: 438 mm \* Total length: 578 mm \* All our medical arms comply with CE, ROHS, Medical Grade, Regulations MDD 93/42 ECC. \* Colour: RAL 5013 cobalt blue and RAL 9016 traffic white \* Warranty: 5 years