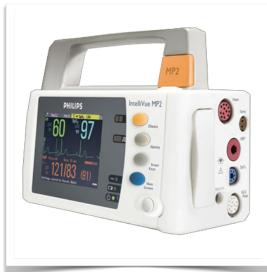

Adaptation monitoring Philips Intellivue MP2 / X2 / X3 series

All our medical arms can be fitted with this adaptation, some illustrations of which can be found here.