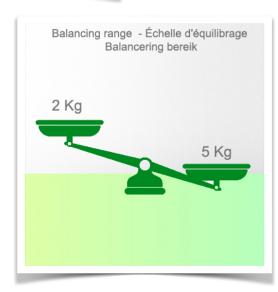

Presentation Part Number: WM 260.131X

Height-adjustable medical arm, length 450 mm, for monitoring Philips Intellivue MP2/X2/X3 Séries, wall-mounted on a vertical sliding rail. Supported weight balancing range from 2 to 5 Kg. mounting without power cable hook

## **Technical specifications:**

\* Integral cable entry \* Equipotential bonding \* Optional Vertical Wall Slide Rail mounting, of which several lengths are available (480 mm - 720 mm - 960 mm - 1200 mm). These wall rails can be easily cut to size. All cables also run through the wall rail. (See Options on the following pages) \* This 450 mm gas-pressurised Horizontal Arm simply slides into the wall rail, then adjusts to the required height and locks in place. It has a safety stop button for height adjustment, allowing the arm to remain in the chosen position. \* The head of this arm is compatible with Philips Intellivue MP2 / X2 / X3 Series monitors. \* Suitable for monitors weighing up to 2-5 Kg. \* Monitor tilt: 30° down and 20° up \* Monitor rotation: 135° right, 180° left. \* Arm rotation: 90° right, 90° left \* Height adjustment: 438 mm \* Total length: 578 mm \* All our medical arms comply with CE, ROHS, Medical Grade, Regulations MDD 93/42 ECC. \* Colour: RAL 5013 cobalt blue and RAL 9016 traffic white \* Warranty: 5 years

Max. load capacity: 22 kg

Monitor adaptation max. load: 18 Kg Balance scale on this medical arm: 2 - 5 Kg

Product weight: 3.8 Kg

Safety: Has a safety stop button for height adjustment, which allows the medical arm to