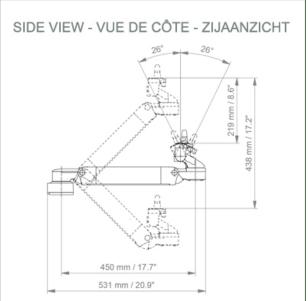

### **Technical specifications:**

\* Integral cable entry \* Equipotential bonding \* Optional Vertical Wall Slide Rail mounting, of which several lengths are available (480 mm - 720 mm - 960 mm - 1200 mm). These wall rails can be easily cut to size. All cables also run through the wall rail. (See Options on the following pages) \* This 450 mm gas-pressurised Horizontal Arm simply slides into the wall rail, then adjusts to the required height and locks in place. It has a safety stop button for height adjustment, allowing the arm to remain in the chosen position. \* The head of this arm has a 5" Plunge Plate and is compatible with Philips Intellivue Series monitors. \* Suitable for monitors weighing up to 4-9 Kg. \* Monitor tilt: 21° down and 20° up \* Monitor rotation: 115° right, 115° left. \* Arm rotation: 105° right, 105° left \* Height adjustment: 438 mm \* Total length: 531 mm \* All our medical arms comply with CE, ROHS, Medical Grade, Regulations MDD 93/42 ECC. \* Colour: RAL 5013 cobalt blue and RAL 9016 traffic white \* Warranty: 5 years