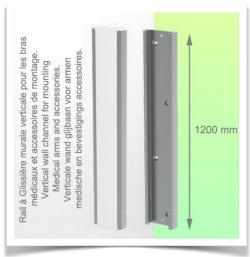

#### Installation information - Wall-mounted slide rail

Height-adjustable medical arm, length 450 mm, for monitoring Philips Intellivue Séries, wall-mounted on a vertical sliding rail. Supported weight balancing range from 4 to 9 Kg.

#### Wall-mounted slide rail:

To install this medical arm, you must either use an existing rail in your installation or order one of our slide rails. These are available in standard lengths of 480mm, 720mm, 960mm and 1200mm. Custom lengths are available on request. Slide covers and end caps are supplied with every order.