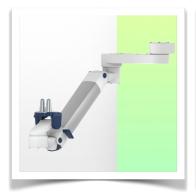

# **Technical specifications**

Height-adjustable medical arm, length 450 mm, for monitoring Philips Intellivue Séries, wall-mounted on a vertical sliding rail. Supported weight balancing range from 4 to 9 Kg.

Height-adjustable medical arm, length 450 mm, for monitoring Philips Intellivue Séries, wall-mounted on a vertical sliding rail. Supported weight balancing range from 4 to 9 Kg.

Full cable integration and infection prevention thanks to easy-to-clean surfaces make this arm ideal for emergency care areas. Height adjustment for ergonomic, customised positioning of the monitor. This 450 mm Horizontal Medical Arm with gas-lift height adjustment enables the monitor to be fixed, oriented and adjusted perfectly. It is coated with an anti-microbial agent for hygiene and cleaning down to the smallest detail. Its modern design has been specially developed for healthcare environments.

### **Technical specifications:**

\* Integral cable entry \* Equipotential bonding \* Optional Vertical Wall Slide Rail mounting, of which several lengths are available (480 mm - 720 mm - 960 mm - 1200 mm). These wall rails can be easily cut to size. All cables also run through the wall rail. (See Options on the following pages) \* This 450 mm gas-pressurised Horizontal Arm simply slides into the wall rail, then adjusts to the required height and locks in place. It has a safety stop button for height adjustment, allowing the arm to remain in the chosen position. \* The head of this arm has a 5" Plunge Plate and is compatible with Philips Intellivue Series monitors. \* Suitable for monitors weighing up to 4-9 Kg. \* Monitor tilt: 21° down and 20° up \* Monitor rotation: 115° right, 115° left. \* Arm rotation: 105° right, 105° left \* Height adjustment: 438 mm \* Total length: 531 mm \* All our medical arms comply with CE, ROHS, Medical Grade, Regulations MDD 93/42 ECC. \* Colour: RAL 5013 cobalt blue and RAL 9016 traffic white \* Warranty: 5 years