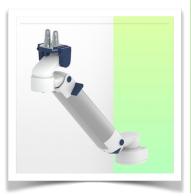

Presentation Part Number: WM 260.131

Height-adjustable medical arm, length 450 mm, for monitoring Philips Intellivue Séries, wall-mounted on a vertical sliding rail. Supported weight balancing range from 4 to 9 Kg.

### **Technical specifications:**

\* Integral cable entry \* Equipotential bonding \* Optional Vertical Wall Slide Rail mounting, of which several lengths are available (480 mm - 720 mm - 960 mm - 1200 mm). These wall rails can be easily cut to size. All cables also run through the wall rail. (See Options on the following pages) \* This 450 mm gas-pressurised Horizontal Arm simply slides into the wall rail, then adjusts to the required height and locks in place. It has a safety stop button for height adjustment, allowing the arm to remain in the chosen position. \* The head of this arm has a 5" Plunge Plate and is compatible with Philips Intellivue Series monitors. \* Suitable for monitors weighing up to 4-9 Kg. \* Monitor tilt: 21° down and 20° up \* Monitor rotation: 115° right, 115° left. \* Arm rotation: 105° right, 105° left \* Height adjustment: 438 mm \* Total length: 531 mm \* All our medical arms comply with CE, ROHS, Medical Grade, Regulations MDD 93/42 ECC. \* Colour: RAL 5013 cobalt blue and RAL 9016 traffic white \* Warranty: 5 years