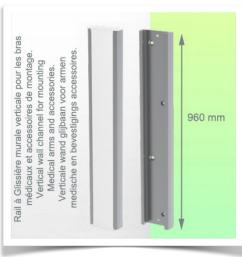

#### Installation information - Wall-mounted slide rail

Height-adjustable medical arm, length 450 mm, for monitoring Philips Intellivue Séries, wall-mounted on a vertical sliding rail. Supported weight balancing range from 4 to 9 Kg.

#### Wall-mounted slide rail:

To install this medical arm, you must either use an existing rail in your installation or order one of our slide rails. These are available in standard lengths of 480mm, 720mm, 960mm and 1200mm. Custom lengths are available on request. Slide covers and end caps are supplied with every order.