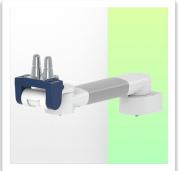

remain in the chosen position.

Compatibility: Monitoring Philips Intellivue Series

Presentation Part Number: WM 260.131

Height-adjustable medical arm, length 450 mm, for monitoring Philips Intellivue Séries, wall-mounted on a vertical sliding rail. Supported weight balancing range from 4 to 9 Kg.

#### Installation information - Wall-mounted slide rail

Height-adjustable medical arm, length 450 mm, for monitoring Philips Intellivue Séries, wall-mounted on a vertical sliding rail. Supported weight balancing range from 4 to 9 Kg.

#### Wall-mounted slide rail:

To install this medical arm, you must either use an existing rail in your installation or order one of our slide rails. These are available in standard lengths of 480mm, 720mm, 960mm and 1200mm. Custom lengths are available on request. Slide covers and end caps are supplied with every order.