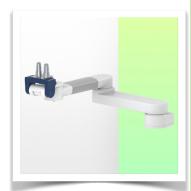

Presentation Part Number: WM 260.131

Height-adjustable medical arm, length 450 mm, for monitoring Philips Intellivue Séries, wall-mounted on a vertical sliding rail. Supported weight balancing range from 4 to 9 Kg.

Height-adjustable medical arm, length 450 mm, for monitoring Philips Intellivue Séries, wall-mounted on a vertical sliding rail. Supported weight balancing range from 4 to 9 Kg.

Full cable integration and infection prevention thanks to easy-to-clean surfaces make this arm ideal for emergency care areas. Height adjustment for ergonomic, customised positioning of the monitor. This 450 mm Horizontal Medical Arm with gas-lift height adjustment enables the monitor to be fixed, oriented and adjusted perfectly. It is coated with an anti-microbial agent for hygiene and cleaning down to the smallest detail. Its modern design has been specially developed for healthcare environments.

### **Technical specifications:**

\* Integral cable entry \* Equipotential bonding \* Optional Vertical Wall Slide Rail mounting, of which several lengths are available (480 mm - 720 mm - 960 mm - 1200 mm). These wall rails can be easily cut to size. All cables also run through the wall rail. (See Options on the following pages) \* This 450 mm gas-pressurised Horizontal Arm simply slides into the wall rail, then adjusts to the required height and locks in place. It has a safety stop button for height adjustment, allowing the arm to remain in the chosen position. \* The head of this arm has a 5" Plunge Plate and is compatible with Philips Intellivue Series monitors. \* Suitable for monitors weighing up to 4-9 Kg. \* Monitor tilt: 21° down and 20° up \* Monitor rotation: 115° right, 115° left. \* Arm rotation: 105° right, 105° left \* Height adjustment: 438 mm \* Total length: 531 mm \* All our medical arms comply with CE, ROHS, Medical Grade, Regulations MDD 93/42 ECC. \* Colour: RAL 5013 cobalt blue and RAL 9016 traffic white \* Warranty: 5 years