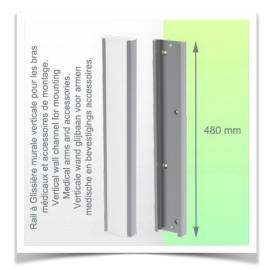

### **Technical specifications:**

\* Integral cable entry \* Equipotential bonding \* Optional Vertical Wall Slide Rail mounting, of which several lengths are available (480 mm - 720 mm - 960 mm - 1200 mm). These wall rails can be easily cut to size. All cables also run through the wall rail. (See Options on the following pages) \* This 450 mm gas-pressurised Horizontal Arm simply slides into the wall rail, then adjusts to the required height and locks in place. It has a safety stop button for height adjustment, allowing the arm to remain in the chosen position. \* The head of this arm has a 5" Plunge Plate and is compatible with Philips Intellivue Series monitors. \* Suitable for monitors weighing up to 4-9 Kg. \* Monitor tilt: 21° down and 20° up \* Monitor rotation: 115° right, 115° left. \* Arm rotation: 105° right, 105° left \* Height adjustment: 438 mm \* Total length: 531 mm \* All our medical arms comply with CE, ROHS, Medical Grade, Regulations MDD 93/42 ECC. \* Colour: RAL 5013 cobalt blue and RAL 9016 traffic white \* Warranty: 5 years

#### Wall-mounted slide rail:

To install this medical arm, you must either use an existing rail in your installation or order one of our slide rails. These are available in standard lengths of 480mm, 720mm, 960mm and 1200mm. Custom lengths are available on request. Slide covers and end caps are supplied with every order.