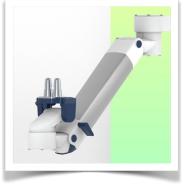

remain in the chosen position.

Compatibility: Monitoring Philips Intellivue Series

Presentation Part Number: WM 260.131

Height-adjustable medical arm, length 450 mm, for monitoring Philips Intellivue Séries, wall-mounted on a vertical sliding rail. Supported weight balancing range from 4 to 9 Kg.

### **Technical specifications:**

\* Integral cable entry \* Equipotential bonding \* Optional Vertical Wall Slide Rail mounting, of which several lengths are available (480 mm - 720 mm - 960 mm - 1200 mm). These wall rails can be easily cut to size. All cables also run through the wall rail. (See Options on the following pages) \* This 450 mm gas-pressurised Horizontal Arm simply slides into the wall rail, then adjusts to the required height and locks in place. It has a safety stop button for height adjustment, allowing the arm to remain in the chosen position. \* The head of this arm has a 5" Plunge Plate and is compatible with Philips Intellivue Series monitors. \* Suitable for monitors weighing up to 4-9 Kg. \* Monitor tilt: 21° down and 20° up \* Monitor rotation: 115° right, 115° left. \* Arm rotation: 105° right, 105° left \* Height adjustment: 438 mm \* Total length: 531 mm \* All our medical arms comply with CE, ROHS, Medical Grade, Regulations MDD 93/42 ECC. \* Colour: RAL 5013 cobalt blue and RAL 9016 traffic white \* Warranty: 5 years