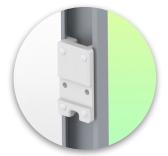

Presentation Part Number: WM 260.131

Height-adjustable medical arm, length 450 mm, for monitoring Philips Intellivue Séries, wall-mounted on a vertical sliding rail. Supported weight balancing range from 4 to 9 Kg.

Height-adjustable medical arm, length 450 mm, for monitoring Philips Intellivue Séries, wall-mounted on a vertical sliding rail. Supported weight balancing range from 4 to 9 Kg.

Full cable integration and infection prevention thanks to easy-to-clean surfaces make this arm ideal for emergency care areas. Height adjustment for ergonomic, customised positioning of the monitor. This 450 mm Horizontal Medical Arm with gas-lift height adjustment enables the monitor to be fixed, oriented and adjusted perfectly. It is coated with an anti-microbial agent for hygiene and cleaning down to the smallest detail. Its modern design has been specially developed for healthcare environments.

### **Technical specifications:**

\* Integral cable entry \* Equipotential bonding \* Optional Vertical Wall Slide Rail mounting, of which several lengths are available (480 mm - 720 mm - 960 mm - 1200 mm). These wall rails can be easily cut to size. All cables also run through the wall rail. (See Options on the following pages) \* This 450 mm gas-pressurised Horizontal Arm simply slides into the wall rail, then adjusts to the required height and locks in place. It has a safety stop button for height adjustment, allowing the arm to remain in the chosen position. \* The head of this arm has a 5" Plunge Plate and is compatible with Philips Intellivue Series monitors. \* Suitable for monitors weighing up to 4-9 Kg. \* Monitor tilt: 21° down and 20° up \* Monitor rotation: 115° right, 115° left. \* Arm rotation: 105° right, 105° left \* Height adjustment: 438 mm \* Total length: 531 mm \* All our medical arms comply with CE, ROHS, Medical Grade, Regulations MDD 93/42 ECC. \* Colour: RAL 5013 cobalt blue and RAL 9016 traffic white \* Warranty: 5 years