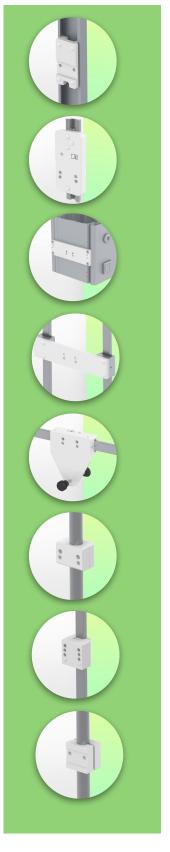

## Adaptation monitoring Philips Intellivue series

All our medical arms can be fitted with this adaptation, some illustrations of which can be found here.