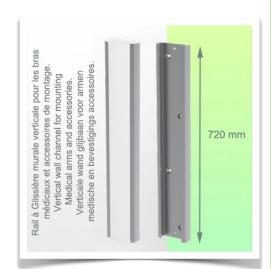

### **Technical specifications:**

\* Integral cable entry \* Equipotential bonding \* Optional Vertical Wall Slide Rail mounting, of which several lengths are available (480 mm - 720 mm - 960 mm - 1200 mm). These wall rails can be easily cut to size. All cables also run through the wall rail. (See Options on the following pages) \* This 450 mm gas-pressurised Horizontal Arm simply slides into the wall rail, then adjusts to the required height and locks in place. It has a safety stop button for height adjustment, allowing the arm to remain in the chosen position. \* The head of this arm has a 5" Plunge Plate and is compatible with Philips Intellivue Series monitors. \* Suitable for monitors weighing up to 4-9 Kg. \* Monitor tilt: 21° down and 20° up \* Monitor rotation: 115° right, 115° left. \* Arm rotation: 105° right, 105° left \* Height adjustment: 438 mm \* Total length: 531 mm \* All our medical arms comply with CE, ROHS, Medical Grade, Regulations MDD 93/42 ECC. \* Colour: RAL 5013 cobalt blue and RAL 9016 traffic white \* Warranty: 5 years

#### Wall-mounted slide rail:

To install this medical arm, you must either use an existing rail in your installation or order one of our slide rails. These are available in standard lengths of 480mm, 720mm, 960mm and 1200mm. Custom lengths are available on request. Slide covers and end caps are supplied with every order.