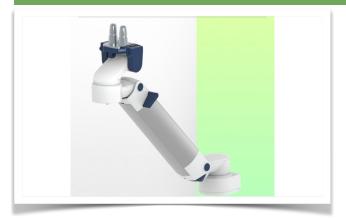

Presentation Part Number: WM 260.131

Height-adjustable medical arm, length 450 mm, for monitoring Philips Intellivue Séries, wall-mounted on a vertical sliding rail. Supported weight balancing range from 4 to 9 Kg.

Height-adjustable medical arm, length 450 mm, for monitoring Philips Intellivue Séries, wall-mounted on a vertical sliding rail. Supported weight balancing range from 4 to 9 Kg.

Full cable integration and infection prevention thanks to easy-to-clean surfaces make this arm ideal for emergency care areas. Height adjustment for ergonomic, customised positioning of the monitor. This 450 mm Horizontal Medical Arm with gas-lift height adjustment enables the monitor to be fixed, oriented and adjusted perfectly. It is coated with an anti-microbial agent for hygiene and cleaning down to the smallest detail. Its modern design has been specially developed for healthcare environments.

### **Technical specifications:**

\* Integral cable entry \* Equipotential bonding \* Optional Vertical Wall Slide Rail mounting, of which several lengths are available (480 mm - 720 mm - 960 mm - 1200 mm). These wall rails can be easily cut to size. All cables also run through the wall rail. (See Options on the following pages) \* This 450 mm gas-pressurised Horizontal Arm simply slides into the wall rail, then adjusts to the required height and locks in place. It has a safety stop button for height adjustment, allowing the arm to remain in the chosen position. \* The head of this arm has a 5" Plunge Plate and is compatible with Philips Intellivue Series monitors. \* Suitable for monitors weighing up to 4-9 Kg. \* Monitor tilt: 21° down and 20° up \* Monitor rotation: 115° right, 115° left. \* Arm rotation: 105° right, 105° left \* Height adjustment: 438 mm \* Total length: 531 mm \* All our medical arms comply with CE, ROHS, Medical Grade, Regulations MDD 93/42 ECC. \* Colour: RAL 5013 cobalt blue and RAL 9016 traffic white \* Warranty: 5 years