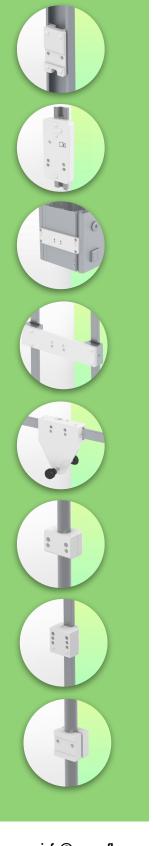

## Adaptation monitoring Philips Intellivue series

All our medical arms can be fitted with this adaptation, some illustrations of which can be found here.