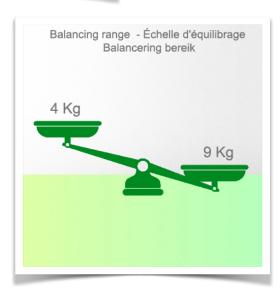

Max. load capacity: 22 kg

Monitor adaptation max. load: 18 Kg Balance scale on this medical arm: 4 - 9 Kg

Product weight: 3.8 Kg

Safety: Has a safety stop button for height adjustment, which allows the medical arm to