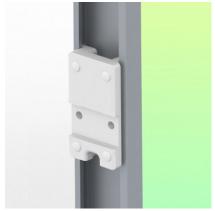

#### Installation information - Wall-mounted slide rail

Height-adjustable medical arm, length 450 mm, for monitoring Philips Intellivue Séries, wall-mounted on a vertical sliding rail. Supported weight balancing range from 4 to 9 Kg.

#### Wall-mounted slide rail:

To install this medical arm, you must either use an existing rail in your installation or order one of our slide rails. These are available in standard lengths of 480mm, 720mm, 960mm and 1200mm. Custom lengths are available on request. Slide covers and end caps are supplied with every order.