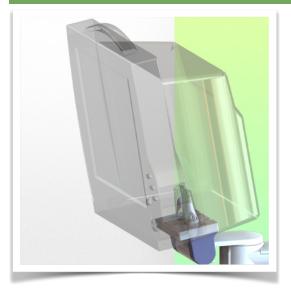

Presentation Part Number: WM 260.131

Height-adjustable medical arm, length 450 mm, for monitoring Philips Intellivue Séries, wall-mounted on a vertical sliding rail. Supported weight balancing range from 4 to 9 Kg.

Height-adjustable medical arm, length 450 mm, for monitoring Philips Intellivue Séries, wall-mounted on a vertical sliding rail. Supported weight balancing range from 4 to 9 Kg.

Full cable integration and infection prevention thanks to easy-to-clean surfaces make this arm ideal for emergency care areas. Height adjustment for ergonomic, customised positioning of the monitor. This 450 mm Horizontal Medical Arm with gas-lift height adjustment enables the monitor to be fixed, oriented and adjusted perfectly. It is coated with an anti-microbial agent for hygiene and cleaning down to the smallest detail. Its modern design has been specially developed for healthcare environments.

### **Technical specifications:**

\* Integral cable entry \* Equipotential bonding \* Optional Vertical Wall Slide Rail mounting, of which several lengths are available (480 mm - 720 mm - 960 mm - 1200 mm). These wall rails can be easily cut to size. All cables also run through the wall rail. (See Options on the following pages) \* This 450 mm gas-pressurised Horizontal Arm simply slides into the wall rail, then adjusts to the required height and locks in place. It has a safety stop button for height adjustment, allowing the arm to remain in the chosen position. \* The head of this arm has a 5" Plunge Plate and is compatible with Philips Intellivue Series monitors. \* Suitable for monitors weighing up to 4-9 Kg. \* Monitor tilt: 21° down and 20° up \* Monitor rotation: 115° right, 115° left. \* Arm rotation: 105° right, 105° left \* Height adjustment: 438 mm \* Total length: 531 mm \* All our medical arms comply with CE, ROHS, Medical Grade, Regulations MDD 93/42 ECC. \* Colour: RAL 5013 cobalt blue and RAL 9016 traffic white \* Warranty: 5 years