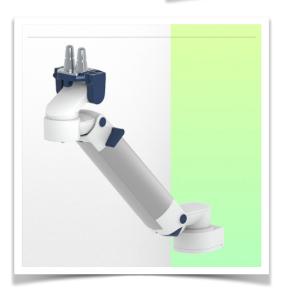

remain in the chosen position.

Compatibility: Monitoring Philips Intellivue Series

Presentation Part Number: WM 260.131

Height-adjustable medical arm, length 450 mm, for monitoring Philips Intellivue Séries, wall-mounted on a vertical sliding rail. Supported weight balancing range from 4 to 9 Kg.

#### Installation information - Wall-mounted slide rail

Height-adjustable medical arm, length 450 mm, for monitoring Philips Intellivue Séries, wall-mounted on a vertical sliding rail. Supported weight balancing range from 4 to 9 Kg.