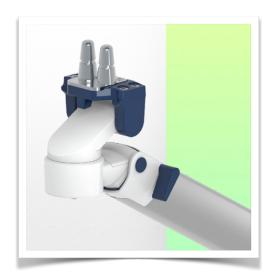

Presentation Part Number: WM 260.131

Height-adjustable medical arm, length 450 mm, for monitoring Philips Intellivue Séries, wall-mounted on a vertical sliding rail. Supported weight balancing range from 4 to 9 Kg.

Height-adjustable medical arm, length 450 mm, for monitoring Philips Intellivue Séries, wall-mounted on a vertical sliding rail. Supported weight balancing range from 4 to 9 Kg.

Full cable integration and infection prevention thanks to easy-to-clean surfaces make this arm ideal for emergency care areas. Height adjustment for ergonomic, customised positioning of the monitor. This 450 mm Horizontal Medical Arm with gas-lift height adjustment enables the monitor to be fixed, oriented and adjusted perfectly. It is coated with an anti-microbial agent for hygiene and cleaning down to the smallest detail. Its modern design has been specially developed for healthcare environments.

### **Technical specifications:**

\* Integral cable entry \* Equipotential bonding \* Optional Vertical Wall Slide Rail mounting, of which several lengths are available (480 mm - 720 mm - 960 mm - 1200 mm). These wall rails can be easily cut to size. All cables also run through the wall rail. (See Options on the following pages) \* This 450 mm gas-pressurised Horizontal Arm simply slides into the wall rail, then adjusts to the required height and locks in place. It has a safety stop button for height adjustment, allowing the arm to remain in the chosen position. \* The head of this arm has a 5" Plunge Plate and is compatible with Philips Intellivue Series monitors. \* Suitable for monitors weighing up to 4-9 Kg. \* Monitor tilt: 21° down and 20° up \* Monitor rotation: 115° right, 115° left. \* Arm rotation: 105° right, 105° left \* Height adjustment: 438 mm \* Total length: 531 mm \* All our medical arms comply with CE, ROHS, Medical Grade, Regulations MDD 93/42 ECC. \* Colour: RAL 5013 cobalt blue and RAL 9016 traffic white \* Warranty: 5 years