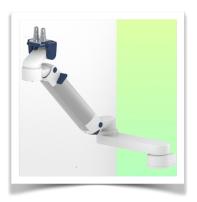

# **Technical specifications**

Height-adjustable medical arm, length 450 mm, for monitoring Philips Intellivue Séries, wall-mounted on a vertical sliding rail. Supported weight balancing range from 4 to 9 Kg.

### **Technical specifications:**

\* Integral cable entry \* Equipotential bonding \* Optional Vertical Wall Slide Rail mounting, of which several lengths are available (480 mm - 720 mm - 960 mm - 1200 mm). These wall rails can be easily cut to size. All cables also run through the wall rail. (See Options on the following pages) \* This 450 mm gas-pressurised Horizontal Arm simply slides into the wall rail, then adjusts to the required height and locks in place. It has a safety stop button for height adjustment, allowing the arm to remain in the chosen position. \* The head of this arm has a 5" Plunge Plate and is compatible with Philips Intellivue Series monitors. \* Suitable for monitors weighing up to 4-9 Kg. \* Monitor tilt: 21° down and 20° up \* Monitor rotation: 115° right, 115° left. \* Arm rotation: 105° right, 105° left \* Height adjustment: 438 mm \* Total length: 531 mm \* All our medical arms comply with CE, ROHS, Medical Grade, Regulations MDD 93/42 ECC. \* Colour: RAL 5013 cobalt blue and RAL 9016 traffic white \* Warranty: 5 years