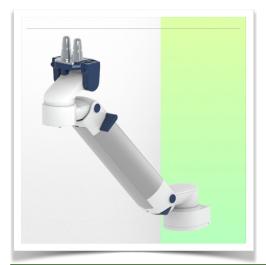

Presentation Part Number: WM 260.131

Height-adjustable medical arm, length 450 mm, for monitoring Philips Intellivue Séries, wall-mounted on a vertical sliding rail. Supported weight balancing range from 4 to 9 Kg.