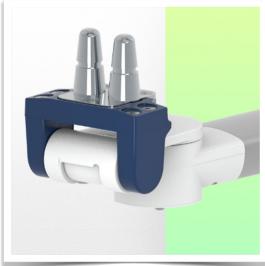

## Adaptation monitoring Philips Intellivue series

All our medical arms can be fitted with this adaptation, some illustrations of which can be found here.

Monitor adaptation: Philips Intellivue Series

Height adjustment: Slow-release spring, parallel adapter for constant viewing angle

**Colour:** Decorative parts: RAL 5013 cobalt blue **Aluminium parts:** RAL 9016 traffic white