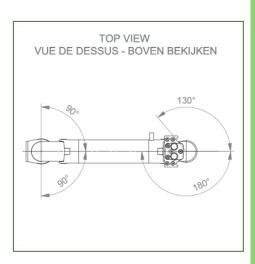

### **Technical specifications:**

\* Integral cable entry \* Equipotential bonding \* Optional Vertical Wall Slide Rail mounting, of which several lengths are available (480 mm - 720 mm - 960 mm - 1200 mm). These wall rails can be easily cut to size. All cables also run through the wall rail. (See Options on the following pages) \* This 450 mm gas-pressurised Horizontal Arm simply slides into the wall rail, then adjusts to the required height and locks in place. It has a safety stop button for height adjustment, allowing the arm to remain in the chosen position. \* The head of this arm has a 5" Plunge Plate and is compatible with Philips Intellivue Series monitors. \* Suitable for monitors weighing up to 4-9 Kg. \* Monitor tilt: 21° down and 20° up \* Monitor rotation: 115° right, 115° left. \* Arm rotation: 105° right, 105° left \* Height adjustment: 438 mm \* Total length: 531 mm \* All our medical arms comply with CE, ROHS, Medical Grade, Regulations MDD 93/42 ECC. \* Colour: RAL 5013 cobalt blue and RAL 9016 traffic white \* Warranty: 5 years