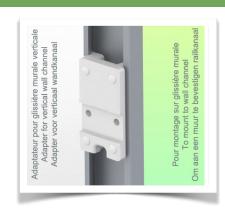

#### Installation information - Wall-mounted slide rail

Height-adjustable medical arm, length 450 mm, for monitoring Philips Intellivue Séries, wall-mounted on a vertical sliding rail. Supported weight balancing range from 4 to 9 Kg.

#### Wall-mounted slide rail:

To install this medical arm, you must either use an existing rail in your installation or order one of our slide rails. These are available in standard lengths of 480mm, 720mm, 960mm and 1200mm. Custom lengths are available on request. Slide covers and end caps are supplied with every order.