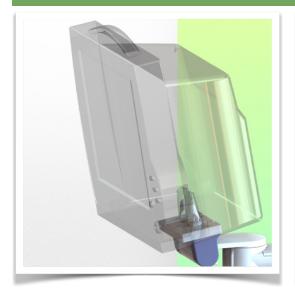

Presentation Part Number: WM 260.133

Height-adjustable medical arm, length 450 mm, for monitoring Philips Intellivue Séries, wall-mounted on a vertical sliding rail. Supported weight balancing range from 13 to 16 Kg.

Height-adjustable medical arm, length 450 mm, for monitoring Philips Intellivue Séries, wall-mounted on a vertical sliding rail. Supported weight balancing range from 13 to 16 Kg.

Full cable integration and infection prevention thanks to easy-to-clean surfaces make this arm ideal for emergency care areas. Height adjustment for ergonomic, customised positioning of the monitor. This 450 mm Horizontal Medical Arm with gas-lift height adjustment enables the monitor to be fixed, oriented and adjusted perfectly. It is coated with an anti-microbial agent for hygiene and cleaning down to the smallest detail. Its modern design has been specially developed for healthcare environments.

### **Technical specifications:**

\* Integral cable entry \* Equipotential bonding \* Optional Vertical Wall Slide Rail mounting, of which several lengths are available (480 mm - 720 mm - 960 mm - 1200 mm). These wall rails can be easily cut to size. All cables also run through the wall rail. (See Options on the following pages) \* This 450 mm gas-pressurised Horizontal Arm simply slides into the wall rail, then adjusts to the required height and locks in place. It has a safety stop button for height adjustment, allowing the arm to remain in the chosen position. \* The head of this arm has a 5" Plunge Plate and is compatible with Philips Intellivue Series monitors. \* Suitable for monitors weighing up to 13-16 Kg. \* Monitor tilt: 21° down and 20° up \* Monitor rotation: 115° right, 115° left. \* Arm rotation: 105° right, 105° left \* Height adjustment: 438 mm \* Total length: 531 mm \* All our medical arms comply with CE, ROHS, Medical Grade, Regulations MDD 93/42 ECC. \* Colour: RAL 5013 cobalt blue and RAL 9016 traffic white \* Warranty: 5 years