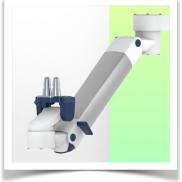

Presentation Part Number: WM 260.133

Height-adjustable medical arm, length 450 mm, for monitoring Philips Intellivue Séries, wall-mounted on a vertical sliding rail. Supported weight balancing range from 13 to 16 Kg.

# **Technical specifications**

Height-adjustable medical arm, length 450 mm, for monitoring Philips Intellivue Séries, wall-mounted on a vertical sliding rail. Supported weight balancing range from 13 to 16 Kg.