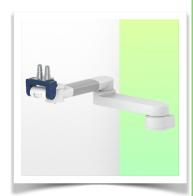

Presentation Part Number: WM 260.133

Height-adjustable medical arm, length 450 mm, for monitoring Philips Intellivue Séries, wall-mounted on a vertical sliding rail. Supported weight balancing range from 13 to 16 Kg.

Height-adjustable medical arm, length 450 mm, for monitoring Philips Intellivue Séries, wall-mounted on a vertical sliding rail. Supported weight balancing range from 13 to 16 Kg.

Full cable integration and infection prevention thanks to easy-to-clean surfaces make this arm ideal for emergency care areas. Height adjustment for ergonomic, customised positioning of the monitor. This 450 mm Horizontal Medical Arm with gas-lift height adjustment enables the monitor to be fixed, oriented and adjusted perfectly. It is coated with an anti-microbial agent for hygiene and cleaning down to the smallest detail. Its modern design has been specially developed for healthcare environments.

### **Technical specifications:**

\* Integral cable entry \* Equipotential bonding \* Optional Vertical Wall Slide Rail mounting, of which several lengths are available (480 mm - 720 mm - 960 mm - 1200 mm). These wall rails can be easily cut to size. All cables also run through the wall rail. (See Options on the following pages) \* This 450 mm gas-pressurised Horizontal Arm simply slides into the wall rail, then adjusts to the required height and locks in place. It has a safety stop button for height adjustment, allowing the arm to remain in the chosen position. \* The head of this arm has a 5" Plunge Plate and is compatible with Philips Intellivue Series monitors. \* Suitable for monitors weighing up to 13-16 Kg. \* Monitor tilt: 21° down and 20° up \* Monitor rotation: 115° right, 115° left. \* Arm rotation: 105° right, 105° left \* Height adjustment: 438 mm \* Total length: 531 mm \* All our medical arms comply with CE, ROHS, Medical Grade, Regulations MDD 93/42 ECC. \* Colour: RAL 5013 cobalt blue and RAL 9016 traffic white \* Warranty: 5 years