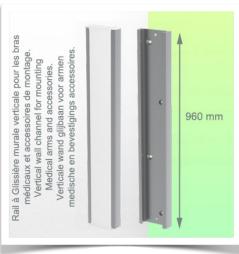

### **Technical specifications:**

\* Integral cable entry \* Equipotential bonding \* Optional Vertical Wall Slide Rail mounting, of which several lengths are available (480 mm - 720 mm - 960 mm - 1200 mm). These wall rails can be easily cut to size. All cables also run through the wall rail. (See Options on the following pages) \* This 450 mm gas-pressurised Horizontal Arm simply slides into the wall rail, then adjusts to the required height and locks in place. It has a safety stop button for height adjustment, allowing the arm to remain in the chosen position. \* The head of this arm has a 5" Plunge Plate and is compatible with Philips Intellivue Series monitors. \* Suitable for monitors weighing up to 13-16 Kg. \* Monitor tilt: 21° down and 20° up \* Monitor rotation: 115° right, 115° left. \* Arm rotation: 105° right, 105° left \* Height adjustment: 438 mm \* Total length: 531 mm \* All our medical arms comply with CE, ROHS, Medical Grade, Regulations MDD 93/42 ECC. \* Colour: RAL 5013 cobalt blue and RAL 9016 traffic white \* Warranty: 5 years

#### Wall-mounted slide rail:

To install this medical arm, you must either use an existing rail in your installation or order one of our slide rails. These are available in standard lengths of 480mm, 720mm, 960mm and 1200mm. Custom lengths are available on request. Slide covers and end caps are supplied with every order.