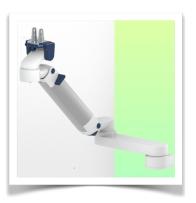

remain in the chosen position.

Compatibility: Monitoring Philips Intellivue Series

Presentation Part Number: WM 260.133

Height-adjustable medical arm, length 450 mm, for monitoring Philips Intellivue Séries, wall-mounted on a vertical sliding rail. Supported weight balancing range from 13 to 16 Kg.

#### Installation information - Wall-mounted slide rail

Height-adjustable medical arm, length 450 mm, for monitoring Philips Intellivue Séries, wall-mounted on a vertical sliding rail. Supported weight balancing range from 13 to 16 Kg.