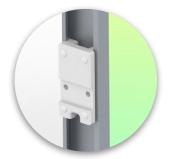

#### Installation information - Wall-mounted slide rail

Height-adjustable medical arm, length 450 mm, for monitoring Philips Intellivue Séries, wall-mounted on a vertical sliding rail. Supported weight balancing range from 13 to 16 Kg.

#### Wall-mounted slide rail:

To install this medical arm, you must either use an existing rail in your installation or order one of our slide rails. These are available in standard lengths of 480mm, 720mm, 960mm and 1200mm. Custom lengths are available on request. Slide covers and end caps are supplied with every order.