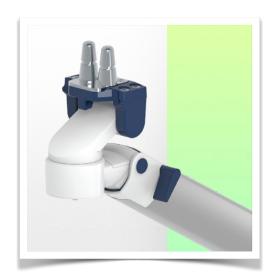

Presentation Part Number: WM 260.133

Height-adjustable medical arm, length 450 mm, for monitoring Philips Intellivue Séries, wall-mounted on a vertical sliding rail. Supported weight balancing range from 13 to 16 Kg.

Height-adjustable medical arm, length 450 mm, for monitoring Philips Intellivue Séries, wall-mounted on a vertical sliding rail. Supported weight balancing range from 13 to 16 Kg.

Full cable integration and infection prevention thanks to easy-to-clean surfaces make this arm ideal for emergency care areas. Height adjustment for ergonomic, customised positioning of the monitor. This 450 mm Horizontal Medical Arm with gas-lift height adjustment enables the monitor to be fixed, oriented and adjusted perfectly. It is coated with an anti-microbial agent for hygiene and cleaning down to the smallest detail. Its modern design has been specially developed for healthcare environments.

### **Technical specifications:**

\* Integral cable entry \* Equipotential bonding \* Optional Vertical Wall Slide Rail mounting, of which several lengths are available (480 mm - 720 mm - 960 mm - 1200 mm). These wall rails can be easily cut to size. All cables also run through the wall rail. (See Options on the following pages) \* This 450 mm gas-pressurised Horizontal Arm simply slides into the wall rail, then adjusts to the required height and locks in place. It has a safety stop button for height adjustment, allowing the arm to remain in the chosen position. \* The head of this arm has a 5" Plunge Plate and is compatible with Philips Intellivue Series monitors. \* Suitable for monitors weighing up to 13-16 Kg. \* Monitor tilt: 21° down and 20° up \* Monitor rotation: 115° right, 115° left. \* Arm rotation: 105° right, 105° left \* Height adjustment: 438 mm \* Total length: 531 mm \* All our medical arms comply with CE, ROHS, Medical Grade, Regulations MDD 93/42 ECC. \* Colour: RAL 5013 cobalt blue and RAL 9016 traffic white \* Warranty: 5 years