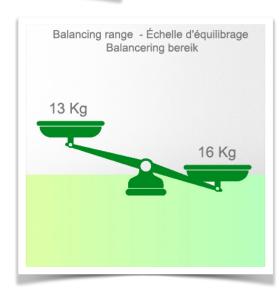

Presentation Part Number: WM 260.133

Height-adjustable medical arm, length 450 mm, for monitoring Philips Intellivue Séries, wall-mounted on a vertical sliding rail. Supported weight balancing range from 13 to 16 Kg.

Max. load capacity: 22 kg

Monitor adaptation max. load: 18 Kg

Balance scale on this medical arm: 13 - 16 Kg

Product weight: 3.8 Kg

Safety: Has a safety stop button for height adjustment, which allows the medical arm to