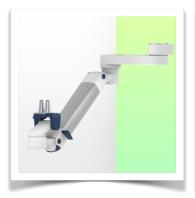

#### Installation information - Wall-mounted slide rail

Height-adjustable medical arm, length 450 mm, for monitoring Philips Intellivue Séries, wall-mounted on a vertical sliding rail. Supported weight balancing range from 13 to 16 Kg.

#### Wall-mounted slide rail:

To install this medical arm, you must either use an existing rail in your installation or order one of our slide rails. These are available in standard lengths of 480mm, 720mm, 960mm and 1200mm. Custom lengths are available on request. Slide covers and end caps are supplied with every order.