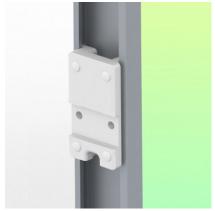

#### Installation information - Wall-mounted slide rail

Height-adjustable medical arm, length 450 mm, for monitoring Philips Intellivue Séries, wall-mounted on a vertical sliding rail. Supported weight balancing range from 13 to 16 Kg.

#### Wall-mounted slide rail:

To install this medical arm, you must either use an existing rail in your installation or order one of our slide rails. These are available in standard lengths of 480mm, 720mm, 960mm and 1200mm. Custom lengths are available on request. Slide covers and end caps are supplied with every order.