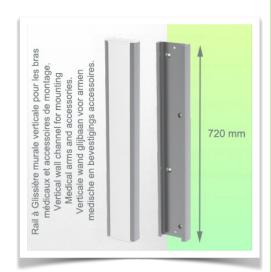

#### Installation information - Wall-mounted slide rail

Height-adjustable medical arm, length 450 mm, for monitoring Philips Intellivue Séries, wall-mounted on a vertical sliding rail. Supported weight balancing range from 13 to 16 Kg.

#### Wall-mounted slide rail:

To install this medical arm, you must either use an existing rail in your installation or order one of our slide rails. These are available in standard lengths of 480mm, 720mm, 960mm and 1200mm. Custom lengths are available on request. Slide covers and end caps are supplied with every order.