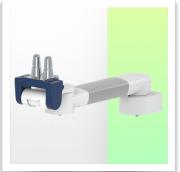

remain in the chosen position.

Compatibility: Monitoring Philips Intellivue Series

Presentation Part Number: WM 260.133

Height-adjustable medical arm, length 450 mm, for monitoring Philips Intellivue Séries, wall-mounted on a vertical sliding rail. Supported weight balancing range from 13 to 16 Kg.

Max. load capacity: 22 kg

Monitor adaptation max. load: 18 Kg

Balance scale on this medical arm: 13 - 16 Kg

Product weight: 3.8 Kg

Safety: Has a safety stop button for height adjustment, which allows the medical arm to