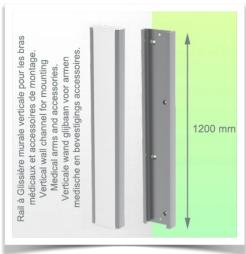

### **Technical specifications:**

\* Integral cable entry \* Equipotential bonding \* Optional Vertical Wall Slide Rail mounting, of which several lengths are available (480 mm - 720 mm - 960 mm - 1200 mm). These wall rails can be easily cut to size. All cables also run through the wall rail. (See Options on the following pages) \* This 450 mm gas-pressurised Horizontal Arm simply slides into the wall rail, then adjusts to the required height and locks in place. It has a safety stop button for height adjustment, allowing the arm to remain in the chosen position. \* The head of this arm has a 5" Plunge Plate and is compatible with Philips Intellivue Series monitors. \* Suitable for monitors weighing up to 13-16 Kg. \* Monitor tilt: 21° down and 20° up \* Monitor rotation: 115° right, 115° left. \* Arm rotation: 105° right, 105° left \* Height adjustment: 438 mm \* Total length: 531 mm \* All our medical arms comply with CE, ROHS, Medical Grade, Regulations MDD 93/42 ECC. \* Colour: RAL 5013 cobalt blue and RAL 9016 traffic white \* Warranty: 5 years

#### Wall-mounted slide rail:

To install this medical arm, you must either use an existing rail in your installation or order one of our slide rails. These are available in standard lengths of 480mm, 720mm, 960mm and 1200mm. Custom lengths are available on request. Slide covers and end caps are supplied with every order.