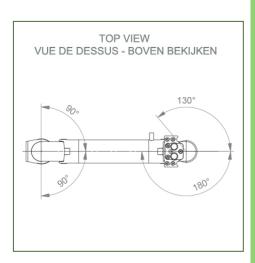

### **Technical specifications:**

\* Integral cable entry \* Equipotential bonding \* Optional Vertical Wall Slide Rail mounting, of which several lengths are available (480 mm - 720 mm - 960 mm - 1200 mm). These wall rails can be easily cut to size. All cables also run through the wall rail. (See Options on the following pages) \* This 450 mm gas-pressurised Horizontal Arm simply slides into the wall rail, then adjusts to the required height and locks in place. It has a safety stop button for height adjustment, allowing the arm to remain in the chosen position. \* The head of this arm has a 5" Plunge Plate and is compatible with Philips Intellivue Series monitors. \* Suitable for monitors weighing up to 13-16 Kg. \* Monitor tilt: 21° down and 20° up \* Monitor rotation: 115° right, 115° left. \* Arm rotation: 105° right, 105° left \* Height adjustment: 438 mm \* Total length: 531 mm \* All our medical arms comply with CE, ROHS, Medical Grade, Regulations MDD 93/42 ECC. \* Colour: RAL 5013 cobalt blue and RAL 9016 traffic white \* Warranty: 5 years