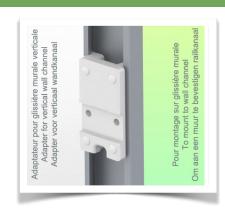

#### Installation information - Wall-mounted slide rail

Height-adjustable medical arm, length 450 mm, for monitoring Philips Intellivue Séries, wall-mounted on a vertical sliding rail. Supported weight balancing range from 13 to 16 Kg.

#### Wall-mounted slide rail:

To install this medical arm, you must either use an existing rail in your installation or order one of our slide rails. These are available in standard lengths of 480mm, 720mm, 960mm and 1200mm. Custom lengths are available on request. Slide covers and end caps are supplied with every order.