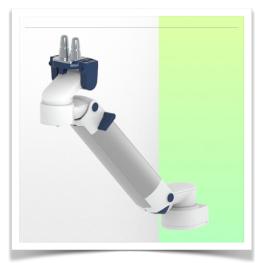

# **Technical specifications**

Height-adjustable medical arm, length 450 mm, for monitoring Philips Intellivue Séries, wall-mounted on a vertical sliding rail. Supported weight balancing range from 13 to 16 Kg.

Monitor adaptation: Philips Intellivue Series

Height adjustment: Slow-release spring, parallel adapter for constant viewing angle

**Colour:** Decorative parts: RAL 5013 cobalt blue **Aluminium parts:** RAL 9016 traffic white

Max. load capacity: 22 kg

Monitor adaptation max. load: 18 Kg

Balance scale on this medical arm: 13 - 16 Kg

Product weight: 3.8 Kg

Safety: Has a safety stop button for height adjustment, which allows the medical arm to

remain in the chosen position.

Compatibility: Monitoring Philips Intellivue Series

Presentation Part Number: WM 260.133

Height-adjustable medical arm, length 450 mm, for monitoring Philips Intellivue Séries, wall-mounted on a vertical sliding rail. Supported weight balancing range from 13 to 16 Kg.