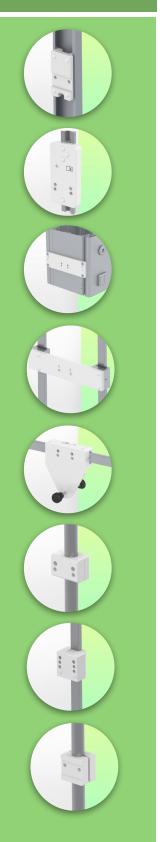

## Adaptation monitoring Philips Intellivue series

All our medical arms can be fitted with this adaptation, some illustrations of which can be found here.