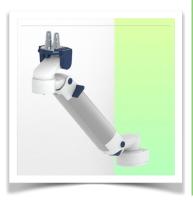

## Adaptation monitoring Philips Intellivue series

All our medical arms can be fitted with this adaptation, some illustrations of which can be found here.