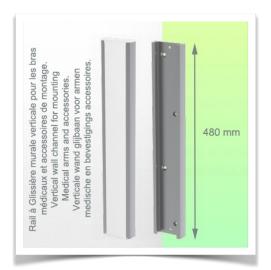

#### Installation information - Wall-mounted slide rail

Height-adjustable medical arm, length 450 mm, for monitoring Philips Intellivue Séries, wall-mounted on a vertical sliding rail. Supported weight balancing range from 13 to 16 Kg.

#### Wall-mounted slide rail:

To install this medical arm, you must either use an existing rail in your installation or order one of our slide rails. These are available in standard lengths of 480mm, 720mm, 960mm and 1200mm. Custom lengths are available on request. Slide covers and end caps are supplied with every order.