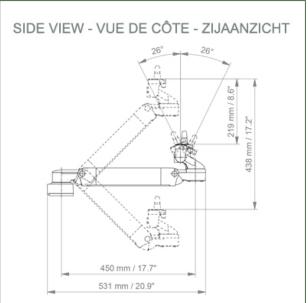

### **Technical specifications:**

\* Integral cable entry \* Equipotential bonding \* Optional Vertical Wall Slide Rail mounting, of which several lengths are available (480 mm - 720 mm - 960 mm - 1200 mm). These wall rails can be easily cut to size. All cables also run through the wall rail. (See Options on the following pages) \* This 450 mm gas-pressurised Horizontal Arm simply slides into the wall rail, then adjusts to the required height and locks in place. It has a safety stop button for height adjustment, allowing the arm to remain in the chosen position. \* The head of this arm has a 5" Plunge Plate and is compatible with Philips Intellivue Series monitors. \* Suitable for monitors weighing up to 13-16 Kg. \* Monitor tilt: 21° down and 20° up \* Monitor rotation: 115° right, 115° left. \* Arm rotation: 105° right, 105° left \* Height adjustment: 438 mm \* Total length: 531 mm \* All our medical arms comply with CE, ROHS, Medical Grade, Regulations MDD 93/42 ECC. \* Colour: RAL 5013 cobalt blue and RAL 9016 traffic white \* Warranty: 5 years