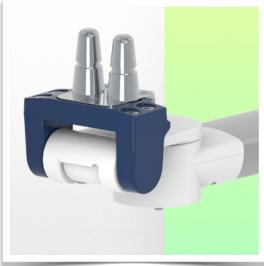

## Adaptation monitoring Philips Intellivue series

All our medical arms can be fitted with this adaptation, some illustrations of which can be found here.

Monitor adaptation: Philips Intellivue Series

Height adjustment: Slow-release spring, parallel adapter for constant viewing angle

**Colour:** Decorative parts: RAL 5013 cobalt blue **Aluminium parts:** RAL 9016 traffic white