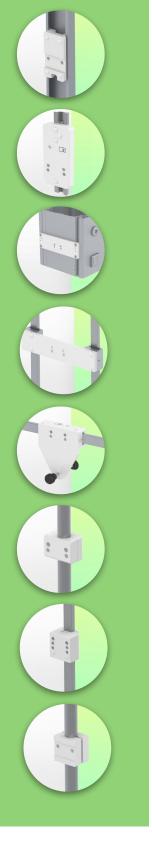

## Adaptation monitoring Philips Intellivue series

All our medical arms can be fitted with this adaptation, some illustrations of which can be found here.