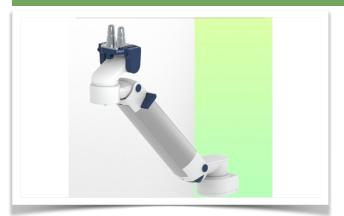

Presentation Part Number: WM 260.133

Height-adjustable medical arm, length 450 mm, for monitoring Philips Intellivue Séries, wall-mounted on a vertical sliding rail. Supported weight balancing range from 13 to 16 Kg.

Height-adjustable medical arm, length 450 mm, for monitoring Philips Intellivue Séries, wall-mounted on a vertical sliding rail. Supported weight balancing range from 13 to 16 Kg.

Full cable integration and infection prevention thanks to easy-to-clean surfaces make this arm ideal for emergency care areas. Height adjustment for ergonomic, customised positioning of the monitor. This 450 mm Horizontal Medical Arm with gas-lift height adjustment enables the monitor to be fixed, oriented and adjusted perfectly. It is coated with an anti-microbial agent for hygiene and cleaning down to the smallest detail. Its modern design has been specially developed for healthcare environments.

### **Technical specifications:**

\* Integral cable entry \* Equipotential bonding \* Optional Vertical Wall Slide Rail mounting, of which several lengths are available (480 mm - 720 mm - 960 mm - 1200 mm). These wall rails can be easily cut to size. All cables also run through the wall rail. (See Options on the following pages) \* This 450 mm gas-pressurised Horizontal Arm simply slides into the wall rail, then adjusts to the required height and locks in place. It has a safety stop button for height adjustment, allowing the arm to remain in the chosen position. \* The head of this arm has a 5" Plunge Plate and is compatible with Philips Intellivue Series monitors. \* Suitable for monitors weighing up to 13-16 Kg. \* Monitor tilt: 21° down and 20° up \* Monitor rotation: 115° right, 115° left. \* Arm rotation: 105° right, 105° left \* Height adjustment: 438 mm \* Total length: 531 mm \* All our medical arms comply with CE, ROHS, Medical Grade, Regulations MDD 93/42 ECC. \* Colour: RAL 5013 cobalt blue and RAL 9016 traffic white \* Warranty: 5 years