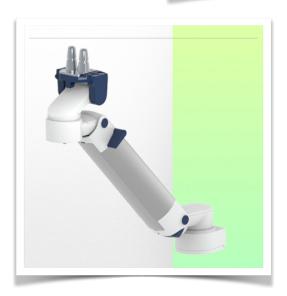

# **Technical specifications**

Height-adjustable medical arm, length 450 mm, for monitoring Philips Intellivue Séries, wall-mounted on a vertical sliding rail. Supported weight balancing range from 13 to 16 Kg.

### **Technical specifications:**

\* Integral cable entry \* Equipotential bonding \* Optional Vertical Wall Slide Rail mounting, of which several lengths are available (480 mm - 720 mm - 960 mm - 1200 mm). These wall rails can be easily cut to size. All cables also run through the wall rail. (See Options on the following pages) \* This 450 mm gas-pressurised Horizontal Arm simply slides into the wall rail, then adjusts to the required height and locks in place. It has a safety stop button for height adjustment, allowing the arm to remain in the chosen position. \* The head of this arm has a 5" Plunge Plate and is compatible with Philips Intellivue Series monitors. \* Suitable for monitors weighing up to 13-16 Kg. \* Monitor tilt: 21° down and 20° up \* Monitor rotation: 115° right, 115° left. \* Arm rotation: 105° right, 105° left \* Height adjustment: 438 mm \* Total length: 531 mm \* All our medical arms comply with CE, ROHS, Medical Grade, Regulations MDD 93/42 ECC. \* Colour: RAL 5013 cobalt blue and RAL 9016 traffic white \* Warranty: 5 years