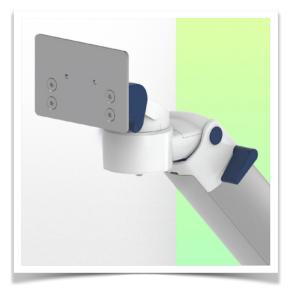

Full cable integration and infection prevention thanks to easy-to-clean surfaces make this arm ideal for emergency care areas. Height adjustment for ergonomic, customised positioning of the monitor. This 450 mm Horizontal Medical Arm with gas-lift height adjustment enables the monitor to be fixed, oriented and adjusted perfectly. It is coated with an anti-microbial agent for hygiene and cleaning down to the smallest detail. Its modern design has been specially developed for healthcare environments.

\* Monitor tilt: 30° down and 20° up \* Monitor rotation: 135° right, 180° left.

\* Arm rotation: 90° right, 90° left \* Height adjustment: 438 mm

\* Total length: 578 mm \* All our medical arms comply with CE, ROHS, Medical Grade, Regulations MDD 93/42 ECC. \* Colour: RAL 5013 cobalt blue and RAL 9016 traffic white \* Warranty: 5 years