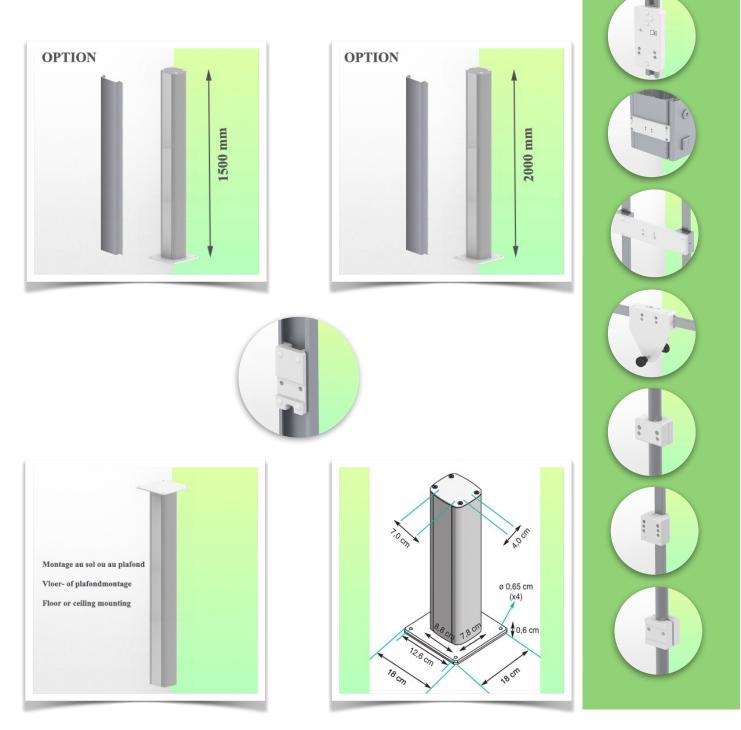

#### Technical specifications:

\* Integral cable entry \* Equipotential bonding \* Optional floor or ceiling columns are available in various heights (1500 - 2000 mm). These columns can be easily cut to size. All cables are also routed through the column. (See Option on the following pages)\* This 450 mm gas-pressurised Horizontal Arm simply slides into the column rail, then adjusts to the required height and locks in place. It has a safety stop button for height adjustment, allowing the arm to remain in the chosen position. \* The head of this arm is compatible with Philips Intellivue MP2/X2/X3 Series monitors. \* Suitable for monitors weighing up to 2-5 Kg.

#### Floor or ceiling column:

To install this medical arm, you need to use one of our medical columns. These are available in standard heights of 1500 and 2000 mm. Custom heights are available on request. Slide covers and end caps are supplied with every order.