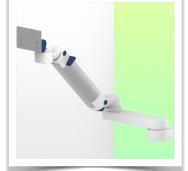

## Part Number: WM 260.136X

Height-adjustable medical arm, length 450 mm, for monitoring Philips Intellivue MP2/X2/X3 Séries, floor or ceiling column mounting. Supported weight balancing range from 2 to 5 Kg. mounting without power cable hook

Full cable integration and infection prevention thanks to easy-to-clean surfaces make this arm ideal for emergency care areas. Height adjustment for ergonomic, customised positioning of the monitor. This 450 mm Horizontal Medical Arm with gas-lift height adjustment enables the monitor to be fixed, oriented and adjusted perfectly. It is coated with an anti-microbial agent for hygiene and cleaning down to the smallest detail. Its modern design has been specially developed for healthcare environments.

\* Monitor tilt: 30° down and 20° up \* Monitor rotation: 135° right, 180° left.

\* Arm rotation: 90° right, 90° left \* Height adjustment: 438 mm

\* Total length: 578 mm \* All our medical arms comply with CE, ROHS, Medical Grade, Regulations MDD 93/42 ECC. \* Colour: RAL 5013 cobalt blue and RAL 9016 traffic white \* Warranty: 5 years