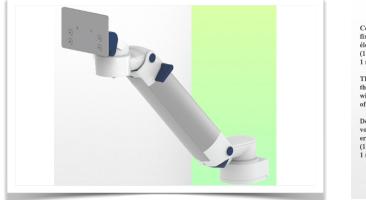

#### Presentation

## Part Number: WM 260.136X

Height-adjustable medical arm, length 450 mm, for monitoring Philips Intellivue MP2/X2/X3 Séries, floor or ceiling column mounting. Supported weight balancing range from 2 to 5 Kg. mounting without power cable hook