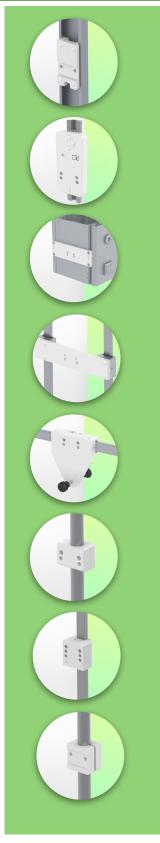

Cette colonne possède deux rails de fixation pour les différents éléments qui y seront fixés. (1 rail à l'avant de la colonne, 1 rail à l'arrière)

This column has two fixing rails for the different elements that will be fixed to it (1 rail at the front of the column, 1 rail at the back)

Deze zuil heeft twee bevestigingsrails voor de verschillende elementen die eraan bevestigd zullen worden (1 rail aan de voorkant van de zuil, 1 rail aan de achterkant)

Height-adjustable medical arm, length 450 mm, for monitoring Philips Intellivue MP2/X2/X3 Séries, floor or ceiling column mounting. Supported weight balancing range from 2 to 5 Kg. mounting without power cable hook

\* Monitor tilt: 30° down and 20° up \* Monitor rotation: 135° right, 180° left.

\* Arm rotation: 90° right, 90° left \* Height adjustment: 438 mm

\* Total length: 578 mm \* All our medical arms comply with CE, ROHS, Medical Grade, Regulations MDD 93/42 ECC. \* Colour: RAL 5013 cobalt blue and RAL 9016 traffic white \* Warranty: 5 years