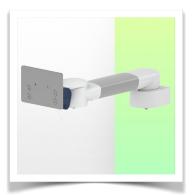

## Part Number: WM 260.136X

Height-adjustable medical arm, length 450 mm, for monitoring Philips Intellivue MP2/X2/X3 Séries, floor or ceiling column mounting. Supported weight balancing range from 2 to 5 Kg. mounting without power cable hook

Full cable integration and infection prevention thanks to easy-to-clean surfaces make this arm ideal for emergency care areas. Height adjustment for ergonomic, customised positioning of the monitor. This 450 mm Horizontal Medical Arm with gas-lift height adjustment enables the monitor to be fixed, oriented and adjusted perfectly. It is coated with an anti-microbial agent for hygiene and cleaning down to the smallest detail. Its modern design has been specially developed for healthcare environments.

\* Monitor tilt: 30° down and 20° up \* Monitor rotation: 135° right, 180° left.

\* Arm rotation: 90° right, 90° left \* Height adjustment: 438 mm

\* Total length: 578 mm \* All our medical arms comply with CE, ROHS, Medical Grade, Regulations MDD 93/42 ECC. \* Colour: RAL 5013 cobalt blue and RAL 9016 traffic white \* Warranty: 5 years