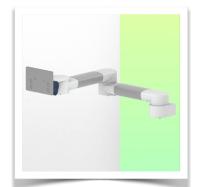

## Part Number: WM 260.136X

Height-adjustable medical arm, length 450 mm, for monitoring Philips Intellivue MP2/X2/X3 Séries, floor or ceiling column mounting. Supported weight balancing range from 2 to 5 Kg. mounting without power cable hook

Full cable integration and infection prevention thanks to easy-to-clean surfaces make this arm ideal for emergency care areas. Height adjustment for ergonomic, customised positioning of the monitor. This 450 mm Horizontal Medical Arm with gas-lift height adjustment enables the monitor to be fixed, oriented and adjusted perfectly. It is coated with an anti-microbial agent for hygiene and cleaning down to the smallest detail. Its modern design has been specially developed for healthcare environments.

\* Monitor tilt: 30° down and 20° up \* Monitor rotation: 135° right, 180° left.

\* Arm rotation: 90° right, 90° left \* Height adjustment: 438 mm

\* Total length: 578 mm \* All our medical arms comply with CE, ROHS, Medical Grade, Regulations MDD 93/42 ECC. \* Colour: RAL 5013 cobalt blue and RAL 9016 traffic white \* Warranty: 5 years