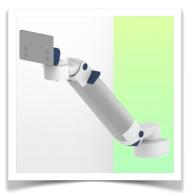

Full cable integration and infection prevention thanks to easy-to-clean surfaces make this arm ideal for emergency care areas. Height adjustment for ergonomic, customised positioning of the monitor. This 450 mm Horizontal Medical Arm with gas-lift height adjustment enables the monitor to be fixed, oriented and adjusted perfectly. It is coated with an anti-microbial agent for hygiene and cleaning down to the smallest detail. Its modern design has been specially developed for healthcare environments.

\* Monitor tilt: 30° down and 20° up \* Monitor rotation: 135° right, 180° left.

\* Arm rotation: 90° right, 90° left \* Height adjustment: 438 mm

\* Total length: 578 mm \* All our medical arms comply with CE, ROHS, Medical Grade, Regulations MDD 93/42 ECC. \* Colour: RAL 5013 cobalt blue and RAL 9016 traffic white \* Warranty: 5 years