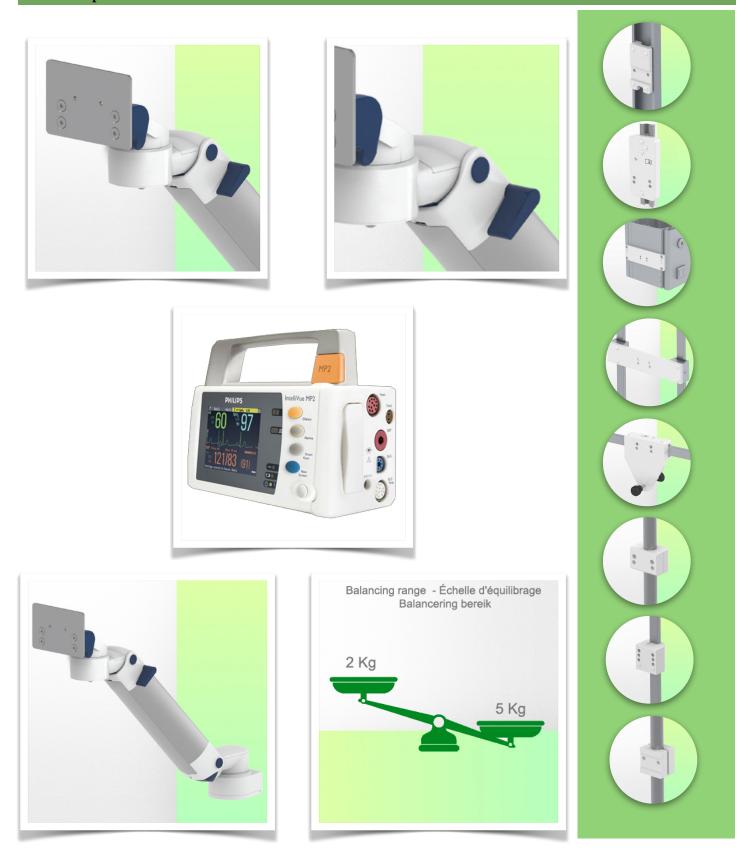

Adaptation monitoring Philips Intellivue MP2 / X2 / X3 series

All our medical arms can be fitted with this adaptation, some illustrations of which can be found here.

Monitor adaptation: Philips Intellivue MP2/X2/X3 Series Height adjustment: Slow-release spring, parallel adapter for constant viewing angle Colour: Decorative parts: RAL 5013 cobalt blue Aluminium parts: RAL 9016 traffic white Max. load capacity: 22 kg Monitor adaptation max. load: 18 Kg Balance scale on this medical arm: 2- 5 Kg Product weight: 3.8 Kg Safety: Has a safety stop button for height adjustment, which allows the medical arm to remain in the chosen position. Compatibility: Monitoring Philips Intellivue MP2/X2/X3 series