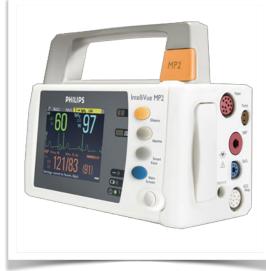

Monitor adaptation: Philips Intellivue MP2/X2/X3 Series Height adjustment: Slow-release spring, parallel adapter for constant viewing angle Colour: Decorative parts: RAL 5013 cobalt blue Aluminium parts: RAL 9016 traffic white Max. load capacity: 22 kg Monitor adaptation max. load: 18 Kg Balance scale on this medical arm: 2- 5 Kg Product weight: 3.8 Kg Safety: Has a safety stop button for height adjustment, which allows the medical arm to remain in the chosen position. Compatibility: Monitoring Philips Intellivue MP2/X2/X3 series

Adaptation monitoring Philips Intellivue MP2 / X2 / X3 series

All our medical arms can be fitted with this adaptation, some illustrations of which can be found here.