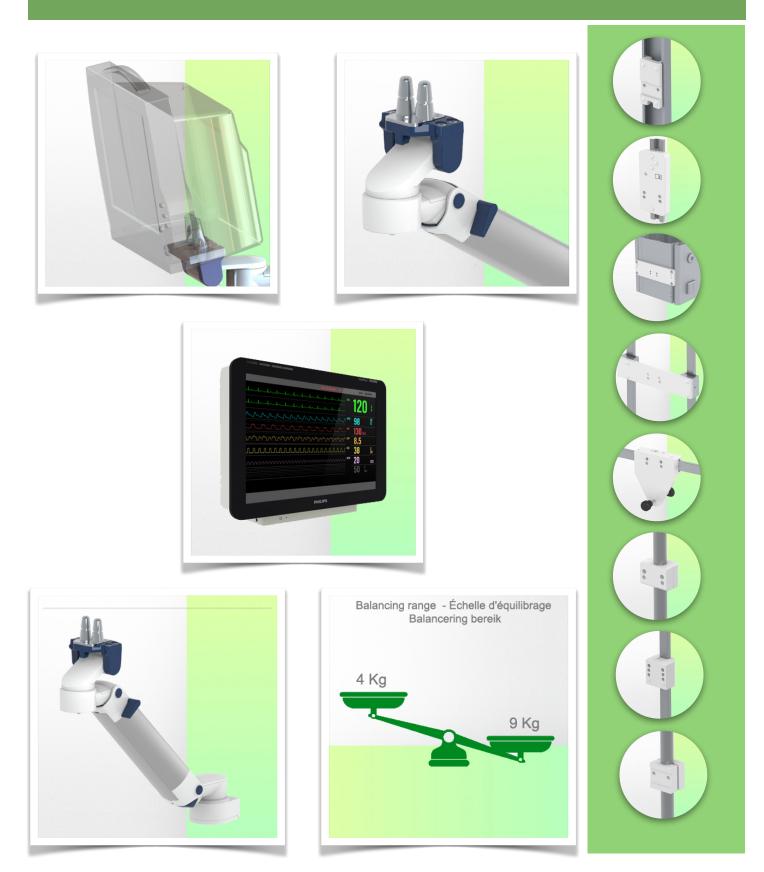

Height-adjustable medical arm, length 450 mm, for monitoring Philips Intellivue Séries, floor or ceiling column mounting. Supported weight balancing range from 4 to 9 Kg.

Full cable integration and infection prevention thanks to easy-to-clean surfaces make this arm ideal for emergency care areas. Height adjustment for ergonomic, customised positioning of the monitor. This 450 mm Horizontal Medical Arm with gas-lift height adjustment enables the monitor to be fixed, oriented and adjusted perfectly. It is coated with an anti-microbial agent for hygiene and cleaning down to the smallest detail. Its modern design has been specially developed for healthcare environments.

#### **Technical specifications:**

\* Integral cable entry \* Equipotential bonding \* Optional floor or ceiling columns are available in various heights (1500 - 2000 mm). These columns can be easily cut to size. All cables are also routed through the column. (See Option on the following pages)\* This 450 mm gas-pressurised Horizontal Arm simply slides into the column rail, then adjusts to the required height and locks in place. It has a safety stop button for height adjustment, allowing the arm to remain in the chosen position.
\* The head of this arm has a 5" Plunge Plate and is compatible with Philips Intellivue Series monitors. \* Suitable for monitors weighing up to 4-9 Kg.
\* Monitor tilt: 21° down and 20° up \* Monitor rotation: 115° right, 115° left.
\* Arm rotation: 105° right, 105° left \* Height adjustment: 438 mm
\* Total length: 531 mm \* All our medical arms comply with CE, ROHS, Medical

Height adjustment: Slow-release spring, parallel adapter for constant viewing angle
Colour: Decorative parts: RAL 5013 cobalt blue
Aluminium parts: RAL 9016 traffic white
Max. load capacity: 22 kg
Monitor adaptation max. load: 18 Kg
Balance scale on this medical arm: 4 - 9 Kg
Product weight: 3.8 Kg
Safety: Has a safety stop button for height adjustment, which allows the medical arm to remain in the chosen position.
Compatibility: Monitoring Philips Intellivue series