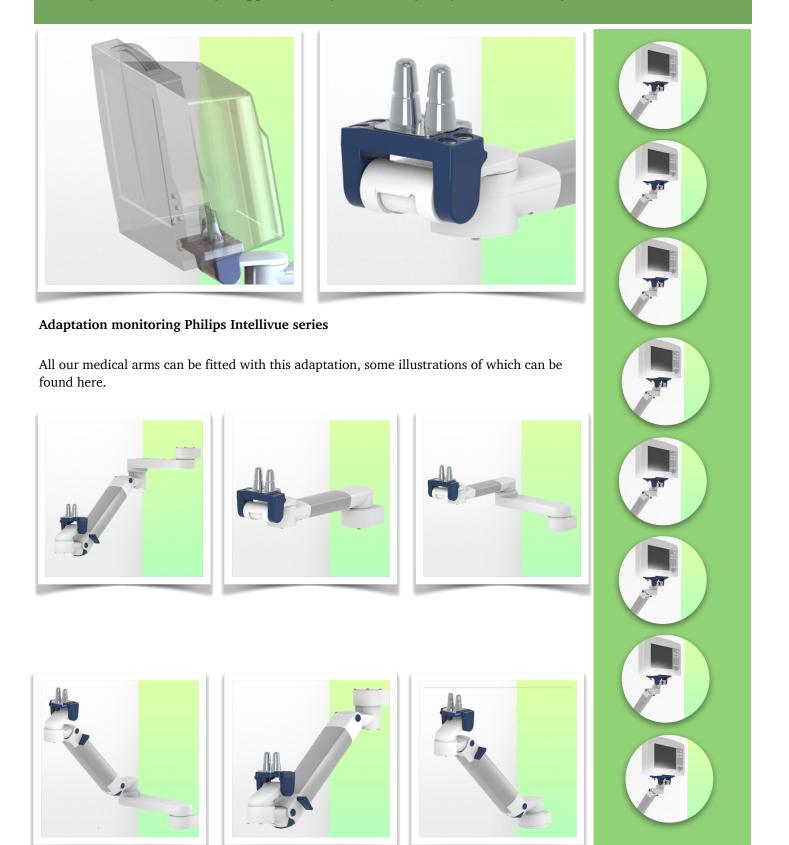

## Part Number: WM 260.136

Height-adjustable medical arm, length 450 mm, for monitoring Philips Intellivue Séries, floor or ceiling column mounting. Supported weight balancing range from 4 to 9 Kg.

Monitor adaptation: Philips Intellivue Series