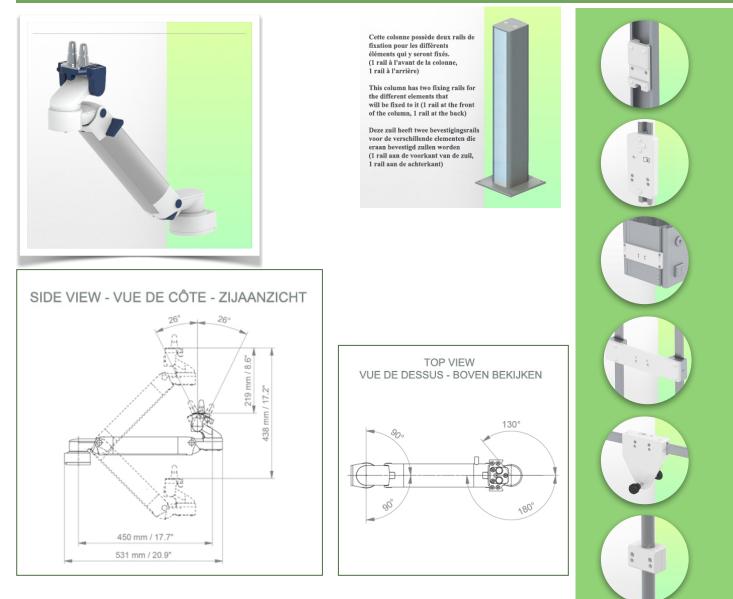

## Part Number: WM 260.136

Height-adjustable medical arm, length 450 mm, for monitoring Philips Intellivue Séries, floor or ceiling column mounting. Supported weight balancing range from 4 to 9 Kg.

Cette colonne possède deux rails de fixation pour les différents éléments qui y seront fixés. (1 rail à l'avant de la colonne, 1 rail à l'arrière)

This column has two fixing rails for the different elements that will be fixed to it (1 rail at the front of the column, 1 rail at the back) Deze zuil heeft twee bevestigingsrails voor de verschillende elementen die eraan bevestigd zullen worden (1 rail aan de voorkant van de zuil, 1 rail aan de achterkant)

#### **Technical specifications:**

\* Integral cable entry \* Equipotential bonding \* Optional floor or ceiling columns are available in various heights (1500 - 2000 mm). These columns can be easily cut to size. All cables are also routed through the column. (See Option on the following pages)\* This 450 mm gas-pressurised Horizontal Arm simply slides into the column rail, then adjusts to the required height and locks in place. It has a safety stop button for height adjustment, allowing the arm to remain in the chosen position.
\* The head of this arm has a 5" Plunge Plate and is compatible with Philips Intellivue Series monitors. \* Suitable for monitors weighing up to 4-9 Kg.
\* Monitor tilt: 21° down and 20° up \* Monitor rotation: 115° right, 115° left.
\* Arm rotation: 105° right, 105° left \* Height adjustment: 438 mm
\* Total length: 531 mm \* All our medical arms comply with CE, ROHS, Medical