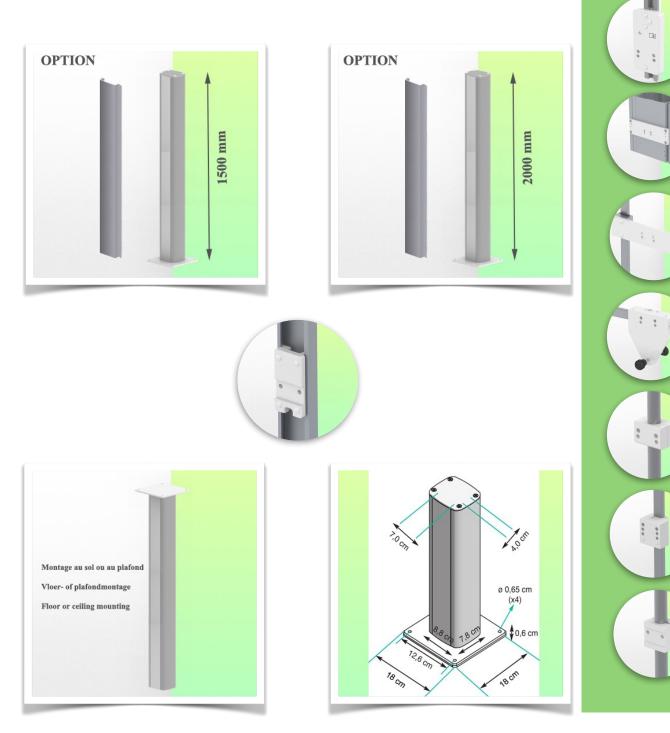

#### Floor or ceiling column:

To install this medical arm, you need to use one of our medical columns. These are available in standard heights of 1500 and 2000 mm. Custom heights are available on request. Slide covers and end caps are supplied with every order.