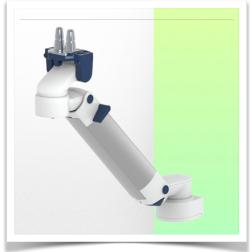

remain in the chosen position.

Compatibility: Monitoring Philips Intellivue Series

Presentation Part Number: WM 260.141

Height-adjustable medical arm, length 450 mm, for monitoring Philips Intellivue Séries, table column mounting. Supported weight balancing range from 4 to 9 Kg.

Presentation Part Number: WM 260.141

Height-adjustable medical arm, length 450 mm, for monitoring Philips Intellivue Séries, table column mounting. Supported weight balancing range from 4 to 9 Kg.