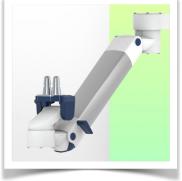

# **Technical specifications**

Height-adjustable medical arm, length 450 mm, for monitoring Philips Intellivue Séries, table column mounting. Supported weight balancing range from 4 to 9 Kg.

Cette colonne possède deux rails de fixation pour les différents éléments qui y seront fixés.
(1 rail à l'avant de la colonne, 1 rail à l'arrière)

This column has two fixing rails for the different elements that will be fixed to it (1 rail at the front of the column, 1 rail at the back)

Deze zuil heeft twee bevestigingsrails voor de verschillende elementen die eraan bevestigd zullen worden (1 rail aan de voorkant van de zuil, 1 rail aan de achterkant)

Monitor adaptation: Philips Intellivue Series

Height adjustment: Slow-release spring, parallel adapter for constant viewing angle

**Colour:** Decorative parts: RAL 5013 cobalt blue **Aluminium parts:** RAL 9016 traffic white

Max. load capacity: 22 kg

Monitor adaptation max. load: 18 Kg Balance scale on this medical arm: 4-9 Kg

Product weight: 3.8 Kg

Safety: Has a safety stop button for height adjustment, which allows the medical arm to