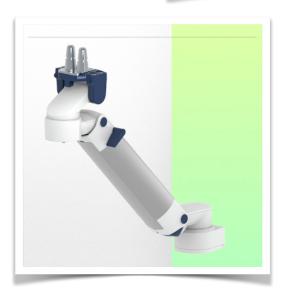

Presentation Part Number: WM 260.141

Height-adjustable medical arm, length 450 mm, for monitoring Philips Intellivue Séries, table column mounting. Supported weight balancing range from 4 to 9 Kg.

Height-adjustable medical arm, length 450 mm, for monitoring Philips Intellivue Séries, table column mounting. Supported weight balancing range from 4 to 9 Kg.

Full cable integration and infection prevention thanks to easy-to-clean surfaces make this arm ideal for emergency care areas. Height adjustment for ergonomic, customised positioning of the monitor. This 450 mm Horizontal Medical Arm with gas-lift height adjustment enables the monitor to be fixed, oriented and adjusted perfectly. It is coated with an anti-microbial agent for hygiene and cleaning down to the smallest detail. Its modern design has been specially developed for healthcare environments.

### **Technical specifications:**

\* Integral cable entry \* Equipotential bonding \* Optional Table columns are available in various heights (300 - 500 mm). These columns can be easily cut to size. All cables are also routed through the column. (See Option on the following pages)\* This 450 mm gas-pressurised Horizontal Arm simply slides into the column rail, then adjusts to the required height and locks in place. It has a safety stop button for height adjustment, allowing the arm to remain in the chosen position.

\* The head of this arm is compatible with Philips Intellivue monitors. \* Suitable for monitors weighing up to 4-9 Kg. \* Monitor tilt: 21° down and 20° up \* Monitor rotation: 115° right, 115° left. \* Arm rotation: 105° right, 105° left \* Height adjustment: 438 mm \* Total length: 531 mm \* All our medical arms comply with CE, ROHS, Medical Grade, Regulations MDD 93/42 ECC. \* Colour: RAL 5013 cobalt blue and RAL 9016 traffic white \* Warranty: 5 years