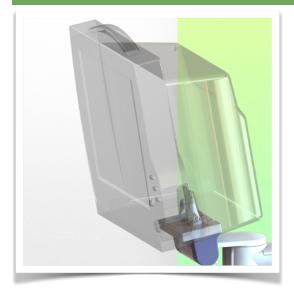

## Adaptation monitoring Philips Intellivue series

All our medical arms can be fitted with this adaptation, some illustrations of which can be found here.