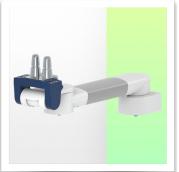

\* The head of this arm is compatible with Philips Intellivue monitors. \* Suitable for monitors weighing up to 4-9 Kg. \* Monitor tilt: 21° down and 20° up \* Monitor rotation: 115° right, 115° left. \* Arm rotation: 105° right, 105° left \* Height adjustment: 438 mm \* Total length: 531 mm \* All our medical arms comply with CE, ROHS, Medical Grade, Regulations MDD 93/42 ECC. \* Colour: RAL 5013 cobalt blue and RAL 9016 traffic white \* Warranty: 5 years

Monitor adaptation: Philips Intellivue Series

Height adjustment: Slow-release spring, parallel adapter for constant viewing angle

**Colour:** Decorative parts: RAL 5013 cobalt blue **Aluminium parts:** RAL 9016 traffic white

## Adaptation monitoring Philips Intellivue series

All our medical arms can be fitted with this adaptation, some illustrations of which can be found here.