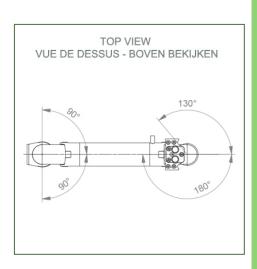

\* The head of this arm is compatible with Philips Intellivue monitors. \* Suitable for monitors weighing up to 4-9 Kg. \* Monitor tilt: 21° down and 20° up \* Monitor rotation: 115° right, 115° left. \* Arm rotation: 105° right, 105° left \* Height adjustment: 438 mm \* Total length: 531 mm \* All our medical arms comply with CE, ROHS, Medical Grade, Regulations MDD 93/42 ECC. \* Colour: RAL 5013 cobalt blue and RAL 9016 traffic white \* Warranty: 5 years