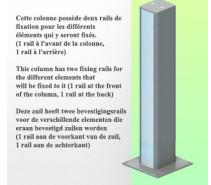

# **Technical specifications**

Height-adjustable medical arm, length 450 mm, for monitoring Philips Intellivue Séries, table column mounting. Supported weight balancing range from 4 to 9 Kg.

Cette colonne possède deux rails de fixation pour les différents éléments qui y seront fixés.
(1 rail à l'avant de la colonne, 1 rail à l'arrière)

This column has two fixing rails for the different elements that will be fixed to it (1 rail at the front of the column, 1 rail at the back)

Deze zuil heeft twee bevestigingsrails voor de verschillende elementen die eraan bevestigd zullen worden (1 rail aan de voorkant van de zuil, 1 rail aan de achterkant)