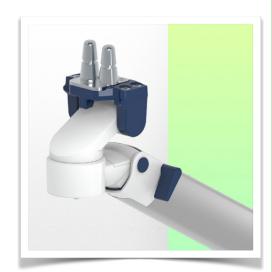

\* The head of this arm is compatible with Philips Intellivue monitors. \* Suitable for monitors weighing up to 4-9 Kg. \* Monitor tilt: 21° down and 20° up \* Monitor rotation: 115° right, 115° left. \* Arm rotation: 105° right, 105° left \* Height adjustment: 438 mm \* Total length: 531 mm \* All our medical arms comply with CE, ROHS, Medical Grade, Regulations MDD 93/42 ECC. \* Colour: RAL 5013 cobalt blue and RAL 9016 traffic white \* Warranty: 5 years

Monitor adaptation: Philips Intellivue Series

Height adjustment: Slow-release spring, parallel adapter for constant viewing angle

**Colour:** Decorative parts: RAL 5013 cobalt blue **Aluminium parts:** RAL 9016 traffic white

## Adaptation monitoring Philips Intellivue series

All our medical arms can be fitted with this adaptation, some illustrations of which can be found here.