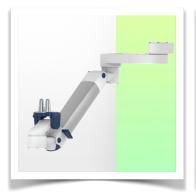

Presentation Part Number: WM 260.141

Height-adjustable medical arm, length 450 mm, for monitoring Philips Intellivue Séries, table column mounting. Supported weight balancing range from 4 to 9 Kg.

Height-adjustable medical arm, length 450 mm, for monitoring Philips Intellivue Séries, table column mounting. Supported weight balancing range from 4 to 9 Kg.

Full cable integration and infection prevention thanks to easy-to-clean surfaces make this arm ideal for emergency care areas. Height adjustment for ergonomic, customised positioning of the monitor. This 450 mm Horizontal Medical Arm with gas-lift height adjustment enables the monitor to be fixed, oriented and adjusted perfectly. It is coated with an anti-microbial agent for hygiene and cleaning down to the smallest detail. Its modern design has been specially developed for healthcare environments.

### **Technical specifications:**

\* Integral cable entry \* Equipotential bonding \* Optional Table columns are available in various heights (300 - 500 mm). These columns can be easily cut to size. All cables are also routed through the column. (See Option on the following pages)\* This 450 mm gas-pressurised Horizontal Arm simply slides into the column rail, then adjusts to the required height and locks in place. It has a safety stop button for height adjustment, allowing the arm to remain in the chosen position.