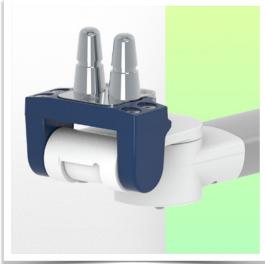

\* The head of this arm is compatible with Philips Intellivue monitors. \* Suitable for monitors weighing up to 4-9 Kg. \* Monitor tilt: 21° down and 20° up \* Monitor rotation: 115° right, 115° left. \* Arm rotation: 105° right, 105° left \* Height adjustment: 438 mm \* Total length: 531 mm \* All our medical arms comply with CE, ROHS, Medical Grade, Regulations MDD 93/42 ECC. \* Colour: RAL 5013 cobalt blue and RAL 9016 traffic white \* Warranty: 5 years

Monitor adaptation: Philips Intellivue Series

Height adjustment: Slow-release spring, parallel adapter for constant viewing angle

**Colour:** Decorative parts: RAL 5013 cobalt blue **Aluminium parts:** RAL 9016 traffic white

## Adaptation monitoring Philips Intellivue series

All our medical arms can be fitted with this adaptation, some illustrations of which can be found here.