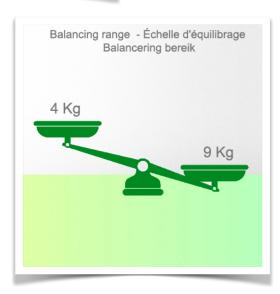

Max. load capacity: 22 kg

Monitor adaptation max. load: 18 Kg Balance scale on this medical arm: 4-9 Kg

Product weight: 3.8 Kg

Safety: Has a safety stop button for height adjustment, which allows the medical arm to