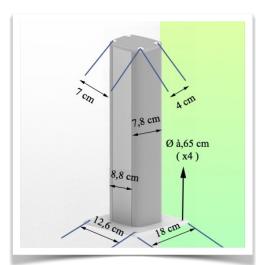

#### Table column:

To install this medical arm, you need to use one of our medical columns. These are available in standard heights of 500 and 300 mm. Custom heights are available on request. Slide covers and end caps are supplied with every order.