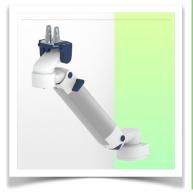

remain in the chosen position.

Compatibility: Monitoring Philips Intellivue Series

Presentation Part Number: WM 260.141

Height-adjustable medical arm, length 450 mm, for monitoring Philips Intellivue Séries, table column mounting. Supported weight balancing range from 4 to 9 Kg.

Part Number: WM 260.141

### **Installation information - Column Slide Rail**

Height-adjustable medical arm, length 450 mm, for monitoring Philips Intellivue Séries, table column mounting. Supported weight balancing range from 4 to 9 Kg.