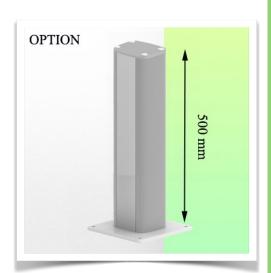

#### Table column:

To install this medical arm, you need to use one of our medical columns. These are available in standard heights of 500 and 300 mm. Custom heights are available on request. Slide covers and end caps are supplied with every order.