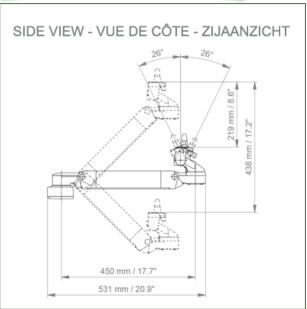

\* The head of this arm is compatible with Philips Intellivue monitors. \* Suitable for monitors weighing up to 4-9 Kg. \* Monitor tilt: 21° down and 20° up \* Monitor rotation: 115° right, 115° left. \* Arm rotation: 105° right, 105° left \* Height adjustment: 438 mm \* Total length: 531 mm \* All our medical arms comply with CE, ROHS, Medical Grade, Regulations MDD 93/42 ECC. \* Colour: RAL 5013 cobalt blue and RAL 9016 traffic white \* Warranty: 5 years