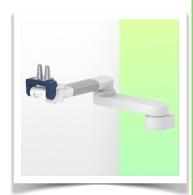

\* The head of this arm is compatible with Philips Intellivue monitors. \* Suitable for monitors weighing up to 4-9 Kg. \* Monitor tilt: 21° down and 20° up \* Monitor rotation: 115° right, 115° left. \* Arm rotation: 105° right, 105° left \* Height adjustment: 438 mm \* Total length: 531 mm \* All our medical arms comply with CE, ROHS, Medical Grade, Regulations MDD 93/42 ECC. \* Colour: RAL 5013 cobalt blue and RAL 9016 traffic white \* Warranty: 5 years

Monitor adaptation: Philips Intellivue Series

Height adjustment: Slow-release spring, parallel adapter for constant viewing angle

**Colour:** Decorative parts: RAL 5013 cobalt blue **Aluminium parts:** RAL 9016 traffic white

## Adaptation monitoring Philips Intellivue series

All our medical arms can be fitted with this adaptation, some illustrations of which can be found here.