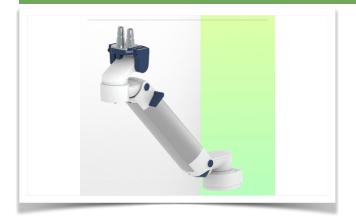

Presentation Part Number: WM 260.141

Height-adjustable medical arm, length 450 mm, for monitoring Philips Intellivue Séries, table column mounting. Supported weight balancing range from 4 to 9 Kg.

Height-adjustable medical arm, length 450 mm, for monitoring Philips Intellivue Séries, table column mounting. Supported weight balancing range from 4 to 9 Kg.

Full cable integration and infection prevention thanks to easy-to-clean surfaces make this arm ideal for emergency care areas. Height adjustment for ergonomic, customised positioning of the monitor. This 450 mm Horizontal Medical Arm with gas-lift height adjustment enables the monitor to be fixed, oriented and adjusted perfectly. It is coated with an anti-microbial agent for hygiene and cleaning down to the smallest detail. Its modern design has been specially developed for healthcare environments.

### **Technical specifications:**

\* Integral cable entry \* Equipotential bonding \* Optional Table columns are available in various heights (300 - 500 mm). These columns can be easily cut to size. All cables are also routed through the column. (See Option on the following pages)\* This 450 mm gas-pressurised Horizontal Arm simply slides into the column rail, then adjusts to the required height and locks in place. It has a safety stop button for height adjustment, allowing the arm to remain in the chosen position.

\* The head of this arm is compatible with Philips Intellivue monitors. \* Suitable for monitors weighing up to 4-9 Kg. \* Monitor tilt: 21° down and 20° up \* Monitor rotation: 115° right, 115° left. \* Arm rotation: 105° right, 105° left \* Height adjustment: 438 mm \* Total length: 531 mm \* All our medical arms comply with CE, ROHS, Medical Grade, Regulations MDD 93/42 ECC. \* Colour: RAL 5013 cobalt blue and RAL 9016 traffic white \* Warranty: 5 years