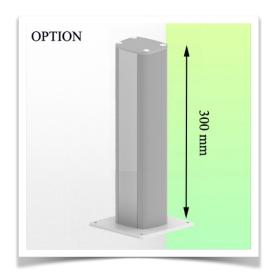

#### Table column:

To install this medical arm, you need to use one of our medical columns. These are available in standard heights of 500 and 300 mm. Custom heights are available on request. Slide covers and end caps are supplied with every order.