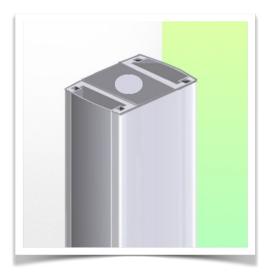

# **Technical specifications**

Height-adjustable medical arm, length 450 mm, for monitoring Philips Intellivue Séries, table column mounting. Supported weight balancing range from 4 to 9 Kg.

Cette colonne possède deux rails de fixation pour les différents éléments qui y seront fixés.
(1 rail à l'avant de la colonne, 1 rail à l'arrière)

This column has two fixing rails for the different elements that will be fixed to it (1 rail at the front of the column, 1 rail at the back)

Deze zuil heeft twee bevestigingsrails voor de verschillende elementen die eraan bevestigd zullen worden (1 rail aan de voorkant van de zuil, 1 rail aan de achterkant)

#### Table column:

To install this medical arm, you need to use one of our medical columns. These are available in standard heights of 500 and 300 mm. Custom heights are available on request. Slide covers and end caps are supplied with every order.