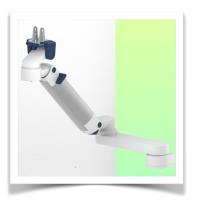

Presentation Part Number: WM 260.141

Height-adjustable medical arm, length 450 mm, for monitoring Philips Intellivue Séries, table column mounting. Supported weight balancing range from 4 to 9 Kg.

Height-adjustable medical arm, length 450 mm, for monitoring Philips Intellivue Séries, table column mounting. Supported weight balancing range from 4 to 9 Kg.

Full cable integration and infection prevention thanks to easy-to-clean surfaces make this arm ideal for emergency care areas. Height adjustment for ergonomic, customised positioning of the monitor. This 450 mm Horizontal Medical Arm with gas-lift height adjustment enables the monitor to be fixed, oriented and adjusted perfectly. It is coated with an anti-microbial agent for hygiene and cleaning down to the smallest detail. Its modern design has been specially developed for healthcare environments.

### **Technical specifications:**

\* Integral cable entry \* Equipotential bonding \* Optional Table columns are available in various heights (300 - 500 mm). These columns can be easily cut to size. All cables are also routed through the column. (See Option on the following pages)\* This 450 mm gas-pressurised Horizontal Arm simply slides into the column rail, then adjusts to the required height and locks in place. It has a safety stop button for height adjustment, allowing the arm to remain in the chosen position.

\* The head of this arm is compatible with Philips Intellivue monitors. \* Suitable for monitors weighing up to 4-9 Kg. \* Monitor tilt: 21° down and 20° up \* Monitor rotation: 115° right, 115° left. \* Arm rotation: 105° right, 105° left \* Height adjustment: 438 mm \* Total length: 531 mm \* All our medical arms comply with CE, ROHS, Medical Grade, Regulations MDD 93/42 ECC. \* Colour: RAL 5013 cobalt blue and RAL 9016 traffic white \* Warranty: 5 years