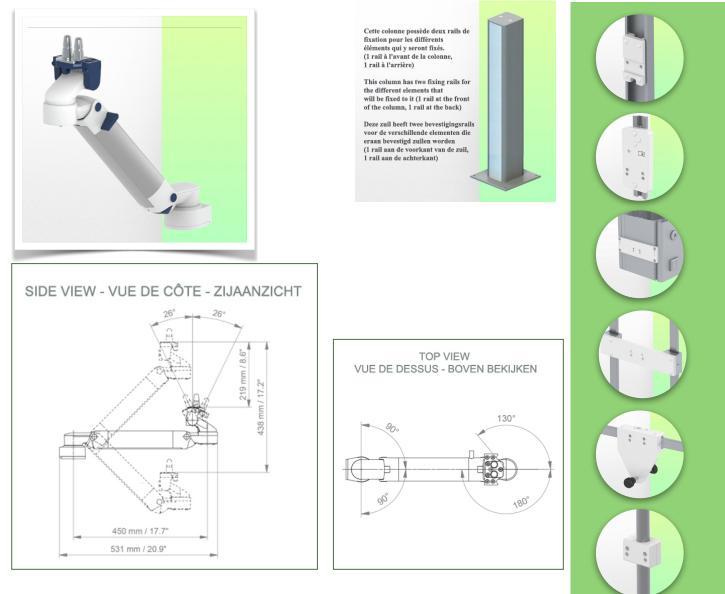

# Part Number: WM 260.142

Height-adjustable medical arm, length 450 mm, for monitoring Philips Intellivue Séries, table column mounting. Supported weight balancing range from 7,5 to 13 Kg.

Cette colonne possède deux rails de fixation pour les différents éléments qui y seront fixés. (1 rail à l'avant de la colonne, 1 rail à l'arrière) This column has two fixing rails for the different elements that will be fixed to it (1 rail at the front of the column, 1 rail at the back) Deze zuil heeft twee bevestigingsrails voor de verschillende elementen die eraan bevestigd zullen worden (1 rail aan de voorkant van de zuil, 1 rail aan de achterkant)

#### **Technical specifications:**

\* Integral cable entry \* Equipotential bonding \* Optional Table columns are available in various heights (300 - 500 mm). These columns can be easily cut to size. All cables are also routed through the column. (See Option on the following pages)\* This 450 mm gas-pressurised Horizontal Arm simply slides into the column rail, then adjusts to the required height and locks in place. It has a safety stop button for height adjustment, allowing the arm to remain in the chosen position. \* The head of this arm is compatible with Philips Intellivue monitors. \* Suitable for monitors weighing up to 7,5-13 Kg. \* Monitor tilt: 21° down and 20° up \* Monitor rotation: 115° right, 115° left. \* Arm rotation: 105° right, 105° left \* Height adjustment: 438 mm \* Total length: 531 mm \* All our medical arms comply with CE, ROHS, Medical Grade, Regulations MDD 93/42 ECC. \* Colour: RAL 5013 cobalt blue and RAL 9016 traffic white \* Warranty: 5 years