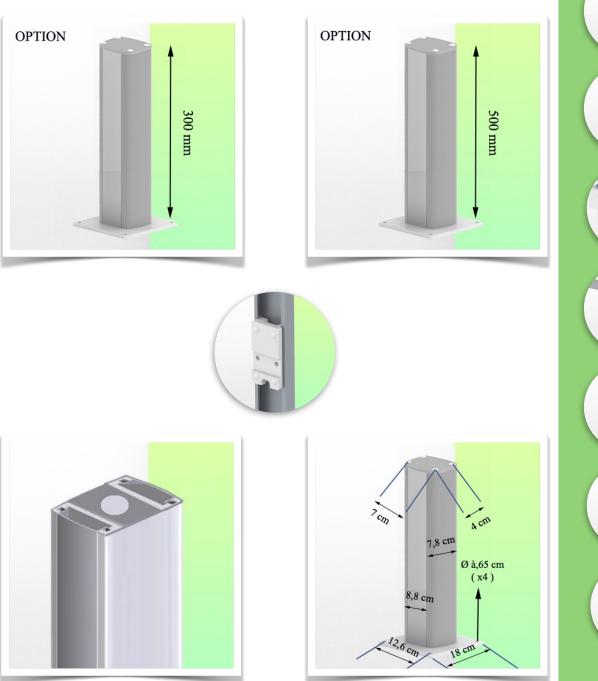

#### **Technical specifications:**

\* Integral cable entry \* Equipotential bonding \* Optional Table columns are available in various heights (300 - 500 mm). These columns can be easily cut to size. All cables are also routed through the column. (See Option on the following pages)\* This 450 mm gas-pressurised Horizontal Arm simply slides into the column rail, then adjusts to the required height and locks in place. It has a safety stop button for height adjustment, allowing the arm to remain in the chosen position. \* The head of this arm is compatible with Philips Intellivue monitors. \* Suitable for monitors weighing up to 7,5-13 Kg. \* Monitor tilt: 21° down and 20° up \* Monitor rotation: 115° right, 115° left. \* Arm rotation: 105° right, 105° left \* Height adjustment: 438 mm \* Total length: 531 mm \* All our medical arms comply with CE, ROHS, Medical Grade, Regulations MDD 93/42 ECC. \* Colour: RAL 5013 cobalt blue and RAL 9016 traffic white \* Warranty: 5 years

#### Table column:

To install this medical arm, you need to use one of our medical columns. These are available in standard heights of 500 and 300 mm. Custom heights are available on request. Slide covers and end caps are supplied with every order.