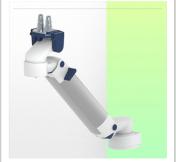

# Part Number: WM 260.142

Height-adjustable medical arm, length 450 mm, for monitoring Philips Intellivue Séries, table column mounting. Supported weight balancing range from 7,5 to 13 Kg.

Cette colonne possède deux rails de fixation pour les différents éléments qui y seront fixés. (1 rail à l'avant de la colonne, 1 rail à l'arrière) This column has two fixing rails for the different elements that will be fixed to it (1 rail at the front of the column, 1 rail at the back) Deze zuil heeft twee bevestigingsrails voor de verschillende elementen die eraan bevestigd zullen worden (1 rail aan de voorkant van de zuil, 1 rail aan de achterkant)

Height-adjustable medical arm, length 450 mm, for monitoring Philips Intellivue Séries, table column mounting. Supported weight balancing range from 7,5 to 13 Kg.

Full cable integration and infection prevention thanks to easy-to-clean surfaces make this arm ideal for emergency care areas. Height adjustment for ergonomic, customised positioning of the monitor. This 450 mm Horizontal Medical Arm with gas-lift height adjustment enables the monitor to be fixed, oriented and adjusted perfectly. It is coated with an anti-microbial agent for hygiene and cleaning down to the smallest detail. Its modern design has been specially developed for healthcare environments.

# Part Number: WM 260.142

Height-adjustable medical arm, length 450 mm, for monitoring Philips Intellivue Séries, table column mounting. Supported weight balancing range from 7,5 to 13 Kg.

Monitor adaptation: Philips Intellivue Series

# Part Number: WM 260.142

Height-adjustable medical arm, length 450 mm, for monitoring Philips Intellivue Séries, table column mounting. Supported weight balancing range from 7,5 to 13 Kg.