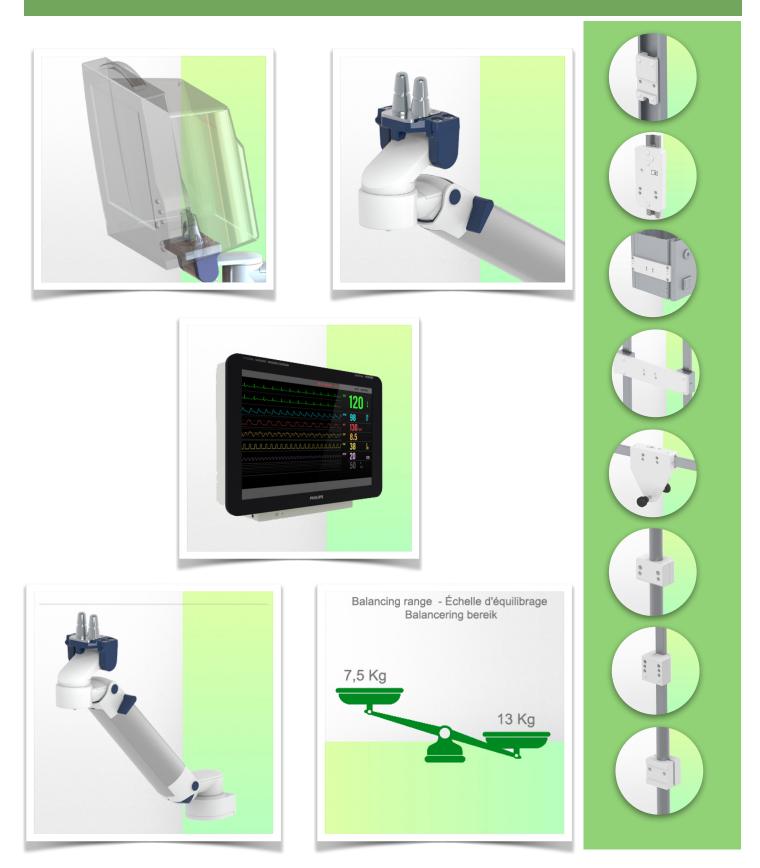

Height-adjustable medical arm, length 450 mm, for monitoring Philips Intellivue Séries, table column mounting. Supported weight balancing range from 7,5 to 13 Kg.

Full cable integration and infection prevention thanks to easy-to-clean surfaces make this arm ideal for emergency care areas. Height adjustment for ergonomic, customised positioning of the monitor. This 450 mm Horizontal Medical Arm with gas-lift height adjustment enables the monitor to be fixed, oriented and adjusted perfectly. It is coated with an anti-microbial agent for hygiene and cleaning down to the smallest detail. Its modern design has been specially developed for healthcare environments.

Height adjustment: Slow-release spring, parallel adapter for constant viewing angle
Colour: Decorative parts: RAL 5013 cobalt blue
Aluminium parts: RAL 9016 traffic white
Max. load capacity: 22 kg
Monitor adaptation max. load: 18 Kg
Balance scale on this medical arm: 7,5- 13 Kg
Product weight: 3.8 Kg
Safety: Has a safety stop button for height adjustment, which allows the medical arm to remain in the chosen position.
Compatibility: Monitoring Philips Intellivue Series