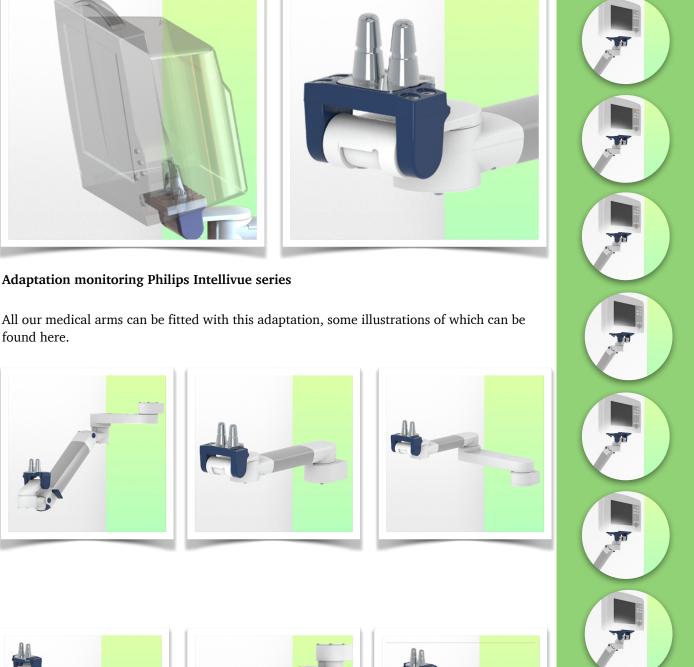

Height-adjustable medical arm, length 450 mm, for monitoring Philips Intellivue Séries, table column mounting. Supported weight balancing range from 7,5 to 13 Kg.

Full cable integration and infection prevention thanks to easy-to-clean surfaces make this arm ideal for emergency care areas. Height adjustment for ergonomic, customised positioning of the monitor. This 450 mm Horizontal Medical Arm with gas-lift height adjustment enables the monitor to be fixed, oriented and adjusted perfectly. It is coated with an anti-microbial agent for hygiene and cleaning down to the smallest detail. Its modern design has been specially developed for healthcare environments.

#### **Technical specifications:**

\* Integral cable entry \* Equipotential bonding \* Optional Table columns are available in various heights (300 - 500 mm). These columns can be easily cut to size. All cables are also routed through the column. (See Option on the following pages)\* This 450 mm gas-pressurised Horizontal Arm simply slides into the column rail, then adjusts to the required height and locks in place. It has a safety stop button for height adjustment, allowing the arm to remain in the chosen position. \* The head of this arm is compatible with Philips Intellivue monitors. \* Suitable for monitors weighing up to 7,5-13 Kg. \* Monitor tilt: 21° down and 20° up \* Monitor rotation: 115° right, 115° left. \* Arm rotation: 105° right, 105° left \* Height adjustment: 438 mm \* Total length: 531 mm \* All our medical arms comply with CE, ROHS, Medical Grade, Regulations MDD 93/42 ECC. \* Colour: RAL 5013 cobalt blue and RAL 9016 traffic white \* Warranty: 5 years

#### Table column:

To install this medical arm, you need to use one of our medical columns. These are available in standard heights of 500 and 300 mm. Custom heights are available on request. Slide covers and end caps are supplied with every order.