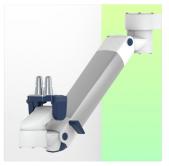

Height-adjustable medical arm, length 450 mm, for monitoring Philips Intellivue Séries, table column mounting. Supported weight balancing range from 7,5 to 13 Kg.

Full cable integration and infection prevention thanks to easy-to-clean surfaces make this arm ideal for emergency care areas. Height adjustment for ergonomic, customised positioning of the monitor. This 450 mm Horizontal Medical Arm with gas-lift height adjustment enables the monitor to be fixed, oriented and adjusted perfectly. It is coated with an anti-microbial agent for hygiene and cleaning down to the smallest detail. Its modern design has been specially developed for healthcare environments.

#### **Technical specifications:**

\* Integral cable entry \* Equipotential bonding \* Optional Table columns are available in various heights (300 - 500 mm). These columns can be easily cut to size. All cables are also routed through the column. (See Option on the following pages)\* This 450 mm gas-pressurised Horizontal Arm simply slides into the column rail, then adjusts to the required height and locks in place. It has a safety stop button for height adjustment, allowing the arm to remain in the chosen position. \* The head of this arm is compatible with Philips Intellivue monitors. \* Suitable for monitors weighing up to 7,5-13 Kg. \* Monitor tilt: 21° down and 20° up \* Monitor rotation: 115° right, 115° left. \* Arm rotation: 105° right, 105° left \* Height adjustment: 438 mm \* Total length: 531 mm \* All our medical arms comply with CE, ROHS, Medical Grade, Regulations MDD 93/42 ECC. \* Colour: RAL 5013 cobalt blue and RAL 9016 traffic white \* Warranty: 5 years