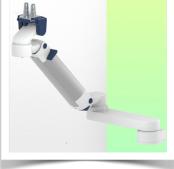

Height-adjustable medical arm, length 450 mm, for monitoring Philips Intellivue Séries, table column mounting. Supported weight balancing range from 7,5 to 13 Kg.

Full cable integration and infection prevention thanks to easy-to-clean surfaces make this arm ideal for emergency care areas. Height adjustment for ergonomic, customised positioning of the monitor. This 450 mm Horizontal Medical Arm with gas-lift height adjustment enables the monitor to be fixed, oriented and adjusted perfectly. It is coated with an anti-microbial agent for hygiene and cleaning down to the smallest detail. Its modern design has been specially developed for healthcare environments.

#### **Technical specifications:**

\* Integral cable entry \* Equipotential bonding \* Optional Table columns are available in various heights (300 - 500 mm). These columns can be easily cut to size. All cables are also routed through the column. (See Option on the following pages)\* This 450 mm gas-pressurised Horizontal Arm simply slides into the column rail, then adjusts to the required height and locks in place. It has a safety stop button for height adjustment, allowing the arm to remain in the chosen position. \* The head of this arm is compatible with Philips Intellivue monitors. \* Suitable for monitors weighing up to 7,5-13 Kg. \* Monitor tilt: 21° down and 20° up \* Monitor rotation: 115° right, 115° left. \* Arm rotation: 105° right, 105° left \* Height adjustment: 438 mm \* Total length: 531 mm \* All our medical arms comply with CE, ROHS, Medical Grade, Regulations MDD 93/42 ECC. \* Colour: RAL 5013 cobalt blue and RAL 9016 traffic white \* Warranty: 5 years