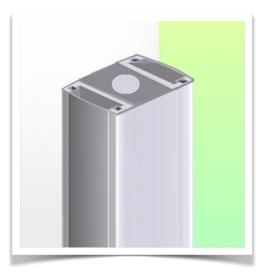

# **Technical specifications**

Height-adjustable medical arm, length 450 mm, for monitoring Philips Intellivue Séries, table column mounting. Supported weight balancing range from 16 to 22 Kg.

Cette colonne possède deux rails de fixation pour les différents éléments qui y seront fixés.
(I rail à l'avant de la colonne,
1 rail à l'arrière)

This column has two fixing rails for the différent elements that will be fixed to it (1 rail at the front of the column, 1 rail at the back)

Deze zuil heeft twee bevestigingsrails voor de verschillende elementen die eraan bevestigd zullen worden (1 rail aan de voorkant van de zuil,
1 rail aan de achterkant)

#### Table column:

To install this medical arm, you need to use one of our medical columns. These are available in standard heights of 500 and 300 mm. Custom heights are available on request. Slide covers and end caps are supplied with every order.