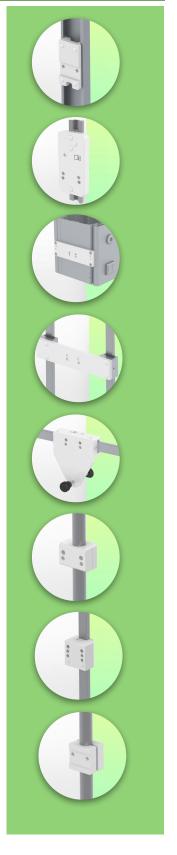

## Adaptation monitoring Philips Intellivue series

All our medical arms can be fitted with this adaptation, some illustrations of which can be found here.