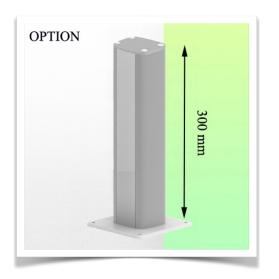

#### Table column:

To install this medical arm, you need to use one of our medical columns. These are available in standard heights of 500 and 300 mm. Custom heights are available on request. Slide covers and end caps are supplied with every order.