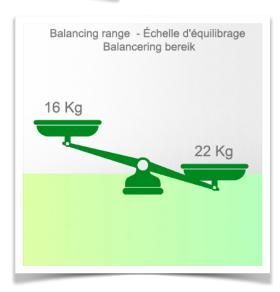

Max. load capacity: 22 kg

Monitor adaptation max. load: 18 Kg

Balance scale on this medical arm: 16-22 Kg

Product weight: 3.8 Kg

Safety: Has a safety stop button for height adjustment, which allows the medical arm to