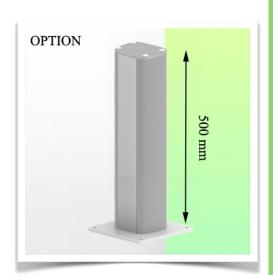

#### Table column:

To install this medical arm, you need to use one of our medical columns. These are available in standard heights of 500 and 300 mm. Custom heights are available on request. Slide covers and end caps are supplied with every order.