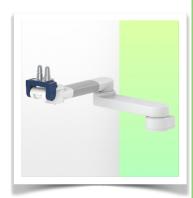

Presentation Part Number: WM 260.144

Height-adjustable medical arm, length 450 mm, for monitoring Philips Intellivue Séries, table column mounting. Supported weight balancing range from 16 to 22 Kg.

Height-adjustable medical arm, length 450 mm, for monitoring Philips Intellivue Séries, table column mounting. Supported weight balancing range from 16 to 22 Kg.

Full cable integration and infection prevention thanks to easy-to-clean surfaces make this arm ideal for emergency care areas. Height adjustment for ergonomic, customised positioning of the monitor. This 450 mm Horizontal Medical Arm with gas-lift height adjustment enables the monitor to be fixed, oriented and adjusted perfectly. It is coated with an anti-microbial agent for hygiene and cleaning down to the smallest detail. Its modern design has been specially developed for healthcare environments.

Presentation Part Number: WM 260.144

Height-adjustable medical arm, length 450 mm, for monitoring Philips Intellivue Séries, table column mounting. Supported weight balancing range from 16 to 22 Kg.