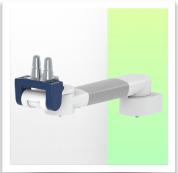

Presentation Part Number: WM 260.144

Height-adjustable medical arm, length 450 mm, for monitoring Philips Intellivue Séries, table column mounting. Supported weight balancing range from 16 to 22 Kg.

Height-adjustable medical arm, length 450 mm, for monitoring Philips Intellivue Séries, table column mounting. Supported weight balancing range from 16 to 22 Kg.

Full cable integration and infection prevention thanks to easy-to-clean surfaces make this arm ideal for emergency care areas. Height adjustment for ergonomic, customised positioning of the monitor. This 450 mm Horizontal Medical Arm with gas-lift height adjustment enables the monitor to be fixed, oriented and adjusted perfectly. It is coated with an anti-microbial agent for hygiene and cleaning down to the smallest detail. Its modern design has been specially developed for healthcare environments.

### **Installation information - Column Slide Rail**

Height-adjustable medical arm, length 450 mm, for monitoring Philips Intellivue Séries, table column mounting. Supported weight balancing range from 16 to 22 Kg.