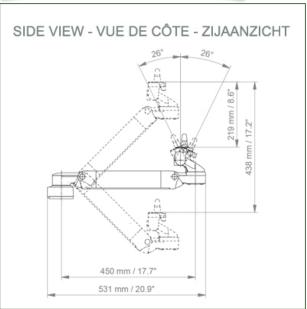

\* The head of this arm is compatible with Philips Intellivue monitors. \* Suitable for monitors weighing up to 16-22 Kg. \* Monitor tilt: 21° down and 20° up \* Monitor rotation: 115° right, 115° left. \* Arm rotation: 105° right, 105° left \* Height adjustment: 438 mm \* Total length: 531 mm \* All our medical arms comply with CE, ROHS, Medical Grade, Regulations MDD 93/42 ECC. \* Colour: RAL 5013 cobalt blue and RAL 9016 traffic white \* Warranty: 5 years