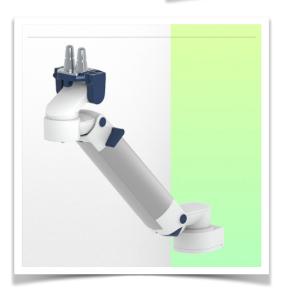

Presentation Part Number: WM 260.144

Height-adjustable medical arm, length 450 mm, for monitoring Philips Intellivue Séries, table column mounting. Supported weight balancing range from 16 to 22 Kg.

Height-adjustable medical arm, length 450 mm, for monitoring Philips Intellivue Séries, table column mounting. Supported weight balancing range from 16 to 22 Kg.

Full cable integration and infection prevention thanks to easy-to-clean surfaces make this arm ideal for emergency care areas. Height adjustment for ergonomic, customised positioning of the monitor. This 450 mm Horizontal Medical Arm with gas-lift height adjustment enables the monitor to be fixed, oriented and adjusted perfectly. It is coated with an anti-microbial agent for hygiene and cleaning down to the smallest detail. Its modern design has been specially developed for healthcare environments.

### **Technical specifications:**

\* Integral cable entry \* Equipotential bonding \* Optional Table columns are available in various heights (300 - 500 mm). These columns can be easily cut to size. All cables are also routed through the column. (See Option on the following pages)\* This 450 mm gas-pressurised Horizontal Arm simply slides into the column rail, then adjusts to the required height and locks in place. It has a safety stop button for height adjustment, allowing the arm to remain in the chosen position.