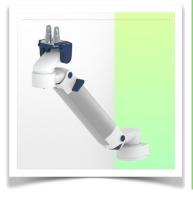

Presentation Part Number: WM 260.144

Height-adjustable medical arm, length 450 mm, for monitoring Philips Intellivue Séries, table column mounting. Supported weight balancing range from 16 to 22 Kg.

Height-adjustable medical arm, length 450 mm, for monitoring Philips Intellivue Séries, table column mounting. Supported weight balancing range from 16 to 22 Kg.

Full cable integration and infection prevention thanks to easy-to-clean surfaces make this arm ideal for emergency care areas. Height adjustment for ergonomic, customised positioning of the monitor. This 450 mm Horizontal Medical Arm with gas-lift height adjustment enables the monitor to be fixed, oriented and adjusted perfectly. It is coated with an anti-microbial agent for hygiene and cleaning down to the smallest detail. Its modern design has been specially developed for healthcare environments.

\* The head of this arm is compatible with Philips Intellivue monitors. \* Suitable for monitors weighing up to 16-22 Kg. \* Monitor tilt: 21° down and 20° up \* Monitor rotation: 115° right, 115° left. \* Arm rotation: 105° right, 105° left \* Height adjustment: 438 mm \* Total length: 531 mm \* All our medical arms comply with CE, ROHS, Medical Grade, Regulations MDD 93/42 ECC. \* Colour: RAL 5013 cobalt blue and RAL 9016 traffic white \* Warranty: 5 years