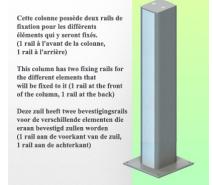

# **Technical specifications**

Height-adjustable medical arm, length 450 mm, for monitoring Philips Intellivue Séries, table column mounting. Supported weight balancing range from 16 to 22 Kg.

Cette colonne possède deux rails de fixation pour les différents éléments qui y seront fixés.
(I rail à l'avant de la colonne,
1 rail à l'arrière)

This column has two fixing rails for the différent elements that will be fixed to it (1 rail at the front of the column, 1 rail at the back)

Deze zuil heeft twee bevestigingsrails voor de verschillende elementen die eraan bevestigd zullen worden (1 rail aan de voorkant van de zuil,
1 rail aan de achterkant)