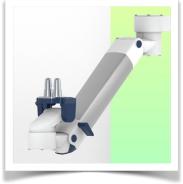

Presentation Part Number: WM 260.144

Height-adjustable medical arm, length 450 mm, for monitoring Philips Intellivue Séries, table column mounting. Supported weight balancing range from 16 to 22 Kg.

Height-adjustable medical arm, length 450 mm, for monitoring Philips Intellivue Séries, table column mounting. Supported weight balancing range from 16 to 22 Kg.

Full cable integration and infection prevention thanks to easy-to-clean surfaces make this arm ideal for emergency care areas. Height adjustment for ergonomic, customised positioning of the monitor. This 450 mm Horizontal Medical Arm with gas-lift height adjustment enables the monitor to be fixed, oriented and adjusted perfectly. It is coated with an anti-microbial agent for hygiene and cleaning down to the smallest detail. Its modern design has been specially developed for healthcare environments.

\* The head of this arm is compatible with Philips Intellivue monitors. \* Suitable for monitors weighing up to 16-22 Kg. \* Monitor tilt: 21° down and 20° up \* Monitor rotation: 115° right, 115° left. \* Arm rotation: 105° right, 105° left \* Height adjustment: 438 mm \* Total length: 531 mm \* All our medical arms comply with CE, ROHS, Medical Grade, Regulations MDD 93/42 ECC. \* Colour: RAL 5013 cobalt blue and RAL 9016 traffic white \* Warranty: 5 years