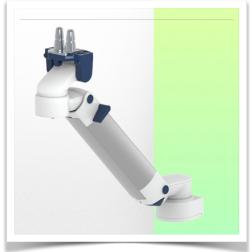

remain in the chosen position.

Compatibility: Monitoring Philips Intellivue Series

Presentation Part Number: WM 260.144

Height-adjustable medical arm, length 450 mm, for monitoring Philips Intellivue Séries, table column mounting. Supported weight balancing range from 16 to 22 Kg.

### **Installation information - Column Slide Rail**

Height-adjustable medical arm, length 450 mm, for monitoring Philips Intellivue Séries, table column mounting. Supported weight balancing range from 16 to 22 Kg.