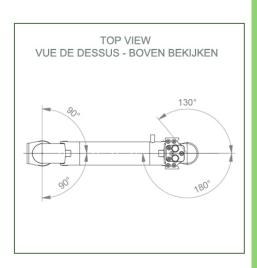

\* The head of this arm is compatible with Philips Intellivue monitors. \* Suitable for monitors weighing up to 16-22 Kg. \* Monitor tilt: 21° down and 20° up \* Monitor rotation: 115° right, 115° left. \* Arm rotation: 105° right, 105° left \* Height adjustment: 438 mm \* Total length: 531 mm \* All our medical arms comply with CE, ROHS, Medical Grade, Regulations MDD 93/42 ECC. \* Colour: RAL 5013 cobalt blue and RAL 9016 traffic white \* Warranty: 5 years