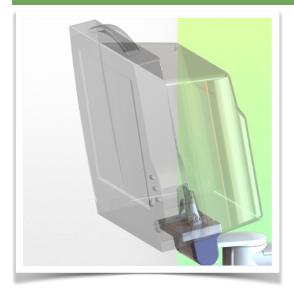

Monitor adaptation: Philips Intellivue Series

Height adjustment: Slow-release spring, parallel adapter for constant viewing angle

**Colour:** Decorative parts: RAL 5013 cobalt blue **Aluminium parts:** RAL 9016 traffic white

Max. load capacity: 22 kg

Monitor adaptation max. load: 18 Kg

Balance scale on this medical arm: 16-22 Kg

Product weight: 3.8 Kg

Safety: Has a safety stop button for height adjustment, which allows the medical arm to