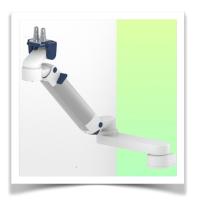

Presentation Part Number: WM 260.144

Height-adjustable medical arm, length 450 mm, for monitoring Philips Intellivue Séries, table column mounting. Supported weight balancing range from 16 to 22 Kg.

Height-adjustable medical arm, length 450 mm, for monitoring Philips Intellivue Séries, table column mounting. Supported weight balancing range from 16 to 22 Kg.

Full cable integration and infection prevention thanks to easy-to-clean surfaces make this arm ideal for emergency care areas. Height adjustment for ergonomic, customised positioning of the monitor. This 450 mm Horizontal Medical Arm with gas-lift height adjustment enables the monitor to be fixed, oriented and adjusted perfectly. It is coated with an anti-microbial agent for hygiene and cleaning down to the smallest detail. Its modern design has been specially developed for healthcare environments.

\* The head of this arm is compatible with Philips Intellivue monitors. \* Suitable for monitors weighing up to 16-22 Kg. \* Monitor tilt: 21° down and 20° up \* Monitor rotation: 115° right, 115° left. \* Arm rotation: 105° right, 105° left \* Height adjustment: 438 mm \* Total length: 531 mm \* All our medical arms comply with CE, ROHS, Medical Grade, Regulations MDD 93/42 ECC. \* Colour: RAL 5013 cobalt blue and RAL 9016 traffic white \* Warranty: 5 years