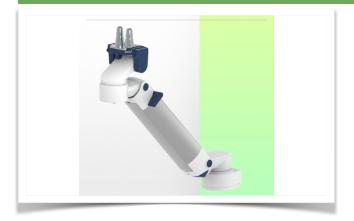

Presentation Part Number: WM 260.144

Height-adjustable medical arm, length 450 mm, for monitoring Philips Intellivue Séries, table column mounting. Supported weight balancing range from 16 to 22 Kg.

Height-adjustable medical arm, length 450 mm, for monitoring Philips Intellivue Séries, table column mounting. Supported weight balancing range from 16 to 22 Kg.

Full cable integration and infection prevention thanks to easy-to-clean surfaces make this arm ideal for emergency care areas. Height adjustment for ergonomic, customised positioning of the monitor. This 450 mm Horizontal Medical Arm with gas-lift height adjustment enables the monitor to be fixed, oriented and adjusted perfectly. It is coated with an anti-microbial agent for hygiene and cleaning down to the smallest detail. Its modern design has been specially developed for healthcare environments.

### **Technical specifications:**

\* Integral cable entry \* Equipotential bonding \* Optional Table columns are available in various heights (300 - 500 mm). These columns can be easily cut to size. All cables are also routed through the column. (See Option on the following pages)\* This 450 mm gas-pressurised Horizontal Arm simply slides into the column rail, then adjusts to the required height and locks in place. It has a safety stop button for height adjustment, allowing the arm to remain in the chosen position.

\* The head of this arm is compatible with Philips Intellivue monitors. \* Suitable for monitors weighing up to 16-22 Kg. \* Monitor tilt: 21° down and 20° up \* Monitor rotation: 115° right, 115° left. \* Arm rotation: 105° right, 105° left \* Height adjustment: 438 mm \* Total length: 531 mm \* All our medical arms comply with CE, ROHS, Medical Grade, Regulations MDD 93/42 ECC. \* Colour: RAL 5013 cobalt blue and RAL 9016 traffic white \* Warranty: 5 years