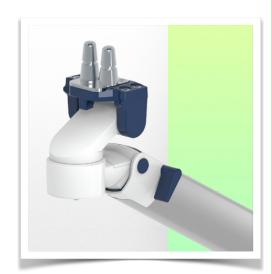

\* The head of this arm is compatible with Philips Intellivue monitors. \* Suitable for monitors weighing up to 16-22 Kg. \* Monitor tilt: 21° down and 20° up \* Monitor rotation: 115° right, 115° left. \* Arm rotation: 105° right, 105° left \* Height adjustment: 438 mm \* Total length: 531 mm \* All our medical arms comply with CE, ROHS, Medical Grade, Regulations MDD 93/42 ECC. \* Colour: RAL 5013 cobalt blue and RAL 9016 traffic white \* Warranty: 5 years

Monitor adaptation: Philips Intellivue Series

Height adjustment: Slow-release spring, parallel adapter for constant viewing angle

**Colour:** Decorative parts: RAL 5013 cobalt blue **Aluminium parts:** RAL 9016 traffic white