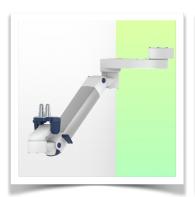

Presentation Part Number: WM 260.144

Height-adjustable medical arm, length 450 mm, for monitoring Philips Intellivue Séries, table column mounting. Supported weight balancing range from 16 to 22 Kg.

Height-adjustable medical arm, length 450 mm, for monitoring Philips Intellivue Séries, table column mounting. Supported weight balancing range from 16 to 22 Kg.

Full cable integration and infection prevention thanks to easy-to-clean surfaces make this arm ideal for emergency care areas. Height adjustment for ergonomic, customised positioning of the monitor. This 450 mm Horizontal Medical Arm with gas-lift height adjustment enables the monitor to be fixed, oriented and adjusted perfectly. It is coated with an anti-microbial agent for hygiene and cleaning down to the smallest detail. Its modern design has been specially developed for healthcare environments.

### **Technical specifications:**

\* Integral cable entry \* Equipotential bonding \* Optional Table columns are available in various heights (300 - 500 mm). These columns can be easily cut to size. All cables are also routed through the column. (See Option on the following pages)\* This 450 mm gas-pressurised Horizontal Arm simply slides into the column rail, then adjusts to the required height and locks in place. It has a safety stop button for height adjustment, allowing the arm to remain in the chosen position.