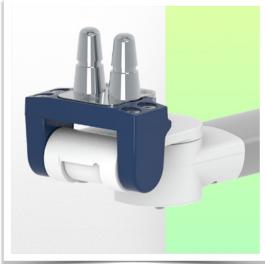

\* The head of this arm is compatible with Philips Intellivue monitors. \* Suitable for monitors weighing up to 16-22 Kg. \* Monitor tilt: 21° down and 20° up \* Monitor rotation: 115° right, 115° left. \* Arm rotation: 105° right, 105° left \* Height adjustment: 438 mm \* Total length: 531 mm \* All our medical arms comply with CE, ROHS, Medical Grade, Regulations MDD 93/42 ECC. \* Colour: RAL 5013 cobalt blue and RAL 9016 traffic white \* Warranty: 5 years

Monitor adaptation: Philips Intellivue Series

Height adjustment: Slow-release spring, parallel adapter for constant viewing angle

**Colour:** Decorative parts: RAL 5013 cobalt blue **Aluminium parts:** RAL 9016 traffic white

## Adaptation monitoring Philips Intellivue series

All our medical arms can be fitted with this adaptation, some illustrations of which can be found here.