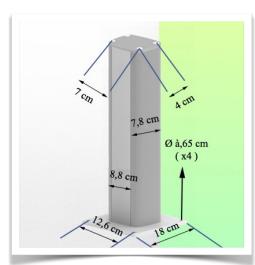

#### Table column:

To install this medical arm, you need to use one of our medical columns. These are available in standard heights of 500 and 300 mm. Custom heights are available on request. Slide covers and end caps are supplied with every order.