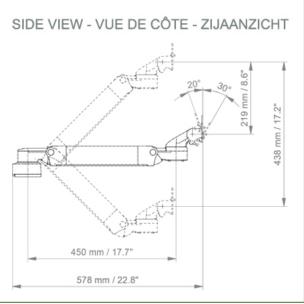

## **Technical specifications:**

- \* Integral cable entry \* Equipotential bonding \* This 450 mm Horizontal Arm with gas spring simply adjusts to the desired height and is fixed. It has a safety stop button for height adjustment, allowing the arm to remain in the chosen position.
- \* The head of this arm is compatible with Philips Intellivue MP2/X2/X3 Series monitors.\* Suitable for monitors weighing up to 2-5 Kg.
- \* Monitor tilt: 30° down and 20° up \* Monitor rotation: 135° right, 18° left.
- \* Arm rotation: 90° right, 90° left \* Height adjustment: 438 mm
- \* Total length: 578 mm \* All our medical arms comply with CE, ROHS, Medical Grade, Regulations MDD 93/42 ECC. \* Colour: RAL 5013 cobalt blue and RAL 9016 traffic white \* Warranty: 5 years