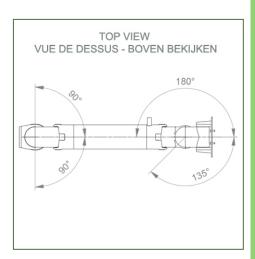

## **Technical specifications:**

- \* Integral cable entry \* Equipotential bonding \* This 450 mm Horizontal Arm with gas spring simply adjusts to the desired height and is fixed. It has a safety stop button for height adjustment, allowing the arm to remain in the chosen position.
- \* The head of this arm is compatible with Philips Intellivue MP2/X2/X3 Series monitors.\* Suitable for monitors weighing up to 2-5 Kg.
- \* Monitor tilt: 30° down and 20° up \* Monitor rotation: 135° right, 18° left.
- \* Arm rotation: 90° right, 90° left \* Height adjustment: 438 mm
- \* Total length: 578 mm \* All our medical arms comply with CE, ROHS, Medical Grade, Regulations MDD 93/42 ECC. \* Colour: RAL 5013 cobalt blue and RAL 9016 traffic white \* Warranty: 5 years