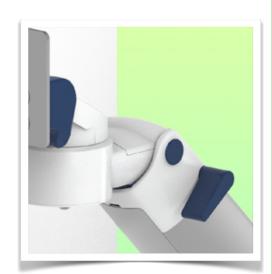

## **Technical specifications:**

- \* Integral cable entry \* Equipotential bonding \* This 450 mm Horizontal Arm with gas spring simply adjusts to the desired height and is fixed. It has a safety stop button for height adjustment, allowing the arm to remain in the chosen position.
- \* The head of this arm is compatible with Philips Intellivue MP2/X2/X3 Series monitors.\* Suitable for monitors weighing up to 2-5 Kg.
- \* Monitor tilt: 30° down and 20° up \* Monitor rotation: 135° right, 18° left.
- \* Arm rotation: 90° right, 90° left \* Height adjustment: 438 mm
- \* Total length: 578 mm \* All our medical arms comply with CE, ROHS, Medical Grade, Regulations MDD 93/42 ECC. \* Colour: RAL 5013 cobalt blue and RAL 9016 traffic white \* Warranty: 5 years

Monitor adaptation: Philips Intellivue MP2/X2/X3 Series

Height adjustment: Slow-release spring, parallel adapter for constant viewing angle

**Colour:** Decorative parts: RAL 5013 cobalt blue **Aluminium parts:** RAL 9016 traffic white

Max. load capacity: 22 kg

Monitor adaptation max. load: 18 Kg Balance scale on this medical arm: 2 - 5 Kg

Product weight: 3.5 Kg

Safety: Has a safety stop button for height adjustment, which allows the medical arm to