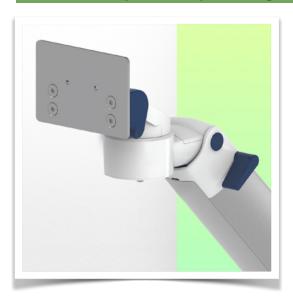

Full cable integration and infection prevention thanks to easy-to-clean surfaces make this arm ideal for emergency care areas. Height adjustment for ergonomic, customised positioning of the monitor. This 450 mm Horizontal Medical Arm with gas-lift height adjustment enables the monitor to be fixed, oriented and adjusted perfectly. It is coated with an anti-microbial agent for hygiene and cleaning down to the smallest detail. Its modern design has been specially developed for healthcare environments.

## **Technical specifications:**

- \* Integral cable entry \* Equipotential bonding \* This 450 mm Horizontal Arm with gas spring simply adjusts to the desired height and is fixed. It has a safety stop button for height adjustment, allowing the arm to remain in the chosen position.
- \* The head of this arm is compatible with Philips Intellivue MP2/X2/X3 Series monitors.\* Suitable for monitors weighing up to 2-5 Kg.
- \* Monitor tilt: 30° down and 20° up \* Monitor rotation: 135° right, 18° left.
- \* Arm rotation: 90° right, 90° left \* Height adjustment: 438 mm
- \* Total length: 578 mm \* All our medical arms comply with CE, ROHS, Medical Grade, Regulations MDD 93/42 ECC. \* Colour: RAL 5013 cobalt blue and RAL 9016 traffic white \* Warranty: 5 years

Monitor adaptation: Philips Intellivue MP2/X2/X3 Series

Height adjustment: Slow-release spring, parallel adapter for constant viewing angle

**Colour:** Decorative parts: RAL 5013 cobalt blue **Aluminium parts:** RAL 9016 traffic white

Max. load capacity: 22 kg

Monitor adaptation max. load: 18 Kg Balance scale on this medical arm: 2 - 5 Kg

Product weight: 3.5 Kg

Safety: Has a safety stop button for height adjustment, which allows the medical arm to