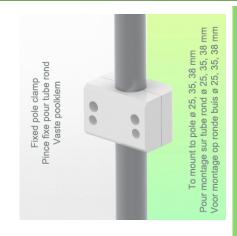

## Installation information - Fixed pole clamp

Height-adjustable medical arm, length 450 mm, for monitoring Philips Intellivue MP2/X2/X3 Séries, Mounting on fixed pole diameter 25, 35 and 38 mm. Supported weight balancing range from 2 to 5 Kg. mounting without power cable hook

## Fixed pole clamp:

To mount to pole ø 25, 35, 38 mm

\* Please specify the diameter of the Pole when ordering.

Presentation Part Number: WM 260.156X

Height-adjustable medical arm, length 450 mm, for monitoring Philips Intellivue MP2/X2/X3 Séries, Mounting on fixed pole diameter 25, 35 and 38 mm. Supported weight balancing range from 2 to 5 Kg. mounting without power cable hook