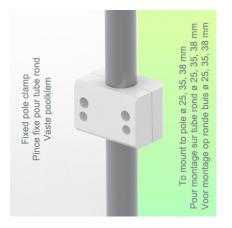

## Installation information - Fixed pole clamp

Height-adjustable medical arm, length 450 mm, for monitoring Philips Intellivue MP2/X2/X3 Séries, Mounting on fixed pole diameter 25, 35 and 38 mm. Supported weight balancing range from 2 to 5 Kg. mounting without power cable hook

## Fixed pole clamp:

To mount to pole ø 25, 35, 38 mm

\* Please specify the diameter of the Pole when ordering.

Presentation Part Number: WM 260.156X

Height-adjustable medical arm, length 450 mm, for monitoring Philips Intellivue MP2/X2/X3 Séries, Mounting on fixed pole diameter 25, 35 and 38 mm. Supported weight balancing range from 2 to 5 Kg. mounting without power cable hook