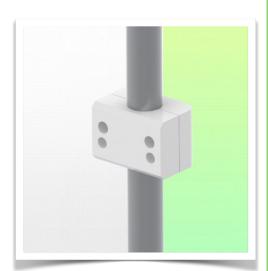

## Installation information - Fixed pole clamp

Height-adjustable medical arm, length 450 mm, for monitoring Philips Intellivue MP2/X2/X3 Séries, Mounting on fixed pole diameter 25, 35 and 38 mm. Supported weight balancing range from 2 to 5 Kg. mounting without power cable hook

## Fixed pole clamp:

To mount to pole ø 25, 35, 38 mm

\* Please specify the diameter of the Pole when ordering.

Presentation Part Number: WM 260.156X

Height-adjustable medical arm, length 450 mm, for monitoring Philips Intellivue MP2/X2/X3 Séries, Mounting on fixed pole diameter 25, 35 and 38 mm. Supported weight balancing range from 2 to 5 Kg. mounting without power cable hook