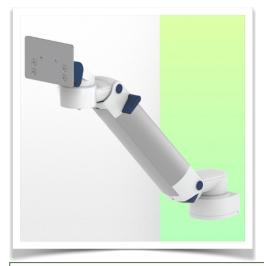

Presentation Part Number: WM 260.156X

Height-adjustable medical arm, length 450 mm, for monitoring Philips Intellivue MP2/X2/X3 Séries, Mounting on fixed pole diameter 25, 35 and 38 mm. Supported weight balancing range from 2 to 5 Kg. mounting without power cable hook

Full cable integration and infection prevention thanks to easy-to-clean surfaces make this arm ideal for emergency care areas. Height adjustment for ergonomic, customised positioning of the monitor. This 450 mm Horizontal Medical Arm with gas-lift height adjustment enables the monitor to be fixed, oriented and adjusted perfectly. It is coated with an anti-microbial agent for hygiene and cleaning down to the smallest detail. Its modern design has been specially developed for healthcare environments.

## **Technical specifications:**

- \* Integral cable entry \* Equipotential bonding \* This 450 mm Horizontal Arm with gas spring simply adjusts to the desired height and is fixed. It has a safety stop button for height adjustment, allowing the arm to remain in the chosen position.
- \* The head of this arm is compatible with Philips Intellivue MP2/X2/X3 Series monitors.\* Suitable for monitors weighing up to 2-5 Kg.
- \* Monitor tilt: 30° down and 20° up \* Monitor rotation: 135° right, 18° left.
- \* Arm rotation: 90° right, 90° left \* Height adjustment: 438 mm
- \* Total length: 578 mm \* All our medical arms comply with CE, ROHS, Medical Grade, Regulations MDD 93/42 ECC. \* Colour: RAL 5013 cobalt blue and RAL 9016 traffic white \* Warranty: 5 years