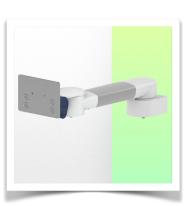

Full cable integration and infection prevention thanks to easy-to-clean surfaces make this arm ideal for emergency care areas. Height adjustment for ergonomic, customised positioning of the monitor. This 450 mm Horizontal Medical Arm with gas-lift height adjustment enables the monitor to be fixed, oriented and adjusted perfectly. It is coated with an anti-microbial agent for hygiene and cleaning down to the smallest detail. Its modern design has been specially developed for healthcare environments.

## **Technical specifications:**

- \* Integral cable entry \* Equipotential bonding \* This 450 mm Horizontal Arm with gas spring simply adjusts to the desired height and is fixed. It has a safety stop button for height adjustment, allowing the arm to remain in the chosen position.
- \* The head of this arm is compatible with Philips Intellivue MP2/X2/X3 Series monitors.\* Suitable for monitors weighing up to 2-5 Kg.
- \* Monitor tilt: 30° down and 20° up \* Monitor rotation: 135° right, 18° left.
- \* Arm rotation: 90° right, 90° left \* Height adjustment: 438 mm
- \* Total length: 578 mm \* All our medical arms comply with CE, ROHS, Medical Grade, Regulations MDD 93/42 ECC. \* Colour: RAL 5013 cobalt blue and RAL 9016 traffic white \* Warranty: 5 years