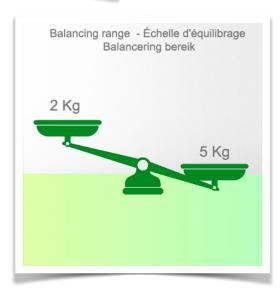

Presentation Part Number: WM 260.156X

Height-adjustable medical arm, length 450 mm, for monitoring Philips Intellivue MP2/X2/X3 Séries, Mounting on fixed pole diameter 25, 35 and 38 mm. Supported weight balancing range from 2 to 5 Kg. mounting without power cable hook

Max. load capacity: 22 kg

Monitor adaptation max. load: 18 Kg Balance scale on this medical arm: 2 - 5 Kg

Product weight: 3.5 Kg

Safety: Has a safety stop button for height adjustment, which allows the medical arm to