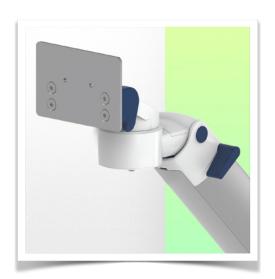

## **Technical specifications:**

- \* Integral cable entry \* Equipotential bonding \* This 450 mm Horizontal Arm with gas spring simply adjusts to the desired height and is fixed. It has a safety stop button for height adjustment, allowing the arm to remain in the chosen position.
- \* The head of this arm is compatible with Philips Intellivue MP2/X2/X3 Series monitors.\* Suitable for monitors weighing up to 2-5 Kg.
- \* Monitor tilt: 30° down and 20° up \* Monitor rotation: 135° right, 18° left.
- \* Arm rotation: 90° right, 90° left \* Height adjustment: 438 mm
- \* Total length: 578 mm \* All our medical arms comply with CE, ROHS, Medical Grade, Regulations MDD 93/42 ECC. \* Colour: RAL 5013 cobalt blue and RAL 9016 traffic white \* Warranty: 5 years

Monitor adaptation: Philips Intellivue MP2/X2/X3 Series

Height adjustment: Slow-release spring, parallel adapter for constant viewing angle

**Colour:** Decorative parts: RAL 5013 cobalt blue **Aluminium parts:** RAL 9016 traffic white

Adaptation monitoring Philips Intellivue MP2 / X2 / X3 series

All our medical arms can be fitted with this adaptation, some illustrations of which can be found here.