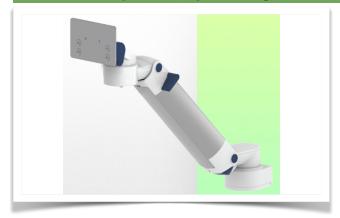

Presentation Part Number: WM 260.156X

Height-adjustable medical arm, length 450 mm, for monitoring Philips Intellivue MP2/X2/X3 Séries, Mounting on fixed pole diameter 25, 35 and 38 mm. Supported weight balancing range from 2 to 5 Kg. mounting without power cable hook

Full cable integration and infection prevention thanks to easy-to-clean surfaces make this arm ideal for emergency care areas. Height adjustment for ergonomic, customised positioning of the monitor. This 450 mm Horizontal Medical Arm with gas-lift height adjustment enables the monitor to be fixed, oriented and adjusted perfectly. It is coated with an anti-microbial agent for hygiene and cleaning down to the smallest detail. Its modern design has been specially developed for healthcare environments.

## **Technical specifications:**

- \* Integral cable entry \* Equipotential bonding \* This 450 mm Horizontal Arm with gas spring simply adjusts to the desired height and is fixed. It has a safety stop button for height adjustment, allowing the arm to remain in the chosen position.
- \* The head of this arm is compatible with Philips Intellivue MP2/X2/X3 Series monitors.\* Suitable for monitors weighing up to 2-5 Kg.
- \* Monitor tilt: 30° down and 20° up \* Monitor rotation: 135° right, 18° left.
- \* Arm rotation: 90° right, 90° left \* Height adjustment: 438 mm
- \* Total length: 578 mm \* All our medical arms comply with CE, ROHS, Medical Grade, Regulations MDD 93/42 ECC. \* Colour: RAL 5013 cobalt blue and RAL 9016 traffic white \* Warranty: 5 years