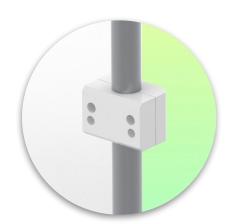

## Installation information - Fixed pole clamp

Height-adjustable medical arm, length 450 mm, for monitoring Philips Intellivue MP2/X2/X3 Séries, Mounting on fixed pole diameter 25, 35 and 38 mm. Supported weight balancing range from 2 to 5 Kg. mounting without power cable hook

## Fixed pole clamp:

To mount to pole ø 25, 35, 38 mm

\* Please specify the diameter of the Pole when ordering.

Presentation Part Number: WM 260.156X

Height-adjustable medical arm, length 450 mm, for monitoring Philips Intellivue MP2/X2/X3 Séries, Mounting on fixed pole diameter 25, 35 and 38 mm. Supported weight balancing range from 2 to 5 Kg. mounting without power cable hook