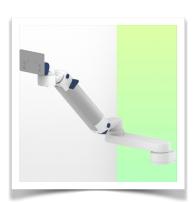

Full cable integration and infection prevention thanks to easy-to-clean surfaces make this arm ideal for emergency care areas. Height adjustment for ergonomic, customised positioning of the monitor. This 450 mm Horizontal Medical Arm with gas-lift height adjustment enables the monitor to be fixed, oriented and adjusted perfectly. It is coated with an anti-microbial agent for hygiene and cleaning down to the smallest detail. Its modern design has been specially developed for healthcare environments.

## **Technical specifications:**

- \* Integral cable entry \* Equipotential bonding \* This 450 mm Horizontal Arm with gas spring simply adjusts to the desired height and is fixed. It has a safety stop button for height adjustment, allowing the arm to remain in the chosen position.
- \* The head of this arm is compatible with Philips Intellivue MP2/X2/X3 Series monitors.\* Suitable for monitors weighing up to 2-5 Kg.
- \* Monitor tilt: 30° down and 20° up \* Monitor rotation: 135° right, 18° left.
- \* Arm rotation: 90° right, 90° left \* Height adjustment: 438 mm
- \* Total length: 578 mm \* All our medical arms comply with CE, ROHS, Medical Grade, Regulations MDD 93/42 ECC. \* Colour: RAL 5013 cobalt blue and RAL 9016 traffic white \* Warranty: 5 years