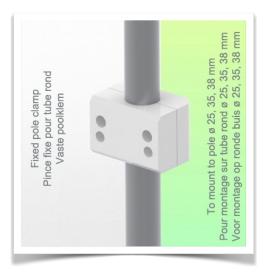

## Installation information - Fixed pole clamp

Height-adjustable medical arm, length 450 mm, for monitoring Philips Intellivue MP2/X2/X3 Séries, Mounting on fixed pole diameter 25, 35 and 38 mm. Supported weight balancing range from 2 to 5 Kg. mounting without power cable hook

## Fixed pole clamp:

To mount to pole ø 25, 35, 38 mm

\* Please specify the diameter of the Pole when ordering.

Presentation Part Number: WM 260.156X

Height-adjustable medical arm, length 450 mm, for monitoring Philips Intellivue MP2/X2/X3 Séries, Mounting on fixed pole diameter 25, 35 and 38 mm. Supported weight balancing range from 2 to 5 Kg. mounting without power cable hook