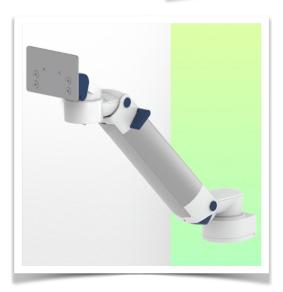

Full cable integration and infection prevention thanks to easy-to-clean surfaces make this arm ideal for emergency care areas. Height adjustment for ergonomic, customised positioning of the monitor. This 450 mm Horizontal Medical Arm with gas-lift height adjustment enables the monitor to be fixed, oriented and adjusted perfectly. It is coated with an anti-microbial agent for hygiene and cleaning down to the smallest detail. Its modern design has been specially developed for healthcare environments.

## **Technical specifications:**

- \* Integral cable entry \* Equipotential bonding \* This 450 mm Horizontal Arm with gas spring simply adjusts to the desired height and is fixed. It has a safety stop button for height adjustment, allowing the arm to remain in the chosen position.
- \* The head of this arm is compatible with Philips Intellivue MP2/X2/X3 Series monitors.\* Suitable for monitors weighing up to 2-5 Kg.
- \* Monitor tilt: 30° down and 20° up \* Monitor rotation: 135° right, 18° left.
- \* Arm rotation: 90° right, 90° left \* Height adjustment: 438 mm
- \* Total length: 578 mm \* All our medical arms comply with CE, ROHS, Medical Grade, Regulations MDD 93/42 ECC. \* Colour: RAL 5013 cobalt blue and RAL 9016 traffic white \* Warranty: 5 years

## **Technical specifications**

Height-adjustable medical arm, length 450 mm, for monitoring Philips Intellivue MP2/X2/X3 Séries, Mounting on fixed pole diameter 25, 35 and 38 mm. Supported weight balancing range from 2 to 5 Kg. mounting without power cable hook