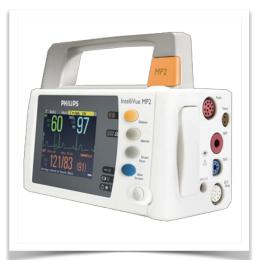

Presentation Part Number: WM 260.156X

Height-adjustable medical arm, length 450 mm, for monitoring Philips Intellivue MP2/X2/X3 Séries, Mounting on fixed pole diameter 25, 35 and 38 mm. Supported weight balancing range from 2 to 5 Kg. mounting without power cable hook

Height-adjustable medical arm, length 450 mm, for monitoring Philips Intellivue MP2/X2/X3 Séries, Mounting on fixed pole diameter 25, 35 and 38 mm.

Supported weight balancing range from 2 to 5 Kg. mounting without power cable hook

## **Technical specifications**

Height-adjustable medical arm, length 450 mm, for monitoring Philips Intellivue MP2/X2/X3 Séries, Mounting on fixed pole diameter 25, 35 and 38 mm. Supported weight balancing range from 2 to 5 Kg. mounting without power cable hook

remain in the chosen position.

Compatibility: Monitoring Philips Intellivue MP2/X2/X3 Series

Presentation Part Number: WM 260.156X

Height-adjustable medical arm, length 450 mm, for monitoring Philips Intellivue MP2/X2/X3 Séries, Mounting on fixed pole diameter 25, 35 and 38 mm. Supported weight balancing range from 2 to 5 Kg. mounting without power cable hook

## Installation information - Fixed pole clamp

Height-adjustable medical arm, length 450 mm, for monitoring Philips Intellivue MP2/X2/X3 Séries, Mounting on fixed pole diameter 25, 35 and 38 mm. Supported weight balancing range from 2 to 5 Kg. mounting without power cable hook

## Fixed pole clamp:

To mount to pole ø 25, 35, 38 mm

\* Please specify the diameter of the Pole when ordering.

Presentation Part Number: WM 260.156X

Height-adjustable medical arm, length 450 mm, for monitoring Philips Intellivue MP2/X2/X3 Séries, Mounting on fixed pole diameter 25, 35 and 38 mm. Supported weight balancing range from 2 to 5 Kg. mounting without power cable hook

Adaptation monitoring Philips Intellivue MP2 / X2 / X3 series

All our medical arms can be fitted with this adaptation, some illustrations of which can be found here.