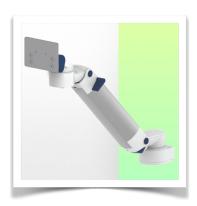

Presentation Part Number: WM 260.156X

Height-adjustable medical arm, length 450 mm, for monitoring Philips Intellivue MP2/X2/X3 Séries, Mounting on fixed pole diameter 25, 35 and 38 mm. Supported weight balancing range from 2 to 5 Kg. mounting without power cable hook

Height-adjustable medical arm, length 450 mm, for monitoring Philips Intellivue MP2/X2/X3 Séries, Mounting on fixed pole diameter 25, 35 and 38 mm.

Supported weight balancing range from 2 to 5 Kg. mounting without power cable hook

## **Technical specifications**

Height-adjustable medical arm, length 450 mm, for monitoring Philips Intellivue MP2/X2/X3 Séries, Mounting on fixed pole diameter 25, 35 and 38 mm. Supported weight balancing range from 2 to 5 Kg. mounting without power cable hook