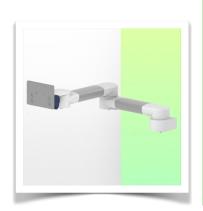

Full cable integration and infection prevention thanks to easy-to-clean surfaces make this arm ideal for emergency care areas. Height adjustment for ergonomic, customised positioning of the monitor. This 450 mm Horizontal Medical Arm with gas-lift height adjustment enables the monitor to be fixed, oriented and adjusted perfectly. It is coated with an anti-microbial agent for hygiene and cleaning down to the smallest detail. Its modern design has been specially developed for healthcare environments.

## **Technical specifications:**

- \* Integral cable entry \* Equipotential bonding \* This 450 mm Horizontal Arm with gas spring simply adjusts to the desired height and is fixed. It has a safety stop button for height adjustment, allowing the arm to remain in the chosen position.
- \* The head of this arm is compatible with Philips Intellivue MP2/X2/X3 Series monitors.\* Suitable for monitors weighing up to 2-5 Kg.
- \* Monitor tilt: 30° down and 20° up \* Monitor rotation: 135° right, 18° left.
- \* Arm rotation: 90° right, 90° left \* Height adjustment: 438 mm
- \* Total length: 578 mm \* All our medical arms comply with CE, ROHS, Medical Grade, Regulations MDD 93/42 ECC. \* Colour: RAL 5013 cobalt blue and RAL 9016 traffic white \* Warranty: 5 years