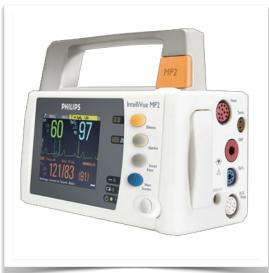

Adaptation monitoring Philips Intellivue MP2 / X2 / X3 series

All our medical arms can be fitted with this adaptation, some illustrations of which can be found here.