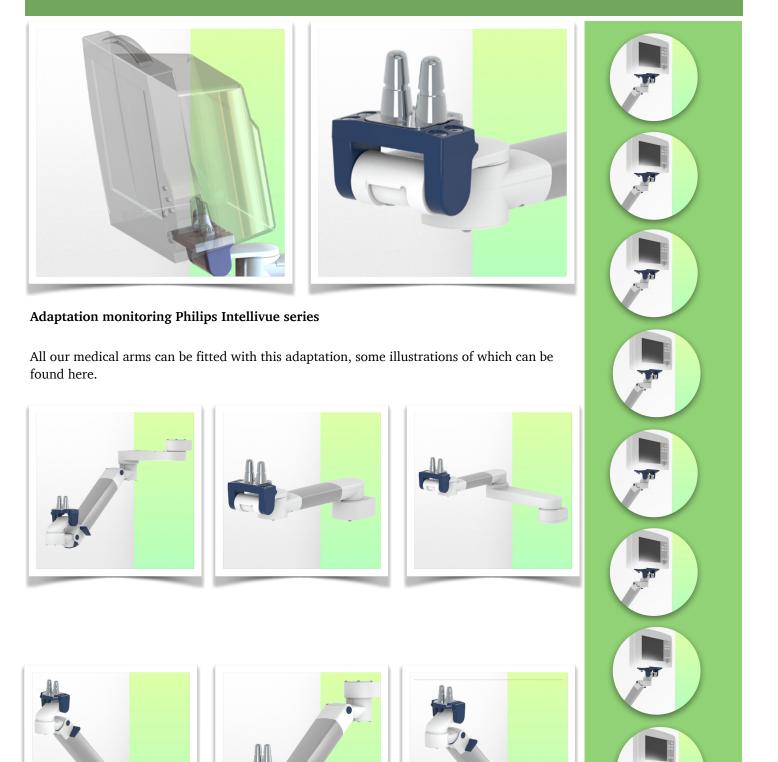

gth 450 mm, for monitoring Philips Intellivue Séries, Mounting on fixed pole diameter 25, 35 and 38 mm. Supported weight balancing range from 13 to 16 Kg.







## Installation information - Fixed pole clamp

## Part Number: WM 260.158

Height-adjustable medical arm, length 450 mm, for monitoring Philips Intellivue Séries, Mounting on fixed pole diameter 25, 35 and 38 mm. Supported weight balancing range from 13 to 16 Kg.

#### Fixed pole clamp:

To mount to pole ø 25, 35, 38 mm \* Please specify the diameter of the Pole when ordering.













### Presentation

#### Part Number: WM 260.158

Height-adjustable medical arm, length 450 mm, for monitoring Philips Intellivue Séries, Mounting on fixed pole diameter 25, 35 and 38 Height-adjustable medical arm, length 450 mm, for monitoring