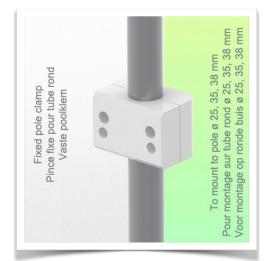

## Installation information - Fixed pole clamp

#### Fixed pole clamp:

To mount to pole ø 25, 35, 38 mm \* Please specify the diameter of the Pole when ordering.