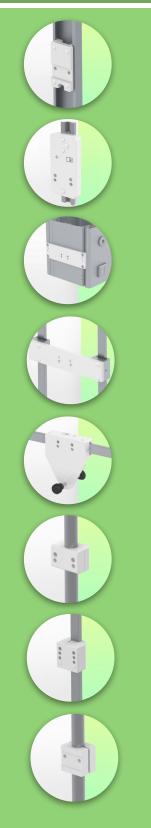

#### Technical specifications:

\* Integral cable entry \* Equipotential bonding \* This 450 mm Horizontal Arm with gas spring simply adjusts to the desired height and is fixed. It has a safety stop button for height adjustment, allowing the arm to remain in the chosen position.
\* The head of this arm is compatible with Philips Intellivue Series monitors.
\* Suitable for monitors weighing up to 13-16 Kg. \* Monitor tilt: 21° down and 20° up \* Monitor rotation: 115° right, 115° left. \* Arm rotation: 105° right, 105° left
\* Height adjustment: 438 mm \* Total length: 531 mm \* All our medical arms comply with CE, ROHS, Medical Grade, Regulations MDD 93/42 ECC. \* Colour: RAL 5013 cobalt blue and RAL 9016 traffic white \* Warranty: 5 years

## Installation information - Fixed pole clamp

#### Fixed pole clamp:

To mount to pole ø 25, 35, 38 mm \* Please specify the diameter of the Pole when ordering.