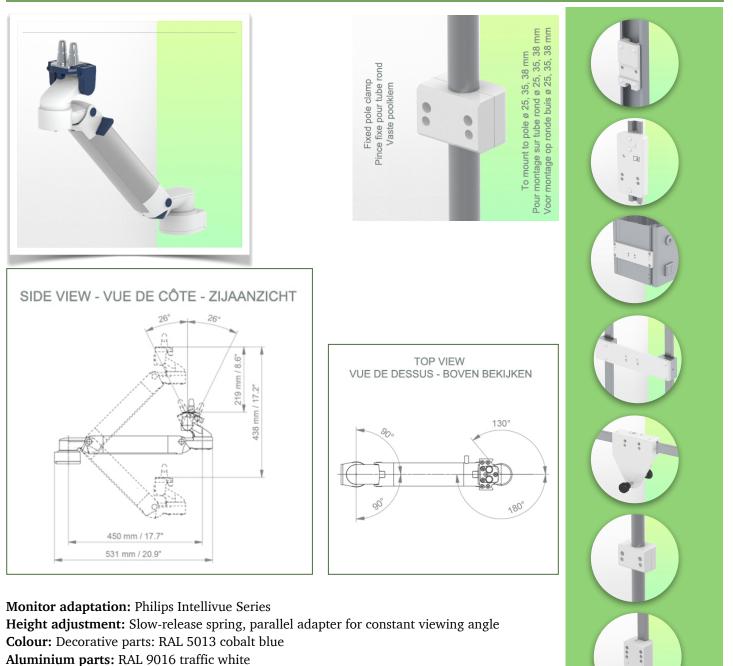

#### Presentation

Part Number: WM 260.158

Height-adjustable medical arm, length 450 mm, for monitoring Philips Intellivue Séries, Mounting on fixed pole diameter 25, 35 and 38 mm. Supported weight balancing range from 13 to 16 Kg.

Fixed pole

Full cable integration and infection prevention thanks to easy-to-clean surfaces make this arm ideal for emergency care areas. Height adjustment for ergonomic, customised positioning of the monitor. This 450 mm Horizontal Medical Arm with gas-lift height adjustment enables the monitor to be fixed, oriented and adjusted perfectly. It is coated with an anti-microbial agent for hygiene and cleaning down to the smallest detail. Its modern design has been specially developed for healthcare environments.

Max. load capacity: 22 kg

Monitor adaptation max. load: 18 Kg

Balance scale on this medical arm: 13 - 16 Kg

Product weight: 3.8 Kg

**Safety:** Has a safety stop button for height adjustment, which allows the medical arm to remain in the chosen position.

Compatibility: Monitoring Philips Intellivue Series