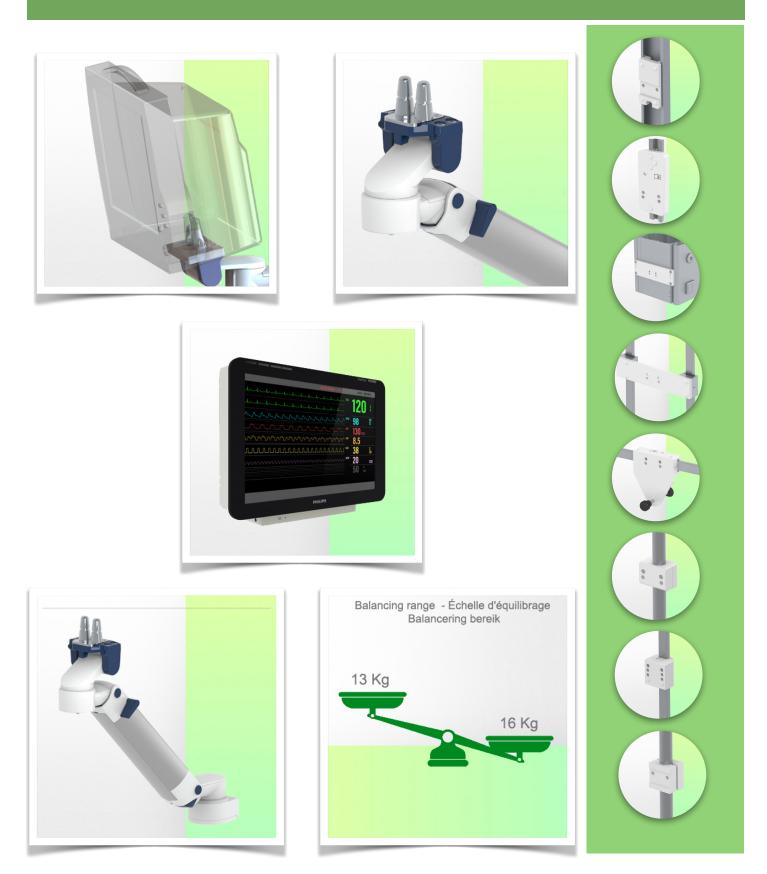

#### Presentation

Part Number: WM 260.158

Height-adjustable medical arm, length 450 mm, for monitoring Philips Intellivue Séries, Mounting on fixed pole diameter 25, 35 and 38 mm. Supported weight balancing range from 13 to 16 Kg.

Max. load capacity: 22 kg

Monitor adaptation max. load: 18 Kg

Balance scale on this medical arm: 13 - 16 Kg

Product weight: 3.8 Kg

**Safety:** Has a safety stop button for height adjustment, which allows the medical arm to remain in the chosen position.

Compatibility: Monitoring Philips Intellivue Series