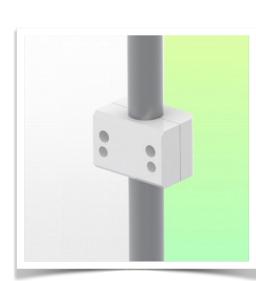

## Installation information - Fixed pole clamp

#### Fixed pole clamp:

To mount to pole ø 25, 35, 38 mm \* Please specify the diameter of the Pole when ordering.