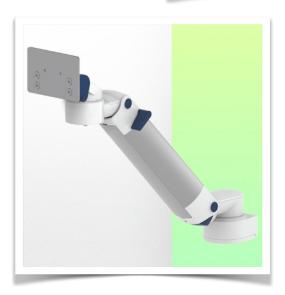

Presentation Part Number: WM 260.160X

Height-adjustable medical arm, length 450 mm, for monitoring Philips Intellivue MP2/X2/X3 Séries, Variable Pole Mount from 23 to 40 mm. Supported weight balancing range from 0 to 3,5 Kg. mounting without power cable hook

Full cable integration and infection prevention thanks to easy-to-clean surfaces make this arm ideal for emergency care areas. Height adjustment for ergonomic, customised positioning of the monitor. This 450 mm Horizontal Medical Arm with gas-lift height adjustment enables the monitor to be fixed, oriented and adjusted perfectly. It is coated with an anti-microbial agent for hygiene and cleaning down to the smallest detail. Its modern design has been specially developed for healthcare environments.

## **Technical specifications:**

- \* Integral cable entry \* Equipotential bonding \* This 450 mm Horizontal Arm with gas spring simply adjusts to the desired height and is fixed. It has a safety stop button for height adjustment, allowing the arm to remain in the chosen position.
- \* The head of this arm is compatible with Philips Intellivue MP2/X2/X3 Series.
- \* Suitable for monitors weighing up to 0-3,5 Kg.
- \* Monitor tilt: 30° down and 20° up \* Monitor rotation: 135° right, 180° left.
- \* Arm rotation: 90° right, 90° left \* Height adjustment: 438 mm
- \* Total length: 578 mm \* All our medical arms comply with CE, ROHS, Medical Grade, Regulations MDD 93/42 ECC. \* Colour: RAL 5013 cobalt blue and RAL 9016 traffic white \* Warranty: 5 years