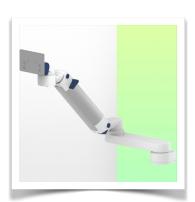

## **Technical specifications**

Height-adjustable medical arm, length 450 mm, for monitoring Philips Intellivue MP2/X2/X3 Séries, Variable Pole Mount from 23 to 40 mm. Supported weight balancing range from 0 to 3,5 Kg. mounting without power cable hook

Monitor adaptation: Philips Intellivue MP2/X2/X3 Series

Height adjustment: Slow-release spring, parallel adapter for constant viewing angle

**Colour:** Decorative parts: RAL 5013 cobalt blue **Aluminium parts:** RAL 9016 traffic white

Max. load capacity: 22 kg

Monitor adaptation max. load: 18 Kg

Balance scale on this medical arm: 0 - 3,5 Kg

Product weight: 3.5 Kg

Safety: Has a safety stop button for height adjustment, which allows the medical arm to