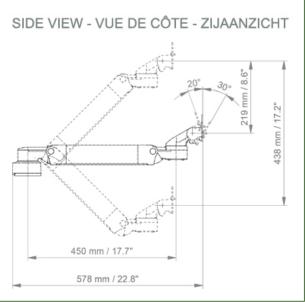

## **Technical specifications:**

- \* Integral cable entry \* Equipotential bonding \* This 450 mm Horizontal Arm with gas spring simply adjusts to the desired height and is fixed. It has a safety stop button for height adjustment, allowing the arm to remain in the chosen position.
- \* The head of this arm is compatible with Philips Intellivue MP2/X2/X3 Series.
- \* Suitable for monitors weighing up to 0-3,5 Kg.
- \* Monitor tilt: 30° down and 20° up \* Monitor rotation: 135° right, 180° left.
- \* Arm rotation: 90° right, 90° left \* Height adjustment: 438 mm
- \* Total length: 578 mm \* All our medical arms comply with CE, ROHS, Medical Grade, Regulations MDD 93/42 ECC. \* Colour: RAL 5013 cobalt blue and RAL 9016 traffic white \* Warranty: 5 years