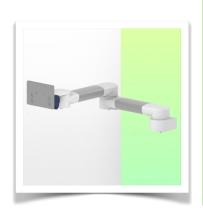

## **Installation information - Variable Pole Mount**

Height-adjustable medical arm, length 450 mm, for monitoring Philips Intellivue MP2/X2/X3 Séries, Variable Pole Mount from 23 to 40 mm. Supported weight balancing range from 0 to 3,5 Kg. mounting without power cable hook

## Variable pole clamp:

Variable Pole mounting ø 23 - 40 mm

\* Please specify the diameter of the Pole when ordering.

Part Number: WM 260.160X Presentation

Height-adjustable medical arm, length 450 mm, for monitoring Philips Intellivue MP2/X2/X3 Séries, Variable Pole Mount from 23 to 40 mm. Supported weight balancing range from 0 to 3,5 Kg. mounting without power cable hook