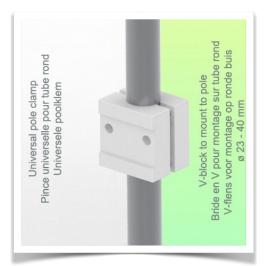

## **Installation information - Variable Pole Mount**

Height-adjustable medical arm, length 450 mm, for monitoring Philips Intellivue MP2/X2/X3 Séries, Variable Pole Mount from 23 to 40 mm. Supported weight balancing range from 0 to 3,5 Kg. mounting without power cable hook

## Variable pole clamp:

Variable Pole mounting ø 23 - 40 mm

\* Please specify the diameter of the Pole when ordering.

Part Number: WM 260.160X Presentation

Height-adjustable medical arm, length 450 mm, for monitoring Philips Intellivue MP2/X2/X3 Séries, Variable Pole Mount from 23 to 40 mm. Supported weight balancing range from 0 to 3,5 Kg. mounting without power cable hook