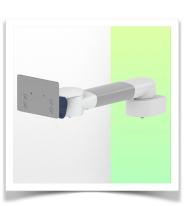

Presentation Part Number: WM 260.160X

Height-adjustable medical arm, length 450 mm, for monitoring Philips Intellivue MP2/X2/X3 Séries, Variable Pole Mount from 23 to 40 mm. Supported weight balancing range from 0 to 3,5 Kg. mounting without power cable hook

Full cable integration and infection prevention thanks to easy-to-clean surfaces make this arm ideal for emergency care areas. Height adjustment for ergonomic, customised positioning of the monitor. This 450 mm Horizontal Medical Arm with gas-lift height adjustment enables the monitor to be fixed, oriented and adjusted perfectly. It is coated with an anti-microbial agent for hygiene and cleaning down to the smallest detail. Its modern design has been specially developed for healthcare environments.

## **Technical specifications:**

- \* Integral cable entry \* Equipotential bonding \* This 450 mm Horizontal Arm with gas spring simply adjusts to the desired height and is fixed. It has a safety stop button for height adjustment, allowing the arm to remain in the chosen position.
- \* The head of this arm is compatible with Philips Intellivue MP2/X2/X3 Series.
- \* Suitable for monitors weighing up to 0-3,5 Kg.
- \* Monitor tilt: 30° down and 20° up \* Monitor rotation: 135° right, 180° left.
- \* Arm rotation: 90° right, 90° left \* Height adjustment: 438 mm
- \* Total length: 578 mm \* All our medical arms comply with CE, ROHS, Medical Grade, Regulations MDD 93/42 ECC. \* Colour: RAL 5013 cobalt blue and RAL 9016 traffic white \* Warranty: 5 years