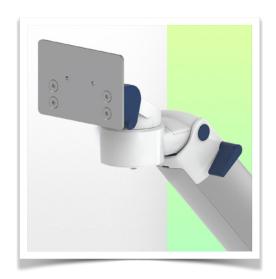

Presentation Part Number: WM 260.160X

Height-adjustable medical arm, length 450 mm, for monitoring Philips Intellivue MP2/X2/X3 Séries, Variable Pole Mount from 23 to 40 mm. Supported weight balancing range from 0 to 3,5 Kg. mounting without power cable hook

Full cable integration and infection prevention thanks to easy-to-clean surfaces make this arm ideal for emergency care areas. Height adjustment for ergonomic, customised positioning of the monitor. This 450 mm Horizontal Medical Arm with gas-lift height adjustment enables the monitor to be fixed, oriented and adjusted perfectly. It is coated with an anti-microbial agent for hygiene and cleaning down to the smallest detail. Its modern design has been specially developed for healthcare environments.

## **Technical specifications:**

- \* Integral cable entry \* Equipotential bonding \* This 450 mm Horizontal Arm with gas spring simply adjusts to the desired height and is fixed. It has a safety stop button for height adjustment, allowing the arm to remain in the chosen position.
- \* The head of this arm is compatible with Philips Intellivue MP2/X2/X3 Series.
- \* Suitable for monitors weighing up to 0-3,5 Kg.
- \* Monitor tilt: 30° down and 20° up \* Monitor rotation: 135° right, 180° left.
- \* Arm rotation: 90° right, 90° left \* Height adjustment: 438 mm
- \* Total length: 578 mm \* All our medical arms comply with CE, ROHS, Medical Grade, Regulations MDD 93/42 ECC. \* Colour: RAL 5013 cobalt blue and RAL 9016 traffic white \* Warranty: 5 years