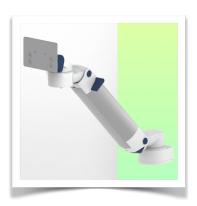

Presentation Part Number: WM 260.160X

Height-adjustable medical arm, length 450 mm, for monitoring Philips Intellivue MP2/X2/X3 Séries, Variable Pole Mount from 23 to 40 mm. Supported weight balancing range from 0 to 3,5 Kg. mounting without power cable hook

Height-adjustable medical arm, length 450 mm, for monitoring Philips Intellivue MP2/X2/X3 Séries, Variable Pole Mount from 23 to 40 mm. Supported weight balancing range from 0 to 3,5 Kg. mounting without power cable hook

Full cable integration and infection prevention thanks to easy-to-clean surfaces make this arm ideal for emergency care areas. Height adjustment for ergonomic, customised positioning of the monitor. This 450 mm Horizontal Medical Arm with gas-lift height adjustment enables the monitor to be fixed, oriented and adjusted perfectly. It is coated with an anti-microbial agent for hygiene and cleaning down to the smallest detail. Its modern design has been specially developed for healthcare environments.