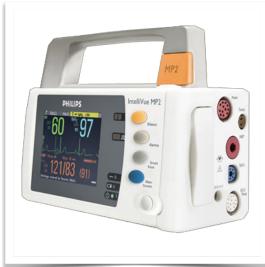

Adaptation monitoring Philips Intellivue MP2 / X2 / X3 series

All our medical arms can be fitted with this adaptation, some illustrations of which can be found here.