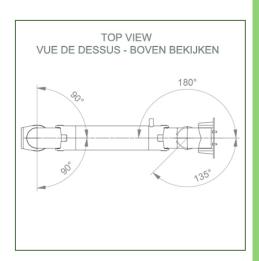

## **Technical specifications:**

- \* Integral cable entry \* Equipotential bonding \* This 450 mm Horizontal Arm with gas spring simply adjusts to the desired height and is fixed. It has a safety stop button for height adjustment, allowing the arm to remain in the chosen position.
- \* The head of this arm is compatible with Philips Intellivue MP2/X2/X3 Series.
- \* Suitable for monitors weighing up to 0-3,5 Kg.
- \* Monitor tilt: 30° down and 20° up \* Monitor rotation: 135° right, 180° left.
- \* Arm rotation: 90° right, 90° left \* Height adjustment: 438 mm
- \* Total length: 578 mm \* All our medical arms comply with CE, ROHS, Medical Grade, Regulations MDD 93/42 ECC. \* Colour: RAL 5013 cobalt blue and RAL 9016 traffic white \* Warranty: 5 years