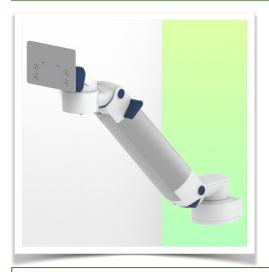

Part Number: WM 260.160X

## **Technical specifications**

Height-adjustable medical arm, length 450 mm, for monitoring Philips Intellivue MP2/X2/X3 Séries, Variable Pole Mount from 23 to 40 mm. Supported weight balancing range from 0 to 3,5 Kg. mounting without power cable hook