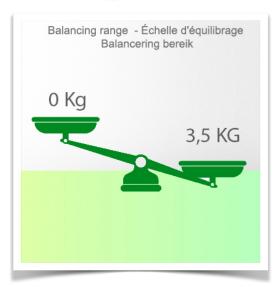

Max. load capacity: 22 kg

Monitor adaptation max. load: 18 Kg

Balance scale on this medical arm: 0 - 3,5 Kg

Product weight: 3.5 Kg

Safety: Has a safety stop button for height adjustment, which allows the medical arm to