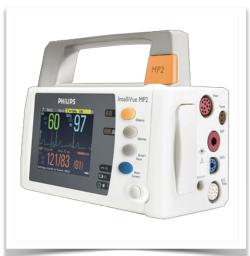

Monitor adaptation: Philips Intellivue MP2/X2/X3 Series

Height adjustment: Slow-release spring, parallel adapter for constant viewing angle

**Colour:** Decorative parts: RAL 5013 cobalt blue **Aluminium parts:** RAL 9016 traffic white

Adaptation monitoring Philips Intellivue MP2 / X2 / X3 series

All our medical arms can be fitted with this adaptation, some illustrations of which can be found here.