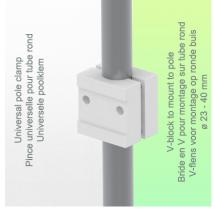

## **Installation information - Variable Pole Mount**

Height-adjustable medical arm, length 450 mm, for monitoring Philips Intellivue MP2/X2/X3 Séries, Variable Pole Mount from 23 to 40 mm. Supported weight balancing range from 0 to 3,5 Kg. mounting without power cable hook

## Variable pole clamp:

Variable Pole mounting ø 23 - 40 mm

\* Please specify the diameter of the Pole when ordering.

Part Number: WM 260.160X Presentation

Height-adjustable medical arm, length 450 mm, for monitoring Philips Intellivue MP2/X2/X3 Séries, Variable Pole Mount from 23 to 40 mm. Supported weight balancing range from 0 to 3,5 Kg. mounting without power cable hook