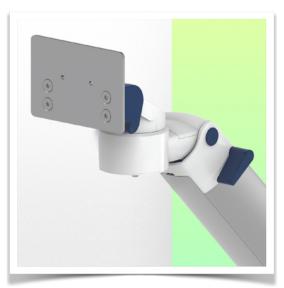

## **Technical specifications:**

- \* Integral cable entry \* Equipotential bonding \* This 450 mm Horizontal Arm with gas spring simply adjusts to the desired height and is fixed. It has a safety stop button for height adjustment, allowing the arm to remain in the chosen position.
- \* The head of this arm is compatible with Philips Intellivue MP2/X2/X3 Series.
- \* Suitable for monitors weighing up to 0-3,5 Kg.
- \* Monitor tilt: 30° down and 20° up \* Monitor rotation: 135° right, 180° left.
- \* Arm rotation: 90° right, 90° left \* Height adjustment: 438 mm
- \* Total length: 578 mm \* All our medical arms comply with CE, ROHS, Medical Grade, Regulations MDD 93/42 ECC. \* Colour: RAL 5013 cobalt blue and RAL 9016 traffic white \* Warranty: 5 years

Monitor adaptation: Philips Intellivue MP2/X2/X3 Series

Height adjustment: Slow-release spring, parallel adapter for constant viewing angle

**Colour:** Decorative parts: RAL 5013 cobalt blue **Aluminium parts:** RAL 9016 traffic white

Max. load capacity: 22 kg

Monitor adaptation max. load: 18 Kg

Balance scale on this medical arm: 0 - 3,5 Kg

Product weight: 3.5 Kg

Safety: Has a safety stop button for height adjustment, which allows the medical arm to