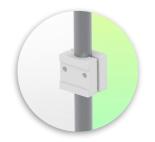

## **Installation information - Variable Pole Mount**

Height-adjustable medical arm, length 450 mm, for monitoring Philips Intellivue MP2/X2/X3 Séries, Variable Pole Mount from 23 to 40 mm. Supported weight balancing range from 0 to 3,5 Kg. mounting without power cable hook

## Variable pole clamp:

Variable Pole mounting ø 23 - 40 mm

\* Please specify the diameter of the Pole when ordering.

Part Number: WM 260.160X Presentation

Height-adjustable medical arm, length 450 mm, for monitoring Philips Intellivue MP2/X2/X3 Séries, Variable Pole Mount from 23 to 40 mm. Supported weight balancing range from 0 to 3,5 Kg. mounting without power cable hook