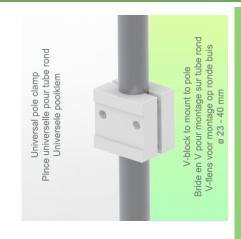

## **Installation information - Variable Pole Mount**

Height-adjustable medical arm, length 450 mm, for monitoring Philips Intellivue MP2/X2/X3 Séries, Variable Pole Mount from 23 to 40 mm. Supported weight balancing range from 0 to 3,5 Kg. mounting without power cable hook

## Variable pole clamp:

Variable Pole mounting ø 23 - 40 mm

\* Please specify the diameter of the Pole when ordering.

Part Number: WM 260.160X Presentation

Height-adjustable medical arm, length 450 mm, for monitoring Philips Intellivue MP2/X2/X3 Séries, Variable Pole Mount from 23 to 40 mm. Supported weight balancing range from 0 to 3,5 Kg. mounting without power cable hook