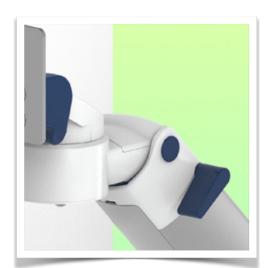

## Variable pole clamp:

Variable Pole mounting ø 23 - 40 mm

\* Please specify the diameter of the Pole when ordering.

Part Number: WM 260.160X Presentation

Height-adjustable medical arm, length 450 mm, for monitoring Philips Intellivue MP2/X2/X3 Séries, Variable Pole Mount from 23 to 40 mm. Supported weight balancing range from 0 to 3,5 Kg. mounting without power cable hook