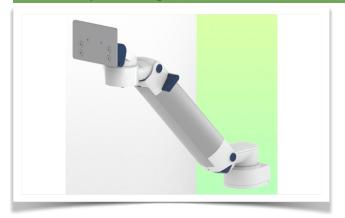

Presentation Part Number: WM 260.160X

Height-adjustable medical arm, length 450 mm, for monitoring Philips Intellivue MP2/X2/X3 Séries, Variable Pole Mount from 23 to 40 mm. Supported weight balancing range from 0 to 3,5 Kg. mounting without power cable hook

Full cable integration and infection prevention thanks to easy-to-clean surfaces make this arm ideal for emergency care areas. Height adjustment for ergonomic, customised positioning of the monitor. This 450 mm Horizontal Medical Arm with gas-lift height adjustment enables the monitor to be fixed, oriented and adjusted perfectly. It is coated with an anti-microbial agent for hygiene and cleaning down to the smallest detail. Its modern design has been specially developed for healthcare environments.

## **Technical specifications:**

- \* Integral cable entry \* Equipotential bonding \* This 450 mm Horizontal Arm with gas spring simply adjusts to the desired height and is fixed. It has a safety stop button for height adjustment, allowing the arm to remain in the chosen position.
- \* The head of this arm is compatible with Philips Intellivue MP2/X2/X3 Series.
- \* Suitable for monitors weighing up to 0-3,5 Kg.
- \* Monitor tilt: 30° down and 20° up \* Monitor rotation: 135° right, 180° left.
- \* Arm rotation: 90° right, 90° left \* Height adjustment: 438 mm
- \* Total length: 578 mm \* All our medical arms comply with CE, ROHS, Medical Grade, Regulations MDD 93/42 ECC. \* Colour: RAL 5013 cobalt blue and RAL 9016 traffic white \* Warranty: 5 years