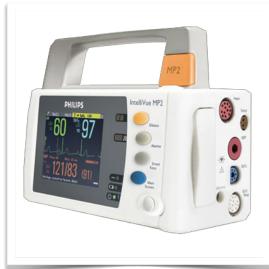

Monitor adaptation: Philips Intellivue MP2/X2/X3 Series

Height adjustment: Slow-release spring, parallel adapter for constant viewing angle

**Colour:** Decorative parts: RAL 5013 cobalt blue **Aluminium parts:** RAL 9016 traffic white

Adaptation monitoring Philips Intellivue MP2 / X2 / X3 series

All our medical arms can be fitted with this adaptation, some illustrations of which can be found here.