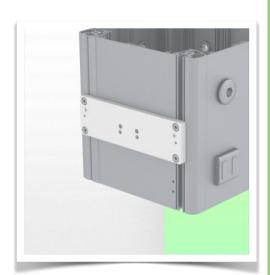

## **Installation information - Adapter Mindray**

Height-adjustable medical arm, length 450 mm, for monitoring Philips Intellivue MP2/X2/X3 Séries, Mounting on Mindray Medical Power Supply Device. Supported weight balancing range from 0 to 3,5 Kg. mounting without power cable hook

## **Adapter Mindray:**

Mounting on Mindray Medical Supply Device

Presentation Part Number: WM 260.165X

Height-adjustable medical arm, length 450 mm, for monitoring Philips Intellivue MP2/X2/X3 Séries, Mounting on Mindray Medical Power Supply Device. Supported weight balancing range from 0 to 3,5 Kg. mounting without power cable hook