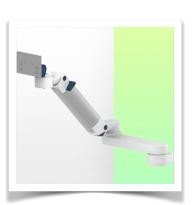

## **Technical specifications**

Height-adjustable medical arm, length 450 mm, for monitoring Philips Intellivue MP2/X2/X3 Séries, Mounting on Mindray Medical Power Supply Device. Supported weight balancing range from 0 to 3,5 Kg. mounting without power cable hook

Monitor adaptation: Philips Intellivue MP2/X2/X3 Series

Height adjustment: Slow-release spring, parallel adapter for constant viewing angle

**Colour:** Decorative parts: RAL 5013 cobalt blue **Aluminium parts:** RAL 9016 traffic white

Max. load capacity: 22 kg

Monitor adaptation max. load: 18 Kg

Balance scale on this medical arm: 0 - 3,5 Kg

Product weight: 3.5 Kg

Safety: Has a safety stop button for height adjustment, which allows the medical arm to