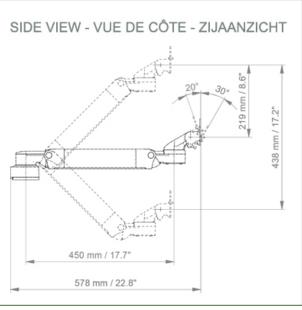

## **Technical specifications:**

- \* Integral cable entry \* Equipotential bonding \* This 450 mm Horizontal Arm with gas spring simply adjusts to the desired height and is fixed. It has a safety stop button for height adjustment, allowing the arm to remain in the chosen position.
- \* The head of this arm is compatible with Philips IntellivueMP2/X2/X3 Series monitors. \* Suitable for monitors weighing up to 0-3,5 Kg.
- \* Monitor tilt: 30° down and 20° up
- \* Monitor rotation: 135° right, 180° left.
- \* Arm rotation: 90° right, 90° left \* Height adjustment: 438 mm
- \* Total length: 578 mm \* All our medical arms comply with CE, ROHS, Medical Grade, Regulations MDD 93/42 ECC.
- \* Colour: RAL 5013 cobalt blue and RAL 9016 traffic white
- \* Warranty: 5 years