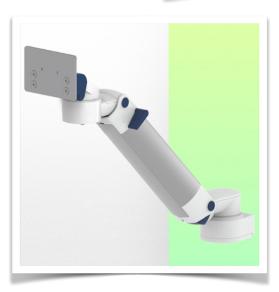

Presentation Part Number: WM 260.165X

Height-adjustable medical arm, length 450 mm, for monitoring Philips Intellivue MP2/X2/X3 Séries, Mounting on Mindray Medical Power Supply Device. Supported weight balancing range from 0 to 3,5 Kg. mounting without power cable hook

Full cable integration and infection prevention thanks to easy-to-clean surfaces make this arm ideal for emergency care areas. Height adjustment for ergonomic, customised positioning of the monitor. This 450 mm Horizontal Medical Arm with gas-lift height adjustment enables the monitor to be fixed, oriented and adjusted perfectly. It is coated with an anti-microbial agent for hygiene and cleaning down to the smallest detail. Its modern design has been specially developed for healthcare environments.

## **Technical specifications:**

- \* Integral cable entry \* Equipotential bonding \* This 450 mm Horizontal Arm with gas spring simply adjusts to the desired height and is fixed. It has a safety stop button for height adjustment, allowing the arm to remain in the chosen position.
- \* The head of this arm is compatible with Philips IntellivueMP2/X2/X3 Series monitors. \* Suitable for monitors weighing up to 0-3,5 Kg.
- \* Monitor tilt: 30° down and 20° up
- \* Monitor rotation: 135° right, 180° left.
- \* Arm rotation: 90° right, 90° left \* Height adjustment: 438 mm
- \* Total length: 578 mm \* All our medical arms comply with CE, ROHS, Medical Grade, Regulations MDD 93/42 ECC.
- \* Colour: RAL 5013 cobalt blue and RAL 9016 traffic white
- \* Warranty: 5 years