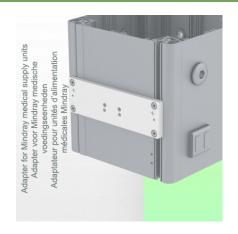

## **Installation information - Adapter Mindray**

Height-adjustable medical arm, length 450 mm, for monitoring Philips Intellivue MP2/X2/X3 Séries, Mounting on Mindray Medical Power Supply Device. Supported weight balancing range from 0 to 3,5 Kg. mounting without power cable hook

## **Adapter Mindray:**

Mounting on Mindray Medical Supply Device

Presentation Part Number: WM 260.165X

Height-adjustable medical arm, length 450 mm, for monitoring Philips Intellivue MP2/X2/X3 Séries, Mounting on Mindray Medical Power Supply Device. Supported weight balancing range from 0 to 3,5 Kg. mounting without power cable hook