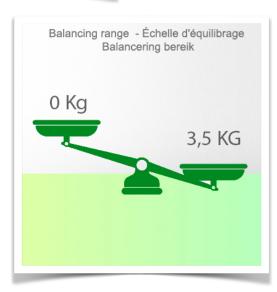

Presentation Part Number: WM 260.165X

Height-adjustable medical arm, length 450 mm, for monitoring Philips Intellivue MP2/X2/X3 Séries, Mounting on Mindray Medical Power Supply Device. Supported weight balancing range from 0 to 3,5 Kg. mounting without power cable hook

Max. load capacity: 22 kg

Monitor adaptation max. load: 18 Kg

Balance scale on this medical arm: 0 - 3,5 Kg

Product weight: 3.5 Kg

Safety: Has a safety stop button for height adjustment, which allows the medical arm to