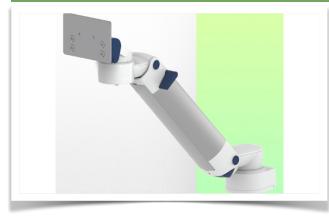

Presentation Part Number: WM 260.165X

Height-adjustable medical arm, length 450 mm, for monitoring Philips Intellivue MP2/X2/X3 Séries, Mounting on Mindray Medical Power Supply Device. Supported weight balancing range from 0 to 3,5 Kg. mounting without power cable hook

Full cable integration and infection prevention thanks to easy-to-clean surfaces make this arm ideal for emergency care areas. Height adjustment for ergonomic, customised positioning of the monitor. This 450 mm Horizontal Medical Arm with gas-lift height adjustment enables the monitor to be fixed, oriented and adjusted perfectly. It is coated with an anti-microbial agent for hygiene and cleaning down to the smallest detail. Its modern design has been specially developed for healthcare environments.

## **Technical specifications:**

- \* Integral cable entry \* Equipotential bonding \* This 450 mm Horizontal Arm with gas spring simply adjusts to the desired height and is fixed. It has a safety stop button for height adjustment, allowing the arm to remain in the chosen position.
- \* The head of this arm is compatible with Philips IntellivueMP2/X2/X3 Series monitors. \* Suitable for monitors weighing up to 0-3,5 Kg.
- \* Monitor tilt: 30° down and 20° up
- \* Monitor rotation: 135° right, 180° left.
- \* Arm rotation: 90° right, 90° left \* Height adjustment: 438 mm
- \* Total length: 578 mm \* All our medical arms comply with CE, ROHS, Medical Grade, Regulations MDD 93/42 ECC.
- \* Colour: RAL 5013 cobalt blue and RAL 9016 traffic white
- \* Warranty: 5 years