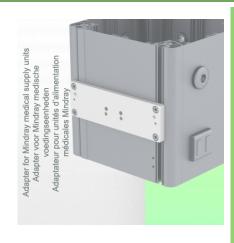

## **Installation information - Adapter Mindray**

Height-adjustable medical arm, length 450 mm, for monitoring Philips Intellivue MP2/X2/X3 Séries, Mounting on Mindray Medical Power Supply Device. Supported weight balancing range from 0 to 3,5 Kg. mounting without power cable hook

## **Adapter Mindray:**

Mounting on Mindray Medical Supply Device

Presentation Part Number: WM 260.165X

Height-adjustable medical arm, length 450 mm, for monitoring Philips Intellivue MP2/X2/X3 Séries, Mounting on Mindray Medical Power Supply Device. Supported weight balancing range from 0 to 3,5 Kg. mounting without power cable hook