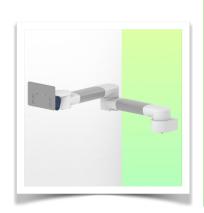

remain in the chosen position.

Compatibility: Monitoring Philips Intellivue MP2/X2/X3 Series

Presentation Part Number: WM 260.165X

Height-adjustable medical arm, length 450 mm, for monitoring Philips Intellivue MP2/X2/X3 Séries, Mounting on Mindray Medical Power Supply Device. Supported weight balancing range from 0 to 3,5 Kg. mounting without power cable hook

Adaptation monitoring Philips Intellivue MP2 / X2 / X3 series

All our medical arms can be fitted with this adaptation, some illustrations of which can be found here.