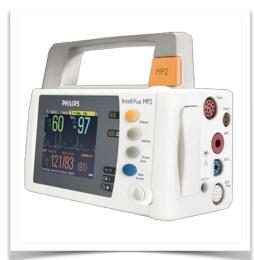

Monitor adaptation: Philips Intellivue MP2/X2/X3 Series

Height adjustment: Slow-release spring, parallel adapter for constant viewing angle

**Colour:** Decorative parts: RAL 5013 cobalt blue **Aluminium parts:** RAL 9016 traffic white

remain in the chosen position.

Compatibility: Monitoring Philips Intellivue MP2/X2/X3 Series

Presentation Part Number: WM 260.165X

Height-adjustable medical arm, length 450 mm, for monitoring Philips Intellivue MP2/X2/X3 Séries, Mounting on Mindray Medical Power Supply Device. Supported weight balancing range from 0 to 3,5 Kg. mounting without power cable hook

Adaptation monitoring Philips Intellivue MP2 / X2 / X3 series

All our medical arms can be fitted with this adaptation, some illustrations of which can be found here.