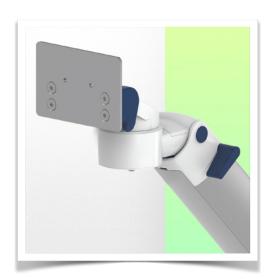

Presentation Part Number: WM 260.165X

Height-adjustable medical arm, length 450 mm, for monitoring Philips Intellivue MP2/X2/X3 Séries, Mounting on Mindray Medical Power Supply Device. Supported weight balancing range from 0 to 3,5 Kg. mounting without power cable hook

Full cable integration and infection prevention thanks to easy-to-clean surfaces make this arm ideal for emergency care areas. Height adjustment for ergonomic, customised positioning of the monitor. This 450 mm Horizontal Medical Arm with gas-lift height adjustment enables the monitor to be fixed, oriented and adjusted perfectly. It is coated with an anti-microbial agent for hygiene and cleaning down to the smallest detail. Its modern design has been specially developed for healthcare environments.

## **Technical specifications:**

- \* Integral cable entry \* Equipotential bonding \* This 450 mm Horizontal Arm with gas spring simply adjusts to the desired height and is fixed. It has a safety stop button for height adjustment, allowing the arm to remain in the chosen position.
- \* The head of this arm is compatible with Philips IntellivueMP2/X2/X3 Series monitors. \* Suitable for monitors weighing up to 0-3,5 Kg.
- \* Monitor tilt: 30° down and 20° up
- \* Monitor rotation: 135° right, 180° left.
- \* Arm rotation: 90° right, 90° left \* Height adjustment: 438 mm
- \* Total length: 578 mm \* All our medical arms comply with CE, ROHS, Medical Grade, Regulations MDD 93/42 ECC.
- \* Colour: RAL 5013 cobalt blue and RAL 9016 traffic white
- \* Warranty: 5 years