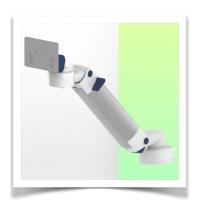

Presentation Part Number: WM 260.165X

Height-adjustable medical arm, length 450 mm, for monitoring Philips Intellivue MP2/X2/X3 Séries, Mounting on Mindray Medical Power Supply Device. Supported weight balancing range from 0 to 3,5 Kg. mounting without power cable hook

Full cable integration and infection prevention thanks to easy-to-clean surfaces make this arm ideal for emergency care areas. Height adjustment for ergonomic, customised positioning of the monitor. This 450 mm Horizontal Medical Arm with gas-lift height adjustment enables the monitor to be fixed, oriented and adjusted perfectly. It is coated with an anti-microbial agent for hygiene and cleaning down to the smallest detail. Its modern design has been specially developed for healthcare environments.

## **Technical specifications:**

- \* Integral cable entry \* Equipotential bonding \* This 450 mm Horizontal Arm with gas spring simply adjusts to the desired height and is fixed. It has a safety stop button for height adjustment, allowing the arm to remain in the chosen position.
- \* The head of this arm is compatible with Philips IntellivueMP2/X2/X3 Series monitors. \* Suitable for monitors weighing up to 0-3,5 Kg.
- \* Monitor tilt: 30° down and 20° up
- \* Monitor rotation: 135° right, 180° left.
- \* Arm rotation: 90° right, 90° left \* Height adjustment: 438 mm
- \* Total length: 578 mm \* All our medical arms comply with CE, ROHS, Medical Grade, Regulations MDD 93/42 ECC.
- \* Colour: RAL 5013 cobalt blue and RAL 9016 traffic white
- \* Warranty: 5 years