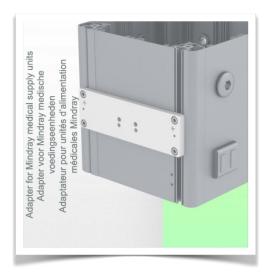

## **Installation information - Adapter Mindray**

Height-adjustable medical arm, length 450 mm, for monitoring Philips Intellivue MP2/X2/X3 Séries, Mounting on Mindray Medical Power Supply Device. Supported weight balancing range from 0 to 3,5 Kg. mounting without power cable hook

## **Adapter Mindray:**

Mounting on Mindray Medical Supply Device

Presentation Part Number: WM 260.165X

Height-adjustable medical arm, length 450 mm, for monitoring Philips Intellivue MP2/X2/X3 Séries, Mounting on Mindray Medical Power Supply Device. Supported weight balancing range from 0 to 3,5 Kg. mounting without power cable hook