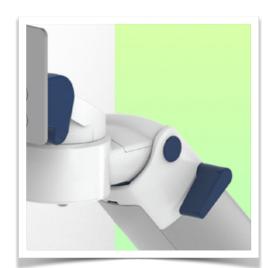

## **Installation information - Adapter Mindray**

Height-adjustable medical arm, length 450 mm, for monitoring Philips Intellivue MP2/X2/X3 Séries, Mounting on Mindray Medical Power Supply Device. Supported weight balancing range from 0 to 3,5 Kg. mounting without power cable hook

## **Adapter Mindray:**

Mounting on Mindray Medical Supply Device

Presentation Part Number: WM 260.165X

Height-adjustable medical arm, length 450 mm, for monitoring Philips Intellivue MP2/X2/X3 Séries, Mounting on Mindray Medical Power Supply Device. Supported weight balancing range from 0 to 3,5 Kg. mounting without power cable hook