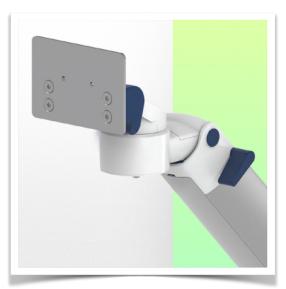

Adaptation monitoring Philips Intellivue MP2 / X2 / X3 series

All our medical arms can be fitted with this adaptation, some illustrations of which can be found here.