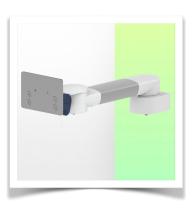

## **Installation information - Adapter Mindray**

Height-adjustable medical arm, length 450 mm, for monitoring Philips Intellivue MP2/X2/X3 Séries, Mounting on Mindray Medical Power Supply Device. Supported weight balancing range from 0 to 3,5 Kg. mounting without power cable hook

## **Adapter Mindray:**

Mounting on Mindray Medical Supply Device

Presentation Part Number: WM 260.165X

Height-adjustable medical arm, length 450 mm, for monitoring Philips Intellivue MP2/X2/X3 Séries, Mounting on Mindray Medical Power Supply Device. Supported weight balancing range from 0 to 3,5 Kg. mounting without power cable hook