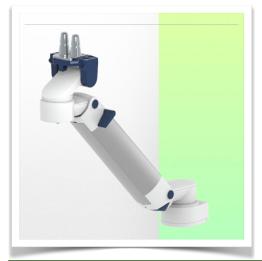

## **Technical specifications**

Height-adjustable medical arm, length 450 mm, for monitoring Philips Intellivue MP2/X2/X3 Séries, Mounting on Mindray Medical Power Supply Device. Supported weight balancing range from 0 to 3,5 Kg. mounting without power cable hook

Monitor adaptation: Philips Intellivue MP2/X2/X3 Series

Height adjustment: Slow-release spring, parallel adapter for constant viewing angle

**Colour:** Decorative parts: RAL 5013 cobalt blue **Aluminium parts:** RAL 9016 traffic white

Max. load capacity: 22 kg

Monitor adaptation max. load: 18 Kg

Balance scale on this medical arm: 0 - 3,5 Kg

Product weight: 3.5 Kg

Safety: Has a safety stop button for height adjustment, which allows the medical arm to

remain in the chosen position.

Compatibility: Monitoring Philips Intellivue MP2/X2/X3 Series

Presentation Part Number: WM 260.165X

Height-adjustable medical arm, length 450 mm, for monitoring Philips Intellivue MP2/X2/X3 Séries, Mounting on Mindray Medical Power Supply Device. Supported weight balancing range from 0 to 3,5 Kg. mounting without power cable hook