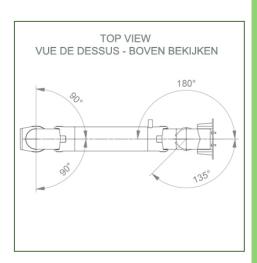

## **Technical specifications:**

- \* Integral cable entry \* Equipotential bonding \* This 450 mm Horizontal Arm with gas spring simply adjusts to the desired height and is fixed. It has a safety stop button for height adjustment, allowing the arm to remain in the chosen position.
- \* The head of this arm is compatible with Philips IntellivueMP2/X2/X3 Series monitors. \* Suitable for monitors weighing up to 0-3,5 Kg.
- \* Monitor tilt: 30° down and 20° up
- \* Monitor rotation: 135° right, 180° left.
- \* Arm rotation: 90° right, 90° left \* Height adjustment: 438 mm
- \* Total length: 578 mm \* All our medical arms comply with CE, ROHS, Medical Grade, Regulations MDD 93/42 ECC.
- \* Colour: RAL 5013 cobalt blue and RAL 9016 traffic white
- \* Warranty: 5 years