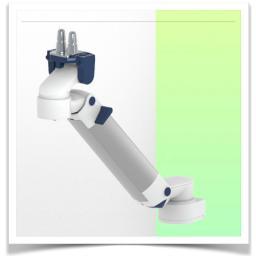

Presentation Part Number: WM 260.166X

Height-adjustable medical arm, length 450 mm, for monitoring Philips Intellivue MP2/X2/X3 Séries, Mounting on Mindray Medical Power Supply Device. Supported weight balancing range from 2 to 5 Kg. mounting without power cable hook

Full cable integration and infection prevention thanks to easy-to-clean surfaces make this arm ideal for emergency care areas. Height adjustment for ergonomic, customised positioning of the monitor. This 450 mm Horizontal Medical Arm with gas-lift height adjustment enables the monitor to be fixed, oriented and adjusted perfectly. It is coated with an anti-microbial agent for hygiene and cleaning down to the smallest detail. Its modern design has been specially developed for healthcare environments.

## **Technical specifications:**

- \* Integral cable entry \* Equipotential bonding \* This 450 mm Horizontal Arm with gas spring simply adjusts to the desired height and is fixed. It has a safety stop button for height adjustment, allowing the arm to remain in the chosen position.
- \* The head of this arm is compatible with Philips IntellivueMP2/X2/X3 Series monitors. \* Suitable for monitors weighing up to 2-5 Kg.
- \* Monitor tilt: 30° down and 20° up
- \* Monitor rotation: 135° right, 180° left.
- \* Arm rotation: 90° right, 90° left \* Height adjustment: 438 mm
- \* Total length: 578 mm \* All our medical arms comply with CE, ROHS, Medical Grade, Regulations MDD 93/42 ECC.
- \* Colour: RAL 5013 cobalt blue and RAL 9016 traffic white
- \* Warranty: 5 years