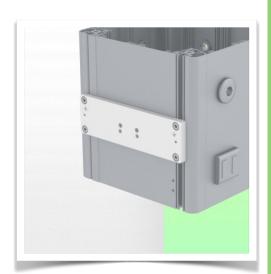

## **Installation information - Adapter Mindray**

Height-adjustable medical arm, length 450 mm, for monitoring Philips Intellivue MP2/X2/X3 Séries, Mounting on Mindray Medical Power Supply Device. Supported weight balancing range from 2 to 5 Kg. mounting without power cable hook

## **Adapter Mindray:**

Mounting on Mindray Medical Supply Device

Presentation Part Number: WM 260.166X

Height-adjustable medical arm, length 450 mm, for monitoring Philips Intellivue MP2/X2/X3 Séries, Mounting on Mindray Medical Power Supply Device. Supported weight balancing range from 2 to 5 Kg. mounting without power cable hook