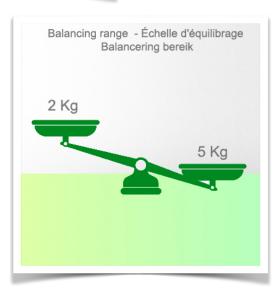

Presentation Part Number: WM 260.166X

Height-adjustable medical arm, length 450 mm, for monitoring Philips Intellivue MP2/X2/X3 Séries, Mounting on Mindray Medical Power Supply Device. Supported weight balancing range from 2 to 5 Kg. mounting without power cable hook

Max. load capacity: 22 kg

Monitor adaptation max. load: 18 Kg Balance scale on this medical arm: 2 - 5 Kg

Product weight: 3.5 Kg

Safety: Has a safety stop button for height adjustment, which allows the medical arm to