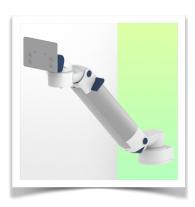

Full cable integration and infection prevention thanks to easy-to-clean surfaces make this arm ideal for emergency care areas. Height adjustment for ergonomic, customised positioning of the monitor. This 450 mm Horizontal Medical Arm with gas-lift height adjustment enables the monitor to be fixed, oriented and adjusted perfectly. It is coated with an anti-microbial agent for hygiene and cleaning down to the smallest detail. Its modern design has been specially developed for healthcare environments.

## **Technical specifications:**

- \* Integral cable entry \* Equipotential bonding \* This 450 mm Horizontal Arm with gas spring simply adjusts to the desired height and is fixed. It has a safety stop button for height adjustment, allowing the arm to remain in the chosen position.
- \* The head of this arm is compatible with Philips IntellivueMP2/X2/X3 Series monitors. \* Suitable for monitors weighing up to 2-5 Kg.
- \* Monitor tilt: 30° down and 20° up
- \* Monitor rotation: 135° right, 180° left.
- \* Arm rotation: 90° right, 90° left \* Height adjustment: 438 mm
- \* Total length: 578 mm \* All our medical arms comply with CE, ROHS, Medical Grade, Regulations MDD 93/42 ECC.
- \* Colour: RAL 5013 cobalt blue and RAL 9016 traffic white
- \* Warranty: 5 years