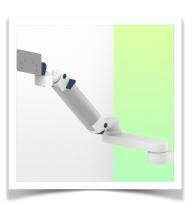

## **Technical specifications**

Height-adjustable medical arm, length 450 mm, for monitoring Philips Intellivue MP2/X2/X3 Séries, Mounting on Mindray Medical Power Supply Device. Supported weight balancing range from 2 to 5 Kg. mounting without power cable hook

Monitor adaptation: Philips Intellivue MP2/X2/X3 Series

Height adjustment: Slow-release spring, parallel adapter for constant viewing angle

**Colour:** Decorative parts: RAL 5013 cobalt blue **Aluminium parts:** RAL 9016 traffic white

Max. load capacity: 22 kg

Monitor adaptation max. load: 18 Kg Balance scale on this medical arm: 2 - 5 Kg

Product weight: 3.5 Kg

Safety: Has a safety stop button for height adjustment, which allows the medical arm to

remain in the chosen position.

Compatibility: Monitoring Philips Intellivue MP2/X2/X3 Series

Presentation Part Number: WM 260.166X

Height-adjustable medical arm, length 450 mm, for monitoring Philips Intellivue MP2/X2/X3 Séries, Mounting on Mindray Medical Power Supply Device. Supported weight balancing range from 2 to 5 Kg. mounting without power cable hook