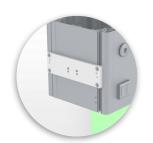

## **Adapter Mindray:**

Mounting on Mindray Medical Supply Device

Presentation Part Number: WM 260.166X

Height-adjustable medical arm, length 450 mm, for monitoring Philips Intellivue MP2/X2/X3 Séries, Mounting on Mindray Medical Power Supply Device. Supported weight balancing range from 2 to 5 Kg. mounting without power cable hook

## **Installation information - Adapter Mindray**

Height-adjustable medical arm, length 450 mm, for monitoring Philips Intellivue MP2/X2/X3 Séries, Mounting on Mindray Medical Power Supply Device. Supported weight balancing range from 2 to 5 Kg. mounting without power cable hook