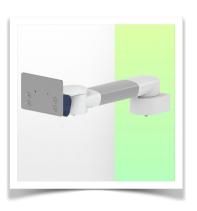

Presentation Part Number: WM 260.166X

Height-adjustable medical arm, length 450 mm, for monitoring Philips Intellivue MP2/X2/X3 Séries, Mounting on Mindray Medical Power Supply Device. Supported weight balancing range from 2 to 5 Kg. mounting without power cable hook

Full cable integration and infection prevention thanks to easy-to-clean surfaces make this arm ideal for emergency care areas. Height adjustment for ergonomic, customised positioning of the monitor. This 450 mm Horizontal Medical Arm with gas-lift height adjustment enables the monitor to be fixed, oriented and adjusted perfectly. It is coated with an anti-microbial agent for hygiene and cleaning down to the smallest detail. Its modern design has been specially developed for healthcare environments.

## **Technical specifications:**

- \* Integral cable entry \* Equipotential bonding \* This 450 mm Horizontal Arm with gas spring simply adjusts to the desired height and is fixed. It has a safety stop button for height adjustment, allowing the arm to remain in the chosen position.
- \* The head of this arm is compatible with Philips IntellivueMP2/X2/X3 Series monitors. \* Suitable for monitors weighing up to 2-5 Kg.
- \* Monitor tilt: 30° down and 20° up
- \* Monitor rotation: 135° right, 180° left.
- \* Arm rotation: 90° right, 90° left \* Height adjustment: 438 mm
- \* Total length: 578 mm \* All our medical arms comply with CE, ROHS, Medical Grade, Regulations MDD 93/42 ECC.
- \* Colour: RAL 5013 cobalt blue and RAL 9016 traffic white
- \* Warranty: 5 years