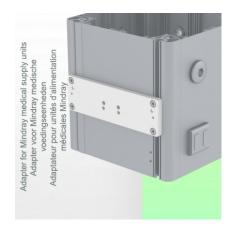

## **Installation information - Adapter Mindray**

Height-adjustable medical arm, length 450 mm, for monitoring Philips Intellivue MP2/X2/X3 Séries, Mounting on Mindray Medical Power Supply Device. Supported weight balancing range from 2 to 5 Kg. mounting without power cable hook

## **Adapter Mindray:**

Mounting on Mindray Medical Supply Device

Presentation Part Number: WM 260.166X

Height-adjustable medical arm, length 450 mm, for monitoring Philips Intellivue MP2/X2/X3 Séries, Mounting on Mindray Medical Power Supply Device. Supported weight balancing range from 2 to 5 Kg. mounting without power cable hook