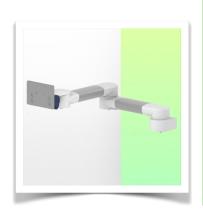

## **Installation information - Adapter Mindray**

Height-adjustable medical arm, length 450 mm, for monitoring Philips Intellivue MP2/X2/X3 Séries, Mounting on Mindray Medical Power Supply Device. Supported weight balancing range from 2 to 5 Kg. mounting without power cable hook

## **Adapter Mindray:**

Mounting on Mindray Medical Supply Device

Presentation Part Number: WM 260.166X

Height-adjustable medical arm, length 450 mm, for monitoring Philips Intellivue MP2/X2/X3 Séries, Mounting on Mindray Medical Power Supply Device. Supported weight balancing range from 2 to 5 Kg. mounting without power cable hook