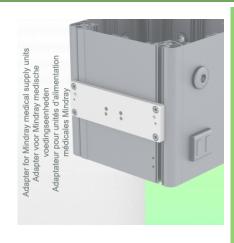

## **Installation information - Adapter Mindray**

Height-adjustable medical arm, length 450 mm, for monitoring Philips Intellivue MP2/X2/X3 Séries, Mounting on Mindray Medical Power Supply Device. Supported weight balancing range from 2 to 5 Kg. mounting without power cable hook

## **Adapter Mindray:**

Mounting on Mindray Medical Supply Device

Presentation Part Number: WM 260.166X

Height-adjustable medical arm, length 450 mm, for monitoring Philips Intellivue MP2/X2/X3 Séries, Mounting on Mindray Medical Power Supply Device. Supported weight balancing range from 2 to 5 Kg. mounting without power cable hook