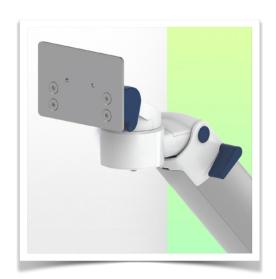

## **Adapter Mindray:**

Mounting on Mindray Medical Supply Device

Presentation Part Number: WM 260.166X

Height-adjustable medical arm, length 450 mm, for monitoring Philips Intellivue MP2/X2/X3 Séries, Mounting on Mindray Medical Power Supply Device. Supported weight balancing range from 2 to 5 Kg. mounting without power cable hook

Adaptation monitoring Philips Intellivue MP2 / X2 / X3 series

All our medical arms can be fitted with this adaptation, some illustrations of which can be found here.