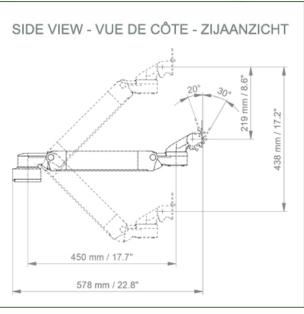

## **Technical specifications:**

- \* Integral cable entry \* Equipotential bonding \* This 450 mm Horizontal Arm with gas spring simply adjusts to the desired height and is fixed. It has a safety stop button for height adjustment, allowing the arm to remain in the chosen position.
- \* The head of this arm is compatible with Philips IntellivueMP2/X2/X3 Series monitors. \* Suitable for monitors weighing up to 2-5 Kg.
- \* Monitor tilt: 30° down and 20° up
- \* Monitor rotation: 135° right, 180° left.
- \* Arm rotation: 90° right, 90° left \* Height adjustment: 438 mm
- \* Total length: 578 mm \* All our medical arms comply with CE, ROHS, Medical Grade, Regulations MDD 93/42 ECC.
- \* Colour: RAL 5013 cobalt blue and RAL 9016 traffic white
- \* Warranty: 5 years