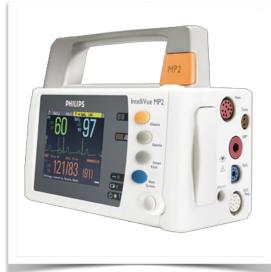

Adaptation monitoring Philips Intellivue MP2 / X2 / X3 series

All our medical arms can be fitted with this adaptation, some illustrations of which can be found here.

Monitor adaptation: Philips Intellivue MP2/X2/X3 Series

Height adjustment: Slow-release spring, parallel adapter for constant viewing angle

**Colour:** Decorative parts: RAL 5013 cobalt blue **Aluminium parts:** RAL 9016 traffic white