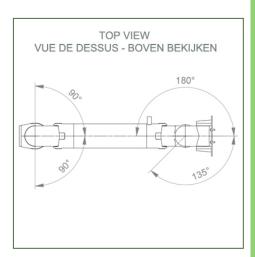

## **Technical specifications:**

- \* Integral cable entry \* Equipotential bonding \* This 450 mm Horizontal Arm with gas spring simply adjusts to the desired height and is fixed. It has a safety stop button for height adjustment, allowing the arm to remain in the chosen position.
- \* The head of this arm is compatible with Philips IntellivueMP2/X2/X3 Series monitors. \* Suitable for monitors weighing up to 2-5 Kg.
- \* Monitor tilt: 30° down and 20° up
- \* Monitor rotation: 135° right, 180° left.
- \* Arm rotation: 90° right, 90° left \* Height adjustment: 438 mm
- \* Total length: 578 mm \* All our medical arms comply with CE, ROHS, Medical Grade, Regulations MDD 93/42 ECC.
- \* Colour: RAL 5013 cobalt blue and RAL 9016 traffic white
- \* Warranty: 5 years