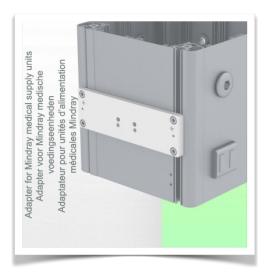

## **Installation information - Adapter Mindray**

Height-adjustable medical arm, length 450 mm, for monitoring Philips Intellivue MP2/X2/X3 Séries, Mounting on Mindray Medical Power Supply Device. Supported weight balancing range from 2 to 5 Kg. mounting without power cable hook

## **Adapter Mindray:**

Mounting on Mindray Medical Supply Device

Presentation Part Number: WM 260.166X

Height-adjustable medical arm, length 450 mm, for monitoring Philips Intellivue MP2/X2/X3 Séries, Mounting on Mindray Medical Power Supply Device. Supported weight balancing range from 2 to 5 Kg. mounting without power cable hook