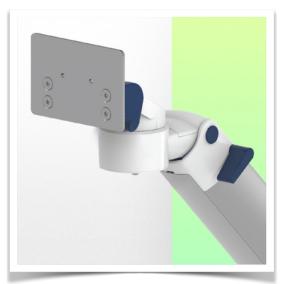

## **Technical specifications:**

- \* Integral cable entry \* Equipotential bonding \* This 450 mm Horizontal Arm with gas spring simply adjusts to the desired height and is fixed. It has a safety stop button for height adjustment, allowing the arm to remain in the chosen position.
- \* The head of this arm is compatible with Philips IntellivueMP2/X2/X3 Series monitors. \* Suitable for monitors weighing up to 2-5 Kg.
- \* Monitor tilt: 30° down and 20° up
- \* Monitor rotation: 135° right, 180° left.
- \* Arm rotation: 90° right, 90° left \* Height adjustment: 438 mm
- \* Total length: 578 mm \* All our medical arms comply with CE, ROHS, Medical Grade, Regulations MDD 93/42 ECC.
- \* Colour: RAL 5013 cobalt blue and RAL 9016 traffic white
- \* Warranty: 5 years

Monitor adaptation: Philips Intellivue MP2/X2/X3 Series

Height adjustment: Slow-release spring, parallel adapter for constant viewing angle

**Colour:** Decorative parts: RAL 5013 cobalt blue **Aluminium parts:** RAL 9016 traffic white

Max. load capacity: 22 kg

Monitor adaptation max. load: 18 Kg Balance scale on this medical arm: 2 - 5 Kg

Product weight: 3.5 Kg

Safety: Has a safety stop button for height adjustment, which allows the medical arm to