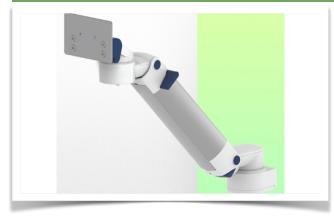

Presentation Part Number: WM 260.166X

Height-adjustable medical arm, length 450 mm, for monitoring Philips Intellivue MP2/X2/X3 Séries, Mounting on Mindray Medical Power Supply Device. Supported weight balancing range from 2 to 5 Kg. mounting without power cable hook

Full cable integration and infection prevention thanks to easy-to-clean surfaces make this arm ideal for emergency care areas. Height adjustment for ergonomic, customised positioning of the monitor. This 450 mm Horizontal Medical Arm with gas-lift height adjustment enables the monitor to be fixed, oriented and adjusted perfectly. It is coated with an anti-microbial agent for hygiene and cleaning down to the smallest detail. Its modern design has been specially developed for healthcare environments.

## **Technical specifications:**

- \* Integral cable entry \* Equipotential bonding \* This 450 mm Horizontal Arm with gas spring simply adjusts to the desired height and is fixed. It has a safety stop button for height adjustment, allowing the arm to remain in the chosen position.
- \* The head of this arm is compatible with Philips IntellivueMP2/X2/X3 Series monitors. \* Suitable for monitors weighing up to 2-5 Kg.
- \* Monitor tilt: 30° down and 20° up
- \* Monitor rotation: 135° right, 180° left.
- \* Arm rotation: 90° right, 90° left \* Height adjustment: 438 mm
- \* Total length: 578 mm \* All our medical arms comply with CE, ROHS, Medical Grade, Regulations MDD 93/42 ECC.
- \* Colour: RAL 5013 cobalt blue and RAL 9016 traffic white
- \* Warranty: 5 years