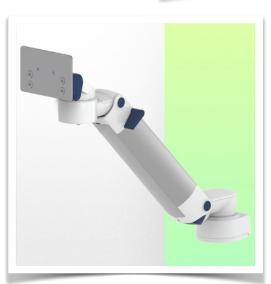

Full cable integration and infection prevention thanks to easy-to-clean surfaces make this arm ideal for emergency care areas. Height adjustment for ergonomic, customised positioning of the monitor. This 450 mm Horizontal Medical Arm with gas-lift height adjustment enables the monitor to be fixed, oriented and adjusted perfectly. It is coated with an anti-microbial agent for hygiene and cleaning down to the smallest detail. Its modern design has been specially developed for healthcare environments.

## **Technical specifications:**

- \* Integral cable entry \* Equipotential bonding \* This 450 mm Horizontal Arm with gas spring simply adjusts to the desired height and is fixed. It has a safety stop button for height adjustment, allowing the arm to remain in the chosen position.
- \* The head of this arm is compatible with Philips IntellivueMP2/X2/X3 Series monitors. \* Suitable for monitors weighing up to 2-5 Kg.
- \* Monitor tilt: 30° down and 20° up
- \* Monitor rotation: 135° right, 180° left.
- \* Arm rotation: 90° right, 90° left \* Height adjustment: 438 mm
- \* Total length: 578 mm \* All our medical arms comply with CE, ROHS, Medical Grade, Regulations MDD 93/42 ECC.
- \* Colour: RAL 5013 cobalt blue and RAL 9016 traffic white
- \* Warranty: 5 years