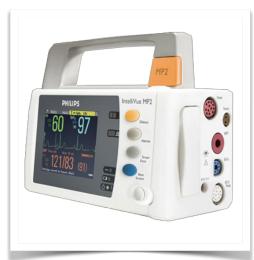

Adaptation monitoring Philips Intellivue MP2 / X2 / X3 series

All our medical arms can be fitted with this adaptation, some illustrations of which can be found here.