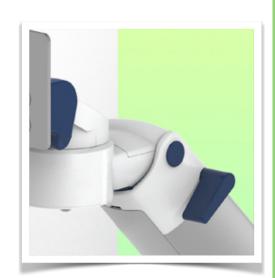

Monitor adaptation: Philips Intellivue MP2/X2/X3 Series

Height adjustment: Slow-release spring, parallel adapter for constant viewing angle

**Colour:** Decorative parts: RAL 5013 cobalt blue **Aluminium parts:** RAL 9016 traffic white

Max. load capacity: 22 kg

Monitor adaptation max. load: 18 Kg Balance scale on this medical arm: 2 - 5 Kg

Product weight: 3.5 Kg

Safety: Has a safety stop button for height adjustment, which allows the medical arm to