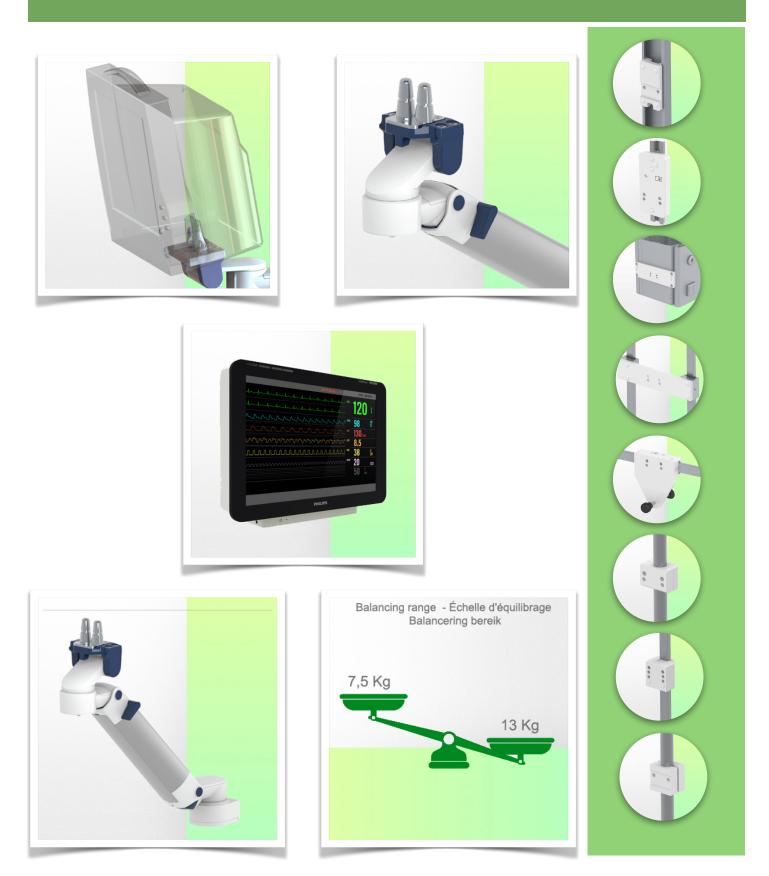

#### Part Number: WM 260.167

Height-adjustable medical arm, length 450 mm, for monitoring Philips Intellivue Séries, Mounting on Mindray Medical Power Supply Device. Supported weight balancing range from 7,5 to 13 Kg.

> for Mindray medical supply oter voor Mindray medisch

: :

Full cable integration and infection prevention thanks to easy-to-clean surfaces make this arm ideal for emergency care areas. Height adjustment for ergonomic, customised positioning of the monitor. This 450 mm Horizontal Medical Arm with gas-lift height adjustment enables the monitor to be fixed, oriented and adjusted perfectly. It is coated with an anti-microbial agent for hygiene and cleaning down to the smallest detail. Its modern design has been specially developed for healthcare environments.

Product weight: 3.8 Kg

**Safety:** Has a safety stop button for height adjustment, which allows the medical arm to remain in the chosen position.

Compatibility: Monitoring Philips Intellivue Series

# Part Number: WM 260.167

Height-adjustable medical arm, length 450 mm, for monitoring Philips Intellivue Séries, Mounting on Mindray Medical Power Supply Device. Supported weight balancing range from 7,5 to 13 Kg.