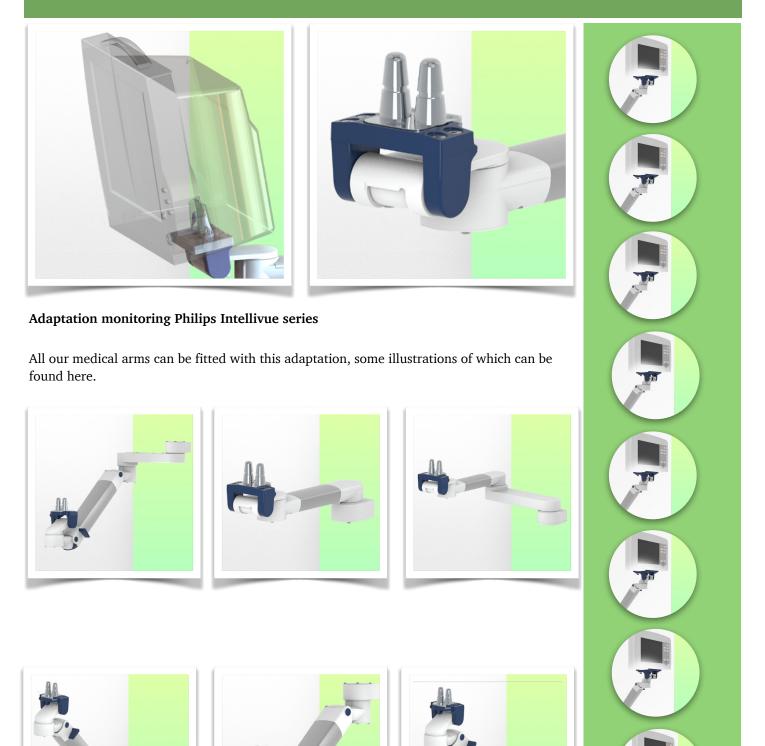

#### Part Number: WM 260.167

Height-adjustable medical arm, length 450 mm, for monitoring Philips Intellivue Séries, Mounting on Mindray Medical Power Supply Device. Supported weight balancing range from 7,5 to 13 Kg.

> for Mindray medical supply oter voor Mindray medisch

: :

Full cable integration and infection prevention thanks to easy-to-clean surfaces make this arm ideal for emergency care areas. Height adjustment for ergonomic, customised positioning of the monitor. This 450 mm Horizontal Medical Arm with gas-lift height adjustment enables the monitor to be fixed, oriented and adjusted perfectly. It is coated with an anti-microbial agent for hygiene and cleaning down to the smallest detail. Its modern design has been specially developed for healthcare environments.

#### Technical specifications:

\* Integral cable entry \* Equipotential bonding \* This 450 mm Horizontal Arm with gas spring simply adjusts to the desired height and is fixed. It has a safety stop button for height adjustment, allowing the arm to remain in the chosen position.
\* The head of this arm is compatible with Philips Intellivue Series monitors.
\* Suitable for monitors weighing up to 7,5-13 Kg. \* Monitor tilt: 21° down and 20° up \* Monitor rotation: 115° right, 115° left. \* Arm rotation: 105° right, 105° left
\* Height adjustment: 438 mm \* Total length: 531 mm \* All our medical arms comply with CE, ROHS, Medical Grade, Regulations MDD 93/42 ECC.
\* Colour: RAL 5013 cobalt blue and RAL 9016 traffic white \* Warranty: 5 years