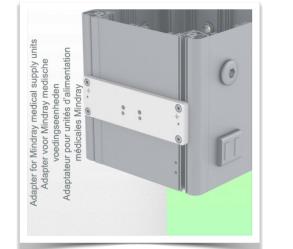

# Installation information - Adapter Mindray

Adapter Mindray:

Mounting on Mindray Medical Supply Device