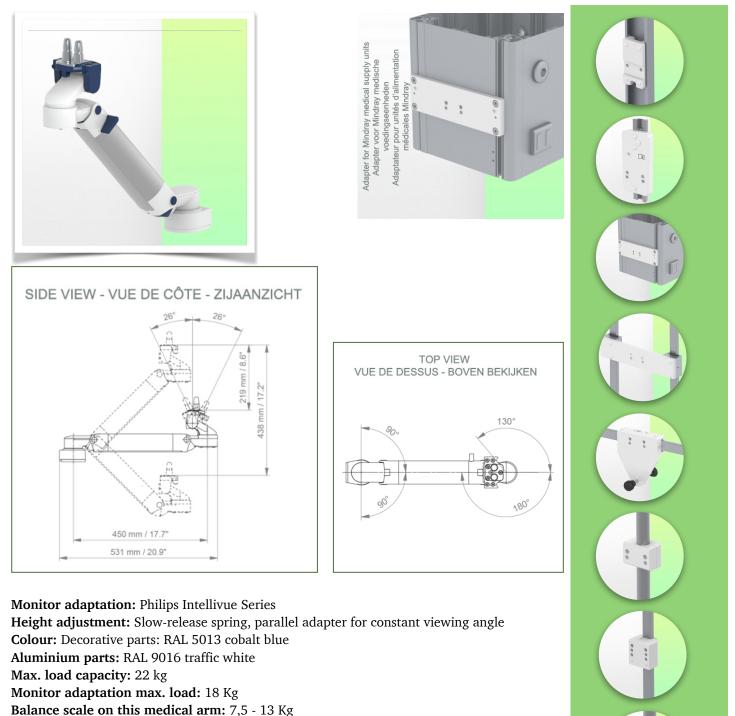

#### Part Number: WM 260.167

Height-adjustable medical arm, length 450 mm, for monitoring Philips Intellivue Séries, Mounting on Mindray Medical Power Supply Device. Supported weight balancing range from 7,5 to 13 Kg.

#### Technical specifications:

\* Integral cable entry \* Equipotential bonding \* This 450 mm Horizontal Arm with gas spring simply adjusts to the desired height and is fixed. It has a safety stop button for height adjustment, allowing the arm to remain in the chosen position.
\* The head of this arm is compatible with Philips Intellivue Series monitors.
\* Suitable for monitors weighing up to 7,5-13 Kg. \* Monitor tilt: 21° down and 20° up \* Monitor rotation: 115° right, 115° left. \* Arm rotation: 105° right, 105° left
\* Height adjustment: 438 mm \* Total length: 531 mm \* All our medical arms comply with CE, ROHS, Medical Grade, Regulations MDD 93/42 ECC.
\* Colour: RAL 5013 cobalt blue and RAL 9016 traffic white \* Warranty: 5 years

# **Technical specifications**

Part Number: WM 260.167

Height-adjustable medical arm, length 450 mm, for monitoring Philips Intellivue Séries, Mounting on Mindray Medical Power Supply Device. Supported weight balancing range from 7,5 to 13 Kg.

### Part Number: WM 260.167

Height-adjustable medical arm, length 450 mm, for monitoring Philips Intellivue Séries, Mounting on Mindray Medical Power Supply Device. Supported weight balancing range from 7,5 to 13 Kg.

# Part Number: WM 260.167

Height-adjustable medical arm, length 450 mm, for monitoring Philips Intellivue Séries, Mounting on Mindray Medical Power Supply Device. Supported weight balancing range from 7,5 to 13 Kg.