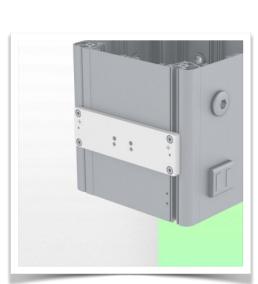

# Installation information - Adapter Mindray

Adapter Mindray:

Mounting on Mindray Medical Supply Device