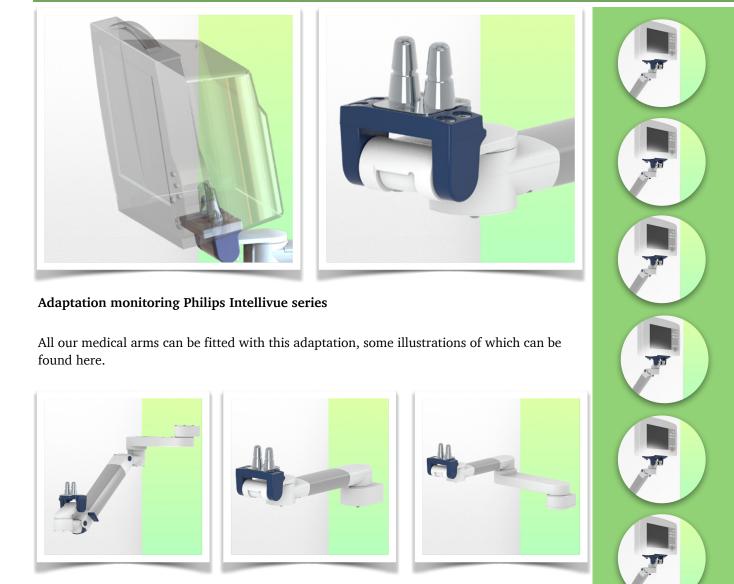

#### Part Number: WM 260.169

Height-adjustable medical arm, length 450 mm, for monitoring Philips Intellivue Séries, Mounting on Mindray Medical Power Supply Device. Supported weight balancing range from 16 to 22 Kg.

Full cable integration and infection prevention thanks to easy-to-clean surfaces make this arm ideal for emergency care areas. Height adjustment for ergonomic, customised positioning of the monitor. This 450 mm Horizontal Medical Arm with gas-lift height adjustment enables the monitor to be fixed, oriented and adjusted perfectly. It is coated with an anti-microbial agent for hygiene and cleaning down to the smallest detail. Its modern design has been specially developed for healthcare environments.

Compatibility: Monitoring Philips Intellivue Series