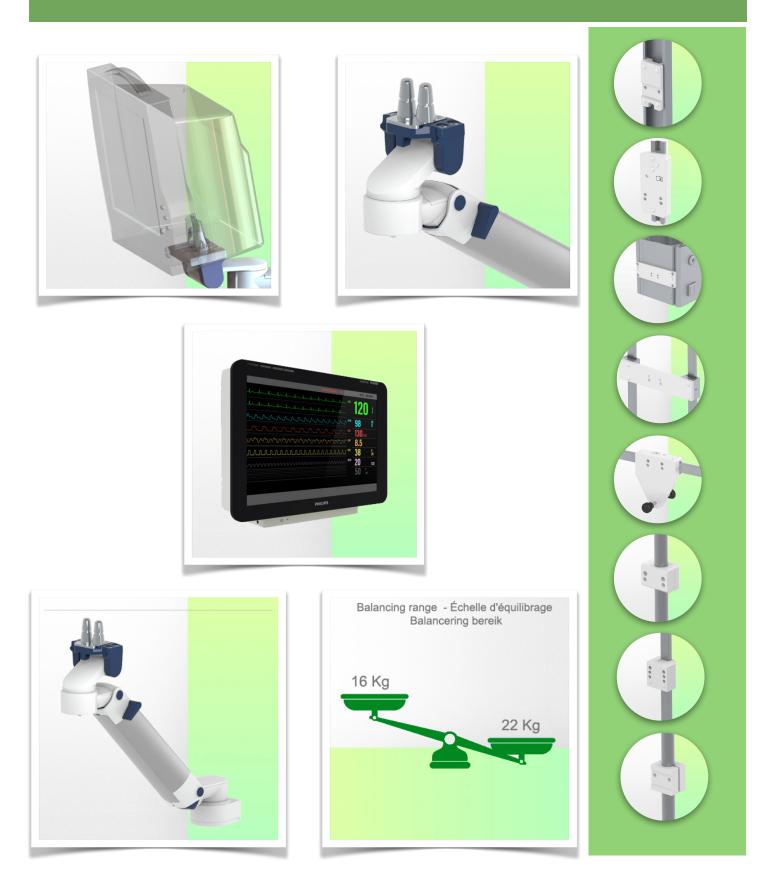

Full cable integration and infection prevention thanks to easy-to-clean surfaces make this arm ideal for emergency care areas. Height adjustment for ergonomic, customised positioning of the monitor. This 450 mm Horizontal Medical Arm with gas-lift height adjustment enables the monitor to be fixed, oriented and adjusted perfectly. It is coated with an anti-microbial agent for hygiene and cleaning down to the smallest detail. Its modern design has been specially developed for healthcare environments.

Max. load capacity: 22 kg

Monitor adaptation max. load: 18 Kg

Balance scale on this medical arm: 16 - 22 Kg

Product weight: 3.8 Kg

**Safety:** Has a safety stop button for height adjustment, which allows the medical arm to remain in the chosen position.