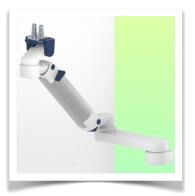

#### Part Number: WM 260.169

Height-adjustable medical arm, length 450 mm, for monitoring Philips Intellivue Séries, Mounting on Mindray Medical Power Supply Device. Supported weight balancing range from 16 to 22 Kg.

Full cable integration and infection prevention thanks to easy-to-clean surfaces make this arm ideal for emergency care areas. Height adjustment for ergonomic, customised positioning of the monitor. This 450 mm Horizontal Medical Arm with gas-lift height adjustment enables the monitor to be fixed, oriented and adjusted perfectly. It is coated with an anti-microbial agent for hygiene and cleaning down to the smallest detail. Its modern design has been specially developed for healthcare environments.

#### Technical specifications:

\* Integral cable entry \* Equipotential bonding \* This 450 mm Horizontal Arm with gas spring simply adjusts to the desired height and is fixed. It has a safety stop button for height adjustment, allowing the arm to remain in the chosen position.
\* The head of this arm is compatible with Philips Intellivue Series monitors.
\* Suitable for monitors weighing up to 16-22 Kg. \* Monitor tilt: 21° down and 20° up \* Monitor rotation: 115° right, 115° left. \* Arm rotation: 105° right, 105° left
\* Height adjustment: 438 mm \* Total length: 531 mm \* All our medical arms comply with CE, ROHS, Medical Grade, Regulations MDD 93/42 ECC.
\* Colour: RAL 5013 cobalt blue and RAL 9016 traffic white \* Warranty: 5 years