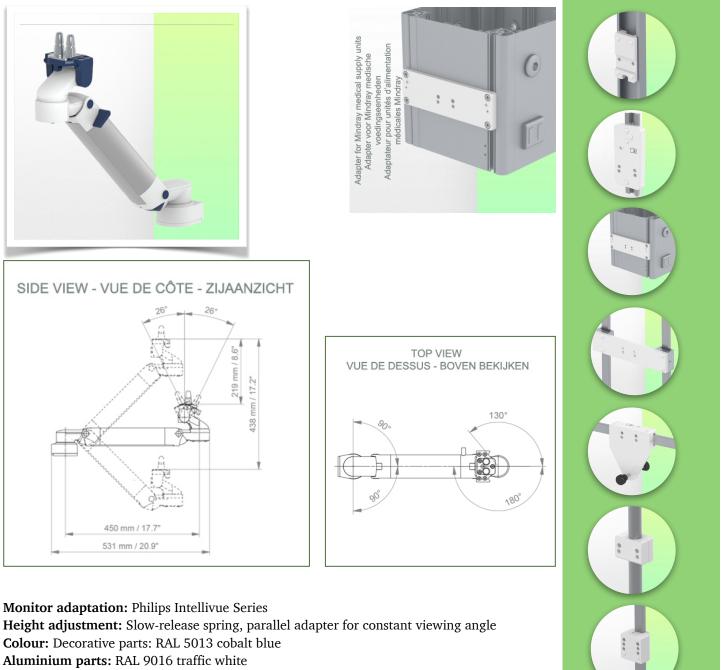

#### Technical specifications:

\* Integral cable entry \* Equipotential bonding \* This 450 mm Horizontal Arm with gas spring simply adjusts to the desired height and is fixed. It has a safety stop button for height adjustment, allowing the arm to remain in the chosen position.
\* The head of this arm is compatible with Philips Intellivue Series monitors.
\* Suitable for monitors weighing up to 16-22 Kg. \* Monitor tilt: 21° down and 20° up \* Monitor rotation: 115° right, 115° left. \* Arm rotation: 105° right, 105° left
\* Height adjustment: 438 mm \* Total length: 531 mm \* All our medical arms comply with CE, ROHS, Medical Grade, Regulations MDD 93/42 ECC.
\* Colour: RAL 5013 cobalt blue and RAL 9016 traffic white \* Warranty: 5 years

Adapter Mindray:

Mounting on Mindray Medical Supply Device