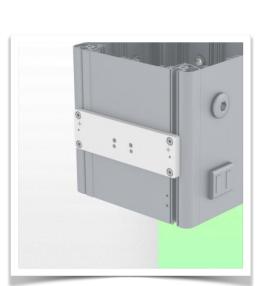

# Installation information - Adapter Mindray

Adapter Mindray:

Mounting on Mindray Medical Supply Device