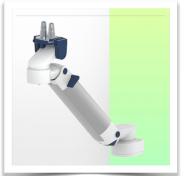

## Part Number: WM 260.169

Height-adjustable medical arm, length 450 mm, for monitoring Philips Intellivue Séries, Mounting on Mindray Medical Power Supply Device. Supported weight balancing range from 16 to 22 Kg.

Full cable integration and infection prevention thanks to easy-to-clean surfaces make this arm ideal for emergency care areas. Height adjustment for ergonomic, customised positioning of the monitor. This 450 mm Horizontal Medical Arm with gas-lift height adjustment enables the monitor to be fixed, oriented and adjusted perfectly. It is coated with an anti-microbial agent for hygiene and cleaning down to the smallest detail. Its modern design has been specially developed for healthcare environments.

#### Technical specifications:

\* Integral cable entry \* Equipotential bonding \* This 450 mm Horizontal Arm with gas spring simply adjusts to the desired height and is fixed. It has a safety stop button for height adjustment, allowing the arm to remain in the chosen position.
\* The head of this arm is compatible with Philips Intellivue Series monitors.
\* Suitable for monitors weighing up to 16-22 Kg. \* Monitor tilt: 21° down and 20° up \* Monitor rotation: 115° right, 115° left. \* Arm rotation: 105° right, 105° left
\* Height adjustment: 438 mm \* Total length: 531 mm \* All our medical arms comply with CE, ROHS, Medical Grade, Regulations MDD 93/42 ECC.
\* Colour: RAL 5013 cobalt blue and RAL 9016 traffic white \* Warranty: 5 years