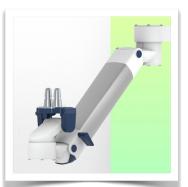

## Part Number: WM 260.169

Height-adjustable medical arm, length 450 mm, for monitoring Philips Intellivue Séries, Mounting on Mindray Medical Power Supply Device. Supported weight balancing range from 16 to 22 Kg.

Full cable integration and infection prevention thanks to easy-to-clean surfaces make this arm ideal for emergency care areas. Height adjustment for ergonomic, customised positioning of the monitor. This 450 mm Horizontal Medical Arm with gas-lift height adjustment enables the monitor to be fixed, oriented and adjusted perfectly. It is coated with an anti-microbial agent for hygiene and cleaning down to the smallest detail. Its modern design has been specially developed for healthcare environments.

#### Technical specifications:

\* Integral cable entry \* Equipotential bonding \* This 450 mm Horizontal Arm with gas spring simply adjusts to the desired height and is fixed. It has a safety stop button for height adjustment, allowing the arm to remain in the chosen position.
\* The head of this arm is compatible with Philips Intellivue Series monitors.
\* Suitable for monitors weighing up to 16-22 Kg. \* Monitor tilt: 21° down and 20° up \* Monitor rotation: 115° right, 115° left. \* Arm rotation: 105° right, 105° left
\* Height adjustment: 438 mm \* Total length: 531 mm \* All our medical arms comply with CE, ROHS, Medical Grade, Regulations MDD 93/42 ECC.
\* Colour: RAL 5013 cobalt blue and RAL 9016 traffic white \* Warranty: 5 years