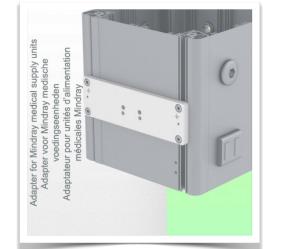

# Installation information - Adapter Mindray

Adapter Mindray:

Mounting on Mindray Medical Supply Device