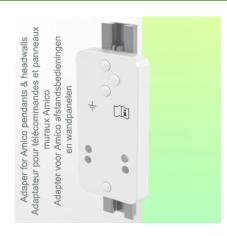

## **Installation information - Adapter Amico**

Height-adjustable medical arm, length 450 mm, for monitoring Philips Intellivue MP2/X2/X3 Séries, Mounting on Amico medical device pendants and headwalls. Supported weight balancing range from 0 to 3,5 Kg. mounting without power cable hook

## **Adapter Amico:**

Mounting on Amico medical device pendants and headwalls

Presentation Part Number: WM 260.170X

Height-adjustable medical arm, length 450 mm, for monitoring Philips Intellivue MP2/X2/X3 Séries, Mounting on Amico medical device pendants and headwalls. Supported weight balancing range from 0 to 3,5 Kg. mounting without power cable hook