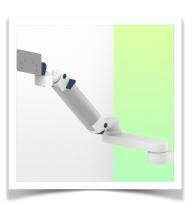

## **Technical specifications**

Height-adjustable medical arm, length 450 mm, for monitoring Philips Intellivue MP2/X2/X3 Séries, Mounting on Amico medical device pendants and headwalls. Supported weight balancing range from 0 to 3,5 Kg. mounting without power cable hook

Monitor adaptation: Philips Intellivue MP2/X2/X3 Series

Height adjustment: Slow-release spring, parallel adapter for constant viewing angle

**Colour:** Decorative parts: RAL 5013 cobalt blue **Aluminium parts:** RAL 9016 traffic white

Max. load capacity: 22 kg

Monitor adaptation max. load: 18 Kg

Balance scale on this medical arm: 0 - 3,5 Kg

Product weight: 3.5 Kg

Safety: Has a safety stop button for height adjustment, which allows the medical arm to