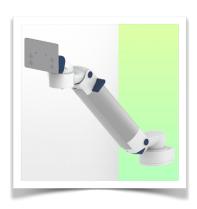

Full cable integration and infection prevention thanks to easy-to-clean surfaces make this arm ideal for emergency care areas. Height adjustment for ergonomic, customised positioning of the monitor. This 450 mm Horizontal Medical Arm with gas-lift height adjustment enables the monitor to be fixed, oriented and adjusted perfectly. It is coated with an anti-microbial agent for hygiene and cleaning down to the smallest detail. Its modern design has been specially developed for healthcare environments.

## **Technical specifications:**

- \* Integral cable entry \* Equipotential bonding \* This 450 mm Horizontal Arm with gas spring simply adjusts to the desired height and is fixed. It has a safety stop button for height adjustment, allowing the arm to remain in the chosen position.
- \* The head of this arm is compatible with Philips Intellivue MP2/X2/X3 Series monitors.\* Suitable for monitors weighing up to 0-3,5 Kg.
- \* Monitor tilt: 30° down and 20° up \* Monitor rotation: 135° right, 180° left.
- \* Arm rotation: 90° right, 90° left \* Height adjustment: 438 mm
- \* Total length: 578 mm \* All our medical arms comply with CE, ROHS, Medical Grade, Regulations MDD 93/42 ECC. \* Colour: RAL 5013 cobalt blue and RAL 9016 traffic white \* Warranty: 5 years