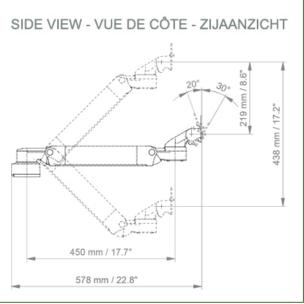

## **Technical specifications:**

- \* Integral cable entry \* Equipotential bonding \* This 450 mm Horizontal Arm with gas spring simply adjusts to the desired height and is fixed. It has a safety stop button for height adjustment, allowing the arm to remain in the chosen position.
- \* The head of this arm is compatible with Philips Intellivue MP2/X2/X3 Series monitors.\* Suitable for monitors weighing up to 0-3,5 Kg.
- \* Monitor tilt: 30° down and 20° up \* Monitor rotation: 135° right, 180° left.
- \* Arm rotation: 90° right, 90° left \* Height adjustment: 438 mm
- \* Total length: 578 mm \* All our medical arms comply with CE, ROHS, Medical Grade, Regulations MDD 93/42 ECC. \* Colour: RAL 5013 cobalt blue and RAL 9016 traffic white \* Warranty: 5 years