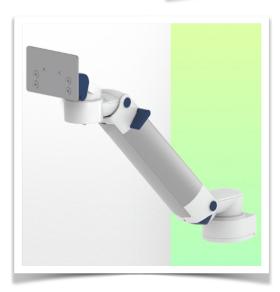

Presentation Part Number: WM 260.170X

Height-adjustable medical arm, length 450 mm, for monitoring Philips Intellivue MP2/X2/X3 Séries, Mounting on Amico medical device pendants and headwalls. Supported weight balancing range from 0 to 3,5 Kg. mounting without power cable hook

Full cable integration and infection prevention thanks to easy-to-clean surfaces make this arm ideal for emergency care areas. Height adjustment for ergonomic, customised positioning of the monitor. This 450 mm Horizontal Medical Arm with gas-lift height adjustment enables the monitor to be fixed, oriented and adjusted perfectly. It is coated with an anti-microbial agent for hygiene and cleaning down to the smallest detail. Its modern design has been specially developed for healthcare environments.

## **Technical specifications:**

- \* Integral cable entry \* Equipotential bonding \* This 450 mm Horizontal Arm with gas spring simply adjusts to the desired height and is fixed. It has a safety stop button for height adjustment, allowing the arm to remain in the chosen position.
- \* The head of this arm is compatible with Philips Intellivue MP2/X2/X3 Series monitors.\* Suitable for monitors weighing up to 0-3,5 Kg.
- \* Monitor tilt: 30° down and 20° up \* Monitor rotation: 135° right, 180° left.
- \* Arm rotation: 90° right, 90° left \* Height adjustment: 438 mm
- \* Total length: 578 mm \* All our medical arms comply with CE, ROHS, Medical Grade, Regulations MDD 93/42 ECC. \* Colour: RAL 5013 cobalt blue and RAL 9016 traffic white \* Warranty: 5 years