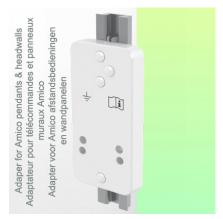

## **Installation information - Adapter Amico**

Height-adjustable medical arm, length 450 mm, for monitoring Philips Intellivue MP2/X2/X3 Séries, Mounting on Amico medical device pendants and headwalls. Supported weight balancing range from 0 to 3,5 Kg. mounting without power cable hook

## **Adapter Amico:**

Mounting on Amico medical device pendants and headwalls

Presentation Part Number: WM 260.170X

Height-adjustable medical arm, length 450 mm, for monitoring Philips Intellivue MP2/X2/X3 Séries, Mounting on Amico medical device pendants and headwalls. Supported weight balancing range from 0 to 3,5 Kg. mounting without power cable hook