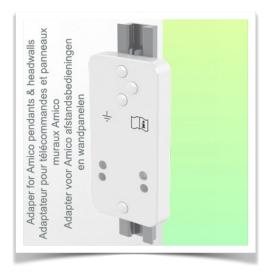

## **Installation information - Adapter Amico**

Height-adjustable medical arm, length 450 mm, for monitoring Philips Intellivue MP2/X2/X3 Séries, Mounting on Amico medical device pendants and headwalls. Supported weight balancing range from 0 to 3,5 Kg. mounting without power cable hook

## **Adapter Amico:**

Mounting on Amico medical device pendants and headwalls

Presentation Part Number: WM 260.170X

Height-adjustable medical arm, length 450 mm, for monitoring Philips Intellivue MP2/X2/X3 Séries, Mounting on Amico medical device pendants and headwalls. Supported weight balancing range from 0 to 3,5 Kg. mounting without power cable hook