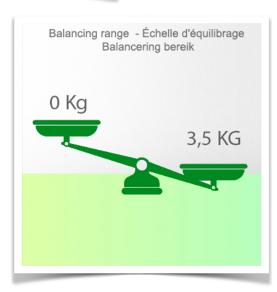

Presentation Part Number: WM 260.170X

Height-adjustable medical arm, length 450 mm, for monitoring Philips Intellivue MP2/X2/X3 Séries, Mounting on Amico medical device pendants and headwalls. Supported weight balancing range from 0 to 3,5 Kg. mounting without power cable hook

Max. load capacity: 22 kg

Monitor adaptation max. load: 18 Kg

Balance scale on this medical arm: 0 - 3,5 Kg

Product weight: 3.5 Kg

Safety: Has a safety stop button for height adjustment, which allows the medical arm to