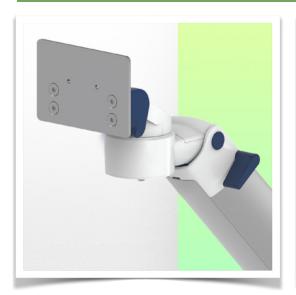

Full cable integration and infection prevention thanks to easy-to-clean surfaces make this arm ideal for emergency care areas. Height adjustment for ergonomic, customised positioning of the monitor. This 450 mm Horizontal Medical Arm with gas-lift height adjustment enables the monitor to be fixed, oriented and adjusted perfectly. It is coated with an anti-microbial agent for hygiene and cleaning down to the smallest detail. Its modern design has been specially developed for healthcare environments.

## **Technical specifications:**

- \* Integral cable entry \* Equipotential bonding \* This 450 mm Horizontal Arm with gas spring simply adjusts to the desired height and is fixed. It has a safety stop button for height adjustment, allowing the arm to remain in the chosen position.
- \* The head of this arm is compatible with Philips Intellivue MP2/X2/X3 Series monitors.\* Suitable for monitors weighing up to 0-3,5 Kg.
- \* Monitor tilt: 30° down and 20° up \* Monitor rotation: 135° right, 180° left.
- \* Arm rotation: 90° right, 90° left \* Height adjustment: 438 mm
- \* Total length: 578 mm \* All our medical arms comply with CE, ROHS, Medical Grade, Regulations MDD 93/42 ECC. \* Colour: RAL 5013 cobalt blue and RAL 9016 traffic white \* Warranty: 5 years

Monitor adaptation: Philips Intellivue MP2/X2/X3 Series

Height adjustment: Slow-release spring, parallel adapter for constant viewing angle

**Colour:** Decorative parts: RAL 5013 cobalt blue **Aluminium parts:** RAL 9016 traffic white

Max. load capacity: 22 kg

Monitor adaptation max. load: 18 Kg

Balance scale on this medical arm: 0 - 3,5 Kg

Product weight: 3.5 Kg

Safety: Has a safety stop button for height adjustment, which allows the medical arm to