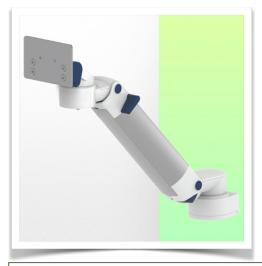

## **Technical specifications**

Height-adjustable medical arm, length 450 mm, for monitoring Philips Intellivue MP2/X2/X3 Séries, Mounting on Amico medical device pendants and headwalls. Supported weight balancing range from 0 to 3,5 Kg. mounting without power cable hook

Monitor adaptation: Philips Intellivue MP2/X2/X3 Series

Height adjustment: Slow-release spring, parallel adapter for constant viewing angle

**Colour:** Decorative parts: RAL 5013 cobalt blue **Aluminium parts:** RAL 9016 traffic white

Max. load capacity: 22 kg

Monitor adaptation max. load: 18 Kg

Balance scale on this medical arm: 0 - 3,5 Kg

Product weight: 3.5 Kg

Safety: Has a safety stop button for height adjustment, which allows the medical arm to