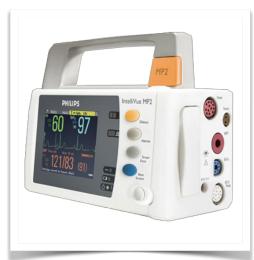

Adaptation monitoring Philips Intellivue MP2 / X2 / X3 series

All our medical arms can be fitted with this adaptation, some illustrations of which can be found here.

Monitor adaptation: Philips Intellivue MP2/X2/X3 Series

Height adjustment: Slow-release spring, parallel adapter for constant viewing angle

**Colour:** Decorative parts: RAL 5013 cobalt blue **Aluminium parts:** RAL 9016 traffic white

remain in the chosen position.

Compatibility: Monitoring Philips Intellivue MP2/X2/X3 Series

Presentation Part Number: WM 260.170X

Height-adjustable medical arm, length 450 mm, for monitoring Philips Intellivue MP2/X2/X3 Séries, Mounting on Amico medical device pendants and headwalls. Supported weight balancing range from 0 to 3,5 Kg. mounting without power cable hook