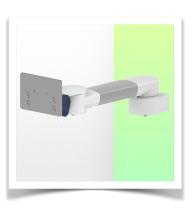

Presentation Part Number: WM 260.170X

Height-adjustable medical arm, length 450 mm, for monitoring Philips Intellivue MP2/X2/X3 Séries, Mounting on Amico medical device pendants and headwalls. Supported weight balancing range from 0 to 3,5 Kg. mounting without power cable hook

Full cable integration and infection prevention thanks to easy-to-clean surfaces make this arm ideal for emergency care areas. Height adjustment for ergonomic, customised positioning of the monitor. This 450 mm Horizontal Medical Arm with gas-lift height adjustment enables the monitor to be fixed, oriented and adjusted perfectly. It is coated with an anti-microbial agent for hygiene and cleaning down to the smallest detail. Its modern design has been specially developed for healthcare environments.

## **Technical specifications:**

- \* Integral cable entry \* Equipotential bonding \* This 450 mm Horizontal Arm with gas spring simply adjusts to the desired height and is fixed. It has a safety stop button for height adjustment, allowing the arm to remain in the chosen position.
- \* The head of this arm is compatible with Philips Intellivue MP2/X2/X3 Series monitors.\* Suitable for monitors weighing up to 0-3,5 Kg.
- \* Monitor tilt: 30° down and 20° up \* Monitor rotation: 135° right, 180° left.
- \* Arm rotation: 90° right, 90° left \* Height adjustment: 438 mm
- \* Total length: 578 mm \* All our medical arms comply with CE, ROHS, Medical Grade, Regulations MDD 93/42 ECC. \* Colour: RAL 5013 cobalt blue and RAL 9016 traffic white \* Warranty: 5 years