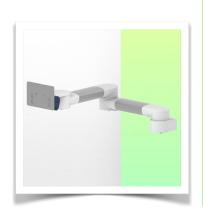

## **Installation information - Adapter Amico**

Height-adjustable medical arm, length 450 mm, for monitoring Philips Intellivue MP2/X2/X3 Séries, Mounting on Amico medical device pendants and headwalls. Supported weight balancing range from 0 to 3,5 Kg. mounting without power cable hook

## **Adapter Amico:**

Mounting on Amico medical device pendants and headwalls

Presentation Part Number: WM 260.170X

Height-adjustable medical arm, length 450 mm, for monitoring Philips Intellivue MP2/X2/X3 Séries, Mounting on Amico medical device pendants and headwalls. Supported weight balancing range from 0 to 3,5 Kg. mounting without power cable hook