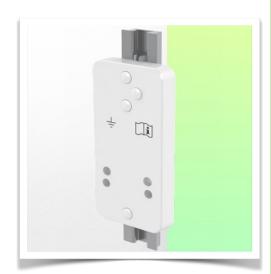

## **Installation information - Adapter Amico**

Height-adjustable medical arm, length 450 mm, for monitoring Philips Intellivue MP2/X2/X3 Séries, Mounting on Amico medical device pendants and headwalls. Supported weight balancing range from 0 to 3,5 Kg. mounting without power cable hook

## **Adapter Amico:**

Mounting on Amico medical device pendants and headwalls

Presentation Part Number: WM 260.170X

Height-adjustable medical arm, length 450 mm, for monitoring Philips Intellivue MP2/X2/X3 Séries, Mounting on Amico medical device pendants and headwalls. Supported weight balancing range from 0 to 3,5 Kg. mounting without power cable hook