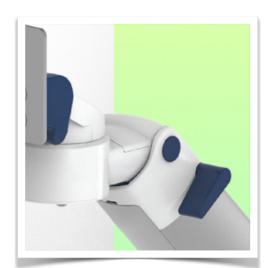

## **Technical specifications:**

- \* Integral cable entry \* Equipotential bonding \* This 450 mm Horizontal Arm with gas spring simply adjusts to the desired height and is fixed. It has a safety stop button for height adjustment, allowing the arm to remain in the chosen position.
- \* The head of this arm is compatible with Philips Intellivue MP2/X2/X3 Series monitors.\* Suitable for monitors weighing up to 0-3,5 Kg.
- \* Monitor tilt: 30° down and 20° up \* Monitor rotation: 135° right, 180° left.
- \* Arm rotation: 90° right, 90° left \* Height adjustment: 438 mm
- \* Total length: 578 mm \* All our medical arms comply with CE, ROHS, Medical Grade, Regulations MDD 93/42 ECC. \* Colour: RAL 5013 cobalt blue and RAL 9016 traffic white \* Warranty: 5 years

Monitor adaptation: Philips Intellivue MP2/X2/X3 Series

Height adjustment: Slow-release spring, parallel adapter for constant viewing angle

**Colour:** Decorative parts: RAL 5013 cobalt blue **Aluminium parts:** RAL 9016 traffic white

Max. load capacity: 22 kg

Monitor adaptation max. load: 18 Kg

Balance scale on this medical arm: 0 - 3,5 Kg

Product weight: 3.5 Kg

Safety: Has a safety stop button for height adjustment, which allows the medical arm to