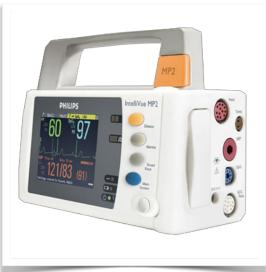

Adaptation monitoring Philips Intellivue MP2 / X2 / X3 series

All our medical arms can be fitted with this adaptation, some illustrations of which can be found here.