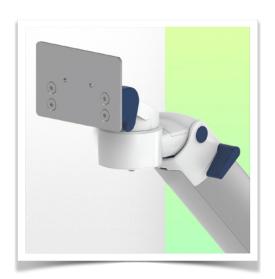

Presentation Part Number: WM 260.170X

Height-adjustable medical arm, length 450 mm, for monitoring Philips Intellivue MP2/X2/X3 Séries, Mounting on Amico medical device pendants and headwalls. Supported weight balancing range from 0 to 3,5 Kg. mounting without power cable hook

Full cable integration and infection prevention thanks to easy-to-clean surfaces make this arm ideal for emergency care areas. Height adjustment for ergonomic, customised positioning of the monitor. This 450 mm Horizontal Medical Arm with gas-lift height adjustment enables the monitor to be fixed, oriented and adjusted perfectly. It is coated with an anti-microbial agent for hygiene and cleaning down to the smallest detail. Its modern design has been specially developed for healthcare environments.

## **Technical specifications:**

- \* Integral cable entry \* Equipotential bonding \* This 450 mm Horizontal Arm with gas spring simply adjusts to the desired height and is fixed. It has a safety stop button for height adjustment, allowing the arm to remain in the chosen position.
- \* The head of this arm is compatible with Philips Intellivue MP2/X2/X3 Series monitors.\* Suitable for monitors weighing up to 0-3,5 Kg.
- \* Monitor tilt: 30° down and 20° up \* Monitor rotation: 135° right, 180° left.
- \* Arm rotation: 90° right, 90° left \* Height adjustment: 438 mm
- \* Total length: 578 mm \* All our medical arms comply with CE, ROHS, Medical Grade, Regulations MDD 93/42 ECC. \* Colour: RAL 5013 cobalt blue and RAL 9016 traffic white \* Warranty: 5 years