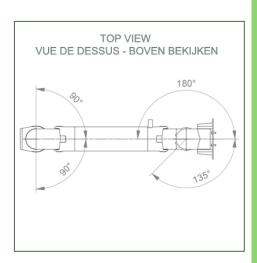

## **Technical specifications:**

- \* Integral cable entry \* Equipotential bonding \* This 450 mm Horizontal Arm with gas spring simply adjusts to the desired height and is fixed. It has a safety stop button for height adjustment, allowing the arm to remain in the chosen position.
- \* The head of this arm is compatible with Philips Intellivue MP2/X2/X3 Series monitors.\* Suitable for monitors weighing up to 0-3,5 Kg.
- \* Monitor tilt: 30° down and 20° up \* Monitor rotation: 135° right, 180° left.
- \* Arm rotation: 90° right, 90° left \* Height adjustment: 438 mm
- \* Total length: 578 mm \* All our medical arms comply with CE, ROHS, Medical Grade, Regulations MDD 93/42 ECC. \* Colour: RAL 5013 cobalt blue and RAL 9016 traffic white \* Warranty: 5 years