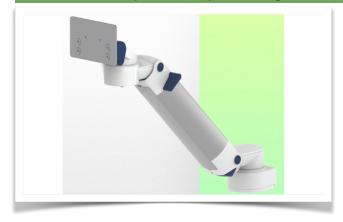

Presentation Part Number: WM 260.170X

Height-adjustable medical arm, length 450 mm, for monitoring Philips Intellivue MP2/X2/X3 Séries, Mounting on Amico medical device pendants and headwalls. Supported weight balancing range from 0 to 3,5 Kg. mounting without power cable hook

Full cable integration and infection prevention thanks to easy-to-clean surfaces make this arm ideal for emergency care areas. Height adjustment for ergonomic, customised positioning of the monitor. This 450 mm Horizontal Medical Arm with gas-lift height adjustment enables the monitor to be fixed, oriented and adjusted perfectly. It is coated with an anti-microbial agent for hygiene and cleaning down to the smallest detail. Its modern design has been specially developed for healthcare environments.

## **Technical specifications:**

- \* Integral cable entry \* Equipotential bonding \* This 450 mm Horizontal Arm with gas spring simply adjusts to the desired height and is fixed. It has a safety stop button for height adjustment, allowing the arm to remain in the chosen position.
- \* The head of this arm is compatible with Philips Intellivue MP2/X2/X3 Series monitors.\* Suitable for monitors weighing up to 0-3,5 Kg.
- \* Monitor tilt: 30° down and 20° up \* Monitor rotation: 135° right, 180° left.
- \* Arm rotation: 90° right, 90° left \* Height adjustment: 438 mm
- \* Total length: 578 mm \* All our medical arms comply with CE, ROHS, Medical Grade, Regulations MDD 93/42 ECC. \* Colour: RAL 5013 cobalt blue and RAL 9016 traffic white \* Warranty: 5 years