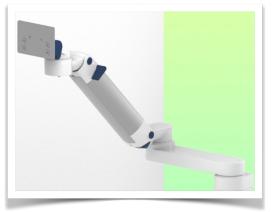

Presentation Part Number: WM 260.175X

Extended Height Adjustable Medical Arm 808 mm, for monitoring Philips Intellivue MP2/X2/X3 Séries, wall-mounted on a vertical sliding rail. Supported weight balancing range from 0 to 3,5 Kg. mounting without power cable hook

Extended Height Adjustable Medical Arm 808 mm, for monitoring Philips Intellivue MP2/X2/X3 Séries, wall-mounted on a vertical sliding rail. Supported weight balancing range from 0 to 3,5 Kg. mounting without power cable hook

Full cable integration and infection prevention thanks to easy-to-clean surfaces make this arm ideal for emergency care areas. Height adjustment for ergonomic, customised positioning of the monitor. This Horizontal Double Medical Arm with gas-lift height adjustment enables the monitor to be fixed, oriented and adjusted perfectly. It is coated with an anti-microbial agent for hygiene and cleaning down to the smallest detail. Its modern design has been specially developed for healthcare environments.

## **Technical specifications:**

\* Integrated cable passage \* Equipotential bonding \* Fixing on optional Vertical Wall Slide Rail, of which several lengths are available (480 mm - 720 mm - 960 mm - 1200 mm). These wall rails can be easily cut to size. All cables also run through the wall rail. (See Options on the following pages) \* This gas-operated Double Arm simply slides into the wall rail, then adjusts to the required height and locks into place. It has a safety stop button for height adjustment, which allows the arm to remain in the chosen position. \* The head of this arm is fitted for Philips Intellivue MP2/X2/X3 Series \* Compatible with monitors weighing no more than 0-3,5 Kg

- \* Monitor tilt: 30° down and 20° up \* Screen rotation: 135° right, 180° left.
- \* Arm rotation: 90° right, 90° left \* Height adjustment: 438 mm
- \* Total length 808 mm \* All our medical arms comply with CE, ROHS, Medical Grade, Regulations MDD 93/42 ECC. \* Colour: RAL 5013 cobalt blue and RAL 9016 traffic white \* Warranty: 5 years