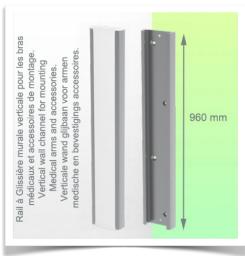

## Wall-mounted slide rail:

To install this medical arm, you must either use an existing rail in your installation or order one of our slide rails. These are available in standard lengths of 480mm, 720mm, 960mm and 1200mm. Custom lengths are available on request. Slide covers and end caps are supplied with every order.