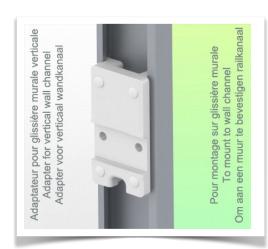

## Wall-mounted slide rail:

To install this medical arm, you must either use an existing rail in your installation or order one of our slide rails. These are available in standard lengths of 480mm, 720mm, 960mm and 1200mm. Custom lengths are available on request. Slide covers and end caps are supplied with every order.