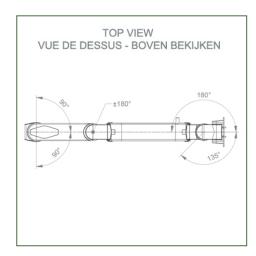

- \* Monitor tilt: 30° down and 20° up \* Screen rotation: 135° right, 180° left.
- \* Arm rotation: 90° right, 90° left \* Height adjustment: 438 mm
- \* Total length 808 mm \* All our medical arms comply with CE, ROHS, Medical Grade, Regulations MDD 93/42 ECC. \* Colour: RAL 5013 cobalt blue and RAL 9016 traffic white \* Warranty: 5 years