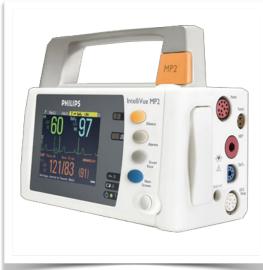

Adaptation monitoring Philips Intellivue MP2 / X2 / X3 series

All our medical arms can be fitted with this adaptation, some illustrations of which can be found here.