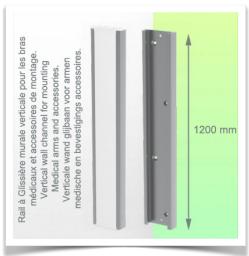

## Wall-mounted slide rail:

To install this medical arm, you must either use an existing rail in your installation or order one of our slide rails. These are available in standard lengths of 480mm, 720mm, 960mm and 1200mm. Custom lengths are available on request. Slide covers and end caps are supplied with every order.