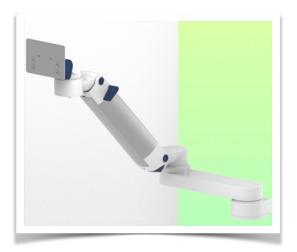

Part Number: WM 260.175X

## **Technical specifications**

Extended Height Adjustable Medical Arm 808 mm, for monitoring Philips Intellivue MP2/X2/X3 Séries, wall-mounted on a vertical sliding rail. Supported weight balancing range from 0 to 3,5 Kg. mounting without power cable hook

Monitor adaptation: Philips Intellivue MP2/X2/X3 Series

**Colour: Decorative parts:** RAL 5013 cobalt blue **Aluminium parts:** RAL 9016 traffic white **Max. load capacity of support arm:** 22 kg

Max. load monitor adaptation: 18 Kg Balancing scale for this medical arm: 0 - 3,5 Kg

Product weight: 4,5 Kg

Height adjustment: parallel mechanism for a constant viewing angle

Safety: Has a safety stop button for height adjustment, allowing the medical arm to remain

in the chosen position.