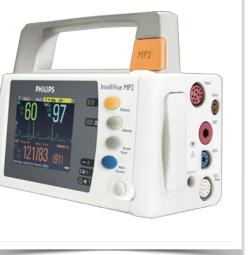

Adaptation monitoring Philips Intellivue MP2 / X2 / X3 series

All our medical arms can be fitted with this adaptation, some illustrations of which can be found here.