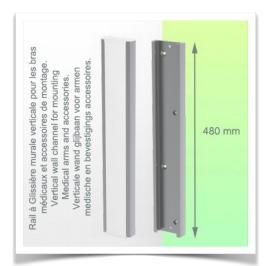

## Wall-mounted slide rail:

To install this medical arm, you must either use an existing rail in your installation or order one of our slide rails. These are available in standard lengths of 480mm, 720mm, 960mm and 1200mm. Custom lengths are available on request. Slide covers and end caps are supplied with every order.