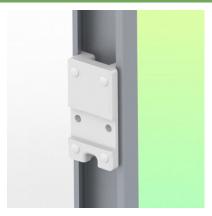

## Installation information - Wall-mounted slide rail

Part Number: WM 260.175X

Extended Height Adjustable Medical Arm 808 mm, for monitoring Philips Intellivue MP2/X2/X3 Séries, wall-mounted on a vertical sliding rail. Supported weight balancing range from 0 to 3,5 Kg. mounting without power cable hook

## Wall-mounted slide rail:

To install this medical arm, you must either use an existing rail in your installation or order one of our slide rails. These are available in standard lengths of 480mm, 720mm, 960mm and 1200mm. Custom lengths are available on request. Slide covers and end caps are supplied with every order.