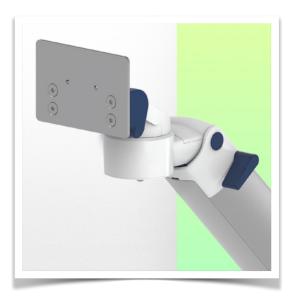

Monitor adaptation: Philips Intellivue MP2/X2/X3 Series

**Colour: Decorative parts:** RAL 5013 cobalt blue **Aluminium parts:** RAL 9016 traffic white **Max. load capacity of support arm:** 22 kg

Max. load monitor adaptation: 18 Kg Balancing scale for this medical arm: 0 - 3,5 Kg

Adaptation monitoring Philips Intellivue MP2 / X2 / X3 series

All our medical arms can be fitted with this adaptation, some illustrations of which can be found here.