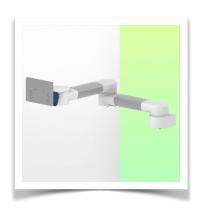

Part Number: WM 260.175X

## **Technical specifications**

Extended Height Adjustable Medical Arm 808 mm, for monitoring Philips Intellivue MP2/X2/X3 Séries, wall-mounted on a vertical sliding rail. Supported weight balancing range from 0 to 3,5 Kg. mounting without power cable hook

Monitor adaptation: Philips Intellivue MP2/X2/X3 Series

**Colour: Decorative parts:** RAL 5013 cobalt blue **Aluminium parts:** RAL 9016 traffic white **Max. load capacity of support arm:** 22 kg

Max. load monitor adaptation: 18 Kg Balancing scale for this medical arm: 0 - 3,5 Kg

Product weight: 4,5 Kg

Height adjustment: parallel mechanism for a constant viewing angle

Safety: Has a safety stop button for height adjustment, allowing the medical arm to remain

in the chosen position.