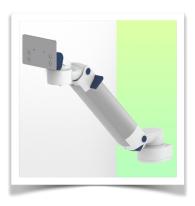

Presentation Part Number: WM 260.175X

Extended Height Adjustable Medical Arm 808 mm, for monitoring Philips Intellivue MP2/X2/X3 Séries, wall-mounted on a vertical sliding rail. Supported weight balancing range from 0 to 3,5 Kg. mounting without power cable hook

Extended Height Adjustable Medical Arm 808 mm, for monitoring Philips Intellivue MP2/X2/X3 Séries, wall-mounted on a vertical sliding rail. Supported weight balancing range from 0 to 3,5 Kg. mounting without power cable hook

Full cable integration and infection prevention thanks to easy-to-clean surfaces make this arm ideal for emergency care areas. Height adjustment for ergonomic, customised positioning of the monitor. This Horizontal Double Medical Arm with gas-lift height adjustment enables the monitor to be fixed, oriented and adjusted perfectly. It is coated with an anti-microbial agent for hygiene and cleaning down to the smallest detail. Its modern design has been specially developed for healthcare environments.

## **Technical specifications:**

\* Integrated cable passage \* Equipotential bonding \* Fixing on optional Vertical Wall Slide Rail, of which several lengths are available (480 mm - 720 mm - 960 mm - 1200 mm). These wall rails can be easily cut to size. All cables also run through the wall rail. (See Options on the following pages) \* This gas-operated Double Arm simply slides into the wall rail, then adjusts to the required height and locks into place. It has a safety stop button for height adjustment, which allows the arm to remain in the chosen position. \* The head of this arm is fitted for Philips Intellivue MP2/X2/X3 Series \* Compatible with monitors weighing no more than 0-3,5 Kg

- \* Monitor tilt: 30° down and 20° up \* Screen rotation: 135° right, 180° left.
- \* Arm rotation: 90° right, 90° left \* Height adjustment: 438 mm
- \* Total length 808 mm \* All our medical arms comply with CE, ROHS, Medical Grade, Regulations MDD 93/42 ECC. \* Colour: RAL 5013 cobalt blue and RAL 9016 traffic white \* Warranty: 5 years