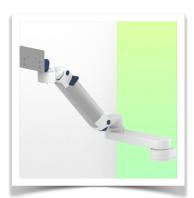

Presentation Part Number: WM 260.175X

Extended Height Adjustable Medical Arm 808 mm, for monitoring Philips Intellivue MP2/X2/X3 Séries, wall-mounted on a vertical sliding rail. Supported weight balancing range from 0 to 3,5 Kg. mounting without power cable hook

Full cable integration and infection prevention thanks to easy-to-clean surfaces make this arm ideal for emergency care areas. Height adjustment for ergonomic, customised positioning of the monitor. This Horizontal Double Medical Arm with gas-lift height adjustment enables the monitor to be fixed, oriented and adjusted perfectly. It is coated with an anti-microbial agent for hygiene and cleaning down to the smallest detail. Its modern design has been specially developed for healthcare environments.

## **Technical specifications:**

\* Integrated cable passage \* Equipotential bonding \* Fixing on optional Vertical Wall Slide Rail, of which several lengths are available (480 mm - 720 mm - 960 mm - 1200 mm). These wall rails can be easily cut to size. All cables also run through the wall rail. (See Options on the following pages) \* This gas-operated Double Arm simply slides into the wall rail, then adjusts to the required height and locks into place. It has a safety stop button for height adjustment, which allows the arm to remain in the chosen position. \* The head of this arm is fitted for Philips Intellivue MP2/X2/X3 Series \* Compatible with monitors weighing no more than 0-3,5 Kg

- \* Monitor tilt: 30° down and 20° up \* Screen rotation: 135° right, 180° left.
- \* Arm rotation: 90° right, 90° left \* Height adjustment: 438 mm
- \* Total length 808 mm \* All our medical arms comply with CE, ROHS, Medical Grade, Regulations MDD 93/42 ECC. \* Colour: RAL 5013 cobalt blue and RAL 9016 traffic white \* Warranty: 5 years