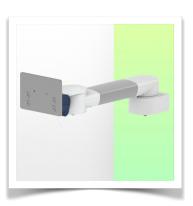

## Installation information - Wall-mounted slide rail

Part Number: WM 260.175X

Extended Height Adjustable Medical Arm 808 mm, for monitoring Philips Intellivue MP2/X2/X3 Séries, wall-mounted on a vertical sliding rail. Supported weight balancing range from 0 to 3,5 Kg. mounting without power cable hook

## Wall-mounted slide rail:

To install this medical arm, you must either use an existing rail in your installation or order one of our slide rails. These are available in standard lengths of 480mm, 720mm, 960mm and 1200mm. Custom lengths are available on request. Slide covers and end caps are supplied with every order.