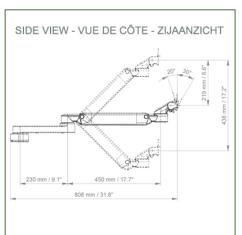

- \* Monitor tilt: 30° down and 20° up \* Screen rotation: 135° right, 180° left.
- \* Arm rotation: 90° right, 90° left \* Height adjustment: 438 mm
- \* Total length 808 mm \* All our medical arms comply with CE, ROHS, Medical Grade, Regulations MDD 93/42 ECC. \* Colour: RAL 5013 cobalt blue and RAL 9016 traffic white \* Warranty: 5 years