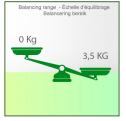

## **Technical specifications:**

\* Integrated cable passage \* Equipotential bonding \* Fixing on optional Vertical Wall Slide Rail, of which several lengths are available (480 mm - 720 mm - 960 mm - 1200 mm). These wall rails can be easily cut to size. All cables also run through the wall rail. (See Options on the following pages) \* This gas-operated Double Arm simply slides into the wall rail, then adjusts to the required height and locks into place. It has a safety stop button for height adjustment, which allows the arm to remain in the chosen position. \* The head of this arm is fitted for Philips Intellivue MP2/X2/X3 Series \* Compatible with monitors weighing no more than 0-3,5 Kg

Monitor adaptation: Philips Intellivue MP2/X2/X3 Series

**Colour: Decorative parts:** RAL 5013 cobalt blue **Aluminium parts:** RAL 9016 traffic white **Max. load capacity of support arm:** 22 kg

Max. load monitor adaptation: 18 Kg Balancing scale for this medical arm: 0 - 3,5 Kg