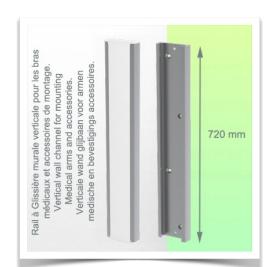

## Wall-mounted slide rail:

To install this medical arm, you must either use an existing rail in your installation or order one of our slide rails. These are available in standard lengths of 480mm, 720mm, 960mm and 1200mm. Custom lengths are available on request. Slide covers and end caps are supplied with every order.