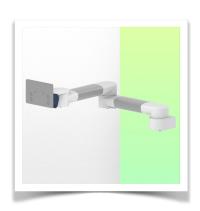

Presentation Part Number: WM 260.176X

Extended Height Adjustable Medical Arm 808 mm, for monitoring Philips Intellivue MP2/X2/X3 Séries, wall-mounted on a vertical sliding rail. Supported weight balancing range from 2 to 5 Kg. mounting without power cable hook

Extended Height Adjustable Medical Arm 808 mm, for monitoring Philips Intellivue MP2/X2/X3 Séries, wall-mounted on a vertical sliding rail. Supported weight balancing range from 2 to 5 Kg. mounting without power cable hook

Full cable integration and infection prevention thanks to easy-to-clean surfaces make this arm ideal for emergency care areas. Height adjustment for ergonomic, customised positioning of the monitor. This Horizontal Double Medical Arm with gas-lift height adjustment enables the monitor to be fixed, oriented and adjusted perfectly. It is coated with an anti-microbial agent for hygiene and cleaning down to the smallest detail. Its modern design has been specially developed for healthcare environments.

## **Technical specifications:**

\* Integrated cable passage \* Equipotential bonding \* Fixing on optional Vertical Wall Slide Rail, of which several lengths are available (480 mm - 720 mm - 960 mm - 1200 mm). These wall rails can be easily cut to size. All cables also run through the wall rail. (See Options on the following pages) \* This gas-operated Double Arm simply slides into the wall rail, then adjusts to the required height and locks into place. It has a safety stop button for height adjustment, which allows the arm to remain in the chosen position. \* The head of this arm is fitted for Philips Intellivue MP2/X2/X3 Series \* Compatible with monitors weighing no more than 2-5 Kg

- \* Monitor tilt: 30° down and 20° up \* Screen rotation: 135° right, 180° left.
- \* Arm rotation: 90° right, 90° left \* Height adjustment: 438 mm
- \* Total length 808 mm \* All our medical arms comply with CE, ROHS, Medical Grade, Regulations MDD 93/42 ECC. \* Colour: RAL 5013 cobalt blue and RAL 9016 traffic white \* Warranty: 5 years