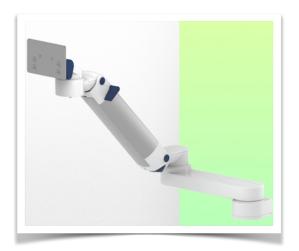

in the chosen position.

Part Number: WM 260.176X

Installation information - Wall-mounted slide rail

Extended Height Adjustable Medical Arm 808 mm, for monitoring Philips Intellivue MP2/X2/X3 Séries, wall-mounted on a vertical sliding rail. Supported weight balancing range from 2 to 5 Kg. mounting without power cable hook

## Wall-mounted slide rail:

To install this medical arm, you must either use an existing rail in your installation or order one of our slide rails. These are available in standard lengths of 480mm, 720mm, 960mm and 1200mm. Custom lengths are available on request. Slide covers and end caps are supplied with every order.