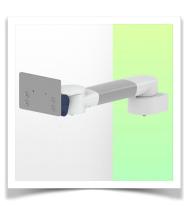

Presentation Part Number: WM 260.176X

Extended Height Adjustable Medical Arm 808 mm, for monitoring Philips Intellivue MP2/X2/X3 Séries, wall-mounted on a vertical sliding rail. Supported weight balancing range from 2 to 5 Kg. mounting without power cable hook

Extended Height Adjustable Medical Arm 808 mm, for monitoring Philips Intellivue MP2/X2/X3 Séries, wall-mounted on a vertical sliding rail. Supported weight balancing range from 2 to 5 Kg. mounting without power cable hook

Full cable integration and infection prevention thanks to easy-to-clean surfaces make this arm ideal for emergency care areas. Height adjustment for ergonomic, customised positioning of the monitor. This Horizontal Double Medical Arm with gas-lift height adjustment enables the monitor to be fixed, oriented and adjusted perfectly. It is coated with an anti-microbial agent for hygiene and cleaning down to the smallest detail. Its modern design has been specially developed for healthcare environments.

## **Technical specifications:**

\* Integrated cable passage \* Equipotential bonding \* Fixing on optional Vertical Wall Slide Rail, of which several lengths are available (480 mm - 720 mm - 960 mm - 1200 mm). These wall rails can be easily cut to size. All cables also run through the wall rail. (See Options on the following pages) \* This gas-operated Double Arm simply slides into the wall rail, then adjusts to the required height and locks into place. It has a safety stop button for height adjustment, which allows the arm to remain in the chosen position. \* The head of this arm is fitted for Philips Intellivue MP2/X2/X3 Series \* Compatible with monitors weighing no more than 2-5 Kg