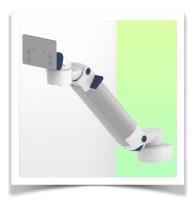

Presentation Part Number: WM 260.176X

Extended Height Adjustable Medical Arm 808 mm, for monitoring Philips Intellivue MP2/X2/X3 Séries, wall-mounted on a vertical sliding rail. Supported weight balancing range from 2 to 5 Kg. mounting without power cable hook

Extended Height Adjustable Medical Arm 808 mm, for monitoring Philips Intellivue MP2/X2/X3 Séries, wall-mounted on a vertical sliding rail. Supported weight balancing range from 2 to 5 Kg. mounting without power cable hook

Full cable integration and infection prevention thanks to easy-to-clean surfaces make this arm ideal for emergency care areas. Height adjustment for ergonomic, customised positioning of the monitor. This Horizontal Double Medical Arm with gas-lift height adjustment enables the monitor to be fixed, oriented and adjusted perfectly. It is coated with an anti-microbial agent for hygiene and cleaning down to the smallest detail. Its modern design has been specially developed for healthcare environments.

## **Technical specifications:**

\* Integrated cable passage \* Equipotential bonding \* Fixing on optional Vertical Wall Slide Rail, of which several lengths are available (480 mm - 720 mm - 960 mm - 1200 mm). These wall rails can be easily cut to size. All cables also run through the wall rail. (See Options on the following pages) \* This gas-operated Double Arm simply slides into the wall rail, then adjusts to the required height and locks into place. It has a safety stop button for height adjustment, which allows the arm to remain in the chosen position. \* The head of this arm is fitted for Philips Intellivue MP2/X2/X3 Series \* Compatible with monitors weighing no more than 2-5 Kg