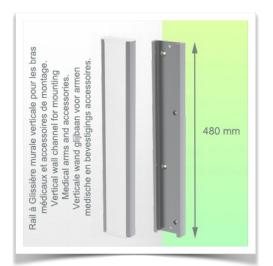

## Wall-mounted slide rail:

To install this medical arm, you must either use an existing rail in your installation or order one of our slide rails. These are available in standard lengths of 480mm, 720mm, 960mm and 1200mm. Custom lengths are available on request. Slide covers and end caps are supplied with every order.