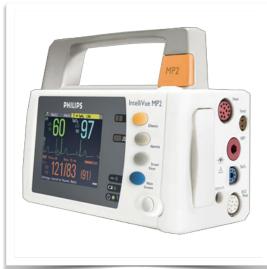

Adaptation monitoring Philips Intellivue MP2 / X2 / X3 series

All our medical arms can be fitted with this adaptation, some illustrations of which can be found here.