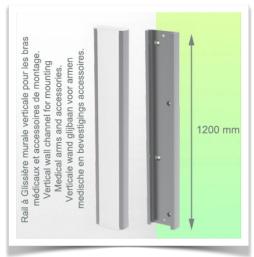

## **Technical specifications:**

\* Integrated cable passage \* Equipotential bonding \* Fixing on optional Vertical Wall Slide Rail, of which several lengths are available (480 mm - 720 mm - 960 mm - 1200 mm). These wall rails can be easily cut to size. All cables also run through the wall rail. (See Options on the following pages) \* This gas-operated Double Arm simply slides into the wall rail, then adjusts to the required height and locks into place. It has a safety stop button for height adjustment, which allows the arm to remain in the chosen position. \* The head of this arm is fitted for Philips Intellivue MP2/X2/X3 Series \* Compatible with monitors weighing no more than 2-5 Kg

## Wall-mounted slide rail:

To install this medical arm, you must either use an existing rail in your installation or order one of our slide rails. These are available in standard lengths of 480mm, 720mm, 960mm and 1200mm. Custom lengths are available on request. Slide covers and end caps are supplied with every order.