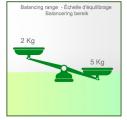

Monitor adaptation: Philips Intellivue MP2/X2/X3 Series

**Colour: Decorative parts:** RAL 5013 cobalt blue **Aluminium parts:** RAL 9016 traffic white **Max. load capacity of support arm:** 22 kg

Balancing scale for this medical arm: 2 - 5 Kg