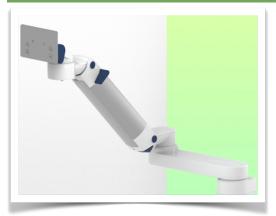

Presentation Part Number: WM 260.176X

Extended Height Adjustable Medical Arm 808 mm, for monitoring Philips Intellivue MP2/X2/X3 Séries, wall-mounted on a vertical sliding rail. Supported weight balancing range from 2 to 5 Kg. mounting without power cable hook

Full cable integration and infection prevention thanks to easy-to-clean surfaces make this arm ideal for emergency care areas. Height adjustment for ergonomic, customised positioning of the monitor. This Horizontal Double Medical Arm with gas-lift height adjustment enables the monitor to be fixed, oriented and adjusted perfectly. It is coated with an anti-microbial agent for hygiene and cleaning down to the smallest detail. Its modern design has been specially developed for healthcare environments.

## **Technical specifications:**

\* Integrated cable passage \* Equipotential bonding \* Fixing on optional Vertical Wall Slide Rail, of which several lengths are available (480 mm - 720 mm - 960 mm - 1200 mm). These wall rails can be easily cut to size. All cables also run through the wall rail. (See Options on the following pages) \* This gas-operated Double Arm simply slides into the wall rail, then adjusts to the required height and locks into place. It has a safety stop button for height adjustment, which allows the arm to remain in the chosen position. \* The head of this arm is fitted for Philips Intellivue MP2/X2/X3 Series \* Compatible with monitors weighing no more than 2-5 Kg

- \* Monitor tilt: 30° down and 20° up \* Screen rotation: 135° right, 180° left.
- \* Arm rotation: 90° right, 90° left \* Height adjustment: 438 mm
- \* Total length 808 mm \* All our medical arms comply with CE, ROHS, Medical Grade, Regulations MDD 93/42 ECC. \* Colour: RAL 5013 cobalt blue and RAL 9016 traffic white \* Warranty: 5 years