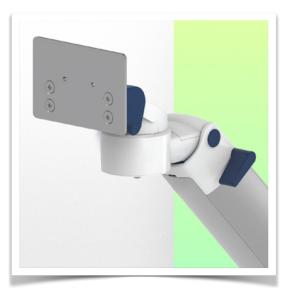

Monitor adaptation: Philips Intellivue MP2/X2/X3 Series

**Colour: Decorative parts:** RAL 5013 cobalt blue **Aluminium parts:** RAL 9016 traffic white **Max. load capacity of support arm:** 22 kg

Balancing scale for this medical arm: 2 - 5 Kg

Adaptation monitoring Philips Intellivue MP2 / X2 / X3 series

All our medical arms can be fitted with this adaptation, some illustrations of which can be found here.