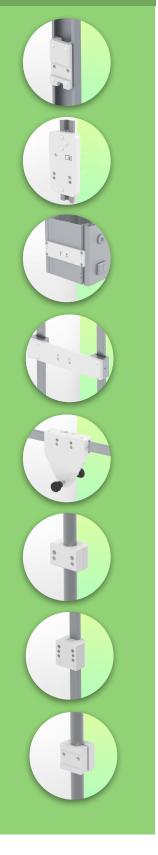

Presentation Part Number: WM 260.176X

Extended Height Adjustable Medical Arm 808 mm, for monitoring Philips Intellivue MP2/X2/X3 Séries, wall-mounted on a vertical sliding rail. Supported weight balancing range from 2 to 5 Kg. mounting without power cable hook

Extended Height Adjustable Medical Arm 808 mm, for monitoring Philips Intellivue MP2/X2/X3 Séries, wall-mounted on a vertical sliding rail. Supported weight balancing range from 2 to 5 Kg. mounting without power cable hook

Full cable integration and infection prevention thanks to easy-to-clean surfaces make this arm ideal for emergency care areas. Height adjustment for ergonomic, customised positioning of the monitor. This Horizontal Double Medical Arm with gas-lift height adjustment enables the monitor to be fixed, oriented and adjusted perfectly. It is coated with an anti-microbial agent for hygiene and cleaning down to the smallest detail. Its modern design has been specially developed for healthcare environments.

## **Technical specifications:**

\* Integrated cable passage \* Equipotential bonding \* Fixing on optional Vertical Wall Slide Rail, of which several lengths are available (480 mm - 720 mm - 960 mm - 1200 mm). These wall rails can be easily cut to size. All cables also run through the wall rail. (See Options on the following pages) \* This gas-operated Double Arm simply slides into the wall rail, then adjusts to the required height and locks into place. It has a safety stop button for height adjustment, which allows the arm to remain in the chosen position. \* The head of this arm is fitted for Philips Intellivue MP2/X2/X3 Series \* Compatible with monitors weighing no more than 2-5 Kg