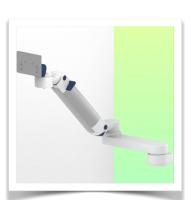

Presentation Part Number: WM 260.176X

Extended Height Adjustable Medical Arm 808 mm, for monitoring Philips Intellivue MP2/X2/X3 Séries, wall-mounted on a vertical sliding rail. Supported weight balancing range from 2 to 5 Kg. mounting without power cable hook

Extended Height Adjustable Medical Arm 808 mm, for monitoring Philips Intellivue MP2/X2/X3 Séries, wall-mounted on a vertical sliding rail. Supported weight balancing range from 2 to 5 Kg. mounting without power cable hook

Full cable integration and infection prevention thanks to easy-to-clean surfaces make this arm ideal for emergency care areas. Height adjustment for ergonomic, customised positioning of the monitor. This Horizontal Double Medical Arm with gas-lift height adjustment enables the monitor to be fixed, oriented and adjusted perfectly. It is coated with an anti-microbial agent for hygiene and cleaning down to the smallest detail. Its modern design has been specially developed for healthcare environments.

## **Technical specifications:**

\* Integrated cable passage \* Equipotential bonding \* Fixing on optional Vertical Wall Slide Rail, of which several lengths are available (480 mm - 720 mm - 960 mm - 1200 mm). These wall rails can be easily cut to size. All cables also run through the wall rail. (See Options on the following pages) \* This gas-operated Double Arm simply slides into the wall rail, then adjusts to the required height and locks into place. It has a safety stop button for height adjustment, which allows the arm to remain in the chosen position. \* The head of this arm is fitted for Philips Intellivue MP2/X2/X3 Series \* Compatible with monitors weighing no more than 2-5 Kg