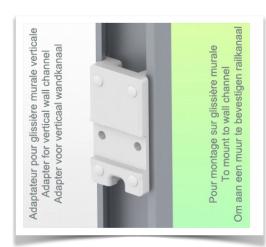

in the chosen position.

Part Number: WM 260.176X

Installation information - Wall-mounted slide rail

Extended Height Adjustable Medical Arm 808 mm, for monitoring Philips Intellivue MP2/X2/X3 Séries, wall-mounted on a vertical sliding rail. Supported weight balancing range from 2 to 5 Kg. mounting without power cable hook

## Wall-mounted slide rail:

To install this medical arm, you must either use an existing rail in your installation or order one of our slide rails. These are available in standard lengths of 480mm, 720mm, 960mm and 1200mm. Custom lengths are available on request. Slide covers and end caps are supplied with every order.