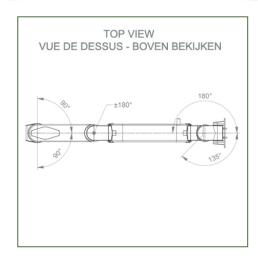

- \* Monitor tilt: 30° down and 20° up \* Screen rotation: 135° right, 180° left.
- \* Arm rotation: 90° right, 90° left \* Height adjustment: 438 mm
- \* Total length 808 mm \* All our medical arms comply with CE, ROHS, Medical Grade, Regulations MDD 93/42 ECC. \* Colour: RAL 5013 cobalt blue and RAL 9016 traffic white \* Warranty: 5 years