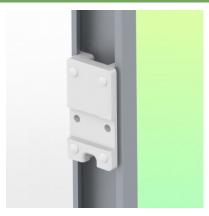

## Wall-mounted slide rail:

To install this medical arm, you must either use an existing rail in your installation or order one of our slide rails. These are available in standard lengths of 480mm, 720mm, 960mm and 1200mm. Custom lengths are available on request. Slide covers and end caps are supplied with every order.