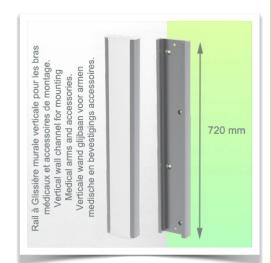

## Wall-mounted slide rail:

To install this medical arm, you must either use an existing rail in your installation or order one of our slide rails. These are available in standard lengths of 480mm, 720mm, 960mm and 1200mm. Custom lengths are available on request. Slide covers and end caps are supplied with every order.