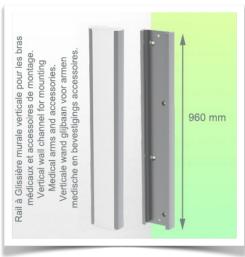

## **Technical specifications:**

\* Integrated cable passage \* Equipotential bonding \* Fixing on optional Vertical Wall Slide Rail, of which several lengths are available (480 mm - 720 mm - 960 mm - 1200 mm). These wall rails can be easily cut to size. All cables also run through the wall rail. (See Options on the following pages) \* This gas-operated Double Arm simply slides into the wall rail, then adjusts to the required height and locks into place. It has a safety stop button for height adjustment, which allows the arm to remain in the chosen position. \* The head of this arm is fitted for Philips Intellivue MP2/X2/X3 Series \* Compatible with monitors weighing no more than 2-5 Kg

## Wall-mounted slide rail:

To install this medical arm, you must either use an existing rail in your installation or order one of our slide rails. These are available in standard lengths of 480mm, 720mm, 960mm and 1200mm. Custom lengths are available on request. Slide covers and end caps are supplied with every order.