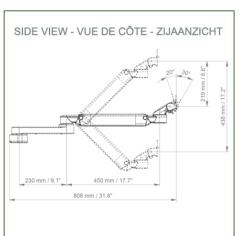

- \* Monitor tilt: 30° down and 20° up \* Screen rotation: 135° right, 180° left.
- \* Arm rotation: 90° right, 90° left \* Height adjustment: 438 mm
- \* Total length 808 mm \* All our medical arms comply with CE, ROHS, Medical Grade, Regulations MDD 93/42 ECC. \* Colour: RAL 5013 cobalt blue and RAL 9016 traffic white \* Warranty: 5 years