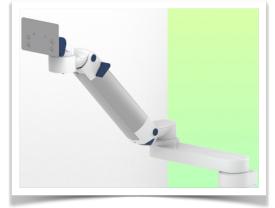

## Part Number: WM 260.181X

Extended Height Adjustable Medical Arm, 808 mm, for monitoring Philips Intellivue MP2/ X2/X3 Séries, floor or ceiling column mounting. Supported weight balancing range from 2 to 5 Kg. mounting without power cable hook

Full cable integration and infection prevention thanks to easy-to-clean surfaces make this arm ideal for emergency care areas. Height adjustment for ergonomic, customised positioning of the monitor. This Horizontal Double Medical Arm with gas-lift height adjustment enables the monitor to be fixed, oriented and adjusted perfectly. It is coated with an anti-microbial agent for hygiene and cleaning down to the smallest detail. Its modern design has been specially developed for healthcare environments.

- \* Compatible with monitors weighing no more than 2-5 Kg
- \* Monitor tilt: 30° down and 20° up \* Screen rotation: 135° right, 180° left.
- \* Arm rotation: 90° right, 90° left \* Height adjustment: 438 mm

\* Total length 808 mm \* All our medical arms comply with CE, ROHS, Medical Grade, Regulations MDD 93/42 ECC. \* Colour: RAL 5013 cobalt blue and RAL 9016 traffic white \* Warranty: 5 years