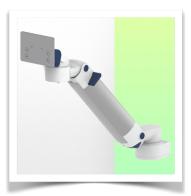

Full cable integration and infection prevention thanks to easy-to-clean surfaces make this arm ideal for emergency care areas. Height adjustment for ergonomic, customised positioning of the monitor. This Horizontal Double Medical Arm with gas-lift height adjustment enables the monitor to be fixed, oriented and adjusted perfectly. It is coated with an anti-microbial agent for hygiene and cleaning down to the smallest detail. Its modern design has been specially developed for healthcare environments.

#### **Technical specifications:**

\* Integrated cable passage \* Equipotential bonding \* Optional floor or ceiling columns are available in various heights (1500 - 2000 mm). These columns can be easily cut to size. All cables are also routed through the column. (See Option on the following pages) \* This gas-operated Double Arm simply slides into the column rail, then adjusts to the required height and locks into place. It has a safety stop button for height adjustment, which allows the arm to remain in the chosen position. \* The head of this arm is fitted for Philips Intellivue MP2/X2/X3 Series

- \* Compatible with monitors weighing no more than 2-5 Kg
- \* Monitor tilt: 30° down and 20° up \* Screen rotation: 135° right, 180° left.
- \* Arm rotation: 90° right, 90° left \* Height adjustment: 438 mm

\* Total length 808 mm \* All our medical arms comply with CE, ROHS, Medical Grade, Regulations MDD 93/42 ECC. \* Colour: RAL 5013 cobalt blue and RAL 9016 traffic white \* Warranty: 5 years