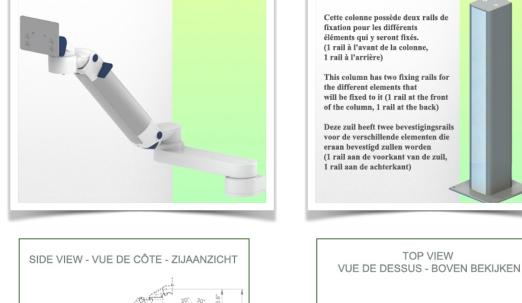

Cette colonne possède deux rails de fixation pour les différents éléments qui y seront fixés. (1 rail à l'avant de la colonne, 1 rail à l'arrière)

This column has two fixing rails for the different elements that will be fixed to it (1 rail at the front of the column. 1 rail at the back)

Deze zuil heeft twee bevestigingsrails voor de verschillende elementen die eraan bevestigd zullen worden (1 rail aan de voorkant van de zuil, 1 rail aan de achterkant)

Extended Height Adjustable Medical Arm, 808 mm, for monitoring Philips Intellivue MP2/X2/X3 Séries, floor or ceiling column mounting. Supported weight balancing range from 2 to 5 Kg. mounting without power cable hook

#### Floor or ceiling column:

To install this medical arm, you need to use one of our medical columns. These are available in standard heights of 1500 and 2000 mm. Custom heights are available on request. Slide covers and end caps are supplied with every order.