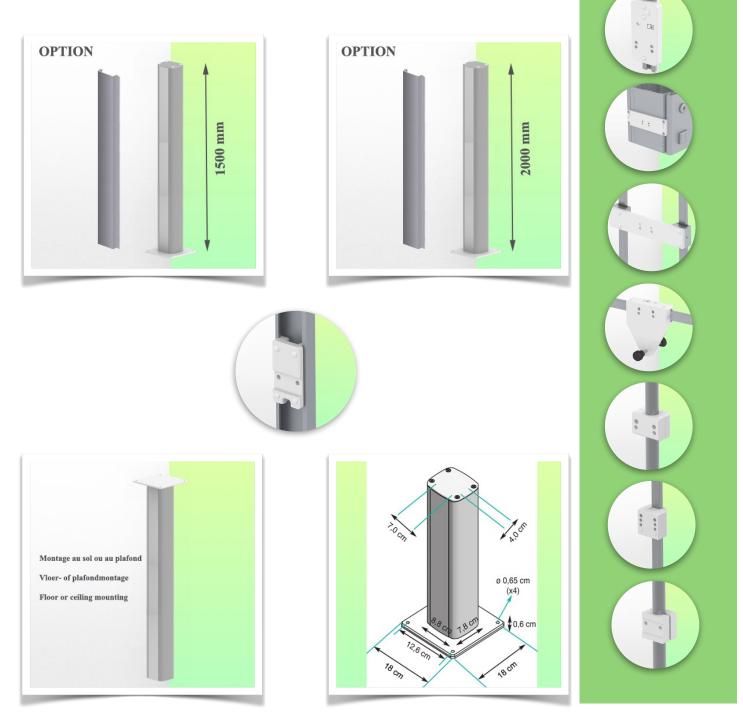

#### **Technical specifications:**

\* Integrated cable passage \* Equipotential bonding \* Optional floor or ceiling columns are available in various heights (1500 - 2000 mm). These columns can be easily cut to size. All cables are also routed through the column. (See Option on the following pages) \* This gas-operated Double Arm simply slides into the column rail, then adjusts to the required height and locks into place. It has a safety stop button for height adjustment, which allows the arm to remain in the chosen position. \* The head of this arm is fitted for Philips Intellivue MP2/X2/X3 Series

#### Floor or ceiling column:

To install this medical arm, you need to use one of our medical columns. These are available in standard heights of 1500 and 2000 mm. Custom heights are available on request. Slide covers and end caps are supplied with every order.