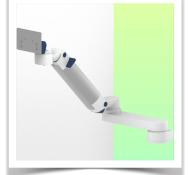

Full cable integration and infection prevention thanks to easy-to-clean surfaces make this arm ideal for emergency care areas. Height adjustment for ergonomic, customised positioning of the monitor. This Horizontal Double Medical Arm with gas-lift height adjustment enables the monitor to be fixed, oriented and adjusted perfectly. It is coated with an anti-microbial agent for hygiene and cleaning down to the smallest detail. Its modern design has been specially developed for healthcare environments.

#### **Technical specifications:**

\* Integrated cable passage \* Equipotential bonding \* Optional floor or ceiling columns are available in various heights (1500 - 2000 mm). These columns can be easily cut to size. All cables are also routed through the column. (See Option on the following pages) \* This gas-operated Double Arm simply slides into the column rail, then adjusts to the required height and locks into place. It has a safety stop button for height adjustment, which allows the arm to remain in the chosen position. \* The head of this arm is fitted for Philips Intellivue MP2/X2/X3 Series

- \* Compatible with monitors weighing no more than 2-5 Kg
- \* Monitor tilt: 30° down and 20° up \* Screen rotation: 135° right, 180° left.
- \* Arm rotation: 90° right, 90° left \* Height adjustment: 438 mm

\* Total length 808 mm \* All our medical arms comply with CE, ROHS, Medical Grade, Regulations MDD 93/42 ECC. \* Colour: RAL 5013 cobalt blue and RAL 9016 traffic white \* Warranty: 5 years