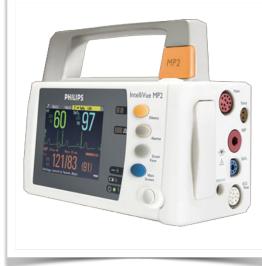

Adaptation monitoring Philips Intellivue MP2 / X2 / X3 series

All our medical arms can be fitted with this adaptation, some illustrations of which can be found here.

## Part Number: WM 260.181X

Extended Height Adjustable Medical Arm, 808 mm, for monitoring Philips Intellivue MP2/ X2/X3 Séries, floor or ceiling column mounting. Supported weight balancing range from 2 to 5 Kg. mounting without power cable hook

Monitor adaptation: Philips Intellivue MP2/X2/X3 Series Colour: Decorative parts: RAL 5013 cobalt blue Aluminium parts: RAL 9016 traffic white Max. load capacity of support arm: 22 kg Max. load monitor adaptation: 18 Kg Balancing scale for this medical arm: 2 - 5 Kg Product weight: 4,5 Kg Height adjustment: parallel mechanism for a constant viewing angle Safety: Has a safety stop button for height adjustment, allowing the medical arm to remain in the chosen position.