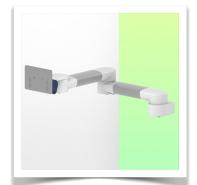

## Part Number: WM 260.181X

Extended Height Adjustable Medical Arm, 808 mm, for monitoring Philips Intellivue MP2/ X2/X3 Séries, floor or ceiling column mounting. Supported weight balancing range from 2 to 5 Kg. mounting without power cable hook

Full cable integration and infection prevention thanks to easy-to-clean surfaces make this arm ideal for emergency care areas. Height adjustment for ergonomic, customised positioning of the monitor. This Horizontal Double Medical Arm with gas-lift height adjustment enables the monitor to be fixed, oriented and adjusted perfectly. It is coated with an anti-microbial agent for hygiene and cleaning down to the smallest detail. Its modern design has been specially developed for healthcare environments.

#### **Technical specifications:**

\* Integrated cable passage \* Equipotential bonding \* Optional floor or ceiling columns are available in various heights (1500 - 2000 mm). These columns can be easily cut to size. All cables are also routed through the column. (See Option on the following pages) \* This gas-operated Double Arm simply slides into the column rail, then adjusts to the required height and locks into place. It has a safety stop button for height adjustment, which allows the arm to remain in the chosen position. \* The head of this arm is fitted for Philips Intellivue MP2/X2/X3 Series

- \* Compatible with monitors weighing no more than 2-5 Kg
- \* Monitor tilt: 30° down and 20° up \* Screen rotation: 135° right, 180° left.
- \* Arm rotation: 90° right, 90° left \* Height adjustment: 438 mm

\* Total length 808 mm \* All our medical arms comply with CE, ROHS, Medical Grade, Regulations MDD 93/42 ECC. \* Colour: RAL 5013 cobalt blue and RAL 9016 traffic white \* Warranty: 5 years