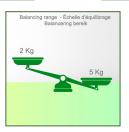

## Part Number: WM 260.181X

Extended Height Adjustable Medical Arm, 808 mm, for monitoring Philips Intellivue MP2/ X2/X3 Séries, floor or ceiling column mounting. Supported weight balancing range from 2 to 5 Kg. mounting without power cable hook

- \* Compatible with monitors weighing no more than 2-5 Kg
- \* Monitor tilt: 30° down and 20° up \* Screen rotation: 135° right, 180° left.
- \* Arm rotation: 90° right, 90° left \* Height adjustment: 438 mm

Monitor adaptation: Philips Intellivue MP2/X2/X3 Series Colour: Decorative parts: RAL 5013 cobalt blue Aluminium parts: RAL 9016 traffic white Max. load capacity of support arm: 22 kg Max. load monitor adaptation: 18 Kg Balancing scale for this medical arm: 2 - 5 Kg Product weight: 4,5 Kg Height adjustment: parallel mechanism for a constant viewing angle Safety: Has a safety stop button for height adjustment, allowing the medical arm to remain in the chosen position.