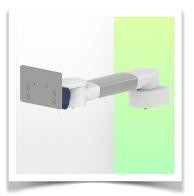

Full cable integration and infection prevention thanks to easy-to-clean surfaces make this arm ideal for emergency care areas. Height adjustment for ergonomic, customised positioning of the monitor. This Horizontal Double Medical Arm with gas-lift height adjustment enables the monitor to be fixed, oriented and adjusted perfectly. It is coated with an anti-microbial agent for hygiene and cleaning down to the smallest detail. Its modern design has been specially developed for healthcare environments.

#### **Technical specifications:**

\* Integrated cable passage \* Equipotential bonding \* Optional floor or ceiling columns are available in various heights (1500 - 2000 mm). These columns can be easily cut to size. All cables are also routed through the column. (See Option on the following pages) \* This gas-operated Double Arm simply slides into the column rail, then adjusts to the required height and locks into place. It has a safety stop button for height adjustment, which allows the arm to remain in the chosen position. \* The head of this arm is fitted for Philips Intellivue MP2/X2/X3 Series

- \* Compatible with monitors weighing no more than 2-5 Kg
- \* Monitor tilt: 30° down and 20° up \* Screen rotation: 135° right, 180° left.
- \* Arm rotation: 90° right, 90° left \* Height adjustment: 438 mm

\* Total length 808 mm \* All our medical arms comply with CE, ROHS, Medical Grade, Regulations MDD 93/42 ECC. \* Colour: RAL 5013 cobalt blue and RAL 9016 traffic white \* Warranty: 5 years