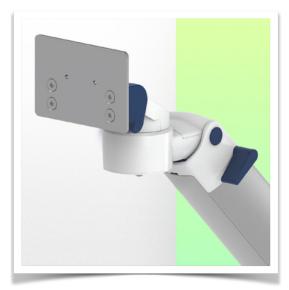

Adaptation monitoring Philips Intellivue MP2 / X2 / X3 series

All our medical arms can be fitted with this adaptation, some illustrations of which can be found here.