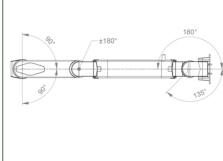

- \* Compatible with monitors weighing no more than 2-5 Kg
- \* Monitor tilt: 30° down and 20° up \* Screen rotation: 135° right, 180° left.
- \* Arm rotation: 90° right, 90° left \* Height adjustment: 438 mm

\* Total length 808 mm \* All our medical arms comply with CE, ROHS, Medical Grade, Regulations MDD 93/42 ECC. \* Colour: RAL 5013 cobalt blue and RAL 9016 traffic white \* Warranty: 5 years