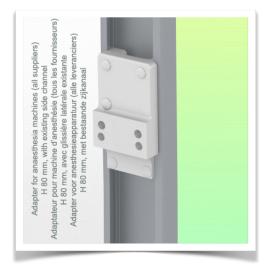

## **Installation information - Adapter Amico**

Extended Height Adjustable Medical Arm 808 mm, for monitoring Philips Intellivue MP2/X2/X3 Séries, Mounting on Anesthesia Machines (All manufacturers). Supported weight balancing range from 0 to 3,5 Kg. mounting without power cable hook

## Adapter Anesthesia Machines (All Manufacturers):

Mounting on Anesthesia Machines (All Manufacturers)

Presentation Part Number: WM 260.235X

Extended Height Adjustable Medical Arm 808 mm, for monitoring Philips Intellivue MP2/X2/X3 Séries, Mounting on Anesthesia Machines (All manufacturers). Supported weight balancing range from 0 to 3,5 Kg. mounting without power cable hook