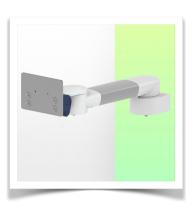

## **Installation information - Adapter Amico**

Extended Height Adjustable Medical Arm 808 mm, for monitoring Philips Intellivue MP2/X2/X3 Séries, Mounting on Anesthesia Machines (All manufacturers). Supported weight balancing range from 0 to 3,5 Kg. mounting without power cable hook

## Adapter Anesthesia Machines (All Manufacturers):

Mounting on Anesthesia Machines (All Manufacturers)

Presentation Part Number: WM 260.235X

Extended Height Adjustable Medical Arm 808 mm, for monitoring Philips Intellivue MP2/X2/X3 Séries, Mounting on Anesthesia Machines (All manufacturers). Supported weight balancing range from 0 to 3,5 Kg. mounting without power cable hook