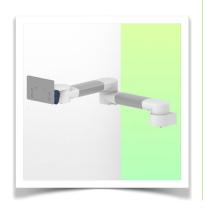

remain in the chosen position.

Compatibility: Monitoring Philips Intellivue Series

Presentation Part Number: WM 260.235X

Extended Height Adjustable Medical Arm 808 mm, for monitoring Philips Intellivue MP2/X2/X3 Séries, Mounting on Anesthesia Machines (All manufacturers). Supported weight balancing range from 0 to 3,5 Kg. mounting without power cable hook

Adaptation monitoring Philips Intellivue MP2 / X2 / X3 series

All our medical arms can be fitted with this adaptation, some illustrations of which can be found here.