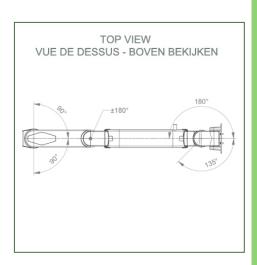

## **Technical specifications:**

- \* Integral cable entry \* Equipotential bonding \* This 808 mm Horizontal Extended Arm with gas spring simply adjusts to the desired height and is fixed. It has a safety stop button for height adjustment, allowing the arm to remain in the chosen position. \* The head of this arm is compatible with Philips Intellivue MP2/X2/X3 Series monitors.\* Suitable for monitors weighing up to 0-3,5 Kg.
- \* Monitor tilt: 30° down and 20° up \* Monitor rotation: 135° right, 180° left.
- \* Arm rotation: 90° right, 90° left \* Height adjustment: 438 mm
- \* Total length: 808 mm \* All our medical arms comply with CE, ROHS, Medical Grade, Regulations MDD 93/42 ECC. \* Colour: RAL 5013 cobalt blue and RAL 9016 traffic white \* Warranty: 5 years