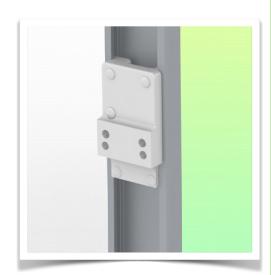

## **Installation information - Adapter Amico**

Extended Height Adjustable Medical Arm 808 mm, for monitoring Philips Intellivue MP2/X2/X3 Séries, Mounting on Anesthesia Machines (All manufacturers). Supported weight balancing range from 0 to 3,5 Kg. mounting without power cable hook

## Adapter Anesthesia Machines (All Manufacturers):

Mounting on Anesthesia Machines (All Manufacturers)

Presentation Part Number: WM 260.235X

Extended Height Adjustable Medical Arm 808 mm, for monitoring Philips Intellivue MP2/X2/X3 Séries, Mounting on Anesthesia Machines (All manufacturers). Supported weight balancing range from 0 to 3,5 Kg. mounting without power cable hook