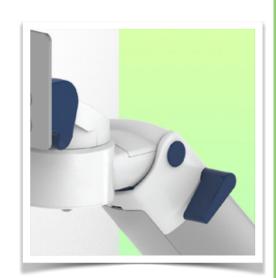

## **Technical specifications:**

- \* Integral cable entry \* Equipotential bonding \* This 808 mm Horizontal Extended Arm with gas spring simply adjusts to the desired height and is fixed. It has a safety stop button for height adjustment, allowing the arm to remain in the chosen position. \* The head of this arm is compatible with Philips Intellivue MP2/X2/X3 Series monitors.\* Suitable for monitors weighing up to 0-3,5 Kg.
- \* Monitor tilt: 30° down and 20° up \* Monitor rotation: 135° right, 180° left.
- \* Arm rotation: 90° right, 90° left \* Height adjustment: 438 mm
- \* Total length: 808 mm \* All our medical arms comply with CE, ROHS, Medical Grade, Regulations MDD 93/42 ECC. \* Colour: RAL 5013 cobalt blue and RAL 9016 traffic white \* Warranty: 5 years

Max. load capacity: 22 kg

Monitor adaptation max. load: 18 Kg

Balance scale on this medical arm: 0 - 3,5 Kg

Product weight: 4.5 Kg

Safety: Has a safety stop button for height adjustment, which allows the medical arm to