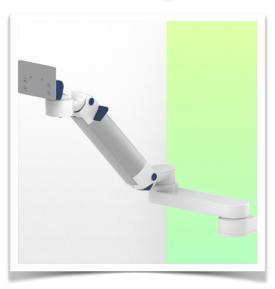

Presentation Part Number: WM 260.235X

Extended Height Adjustable Medical Arm 808 mm, for monitoring Philips Intellivue MP2/X2/X3 Séries, Mounting on Anesthesia Machines (All manufacturers). Supported weight balancing range from 0 to 3,5 Kg. mounting without power cable hook

Full cable integration and infection prevention thanks to easy-to-clean surfaces make this arm ideal for emergency care areas. Height adjustment for ergonomic, customised positioning of the monitor. This 808 mm Horizontal Medical Arm with gas-lift height adjustment enables the monitor to be fixed, oriented and adjusted perfectly. It is coated with an anti-microbial agent for hygiene and cleaning down to the smallest detail. Its modern design has been specially developed for healthcare environments.

## **Technical specifications:**

- \* Integral cable entry \* Equipotential bonding \* This 808 mm Horizontal Extended Arm with gas spring simply adjusts to the desired height and is fixed. It has a safety stop button for height adjustment, allowing the arm to remain in the chosen position. \* The head of this arm is compatible with Philips Intellivue MP2/X2/X3 Series monitors.\* Suitable for monitors weighing up to 0-3,5 Kg.
- \* Monitor tilt: 30° down and 20° up \* Monitor rotation: 135° right, 180° left.
- \* Arm rotation: 90° right, 90° left \* Height adjustment: 438 mm
- \* Total length: 808 mm \* All our medical arms comply with CE, ROHS, Medical Grade, Regulations MDD 93/42 ECC. \* Colour: RAL 5013 cobalt blue and RAL 9016 traffic white \* Warranty: 5 years