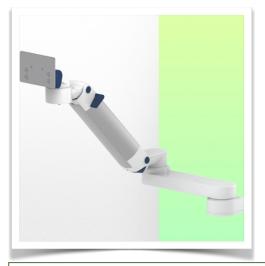

Presentation Part Number: WM 260.235X

Extended Height Adjustable Medical Arm 808 mm, for monitoring Philips Intellivue MP2/X2/X3 Séries, Mounting on Anesthesia Machines (All manufacturers). Supported weight balancing range from 0 to 3,5 Kg. mounting without power cable hook

Full cable integration and infection prevention thanks to easy-to-clean surfaces make this arm ideal for emergency care areas. Height adjustment for ergonomic, customised positioning of the monitor. This 808 mm Horizontal Medical Arm with gas-lift height adjustment enables the monitor to be fixed, oriented and adjusted perfectly. It is coated with an anti-microbial agent for hygiene and cleaning down to the smallest detail. Its modern design has been specially developed for healthcare environments.

## **Technical specifications:**

- \* Integral cable entry \* Equipotential bonding \* This 808 mm Horizontal Extended Arm with gas spring simply adjusts to the desired height and is fixed. It has a safety stop button for height adjustment, allowing the arm to remain in the chosen position. \* The head of this arm is compatible with Philips Intellivue MP2/X2/X3 Series monitors.\* Suitable for monitors weighing up to 0-3,5 Kg.
- \* Monitor tilt: 30° down and 20° up \* Monitor rotation: 135° right, 180° left.
- \* Arm rotation: 90° right, 90° left \* Height adjustment: 438 mm
- \* Total length: 808 mm \* All our medical arms comply with CE, ROHS, Medical Grade, Regulations MDD 93/42 ECC. \* Colour: RAL 5013 cobalt blue and RAL 9016 traffic white \* Warranty: 5 years