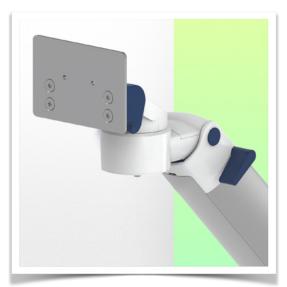

Adaptation monitoring Philips Intellivue MP2 / X2 / X3 series

All our medical arms can be fitted with this adaptation, some illustrations of which can be found here.