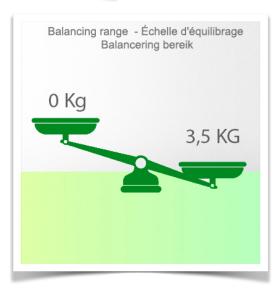

Presentation Part Number: WM 260.235X

Extended Height Adjustable Medical Arm 808 mm, for monitoring Philips Intellivue MP2/X2/X3 Séries, Mounting on Anesthesia Machines (All manufacturers). Supported weight balancing range from 0 to 3,5 Kg. mounting without power cable hook

Max. load capacity: 22 kg

Monitor adaptation max. load: 18 Kg

Balance scale on this medical arm: 0 - 3,5 Kg

Product weight: 4.5 Kg

Safety: Has a safety stop button for height adjustment, which allows the medical arm to