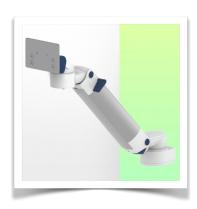

Presentation Part Number: WM 260.235X

Extended Height Adjustable Medical Arm 808 mm, for monitoring Philips Intellivue MP2/X2/X3 Séries, Mounting on Anesthesia Machines (All manufacturers). Supported weight balancing range from 0 to 3,5 Kg. mounting without power cable hook

Full cable integration and infection prevention thanks to easy-to-clean surfaces make this arm ideal for emergency care areas. Height adjustment for ergonomic, customised positioning of the monitor. This 808 mm Horizontal Medical Arm with gas-lift height adjustment enables the monitor to be fixed, oriented and adjusted perfectly. It is coated with an anti-microbial agent for hygiene and cleaning down to the smallest detail. Its modern design has been specially developed for healthcare environments.

## **Technical specifications:**

- \* Integral cable entry \* Equipotential bonding \* This 808 mm Horizontal Extended Arm with gas spring simply adjusts to the desired height and is fixed. It has a safety stop button for height adjustment, allowing the arm to remain in the chosen position. \* The head of this arm is compatible with Philips Intellivue MP2/X2/X3 Series monitors.\* Suitable for monitors weighing up to 0-3,5 Kg.
- \* Monitor tilt: 30° down and 20° up \* Monitor rotation: 135° right, 180° left.
- \* Arm rotation: 90° right, 90° left \* Height adjustment: 438 mm
- \* Total length: 808 mm \* All our medical arms comply with CE, ROHS, Medical Grade, Regulations MDD 93/42 ECC. \* Colour: RAL 5013 cobalt blue and RAL 9016 traffic white \* Warranty: 5 years