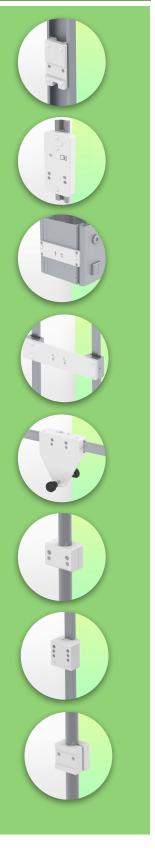

Adaptation monitoring Philips Intellivue MP2 / X2 / X3 series

All our medical arms can be fitted with this adaptation, some illustrations of which can be found here.