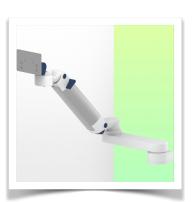

## **Technical specifications**

Extended Height Adjustable Medical Arm 808 mm, for monitoring Philips Intellivue MP2/X2/X3 Séries, Mounting on Anesthesia Machines (All manufacturers). Supported weight balancing range from 0 to 3,5 Kg. mounting without power cable hook

Monitor adaptation: Philips Intellivue MP2/X2/X3 Series

Height adjustment: Slow-release spring, parallel adapter for constant viewing angle

**Colour:** Decorative parts: RAL 5013 cobalt blue **Aluminium parts:** RAL 9016 traffic white

Max. load capacity: 22 kg

Monitor adaptation max. load: 18 Kg

Balance scale on this medical arm: 0 - 3,5 Kg

Product weight: 4.5 Kg

Safety: Has a safety stop button for height adjustment, which allows the medical arm to