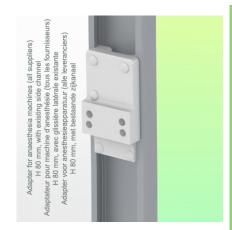

## **Installation information - Adapter Amico**

Extended Height Adjustable Medical Arm 808 mm, for monitoring Philips Intellivue MP2/X2/X3 Séries, Mounting on Anesthesia Machines (All manufacturers). Supported weight balancing range from 0 to 3,5 Kg. mounting without power cable hook

## Adapter Anesthesia Machines (All Manufacturers):

Mounting on Anesthesia Machines (All Manufacturers)

Presentation Part Number: WM 260.235X

Extended Height Adjustable Medical Arm 808 mm, for monitoring Philips Intellivue MP2/X2/X3 Séries, Mounting on Anesthesia Machines (All manufacturers). Supported weight balancing range from 0 to 3,5 Kg. mounting without power cable hook