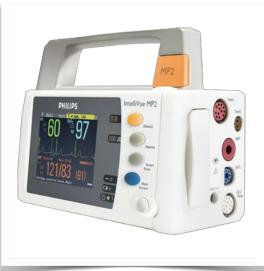

Monitor adaptation: Philips Intellivue MP2/X2/X3 Series

Height adjustment: Slow-release spring, parallel adapter for constant viewing angle

**Colour:** Decorative parts: RAL 5013 cobalt blue **Aluminium parts:** RAL 9016 traffic white

Adaptation monitoring Philips Intellivue MP2 / X2 / X3 series

All our medical arms can be fitted with this adaptation, some illustrations of which can be found here.