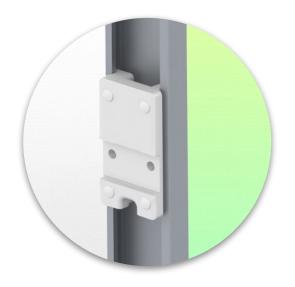

## **Installation information - Adapter Amico**

Extended Height Adjustable Medical Arm 808 mm, for monitoring Philips Intellivue MP2/X2/X3 Séries, Mounting on Anesthesia Machines (All manufacturers). Supported weight balancing range from 0 to 3,5 Kg. mounting without power cable hook

## Adapter Anesthesia Machines (All Manufacturers):

Mounting on Anesthesia Machines (All Manufacturers)

Presentation Part Number: WM 260.235X

Extended Height Adjustable Medical Arm 808 mm, for monitoring Philips Intellivue MP2/X2/X3 Séries, Mounting on Anesthesia Machines (All manufacturers). Supported weight balancing range from 0 to 3,5 Kg. mounting without power cable hook