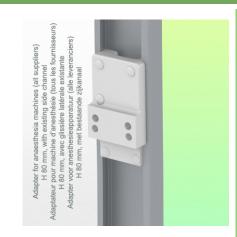

## **Installation information - Adapter Amico**

Extended Height Adjustable Medical Arm 808 mm, for monitoring Philips Intellivue MP2/X2/X3 Séries, Mounting on Anesthesia Machines (All manufacturers). Supported weight balancing range from 0 to 3,5 Kg. mounting without power cable hook

## Adapter Anesthesia Machines (All Manufacturers):

Mounting on Anesthesia Machines (All Manufacturers)

Presentation Part Number: WM 260.235X

Extended Height Adjustable Medical Arm 808 mm, for monitoring Philips Intellivue MP2/X2/X3 Séries, Mounting on Anesthesia Machines (All manufacturers). Supported weight balancing range from 0 to 3,5 Kg. mounting without power cable hook