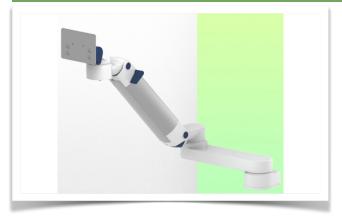

Presentation Part Number: WM 260.235X

Extended Height Adjustable Medical Arm 808 mm, for monitoring Philips Intellivue MP2/X2/X3 Séries, Mounting on Anesthesia Machines (All manufacturers). Supported weight balancing range from 0 to 3,5 Kg. mounting without power cable hook

Full cable integration and infection prevention thanks to easy-to-clean surfaces make this arm ideal for emergency care areas. Height adjustment for ergonomic, customised positioning of the monitor. This 808 mm Horizontal Medical Arm with gas-lift height adjustment enables the monitor to be fixed, oriented and adjusted perfectly. It is coated with an anti-microbial agent for hygiene and cleaning down to the smallest detail. Its modern design has been specially developed for healthcare environments.

## **Technical specifications:**

- \* Integral cable entry \* Equipotential bonding \* This 808 mm Horizontal Extended Arm with gas spring simply adjusts to the desired height and is fixed. It has a safety stop button for height adjustment, allowing the arm to remain in the chosen position. \* The head of this arm is compatible with Philips Intellivue MP2/X2/X3 Series monitors.\* Suitable for monitors weighing up to 0-3,5 Kg.
- \* Monitor tilt: 30° down and 20° up \* Monitor rotation: 135° right, 180° left.
- \* Arm rotation: 90° right, 90° left \* Height adjustment: 438 mm
- \* Total length: 808 mm \* All our medical arms comply with CE, ROHS, Medical Grade, Regulations MDD 93/42 ECC. \* Colour: RAL 5013 cobalt blue and RAL 9016 traffic white \* Warranty: 5 years