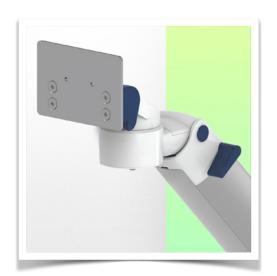

Monitor adaptation: Philips Intellivue MP2/X2/X3 Series

Height adjustment: Slow-release spring, parallel adapter for constant viewing angle

**Colour:** Decorative parts: RAL 5013 cobalt blue **Aluminium parts:** RAL 9016 traffic white

Adaptation monitoring Philips Intellivue MP2 / X2 / X3 series

All our medical arms can be fitted with this adaptation, some illustrations of which can be found here.