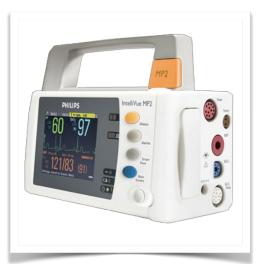

Monitor adaptation: Philips Intellivue MP2/X2/X3 Series

Height adjustment: Slow-release spring, parallel adapter for constant viewing angle

**Colour:** Decorative parts: RAL 5013 cobalt blue **Aluminium parts:** RAL 9016 traffic white

Adaptation monitoring Philips Intellivue MP2 / X2 / X3 series

All our medical arms can be fitted with this adaptation, some illustrations of which can be found here.