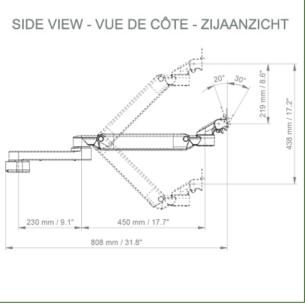

## **Technical specifications:**

- \* Integral cable entry \* Equipotential bonding \* This 808 mm Horizontal Extended Arm with gas spring simply adjusts to the desired height and is fixed. It has a safety stop button for height adjustment, allowing the arm to remain in the chosen position. \* The head of this arm is compatible with Philips Intellivue MP2/X2/X3 Series monitors.\* Suitable for monitors weighing up to 0-3,5 Kg.
- \* Monitor tilt: 30° down and 20° up \* Monitor rotation: 135° right, 180° left.
- \* Arm rotation: 90° right, 90° left \* Height adjustment: 438 mm
- \* Total length: 808 mm \* All our medical arms comply with CE, ROHS, Medical Grade, Regulations MDD 93/42 ECC. \* Colour: RAL 5013 cobalt blue and RAL 9016 traffic white \* Warranty: 5 years