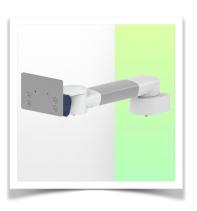

Presentation Part Number: WM 260.236X

Extended Height Adjustable Medical Arm 808 mm, for monitoring Philips Intellivue MP2/X2/X3 Séries, Mounting on Anesthesia Machines (All manufacturers). Supported weight balancing range from 2 to 5 Kg. mounting without power cable hook

Extended Height Adjustable Medical Arm 808 mm, for monitoring Philips Intellivue MP2/X2/X3 Séries, Mounting on Anesthesia Machines (All manufacturers). Supported weight balancing range from 2 to 5 Kg. mounting without power cable hook

Full cable integration and infection prevention thanks to easy-to-clean surfaces make this arm ideal for emergency care areas. Height adjustment for ergonomic, customised positioning of the monitor. This 808 mm Horizontal Medical Arm with gas-lift height adjustment enables the monitor to be fixed, oriented and adjusted perfectly. It is coated with an anti-microbial agent for hygiene and cleaning down to the smallest detail. Its modern design has been specially developed for healthcare environments.

## **Technical specifications:**

- \* Integral cable entry \* Equipotential bonding \* This 808 mm Horizontal Extended Arm with gas spring simply adjusts to the desired height and is fixed. It has a safety stop button for height adjustment, allowing the arm to remain in the chosen position. \* The head of this arm is compatible with Philips Intellivue MP2/X2/X3 Series monitors.\* Suitable for monitors weighing up to 2-5 Kg.
- \* Monitor tilt: 30° down and 20° up \* Monitor rotation: 135° right, 180° left.
- \* Arm rotation: 90° right, 90° left \* Height adjustment: 438 mm
- \* Total length: 808 mm \* All our medical arms comply with CE, ROHS, Medical Grade, Regulations MDD 93/42 ECC. \* Colour: RAL 5013 cobalt blue and RAL 9016 traffic white \* Warranty: 5 years