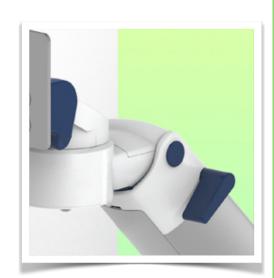

## Adapter Anesthesia Machines (All Manufacturers):

Mounting on Anesthesia Machines (All Manufacturers)

Presentation Part Number: WM 260.236X

Extended Height Adjustable Medical Arm 808 mm, for monitoring Philips Intellivue MP2/X2/X3 Séries, Mounting on Anesthesia Machines (All manufacturers). Supported weight balancing range from 2 to 5 Kg. mounting without power cable hook