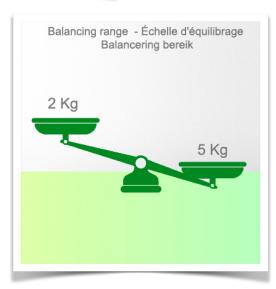

Max. load capacity: 22 kg

Monitor adaptation max. load: 18 Kg Balance scale on this medical arm: 2 - 5 Kg

Product weight: 4.5 Kg

Safety: Has a safety stop button for height adjustment, which allows the medical arm to