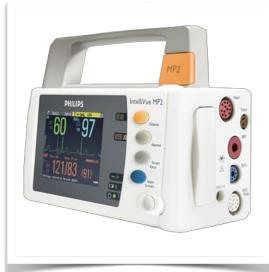

Full cable integration and infection prevention thanks to easy-to-clean surfaces make this arm ideal for emergency care areas. Height adjustment for ergonomic, customised positioning of the monitor. This 808 mm Horizontal Medical Arm with gas-lift height adjustment enables the monitor to be fixed, oriented and adjusted perfectly. It is coated with an anti-microbial agent for hygiene and cleaning down to the smallest detail. Its modern design has been specially developed for healthcare environments.

## **Technical specifications:**

- \* Integral cable entry \* Equipotential bonding \* This 808 mm Horizontal Extended Arm with gas spring simply adjusts to the desired height and is fixed. It has a safety stop button for height adjustment, allowing the arm to remain in the chosen position. \* The head of this arm is compatible with Philips Intellivue MP2/X2/X3 Series monitors.\* Suitable for monitors weighing up to 2-5 Kg.
- \* Monitor tilt: 30° down and 20° up \* Monitor rotation: 135° right, 180° left.
- \* Arm rotation: 90° right, 90° left \* Height adjustment: 438 mm
- \* Total length: 808 mm \* All our medical arms comply with CE, ROHS, Medical Grade, Regulations MDD 93/42 ECC. \* Colour: RAL 5013 cobalt blue and RAL 9016 traffic white \* Warranty: 5 years