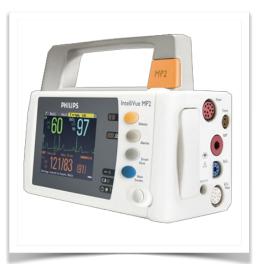

Monitor adaptation: Philips Intellivue MP2/X2/X3 Series

Height adjustment: Slow-release spring, parallel adapter for constant viewing angle

**Colour:** Decorative parts: RAL 5013 cobalt blue **Aluminium parts:** RAL 9016 traffic white

Adaptation monitoring Philips Intellivue MP2 / X2 / X3 series

All our medical arms can be fitted with this adaptation, some illustrations of which can be found here.