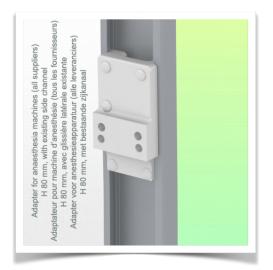

## **Installation information - Adapter Amico**

Extended Height Adjustable Medical Arm 808 mm, for monitoring Philips Intellivue MP2/X2/X3 Séries, Mounting on Anesthesia Machines (All manufacturers). Supported weight balancing range from 2 to 5 Kg. mounting without power cable hook

## Adapter Anesthesia Machines (All Manufacturers):

Mounting on Anesthesia Machines (All Manufacturers)

Presentation Part Number: WM 260.236X

Extended Height Adjustable Medical Arm 808 mm, for monitoring Philips Intellivue MP2/X2/X3 Séries, Mounting on Anesthesia Machines (All manufacturers). Supported weight balancing range from 2 to 5 Kg. mounting without power cable hook