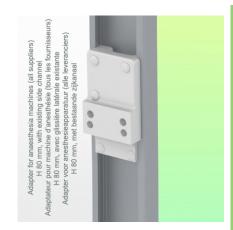

## **Installation information - Adapter Amico**

Extended Height Adjustable Medical Arm 808 mm, for monitoring Philips Intellivue MP2/X2/X3 Séries, Mounting on Anesthesia Machines (All manufacturers). Supported weight balancing range from 2 to 5 Kg. mounting without power cable hook

## Adapter Anesthesia Machines (All Manufacturers):

Mounting on Anesthesia Machines (All Manufacturers)

Presentation Part Number: WM 260.236X

Extended Height Adjustable Medical Arm 808 mm, for monitoring Philips Intellivue MP2/X2/X3 Séries, Mounting on Anesthesia Machines (All manufacturers). Supported weight balancing range from 2 to 5 Kg. mounting without power cable hook