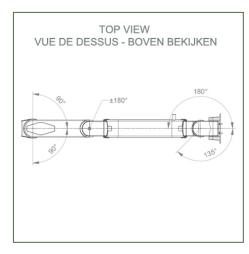

## **Technical specifications:**

- \* Integral cable entry \* Equipotential bonding \* This 808 mm Horizontal Extended Arm with gas spring simply adjusts to the desired height and is fixed. It has a safety stop button for height adjustment, allowing the arm to remain in the chosen position. \* The head of this arm is compatible with Philips Intellivue MP2/X2/X3 Series monitors.\* Suitable for monitors weighing up to 2-5 Kg.
- \* Monitor tilt: 30° down and 20° up \* Monitor rotation: 135° right, 180° left.
- \* Arm rotation: 90° right, 90° left \* Height adjustment: 438 mm
- \* Total length: 808 mm \* All our medical arms comply with CE, ROHS, Medical Grade, Regulations MDD 93/42 ECC. \* Colour: RAL 5013 cobalt blue and RAL 9016 traffic white \* Warranty: 5 years