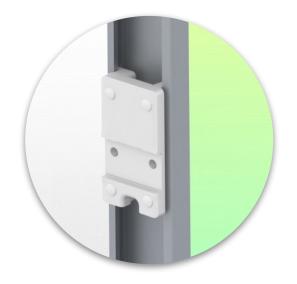

## **Installation information - Adapter Amico**

Extended Height Adjustable Medical Arm 808 mm, for monitoring Philips Intellivue MP2/X2/X3 Séries, Mounting on Anesthesia Machines (All manufacturers). Supported weight balancing range from 2 to 5 Kg. mounting without power cable hook

## Adapter Anesthesia Machines (All Manufacturers):

Mounting on Anesthesia Machines (All Manufacturers)

Presentation Part Number: WM 260.236X

Extended Height Adjustable Medical Arm 808 mm, for monitoring Philips Intellivue MP2/X2/X3 Séries, Mounting on Anesthesia Machines (All manufacturers). Supported weight balancing range from 2 to 5 Kg. mounting without power cable hook