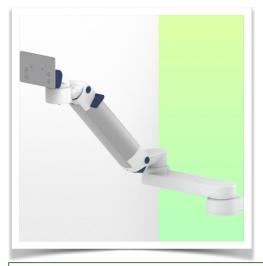

Presentation Part Number: WM 260.236X

Extended Height Adjustable Medical Arm 808 mm, for monitoring Philips Intellivue MP2/X2/X3 Séries, Mounting on Anesthesia Machines (All manufacturers). Supported weight balancing range from 2 to 5 Kg. mounting without power cable hook

Extended Height Adjustable Medical Arm 808 mm, for monitoring Philips Intellivue MP2/X2/X3 Séries, Mounting on Anesthesia Machines (All manufacturers). Supported weight balancing range from 2 to 5 Kg. mounting without power cable hook

Full cable integration and infection prevention thanks to easy-to-clean surfaces make this arm ideal for emergency care areas. Height adjustment for ergonomic, customised positioning of the monitor. This 808 mm Horizontal Medical Arm with gas-lift height adjustment enables the monitor to be fixed, oriented and adjusted perfectly. It is coated with an anti-microbial agent for hygiene and cleaning down to the smallest detail. Its modern design has been specially developed for healthcare environments.

## **Technical specifications:**

- \* Integral cable entry \* Equipotential bonding \* This 808 mm Horizontal Extended Arm with gas spring simply adjusts to the desired height and is fixed. It has a safety stop button for height adjustment, allowing the arm to remain in the chosen position. \* The head of this arm is compatible with Philips Intellivue MP2/X2/X3 Series monitors.\* Suitable for monitors weighing up to 2-5 Kg.
- \* Monitor tilt: 30° down and 20° up \* Monitor rotation: 135° right, 180° left.
- \* Arm rotation: 90° right, 90° left \* Height adjustment: 438 mm
- \* Total length: 808 mm \* All our medical arms comply with CE, ROHS, Medical Grade, Regulations MDD 93/42 ECC. \* Colour: RAL 5013 cobalt blue and RAL 9016 traffic white \* Warranty: 5 years