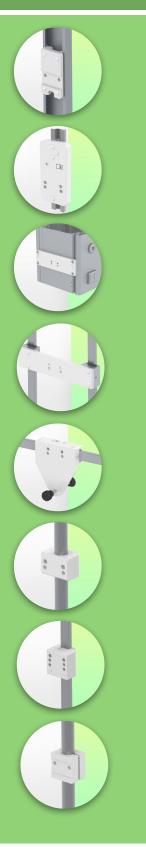

Monitor adaptation: Philips Intellivue MP2/X2/X3 Series

Height adjustment: Slow-release spring, parallel adapter for constant viewing angle

**Colour:** Decorative parts: RAL 5013 cobalt blue **Aluminium parts:** RAL 9016 traffic white

Max. load capacity: 22 kg

Monitor adaptation max. load: 18 Kg Balance scale on this medical arm: 2 - 5 Kg

Product weight: 4.5 Kg

Safety: Has a safety stop button for height adjustment, which allows the medical arm to

Adaptation monitoring Philips Intellivue MP2 / X2 / X3 series

All our medical arms can be fitted with this adaptation, some illustrations of which can be found here.