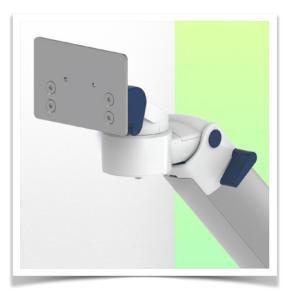

Adaptation monitoring Philips Intellivue MP2 / X2 / X3 series

All our medical arms can be fitted with this adaptation, some illustrations of which can be found here.