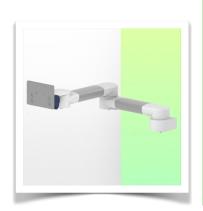

## **Installation information - Adapter Amico**

Extended Height Adjustable Medical Arm 808 mm, for monitoring Philips Intellivue MP2/X2/X3 Séries, Mounting on Anesthesia Machines (All manufacturers). Supported weight balancing range from 2 to 5 Kg. mounting without power cable hook

## Adapter Anesthesia Machines (All Manufacturers):

Mounting on Anesthesia Machines (All Manufacturers)

Presentation Part Number: WM 260.236X

Extended Height Adjustable Medical Arm 808 mm, for monitoring Philips Intellivue MP2/X2/X3 Séries, Mounting on Anesthesia Machines (All manufacturers). Supported weight balancing range from 2 to 5 Kg. mounting without power cable hook