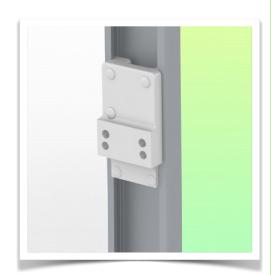

## **Installation information - Adapter Amico**

Extended Height Adjustable Medical Arm 808 mm, for monitoring Philips Intellivue MP2/X2/X3 Séries, Mounting on Anesthesia Machines (All manufacturers). Supported weight balancing range from 2 to 5 Kg. mounting without power cable hook

## Adapter Anesthesia Machines (All Manufacturers):

Mounting on Anesthesia Machines (All Manufacturers)

Presentation Part Number: WM 260.236X

Extended Height Adjustable Medical Arm 808 mm, for monitoring Philips Intellivue MP2/X2/X3 Séries, Mounting on Anesthesia Machines (All manufacturers). Supported weight balancing range from 2 to 5 Kg. mounting without power cable hook