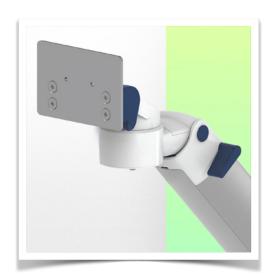

Presentation Part Number: WM 260.236X

Extended Height Adjustable Medical Arm 808 mm, for monitoring Philips Intellivue MP2/X2/X3 Séries, Mounting on Anesthesia Machines (All manufacturers). Supported weight balancing range from 2 to 5 Kg. mounting without power cable hook

Extended Height Adjustable Medical Arm 808 mm, for monitoring Philips Intellivue MP2/X2/X3 Séries, Mounting on Anesthesia Machines (All manufacturers). Supported weight balancing range from 2 to 5 Kg. mounting without power cable hook

Full cable integration and infection prevention thanks to easy-to-clean surfaces make this arm ideal for emergency care areas. Height adjustment for ergonomic, customised positioning of the monitor. This 808 mm Horizontal Medical Arm with gas-lift height adjustment enables the monitor to be fixed, oriented and adjusted perfectly. It is coated with an anti-microbial agent for hygiene and cleaning down to the smallest detail. Its modern design has been specially developed for healthcare environments.

## **Technical specifications:**

- \* Integral cable entry \* Equipotential bonding \* This 808 mm Horizontal Extended Arm with gas spring simply adjusts to the desired height and is fixed. It has a safety stop button for height adjustment, allowing the arm to remain in the chosen position. \* The head of this arm is compatible with Philips Intellivue MP2/X2/X3 Series monitors.\* Suitable for monitors weighing up to 2-5 Kg.
- \* Monitor tilt: 30° down and 20° up \* Monitor rotation: 135° right, 180° left.
- \* Arm rotation: 90° right, 90° left \* Height adjustment: 438 mm
- \* Total length: 808 mm \* All our medical arms comply with CE, ROHS, Medical Grade, Regulations MDD 93/42 ECC. \* Colour: RAL 5013 cobalt blue and RAL 9016 traffic white \* Warranty: 5 years