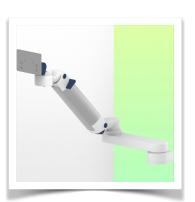

## **Technical specifications**

Extended Height Adjustable Medical Arm 808 mm, for monitoring Philips Intellivue MP2/X2/X3 Séries, Mounting on Anesthesia Machines (All manufacturers). Supported weight balancing range from 2 to 5 Kg. mounting without power cable hook

Monitor adaptation: Philips Intellivue MP2/X2/X3 Series

Height adjustment: Slow-release spring, parallel adapter for constant viewing angle

**Colour:** Decorative parts: RAL 5013 cobalt blue **Aluminium parts:** RAL 9016 traffic white

Max. load capacity: 22 kg

Monitor adaptation max. load: 18 Kg Balance scale on this medical arm: 2 - 5 Kg

Product weight: 4.5 Kg

Safety: Has a safety stop button for height adjustment, which allows the medical arm to

remain in the chosen position.

Compatibility: Monitoring Philips Intellivue Series

Presentation Part Number: WM 260.236X

Extended Height Adjustable Medical Arm 808 mm, for monitoring Philips Intellivue MP2/X2/X3 Séries, Mounting on Anesthesia Machines (All manufacturers). Supported weight balancing range from 2 to 5 Kg. mounting without power cable hook