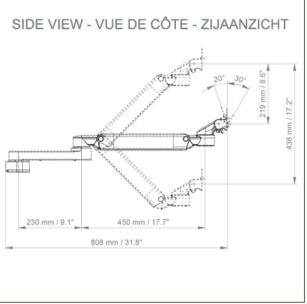

## **Technical specifications:**

- \* Integral cable entry \* Equipotential bonding \* This 808 mm Horizontal Extended Arm with gas spring simply adjusts to the desired height and is fixed. It has a safety stop button for height adjustment, allowing the arm to remain in the chosen position. \* The head of this arm is compatible with Philips Intellivue MP2/X2/X3 Series monitors.\* Suitable for monitors weighing up to 2-5 Kg.
- \* Monitor tilt: 30° down and 20° up \* Monitor rotation: 135° right, 180° left.
- \* Arm rotation: 90° right, 90° left \* Height adjustment: 438 mm
- \* Total length: 808 mm \* All our medical arms comply with CE, ROHS, Medical Grade, Regulations MDD 93/42 ECC. \* Colour: RAL 5013 cobalt blue and RAL 9016 traffic white \* Warranty: 5 years