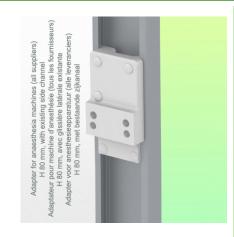

## **Installation information - Adapter Amico**

Extended Height Adjustable Medical Arm 808 mm, for monitoring Philips Intellivue MP2/X2/X3 Séries, Mounting on Anesthesia Machines (All manufacturers). Supported weight balancing range from 2 to 5 Kg. mounting without power cable hook

## Adapter Anesthesia Machines (All Manufacturers):

Mounting on Anesthesia Machines (All Manufacturers)

Presentation Part Number: WM 260.236X

Extended Height Adjustable Medical Arm 808 mm, for monitoring Philips Intellivue MP2/X2/X3 Séries, Mounting on Anesthesia Machines (All manufacturers). Supported weight balancing range from 2 to 5 Kg. mounting without power cable hook