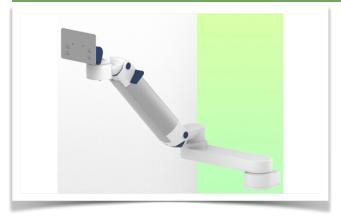

Presentation Part Number: WM 260.236X

Extended Height Adjustable Medical Arm 808 mm, for monitoring Philips Intellivue MP2/X2/X3 Séries, Mounting on Anesthesia Machines (All manufacturers). Supported weight balancing range from 2 to 5 Kg. mounting without power cable hook

Extended Height Adjustable Medical Arm 808 mm, for monitoring Philips Intellivue MP2/X2/X3 Séries, Mounting on Anesthesia Machines (All manufacturers). Supported weight balancing range from 2 to 5 Kg. mounting without power cable hook

Full cable integration and infection prevention thanks to easy-to-clean surfaces make this arm ideal for emergency care areas. Height adjustment for ergonomic, customised positioning of the monitor. This 808 mm Horizontal Medical Arm with gas-lift height adjustment enables the monitor to be fixed, oriented and adjusted perfectly. It is coated with an anti-microbial agent for hygiene and cleaning down to the smallest detail. Its modern design has been specially developed for healthcare environments.

## **Technical specifications:**

- \* Integral cable entry \* Equipotential bonding \* This 808 mm Horizontal Extended Arm with gas spring simply adjusts to the desired height and is fixed. It has a safety stop button for height adjustment, allowing the arm to remain in the chosen position. \* The head of this arm is compatible with Philips Intellivue MP2/X2/X3 Series monitors.\* Suitable for monitors weighing up to 2-5 Kg.
- \* Monitor tilt: 30° down and 20° up \* Monitor rotation: 135° right, 180° left.
- \* Arm rotation: 90° right, 90° left \* Height adjustment: 438 mm
- \* Total length: 808 mm \* All our medical arms comply with CE, ROHS, Medical Grade, Regulations MDD 93/42 ECC. \* Colour: RAL 5013 cobalt blue and RAL 9016 traffic white \* Warranty: 5 years