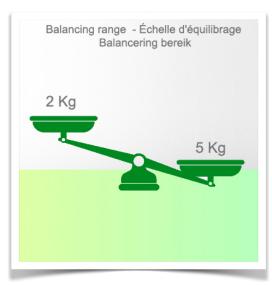

Presentation Part Number: WM 260.240

Height-adjustable medical arm, length 450 mm, for monitoring Philips Intellivue Séries, wall-mounted on a vertical sliding rail. Supported weight balancing range from 2 to 5 Kg. Overhead mount.

Max. load capacity: 22 kg

Monitor adaptation max. load: 18 Kg Balance scale on this medical arm: 2 - 5 Kg

Product weight: 3.8 Kg

Safety: Has a safety stop button for height adjustment, which allows the medical arm to