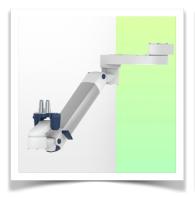

#### **Technical specifications:**

\* Integral cable entry \* Equipotential bonding \* Optional Vertical Wall Slide Rail mounting, of which several lengths are available (480 mm - 720 mm - 960 mm - 1200 mm). These wall rails can be easily cut to size. All cables also run through the wall rail. (See Options on the following pages) \* This 450 mm gas-pressurised Horizontal Arm simply slides into the wall rail, then adjusts to the required height and locks in place. It has a safety stop button for height adjustment, allowing the arm to remain in the chosen position. \* The head of this arm is compatible with Philips Intellivue Series monitors. \* Suitable for monitors weighing up to 2-5 Kg. \* Monitor tilt: 21° down and 20° up \* Monitor rotation: 115° right, 115° left. \* Arm rotation: 105° right, 105° left \* Height adjustment: 438 mm \* Total length: 531 mm \* All our medical arms comply with CE, ROHS, Medical Grade, Regulations MDD 93/42 ECC. \* Colour: RAL 5013 cobalt blue and RAL 9016 traffic white \* Warranty: 5 years

# **Technical specifications**

Height-adjustable medical arm, length 450 mm, for monitoring Philips Intellivue Séries, wall-mounted on a vertical sliding rail. Supported weight balancing range from 2 to 5 Kg. Overhead mount.