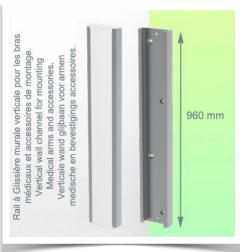

#### **Technical specifications:**

\* Integral cable entry \* Equipotential bonding \* Optional Vertical Wall Slide Rail mounting, of which several lengths are available (480 mm - 720 mm - 960 mm - 1200 mm). These wall rails can be easily cut to size. All cables also run through the wall rail. (See Options on the following pages) \* This 450 mm gas-pressurised Horizontal Arm simply slides into the wall rail, then adjusts to the required height and locks in place. It has a safety stop button for height adjustment, allowing the arm to remain in the chosen position. \* The head of this arm is compatible with Philips Intellivue Series monitors. \* Suitable for monitors weighing up to 2-5 Kg. \* Monitor tilt: 21° down and 20° up \* Monitor rotation: 115° right, 115° left. \* Arm rotation: 105° right, 105° left \* Height adjustment: 438 mm \* Total length: 531 mm \* All our medical arms comply with CE, ROHS, Medical Grade, Regulations MDD 93/42 ECC. \* Colour: RAL 5013 cobalt blue and RAL 9016 traffic white \* Warranty: 5 years

#### Wall-mounted slide rail:

To install this medical arm, you must either use an existing rail in your installation or order one of our slide rails. These are available in standard lengths of 480mm, 720mm, 960mm and 1200mm. Custom lengths are available on request. Slide covers and end caps are supplied with every order.