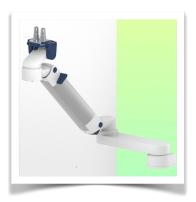

# **Technical specifications**

Height-adjustable medical arm, length 450 mm, for monitoring Philips Intellivue Séries, wall-mounted on a vertical sliding rail. Supported weight balancing range from 2 to 5 Kg. Overhead mount.

Monitor adaptation: Philips Intellivue Series

Height adjustment: Slow-release spring, parallel adapter for constant viewing angle

**Colour:** Decorative parts: RAL 5013 cobalt blue **Aluminium parts:** RAL 9016 traffic white

Max. load capacity: 22 kg

Monitor adaptation max. load: 18 Kg Balance scale on this medical arm: 2 - 5 Kg

Product weight: 3.8 Kg

Safety: Has a safety stop button for height adjustment, which allows the medical arm to

remain in the chosen position.

Compatibility: Monitoring Philips Intellivue Series

Presentation Part Number: WM 260.240

Height-adjustable medical arm, length 450 mm, for monitoring Philips Intellivue Séries, wall-mounted on a vertical sliding rail. Supported weight balancing range from 2 to 5 Kg. Overhead mount.