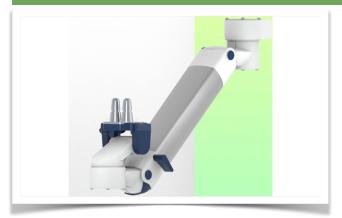

Presentation Part Number: WM 260.240

Height-adjustable medical arm, length 450 mm, for monitoring Philips Intellivue Séries, wall-mounted on a vertical sliding rail. Supported weight balancing range from 2 to 5 Kg. Overhead mount.

Height-adjustable medical arm, length 450 mm, for monitoring Philips Intellivue Séries, wall-mounted on a vertical sliding rail. Supported weight balancing range from 2 to 5 Kg. Overhead mount.

Full cable integration and infection prevention thanks to easy-to-clean surfaces make this arm ideal for emergency care areas. Height adjustment for ergonomic, customised positioning of the monitor. This 450 mm Horizontal Medical Arm with gas-lift height adjustment enables the monitor to be fixed, oriented and adjusted perfectly. It is coated with an anti-microbial agent for hygiene and cleaning down to the smallest detail. Its modern design has been specially developed for healthcare environments.

#### **Technical specifications:**

\* Integral cable entry \* Equipotential bonding \* Optional Vertical Wall Slide Rail mounting, of which several lengths are available (480 mm - 720 mm - 960 mm - 1200 mm). These wall rails can be easily cut to size. All cables also run through the wall rail. (See Options on the following pages) \* This 450 mm gas-pressurised Horizontal Arm simply slides into the wall rail, then adjusts to the required height and locks in place. It has a safety stop button for height adjustment, allowing the arm to remain in the chosen position. \* The head of this arm is compatible with Philips Intellivue Series monitors. \* Suitable for monitors weighing up to 2-5 Kg. \* Monitor tilt: 21° down and 20° up \* Monitor rotation: 115° right, 115° left. \* Arm rotation: 105° right, 105° left \* Height adjustment: 438 mm \* Total length: 531 mm \* All our medical arms comply with CE, ROHS, Medical Grade, Regulations MDD 93/42 ECC. \* Colour: RAL 5013 cobalt blue and RAL 9016 traffic white \* Warranty: 5 years