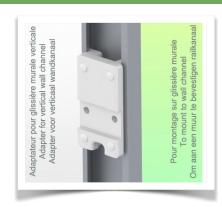

### Installation information - Wall-mounted slide rail

Height-adjustable medical arm, length 450 mm, for monitoring Philips Intellivue Séries, wall-mounted on a vertical sliding rail. Supported weight balancing range from 2 to 5 Kg. Overhead mount.

#### Wall-mounted slide rail:

To install this medical arm, you must either use an existing rail in your installation or order one of our slide rails. These are available in standard lengths of 480mm, 720mm, 960mm and 1200mm. Custom lengths are available on request. Slide covers and end caps are supplied with every order.