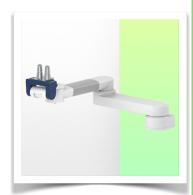

Presentation Part Number: WM 260.240

Height-adjustable medical arm, length 450 mm, for monitoring Philips Intellivue Séries, wall-mounted on a vertical sliding rail. Supported weight balancing range from 2 to 5 Kg. Overhead mount.

Height-adjustable medical arm, length 450 mm, for monitoring Philips Intellivue Séries, wall-mounted on a vertical sliding rail. Supported weight balancing range from 2 to 5 Kg. Overhead mount.

Full cable integration and infection prevention thanks to easy-to-clean surfaces make this arm ideal for emergency care areas. Height adjustment for ergonomic, customised positioning of the monitor. This 450 mm Horizontal Medical Arm with gas-lift height adjustment enables the monitor to be fixed, oriented and adjusted perfectly. It is coated with an anti-microbial agent for hygiene and cleaning down to the smallest detail. Its modern design has been specially developed for healthcare environments.

#### **Technical specifications:**

\* Integral cable entry \* Equipotential bonding \* Optional Vertical Wall Slide Rail mounting, of which several lengths are available (480 mm - 720 mm - 960 mm - 1200 mm). These wall rails can be easily cut to size. All cables also run through the wall rail. (See Options on the following pages) \* This 450 mm gas-pressurised Horizontal Arm simply slides into the wall rail, then adjusts to the required height and locks in place. It has a safety stop button for height adjustment, allowing the arm to remain in the chosen position. \* The head of this arm is compatible with Philips Intellivue Series monitors. \* Suitable for monitors weighing up to 2-5 Kg. \* Monitor tilt: 21° down and 20° up \* Monitor rotation: 115° right, 115° left. \* Arm rotation: 105° right, 105° left \* Height adjustment: 438 mm \* Total length: 531 mm \* All our medical arms comply with CE, ROHS, Medical Grade, Regulations MDD 93/42 ECC. \* Colour: RAL 5013 cobalt blue and RAL 9016 traffic white \* Warranty: 5 years