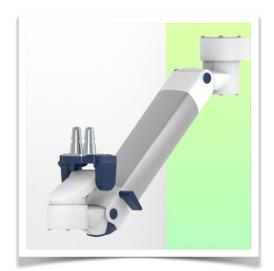

Presentation Part Number: WM 260.240

Height-adjustable medical arm, length 450 mm, for monitoring Philips Intellivue Séries, wall-mounted on a vertical sliding rail. Supported weight balancing range from 2 to 5 Kg. Overhead mount.

Height-adjustable medical arm, length 450 mm, for monitoring Philips Intellivue Séries, wall-mounted on a vertical sliding rail. Supported weight balancing range from 2 to 5 Kg. Overhead mount.

Full cable integration and infection prevention thanks to easy-to-clean surfaces make this arm ideal for emergency care areas. Height adjustment for ergonomic, customised positioning of the monitor. This 450 mm Horizontal Medical Arm with gas-lift height adjustment enables the monitor to be fixed, oriented and adjusted perfectly. It is coated with an anti-microbial agent for hygiene and cleaning down to the smallest detail. Its modern design has been specially developed for healthcare environments.

#### **Technical specifications:**

\* Integral cable entry \* Equipotential bonding \* Optional Vertical Wall Slide Rail mounting, of which several lengths are available (480 mm - 720 mm - 960 mm - 1200 mm). These wall rails can be easily cut to size. All cables also run through the wall rail. (See Options on the following pages) \* This 450 mm gas-pressurised Horizontal Arm simply slides into the wall rail, then adjusts to the required height and locks in place. It has a safety stop button for height adjustment, allowing the arm to remain in the chosen position. \* The head of this arm is compatible with Philips Intellivue Series monitors. \* Suitable for monitors weighing up to 2-5 Kg. \* Monitor tilt: 21° down and 20° up \* Monitor rotation: 115° right, 115° left. \* Arm rotation: 105° right, 105° left \* Height adjustment: 438 mm \* Total length: 531 mm \* All our medical arms comply with CE, ROHS, Medical Grade, Regulations MDD 93/42 ECC. \* Colour: RAL 5013 cobalt blue and RAL 9016 traffic white \* Warranty: 5 years