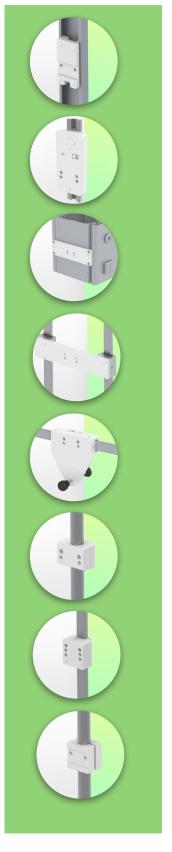

## Adaptation monitoring Philips Intellivue series

All our medical arms can be fitted with this adaptation, some illustrations of which can be found here.