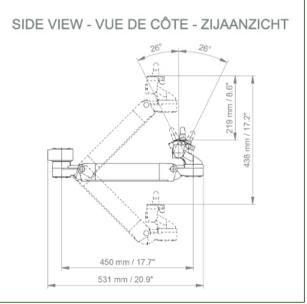

#### **Technical specifications:**

\* Integral cable entry \* Equipotential bonding \* Optional Vertical Wall Slide Rail mounting, of which several lengths are available (480 mm - 720 mm - 960 mm - 1200 mm). These wall rails can be easily cut to size. All cables also run through the wall rail. (See Options on the following pages) \* This 450 mm gas-pressurised Horizontal Arm simply slides into the wall rail, then adjusts to the required height and locks in place. It has a safety stop button for height adjustment, allowing the arm to remain in the chosen position. \* The head of this arm is compatible with Philips Intellivue Series monitors. \* Suitable for monitors weighing up to 2-5 Kg. \* Monitor tilt: 21° down and 20° up \* Monitor rotation: 115° right, 115° left. \* Arm rotation: 105° right, 105° left \* Height adjustment: 438 mm \* Total length: 531 mm \* All our medical arms comply with CE, ROHS, Medical Grade, Regulations MDD 93/42 ECC. \* Colour: RAL 5013 cobalt blue and RAL 9016 traffic white \* Warranty: 5 years