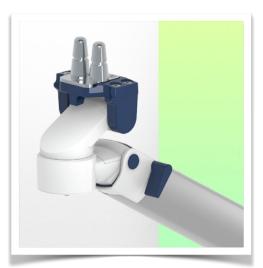

## Adaptation monitoring Philips Intellivue series

All our medical arms can be fitted with this adaptation, some illustrations of which can be found here.

Monitor adaptation: Philips Intellivue Series

Height adjustment: Slow-release spring, parallel adapter for constant viewing angle

**Colour:** Decorative parts: RAL 5013 cobalt blue **Aluminium parts:** RAL 9016 traffic white