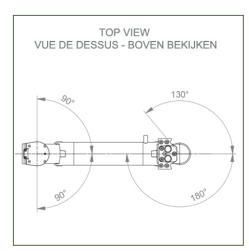

#### **Technical specifications:**

\* Integral cable entry \* Equipotential bonding \* Optional Vertical Wall Slide Rail mounting, of which several lengths are available (480 mm - 720 mm - 960 mm - 1200 mm). These wall rails can be easily cut to size. All cables also run through the wall rail. (See Options on the following pages) \* This 450 mm gas-pressurised Horizontal Arm simply slides into the wall rail, then adjusts to the required height and locks in place. It has a safety stop button for height adjustment, allowing the arm to remain in the chosen position. \* The head of this arm is compatible with Philips Intellivue Series monitors. \* Suitable for monitors weighing up to 2-5 Kg. \* Monitor tilt: 21° down and 20° up \* Monitor rotation: 115° right, 115° left. \* Arm rotation: 105° right, 105° left \* Height adjustment: 438 mm \* Total length: 531 mm \* All our medical arms comply with CE, ROHS, Medical Grade, Regulations MDD 93/42 ECC. \* Colour: RAL 5013 cobalt blue and RAL 9016 traffic white \* Warranty: 5 years