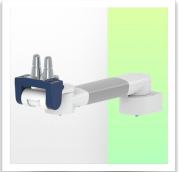

#### Wall-mounted slide rail:

To install this medical arm, you must either use an existing rail in your installation or order one of our slide rails. These are available in standard lengths of 480mm, 720mm, 960mm and 1200mm. Custom lengths are available on request. Slide covers and end caps are supplied with every order.