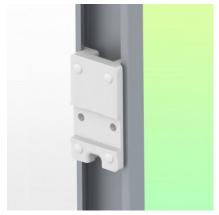

### Installation information - Wall-mounted slide rail

Height-adjustable medical arm, length 450 mm, for monitoring Philips Intellivue Séries, wall-mounted on a vertical sliding rail. Supported weight balancing range from 2 to 5 Kg. Overhead mount.

#### Wall-mounted slide rail:

To install this medical arm, you must either use an existing rail in your installation or order one of our slide rails. These are available in standard lengths of 480mm, 720mm, 960mm and 1200mm. Custom lengths are available on request. Slide covers and end caps are supplied with every order.