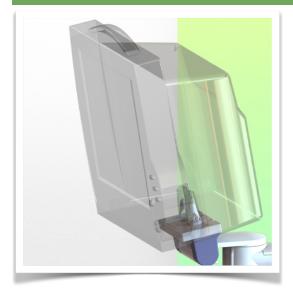

Presentation Part Number: WM 260.240

Height-adjustable medical arm, length 450 mm, for monitoring Philips Intellivue Séries, wall-mounted on a vertical sliding rail. Supported weight balancing range from 2 to 5 Kg. Overhead mount.

Height-adjustable medical arm, length 450 mm, for monitoring Philips Intellivue Séries, wall-mounted on a vertical sliding rail. Supported weight balancing range from 2 to 5 Kg. Overhead mount.

Full cable integration and infection prevention thanks to easy-to-clean surfaces make this arm ideal for emergency care areas. Height adjustment for ergonomic, customised positioning of the monitor. This 450 mm Horizontal Medical Arm with gas-lift height adjustment enables the monitor to be fixed, oriented and adjusted perfectly. It is coated with an anti-microbial agent for hygiene and cleaning down to the smallest detail. Its modern design has been specially developed for healthcare environments.

### Installation information - Wall-mounted slide rail

Height-adjustable medical arm, length 450 mm, for monitoring Philips Intellivue Séries, wall-mounted on a vertical sliding rail. Supported weight balancing range from 2 to 5 Kg. Overhead mount.