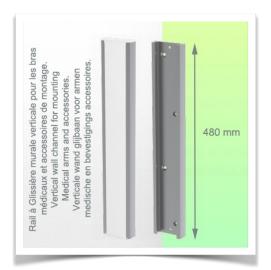

### Installation information - Wall-mounted slide rail

Height-adjustable medical arm, length 450 mm, for monitoring Philips Intellivue Séries, wall-mounted on a vertical sliding rail. Supported weight balancing range from 2 to 5 Kg. Overhead mount.

#### Wall-mounted slide rail:

To install this medical arm, you must either use an existing rail in your installation or order one of our slide rails. These are available in standard lengths of 480mm, 720mm, 960mm and 1200mm. Custom lengths are available on request. Slide covers and end caps are supplied with every order.