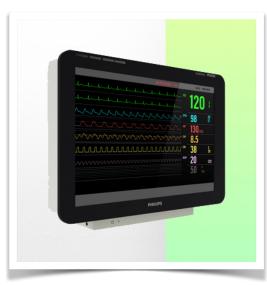

Monitor adaptation: Philips Intellivue Series

Height adjustment: Slow-release spring, parallel adapter for constant viewing angle

**Colour:** Decorative parts: RAL 5013 cobalt blue **Aluminium parts:** RAL 9016 traffic white

remain in the chosen position.

Compatibility: Monitoring Philips Intellivue Series

Presentation Part Number: WM 260.240

Height-adjustable medical arm, length 450 mm, for monitoring Philips Intellivue Séries, wall-mounted on a vertical sliding rail. Supported weight balancing range from 2 to 5 Kg. Overhead mount.