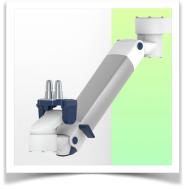

### Installation information - Wall-mounted slide rail

Height-adjustable medical arm, length 450 mm, for monitoring Philips Intellivue Séries, wall-mounted on a vertical sliding rail. Supported weight balancing range from 2 to 5 Kg. Overhead mount.

#### Wall-mounted slide rail:

To install this medical arm, you must either use an existing rail in your installation or order one of our slide rails. These are available in standard lengths of 480mm, 720mm, 960mm and 1200mm. Custom lengths are available on request. Slide covers and end caps are supplied with every order.