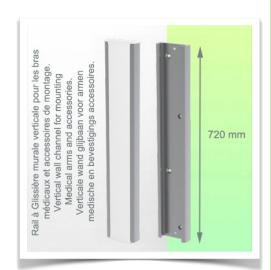

### Installation information - Wall-mounted slide rail

Height-adjustable medical arm, length 450 mm, for monitoring Philips Intellivue Séries, wall-mounted on a vertical sliding rail. Supported weight balancing range from 2 to 5 Kg. Overhead mount.

#### Wall-mounted slide rail:

To install this medical arm, you must either use an existing rail in your installation or order one of our slide rails. These are available in standard lengths of 480mm, 720mm, 960mm and 1200mm. Custom lengths are available on request. Slide covers and end caps are supplied with every order.