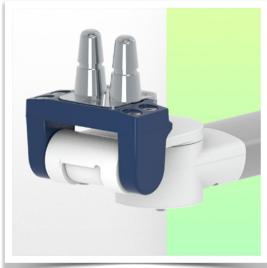

## Adaptation monitoring Philips Intellivue series

All our medical arms can be fitted with this adaptation, some illustrations of which can be found here.

Monitor adaptation: Philips Intellivue Series

Height adjustment: Slow-release spring, parallel adapter for constant viewing angle

**Colour:** Decorative parts: RAL 5013 cobalt blue **Aluminium parts:** RAL 9016 traffic white