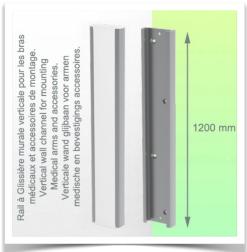

#### **Technical specifications:**

\* Integral cable entry \* Equipotential bonding \* Optional Vertical Wall Slide Rail mounting, of which several lengths are available (480 mm - 720 mm - 960 mm - 1200 mm). These wall rails can be easily cut to size. All cables also run through the wall rail. (See Options on the following pages) \* This 450 mm gas-pressurised Horizontal Arm simply slides into the wall rail, then adjusts to the required height and locks in place. It has a safety stop button for height adjustment, allowing the arm to remain in the chosen position. \* The head of this arm is compatible with Philips Intellivue Series monitors. \* Suitable for monitors weighing up to 2-5 Kg. \* Monitor tilt: 21° down and 20° up \* Monitor rotation: 115° right, 115° left. \* Arm rotation: 105° right, 105° left \* Height adjustment: 438 mm \* Total length: 531 mm \* All our medical arms comply with CE, ROHS, Medical Grade, Regulations MDD 93/42 ECC. \* Colour: RAL 5013 cobalt blue and RAL 9016 traffic white \* Warranty: 5 years

#### Wall-mounted slide rail:

To install this medical arm, you must either use an existing rail in your installation or order one of our slide rails. These are available in standard lengths of 480mm, 720mm, 960mm and 1200mm. Custom lengths are available on request. Slide covers and end caps are supplied with every order.