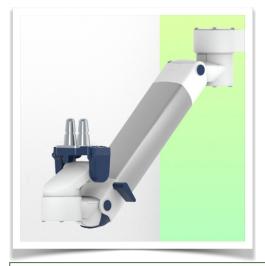

# **Technical specifications**

Height-adjustable medical arm, length 450 mm, for monitoring Philips Intellivue Séries, wall-mounted on a vertical sliding rail. Supported weight balancing range from 2 to 5 Kg. Overhead mount.

#### **Technical specifications:**

\* Integral cable entry \* Equipotential bonding \* Optional Vertical Wall Slide Rail mounting, of which several lengths are available (480 mm - 720 mm - 960 mm - 1200 mm). These wall rails can be easily cut to size. All cables also run through the wall rail. (See Options on the following pages) \* This 450 mm gas-pressurised Horizontal Arm simply slides into the wall rail, then adjusts to the required height and locks in place. It has a safety stop button for height adjustment, allowing the arm to remain in the chosen position. \* The head of this arm is compatible with Philips Intellivue Series monitors. \* Suitable for monitors weighing up to 2-5 Kg. \* Monitor tilt: 21° down and 20° up \* Monitor rotation: 115° right, 115° left. \* Arm rotation: 105° right, 105° left \* Height adjustment: 438 mm \* Total length: 531 mm \* All our medical arms comply with CE, ROHS, Medical Grade, Regulations MDD 93/42 ECC. \* Colour: RAL 5013 cobalt blue and RAL 9016 traffic white \* Warranty: 5 years