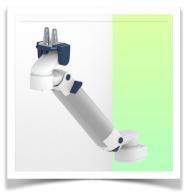

## Adaptation monitoring Philips Intellivue series

All our medical arms can be fitted with this adaptation, some illustrations of which can be found here.