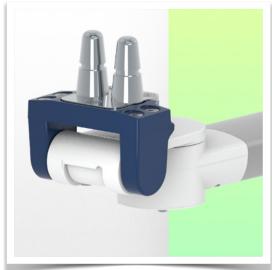

## Adaptation monitoring Philips Intellivue series

All our medical arms can be fitted with this adaptation, some illustrations of which can be found here.

Monitor adaptation: Philips Intellivue Series

Height adjustment: Slow-release spring, parallel adapter for constant viewing angle

**Colour:** Decorative parts: RAL 5013 cobalt blue **Aluminium parts:** RAL 9016 traffic white