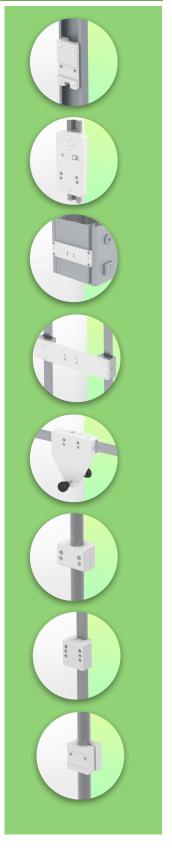

## Adaptation monitoring Philips Intellivue series

All our medical arms can be fitted with this adaptation, some illustrations of which can be found here.