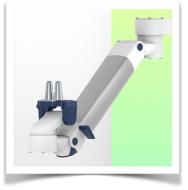

remain in the chosen position.

Compatibility: Monitoring Philips Intellivue Series

Presentation Part Number: WM 260.241

Height-adjustable medical arm, length 450 mm, for monitoring Philips Intellivue Séries, wall-mounted on a vertical sliding rail. Supported weight balancing range from 4 to 9 Kg. Overhead mount.

#### Installation information - Wall-mounted slide rail

Height-adjustable medical arm, length 450 mm, for monitoring Philips Intellivue Séries, wall-mounted on a vertical sliding rail. Supported weight balancing range from 4 to 9 Kg. Overhead mount.