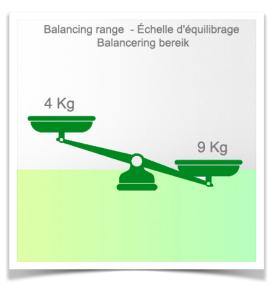

Max. load capacity: 22 kg

Monitor adaptation max. load: 18 Kg Balance scale on this medical arm: 4 - 9 Kg

Product weight: 3.8 Kg

Safety: Has a safety stop button for height adjustment, which allows the medical arm to

### **Technical specifications:**

\* Integral cable entry \* Equipotential bonding \* Optional Vertical Wall Slide Rail mounting, of which several lengths are available (480 mm - 720 mm - 960 mm - 1200 mm). These wall rails can be easily cut to size. All cables also run through the wall rail. (See Options on the following pages) \* This 450 mm gas-pressurised Horizontal Arm simply slides into the wall rail, then adjusts to the required height and locks in place. It has a safety stop button for height adjustment, allowing the arm to remain in the chosen position. \* The head of this arm is compatible with Philips Intellivue Series monitors. \* Suitable for monitors weighing up to 4-9 Kg. \* Monitor tilt: 21° down and 20° up \* Monitor rotation: 115° right, 115° left. \* Arm rotation: 105° right, 105° left \* Height adjustment: 438 mm \* Total length: 531 mm \* All our medical arms comply with CE, ROHS, Medical Grade, Regulations MDD 93/42 ECC. \* Colour: RAL 5013 cobalt blue and RAL 9016 traffic white \* Warranty: 5 years