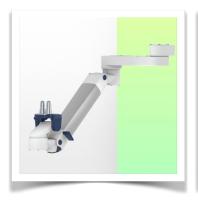

Presentation Part Number: WM 260.241

Height-adjustable medical arm, length 450 mm, for monitoring Philips Intellivue Séries, wall-mounted on a vertical sliding rail. Supported weight balancing range from 4 to 9 Kg. Overhead mount.

Height-adjustable medical arm, length 450 mm, for monitoring Philips Intellivue Séries, wall-mounted on a vertical sliding rail. Supported weight balancing range from 4 to 9 Kg. Overhead mount.

Full cable integration and infection prevention thanks to easy-to-clean surfaces make this arm ideal for emergency care areas. Height adjustment for ergonomic, customised positioning of the monitor. This 450 mm Horizontal Medical Arm with gas-lift height adjustment enables the monitor to be fixed, oriented and adjusted perfectly. It is coated with an anti-microbial agent for hygiene and cleaning down to the smallest detail. Its modern design has been specially developed for healthcare environments.

### **Technical specifications:**

\* Integral cable entry \* Equipotential bonding \* Optional Vertical Wall Slide Rail mounting, of which several lengths are available (480 mm - 720 mm - 960 mm - 1200 mm). These wall rails can be easily cut to size. All cables also run through the wall rail. (See Options on the following pages) \* This 450 mm gas-pressurised Horizontal Arm simply slides into the wall rail, then adjusts to the required height and locks in place. It has a safety stop button for height adjustment, allowing the arm to remain in the chosen position. \* The head of this arm is compatible with Philips Intellivue Series monitors. \* Suitable for monitors weighing up to 4-9 Kg. \* Monitor tilt: 21° down and 20° up \* Monitor rotation: 115° right, 115° left. \* Arm rotation: 105° right, 105° left \* Height adjustment: 438 mm \* Total length: 531 mm \* All our medical arms comply with CE, ROHS, Medical Grade, Regulations MDD 93/42 ECC. \* Colour: RAL 5013 cobalt blue and RAL 9016 traffic white \* Warranty: 5 years