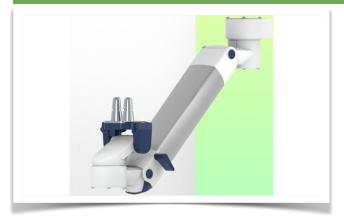

Presentation Part Number: WM 260.241

Height-adjustable medical arm, length 450 mm, for monitoring Philips Intellivue Séries, wall-mounted on a vertical sliding rail. Supported weight balancing range from 4 to 9 Kg. Overhead mount.

Height-adjustable medical arm, length 450 mm, for monitoring Philips Intellivue Séries, wall-mounted on a vertical sliding rail. Supported weight balancing range from 4 to 9 Kg. Overhead mount.

Full cable integration and infection prevention thanks to easy-to-clean surfaces make this arm ideal for emergency care areas. Height adjustment for ergonomic, customised positioning of the monitor. This 450 mm Horizontal Medical Arm with gas-lift height adjustment enables the monitor to be fixed, oriented and adjusted perfectly. It is coated with an anti-microbial agent for hygiene and cleaning down to the smallest detail. Its modern design has been specially developed for healthcare environments.

### **Technical specifications:**

\* Integral cable entry \* Equipotential bonding \* Optional Vertical Wall Slide Rail mounting, of which several lengths are available (480 mm - 720 mm - 960 mm - 1200 mm). These wall rails can be easily cut to size. All cables also run through the wall rail. (See Options on the following pages) \* This 450 mm gas-pressurised Horizontal Arm simply slides into the wall rail, then adjusts to the required height and locks in place. It has a safety stop button for height adjustment, allowing the arm to remain in the chosen position. \* The head of this arm is compatible with Philips Intellivue Series monitors. \* Suitable for monitors weighing up to 4-9 Kg. \* Monitor tilt: 21° down and 20° up \* Monitor rotation: 115° right, 115° left. \* Arm rotation: 105° right, 105° left \* Height adjustment: 438 mm \* Total length: 531 mm \* All our medical arms comply with CE, ROHS, Medical Grade, Regulations MDD 93/42 ECC. \* Colour: RAL 5013 cobalt blue and RAL 9016 traffic white \* Warranty: 5 years