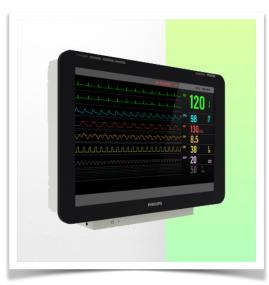

Monitor adaptation: Philips Intellivue Series

Height adjustment: Slow-release spring, parallel adapter for constant viewing angle

**Colour:** Decorative parts: RAL 5013 cobalt blue **Aluminium parts:** RAL 9016 traffic white

remain in the chosen position.

Compatibility: Monitoring Philips Intellivue Series

Presentation Part Number: WM 260.241

Height-adjustable medical arm, length 450 mm, for monitoring Philips Intellivue Séries, wall-mounted on a vertical sliding rail. Supported weight balancing range from 4 to 9 Kg. Overhead mount.