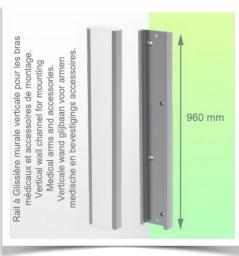

### **Technical specifications:**

\* Integral cable entry \* Equipotential bonding \* Optional Vertical Wall Slide Rail mounting, of which several lengths are available (480 mm - 720 mm - 960 mm - 1200 mm). These wall rails can be easily cut to size. All cables also run through the wall rail. (See Options on the following pages) \* This 450 mm gas-pressurised Horizontal Arm simply slides into the wall rail, then adjusts to the required height and locks in place. It has a safety stop button for height adjustment, allowing the arm to remain in the chosen position. \* The head of this arm is compatible with Philips Intellivue Series monitors. \* Suitable for monitors weighing up to 4-9 Kg. \* Monitor tilt: 21° down and 20° up \* Monitor rotation: 115° right, 115° left. \* Arm rotation: 105° right, 105° left \* Height adjustment: 438 mm \* Total length: 531 mm \* All our medical arms comply with CE, ROHS, Medical Grade, Regulations MDD 93/42 ECC. \* Colour: RAL 5013 cobalt blue and RAL 9016 traffic white \* Warranty: 5 years

#### Wall-mounted slide rail:

To install this medical arm, you must either use an existing rail in your installation or order one of our slide rails. These are available in standard lengths of 480mm, 720mm, 960mm and 1200mm. Custom lengths are available on request. Slide covers and end caps are supplied with every order.