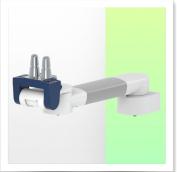

Presentation Part Number: WM 260.241

Height-adjustable medical arm, length 450 mm, for monitoring Philips Intellivue Séries, wall-mounted on a vertical sliding rail. Supported weight balancing range from 4 to 9 Kg. Overhead mount.

Height-adjustable medical arm, length 450 mm, for monitoring Philips Intellivue Séries, wall-mounted on a vertical sliding rail. Supported weight balancing range from 4 to 9 Kg. Overhead mount.

Full cable integration and infection prevention thanks to easy-to-clean surfaces make this arm ideal for emergency care areas. Height adjustment for ergonomic, customised positioning of the monitor. This 450 mm Horizontal Medical Arm with gas-lift height adjustment enables the monitor to be fixed, oriented and adjusted perfectly. It is coated with an anti-microbial agent for hygiene and cleaning down to the smallest detail. Its modern design has been specially developed for healthcare environments.

### **Technical specifications:**

\* Integral cable entry \* Equipotential bonding \* Optional Vertical Wall Slide Rail mounting, of which several lengths are available (480 mm - 720 mm - 960 mm - 1200 mm). These wall rails can be easily cut to size. All cables also run through the wall rail. (See Options on the following pages) \* This 450 mm gas-pressurised Horizontal Arm simply slides into the wall rail, then adjusts to the required height and locks in place. It has a safety stop button for height adjustment, allowing the arm to remain in the chosen position. \* The head of this arm is compatible with Philips Intellivue Series monitors. \* Suitable for monitors weighing up to 4-9 Kg. \* Monitor tilt: 21° down and 20° up \* Monitor rotation: 115° right, 115° left. \* Arm rotation: 105° right, 105° left \* Height adjustment: 438 mm \* Total length: 531 mm \* All our medical arms comply with CE, ROHS, Medical Grade, Regulations MDD 93/42 ECC. \* Colour: RAL 5013 cobalt blue and RAL 9016 traffic white \* Warranty: 5 years