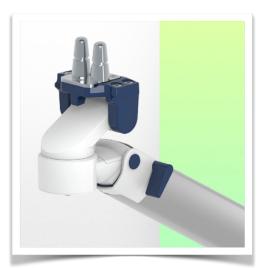

## Adaptation monitoring Philips Intellivue series

All our medical arms can be fitted with this adaptation, some illustrations of which can be found here.