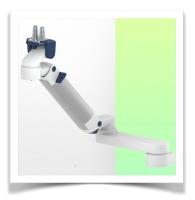

# **Technical specifications**

Height-adjustable medical arm, length 450 mm, for monitoring Philips Intellivue Séries, wall-mounted on a vertical sliding rail. Supported weight balancing range from 4 to 9 Kg. Overhead mount.

Monitor adaptation: Philips Intellivue Series

Height adjustment: Slow-release spring, parallel adapter for constant viewing angle

**Colour:** Decorative parts: RAL 5013 cobalt blue **Aluminium parts:** RAL 9016 traffic white

Max. load capacity: 22 kg

Monitor adaptation max. load: 18 Kg Balance scale on this medical arm: 4 - 9 Kg

Product weight: 3.8 Kg

Safety: Has a safety stop button for height adjustment, which allows the medical arm to