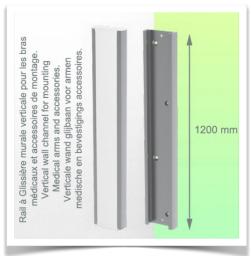

### **Technical specifications:**

\* Integral cable entry \* Equipotential bonding \* Optional Vertical Wall Slide Rail mounting, of which several lengths are available (480 mm - 720 mm - 960 mm - 1200 mm). These wall rails can be easily cut to size. All cables also run through the wall rail. (See Options on the following pages) \* This 450 mm gas-pressurised Horizontal Arm simply slides into the wall rail, then adjusts to the required height and locks in place. It has a safety stop button for height adjustment, allowing the arm to remain in the chosen position. \* The head of this arm is compatible with Philips Intellivue Series monitors. \* Suitable for monitors weighing up to 4-9 Kg. \* Monitor tilt: 21° down and 20° up \* Monitor rotation: 115° right, 115° left. \* Arm rotation: 105° right, 105° left \* Height adjustment: 438 mm \* Total length: 531 mm \* All our medical arms comply with CE, ROHS, Medical Grade, Regulations MDD 93/42 ECC. \* Colour: RAL 5013 cobalt blue and RAL 9016 traffic white \* Warranty: 5 years

#### Wall-mounted slide rail:

To install this medical arm, you must either use an existing rail in your installation or order one of our slide rails. These are available in standard lengths of 480mm, 720mm, 960mm and 1200mm. Custom lengths are available on request. Slide covers and end caps are supplied with every order.