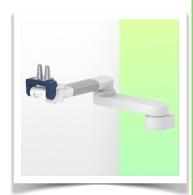

Presentation Part Number: WM 260.241

Height-adjustable medical arm, length 450 mm, for monitoring Philips Intellivue Séries, wall-mounted on a vertical sliding rail. Supported weight balancing range from 4 to 9 Kg. Overhead mount.

Height-adjustable medical arm, length 450 mm, for monitoring Philips Intellivue Séries, wall-mounted on a vertical sliding rail. Supported weight balancing range from 4 to 9 Kg. Overhead mount.

Full cable integration and infection prevention thanks to easy-to-clean surfaces make this arm ideal for emergency care areas. Height adjustment for ergonomic, customised positioning of the monitor. This 450 mm Horizontal Medical Arm with gas-lift height adjustment enables the monitor to be fixed, oriented and adjusted perfectly. It is coated with an anti-microbial agent for hygiene and cleaning down to the smallest detail. Its modern design has been specially developed for healthcare environments.

### **Technical specifications:**

\* Integral cable entry \* Equipotential bonding \* Optional Vertical Wall Slide Rail mounting, of which several lengths are available (480 mm - 720 mm - 960 mm - 1200 mm). These wall rails can be easily cut to size. All cables also run through the wall rail. (See Options on the following pages) \* This 450 mm gas-pressurised Horizontal Arm simply slides into the wall rail, then adjusts to the required height and locks in place. It has a safety stop button for height adjustment, allowing the arm to remain in the chosen position. \* The head of this arm is compatible with Philips Intellivue Series monitors. \* Suitable for monitors weighing up to 4-9 Kg. \* Monitor tilt: 21° down and 20° up \* Monitor rotation: 115° right, 115° left. \* Arm rotation: 105° right, 105° left \* Height adjustment: 438 mm \* Total length: 531 mm \* All our medical arms comply with CE, ROHS, Medical Grade, Regulations MDD 93/42 ECC. \* Colour: RAL 5013 cobalt blue and RAL 9016 traffic white \* Warranty: 5 years