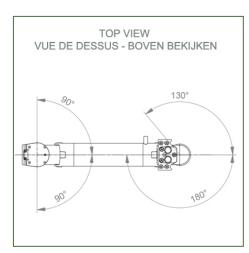

### **Technical specifications:**

\* Integral cable entry \* Equipotential bonding \* Optional Vertical Wall Slide Rail mounting, of which several lengths are available (480 mm - 720 mm - 960 mm - 1200 mm). These wall rails can be easily cut to size. All cables also run through the wall rail. (See Options on the following pages) \* This 450 mm gas-pressurised Horizontal Arm simply slides into the wall rail, then adjusts to the required height and locks in place. It has a safety stop button for height adjustment, allowing the arm to remain in the chosen position. \* The head of this arm is compatible with Philips Intellivue Series monitors. \* Suitable for monitors weighing up to 4-9 Kg. \* Monitor tilt: 21° down and 20° up \* Monitor rotation: 115° right, 115° left. \* Arm rotation: 105° right, 105° left \* Height adjustment: 438 mm \* Total length: 531 mm \* All our medical arms comply with CE, ROHS, Medical Grade, Regulations MDD 93/42 ECC. \* Colour: RAL 5013 cobalt blue and RAL 9016 traffic white \* Warranty: 5 years