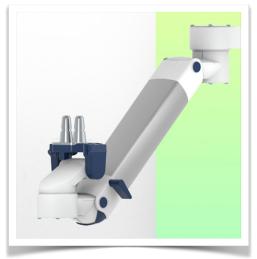

# **Technical specifications**

Height-adjustable medical arm, length 450 mm, for monitoring Philips Intellivue Séries, wall-mounted on a vertical sliding rail. Supported weight balancing range from 4 to 9 Kg. Overhead mount.

remain in the chosen position.

Compatibility: Monitoring Philips Intellivue Series

Presentation Part Number: WM 260.241

Height-adjustable medical arm, length 450 mm, for monitoring Philips Intellivue Séries, wall-mounted on a vertical sliding rail. Supported weight balancing range from 4 to 9 Kg. Overhead mount.