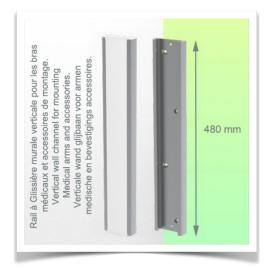

### **Technical specifications:**

\* Integral cable entry \* Equipotential bonding \* Optional Vertical Wall Slide Rail mounting, of which several lengths are available (480 mm - 720 mm - 960 mm - 1200 mm). These wall rails can be easily cut to size. All cables also run through the wall rail. (See Options on the following pages) \* This 450 mm gas-pressurised Horizontal Arm simply slides into the wall rail, then adjusts to the required height and locks in place. It has a safety stop button for height adjustment, allowing the arm to remain in the chosen position. \* The head of this arm is compatible with Philips Intellivue Series monitors. \* Suitable for monitors weighing up to 4-9 Kg. \* Monitor tilt: 21° down and 20° up \* Monitor rotation: 115° right, 115° left. \* Arm rotation: 105° right, 105° left \* Height adjustment: 438 mm \* Total length: 531 mm \* All our medical arms comply with CE, ROHS, Medical Grade, Regulations MDD 93/42 ECC. \* Colour: RAL 5013 cobalt blue and RAL 9016 traffic white \* Warranty: 5 years

#### Wall-mounted slide rail:

To install this medical arm, you must either use an existing rail in your installation or order one of our slide rails. These are available in standard lengths of 480mm, 720mm, 960mm and 1200mm. Custom lengths are available on request. Slide covers and end caps are supplied with every order.