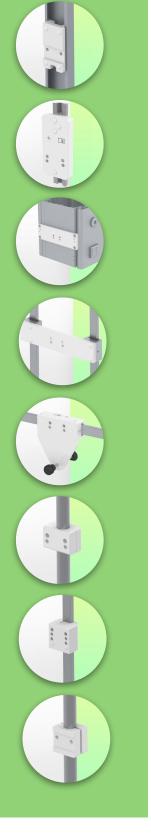

## Adaptation monitoring Philips Intellivue series

All our medical arms can be fitted with this adaptation, some illustrations of which can be found here.