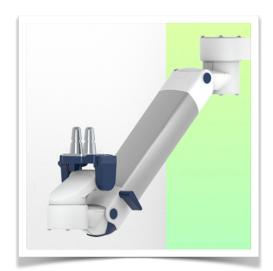

Presentation Part Number: WM 260.241

Height-adjustable medical arm, length 450 mm, for monitoring Philips Intellivue Séries, wall-mounted on a vertical sliding rail. Supported weight balancing range from 4 to 9 Kg. Overhead mount.

Height-adjustable medical arm, length 450 mm, for monitoring Philips Intellivue Séries, wall-mounted on a vertical sliding rail. Supported weight balancing range from 4 to 9 Kg. Overhead mount.

Full cable integration and infection prevention thanks to easy-to-clean surfaces make this arm ideal for emergency care areas. Height adjustment for ergonomic, customised positioning of the monitor. This 450 mm Horizontal Medical Arm with gas-lift height adjustment enables the monitor to be fixed, oriented and adjusted perfectly. It is coated with an anti-microbial agent for hygiene and cleaning down to the smallest detail. Its modern design has been specially developed for healthcare environments.

### **Technical specifications:**

\* Integral cable entry \* Equipotential bonding \* Optional Vertical Wall Slide Rail mounting, of which several lengths are available (480 mm - 720 mm - 960 mm - 1200 mm). These wall rails can be easily cut to size. All cables also run through the wall rail. (See Options on the following pages) \* This 450 mm gas-pressurised Horizontal Arm simply slides into the wall rail, then adjusts to the required height and locks in place. It has a safety stop button for height adjustment, allowing the arm to remain in the chosen position. \* The head of this arm is compatible with Philips Intellivue Series monitors. \* Suitable for monitors weighing up to 4-9 Kg. \* Monitor tilt: 21° down and 20° up \* Monitor rotation: 115° right, 115° left. \* Arm rotation: 105° right, 105° left \* Height adjustment: 438 mm \* Total length: 531 mm \* All our medical arms comply with CE, ROHS, Medical Grade, Regulations MDD 93/42 ECC. \* Colour: RAL 5013 cobalt blue and RAL 9016 traffic white \* Warranty: 5 years