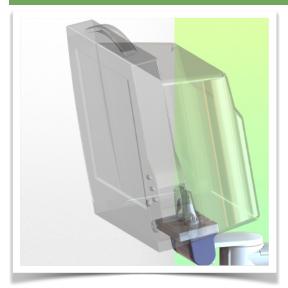

Presentation Part Number: WM 260.241

Height-adjustable medical arm, length 450 mm, for monitoring Philips Intellivue Séries, wall-mounted on a vertical sliding rail. Supported weight balancing range from 4 to 9 Kg. Overhead mount.

Height-adjustable medical arm, length 450 mm, for monitoring Philips Intellivue Séries, wall-mounted on a vertical sliding rail. Supported weight balancing range from 4 to 9 Kg. Overhead mount.

Full cable integration and infection prevention thanks to easy-to-clean surfaces make this arm ideal for emergency care areas. Height adjustment for ergonomic, customised positioning of the monitor. This 450 mm Horizontal Medical Arm with gas-lift height adjustment enables the monitor to be fixed, oriented and adjusted perfectly. It is coated with an anti-microbial agent for hygiene and cleaning down to the smallest detail. Its modern design has been specially developed for healthcare environments.

### **Technical specifications:**

\* Integral cable entry \* Equipotential bonding \* Optional Vertical Wall Slide Rail mounting, of which several lengths are available (480 mm - 720 mm - 960 mm - 1200 mm). These wall rails can be easily cut to size. All cables also run through the wall rail. (See Options on the following pages) \* This 450 mm gas-pressurised Horizontal Arm simply slides into the wall rail, then adjusts to the required height and locks in place. It has a safety stop button for height adjustment, allowing the arm to remain in the chosen position. \* The head of this arm is compatible with Philips Intellivue Series monitors. \* Suitable for monitors weighing up to 4-9 Kg. \* Monitor tilt: 21° down and 20° up \* Monitor rotation: 115° right, 115° left. \* Arm rotation: 105° right, 105° left \* Height adjustment: 438 mm \* Total length: 531 mm \* All our medical arms comply with CE, ROHS, Medical Grade, Regulations MDD 93/42 ECC. \* Colour: RAL 5013 cobalt blue and RAL 9016 traffic white \* Warranty: 5 years