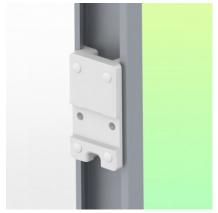

#### Installation information - Wall-mounted slide rail

Height-adjustable medical arm, length 450 mm, for monitoring Philips Intellivue Séries, wall-mounted on a vertical sliding rail. Supported weight balancing range from 4 to 9 Kg. Overhead mount.

#### Wall-mounted slide rail:

To install this medical arm, you must either use an existing rail in your installation or order one of our slide rails. These are available in standard lengths of 480mm, 720mm, 960mm and 1200mm. Custom lengths are available on request. Slide covers and end caps are supplied with every order.