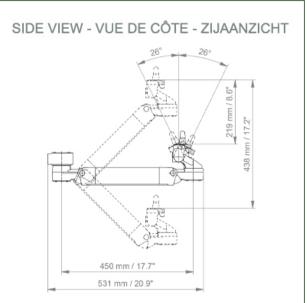

### **Technical specifications:**

\* Integral cable entry \* Equipotential bonding \* Optional Vertical Wall Slide Rail mounting, of which several lengths are available (480 mm - 720 mm - 960 mm - 1200 mm). These wall rails can be easily cut to size. All cables also run through the wall rail. (See Options on the following pages) \* This 450 mm gas-pressurised Horizontal Arm simply slides into the wall rail, then adjusts to the required height and locks in place. It has a safety stop button for height adjustment, allowing the arm to remain in the chosen position. \* The head of this arm is compatible with Philips Intellivue Series monitors. \* Suitable for monitors weighing up to 4-9 Kg. \* Monitor tilt: 21° down and 20° up \* Monitor rotation: 115° right, 115° left. \* Arm rotation: 105° right, 105° left \* Height adjustment: 438 mm \* Total length: 531 mm \* All our medical arms comply with CE, ROHS, Medical Grade, Regulations MDD 93/42 ECC. \* Colour: RAL 5013 cobalt blue and RAL 9016 traffic white \* Warranty: 5 years