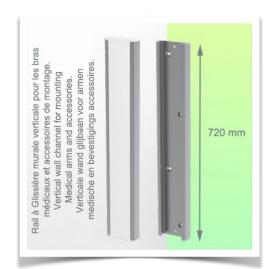

### **Technical specifications:**

\* Integral cable entry \* Equipotential bonding \* Optional Vertical Wall Slide Rail mounting, of which several lengths are available (480 mm - 720 mm - 960 mm - 1200 mm). These wall rails can be easily cut to size. All cables also run through the wall rail. (See Options on the following pages) \* This 450 mm gas-pressurised Horizontal Arm simply slides into the wall rail, then adjusts to the required height and locks in place. It has a safety stop button for height adjustment, allowing the arm to remain in the chosen position. \* The head of this arm is compatible with Philips Intellivue Series monitors. \* Suitable for monitors weighing up to 4-9 Kg. \* Monitor tilt: 21° down and 20° up \* Monitor rotation: 115° right, 115° left. \* Arm rotation: 105° right, 105° left \* Height adjustment: 438 mm \* Total length: 531 mm \* All our medical arms comply with CE, ROHS, Medical Grade, Regulations MDD 93/42 ECC. \* Colour: RAL 5013 cobalt blue and RAL 9016 traffic white \* Warranty: 5 years

#### Wall-mounted slide rail:

To install this medical arm, you must either use an existing rail in your installation or order one of our slide rails. These are available in standard lengths of 480mm, 720mm, 960mm and 1200mm. Custom lengths are available on request. Slide covers and end caps are supplied with every order.