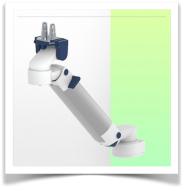

Presentation Part Number: WM 260.241

Height-adjustable medical arm, length 450 mm, for monitoring Philips Intellivue Séries, wall-mounted on a vertical sliding rail. Supported weight balancing range from 4 to 9 Kg. Overhead mount.

## Adaptation monitoring Philips Intellivue series

All our medical arms can be fitted with this adaptation, some illustrations of which can be found here.