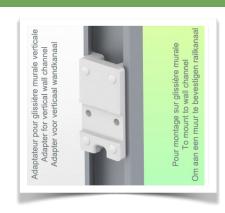

#### Installation information - Wall-mounted slide rail

Height-adjustable medical arm, length 450 mm, for monitoring Philips Intellivue Séries, wall-mounted on a vertical sliding rail. Supported weight balancing range from 4 to 9 Kg. Overhead mount.

#### Wall-mounted slide rail:

To install this medical arm, you must either use an existing rail in your installation or order one of our slide rails. These are available in standard lengths of 480mm, 720mm, 960mm and 1200mm. Custom lengths are available on request. Slide covers and end caps are supplied with every order.