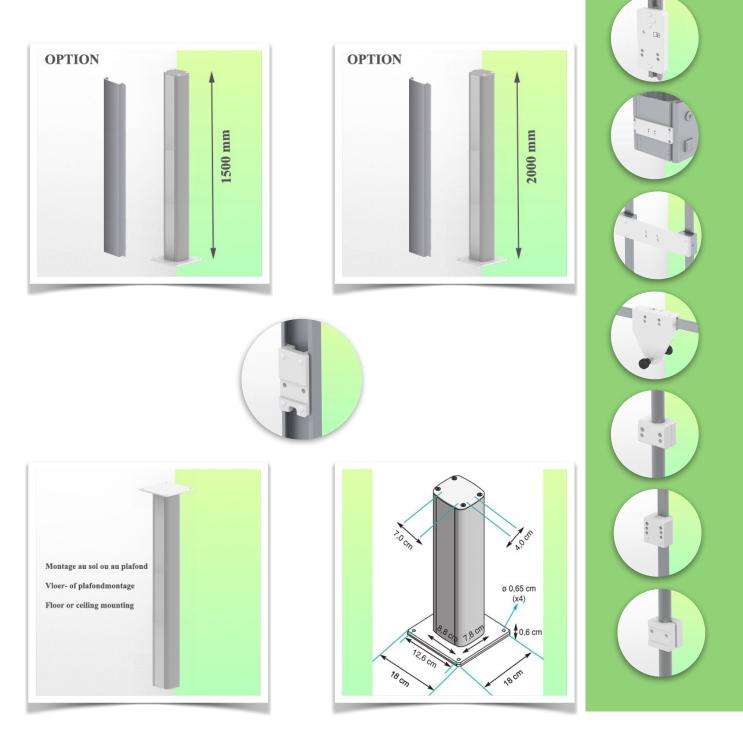

## **Technical specifications:**

\* Integral cable entry \* Equipotential bonding \* Optional floor or ceiling columns are available in various heights (1500 - 2000 mm). These columns can be easily cut to size. All cables are also routed through the column. (See Option on the following pages)\* This 450 mm gas-pressurised Horizontal Arm simply slides into the column rail, then adjusts to the required height and locks in place. It has a safety stop button for height adjustment, allowing the arm to remain in the chosen position.
\* The head of this arm is compatible with Philips Intellivue Series monitors.
\* Suitable for monitors weighing up to 7,5-13 Kg. \* Monitor tilt: 21° down and 20° up \* Monitor rotation: 115° right, 115° left. \* Arm rotation: 105° right, 105° left
\* Height adjustment: 438 mm \* Total length: 531 mm \* All our medical arms comply with CE, ROHS, Medical Grade, Regulations MDD 93/42 ECC.
\* Colour: RAL 5013 cobalt blue and RAL 9016 traffic white \* Warranty: 5 years

#### Floor or ceiling column:

To install this medical arm, you need to use one of our medical columns. These are available in standard heights of 1500 and 2000 mm. Custom heights are available on request. Slide covers and end caps are supplied with every order.