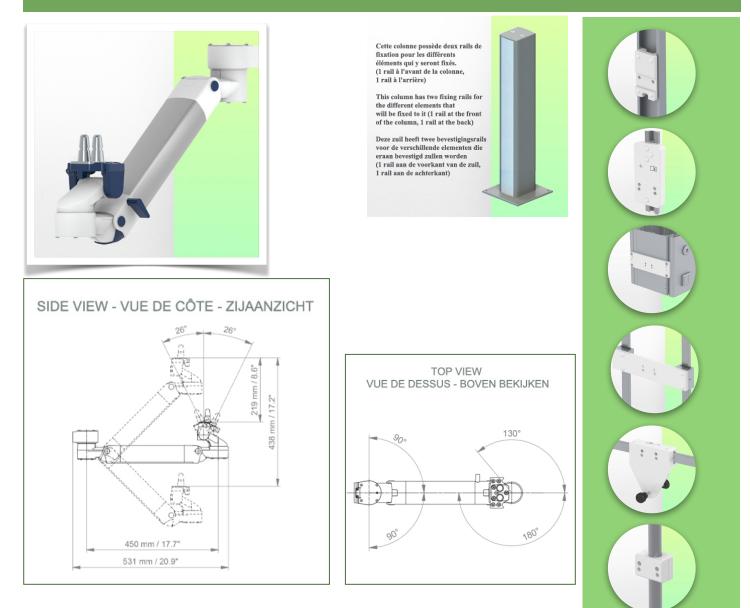

Cette colonne possède deux rails de fixation pour les différents éléments qui y seront fixés. (I rail à l'avant de la colonne, 1 rail à l'arrière)

This column has two fixing rails for the different elements that will be fixed to it (1 rail at the front of the column, 1 rail at the back)

Deze zuil heeft twee bevestigingsrails voor de verschillende elementen die eraan bevestigd zullen worden (1 rail aan de voorkant van de zuil, 1 rail aan de achterkant)

Height-adjustable medical arm, length 450 mm for monitoring Philips Intellivue Séries, floor or ceiling column mounting. Supported weight balancing range from 7,5 to 13 Kg. Overhead mount

## **Technical specifications:**

\* Integral cable entry \* Equipotential bonding \* Optional floor or ceiling columns are available in various heights (1500 - 2000 mm). These columns can be easily cut to size. All cables are also routed through the column. (See Option on the following pages)\* This 450 mm gas-pressurised Horizontal Arm simply slides into the column rail, then adjusts to the required height and locks in place. It has a safety stop button for height adjustment, allowing the arm to remain in the chosen position.
\* The head of this arm is compatible with Philips Intellivue Series monitors.
\* Suitable for monitors weighing up to 7,5-13 Kg. \* Monitor tilt: 21° down and 20° up \* Monitor rotation: 115° right, 115° left. \* Arm rotation: 105° right, 105° left
\* Height adjustment: 438 mm \* Total length: 531 mm \* All our medical arms comply with CE, ROHS, Medical Grade, Regulations MDD 93/42 ECC.
\* Colour: RAL 5013 cobalt blue and RAL 9016 traffic white \* Warranty: 5 years