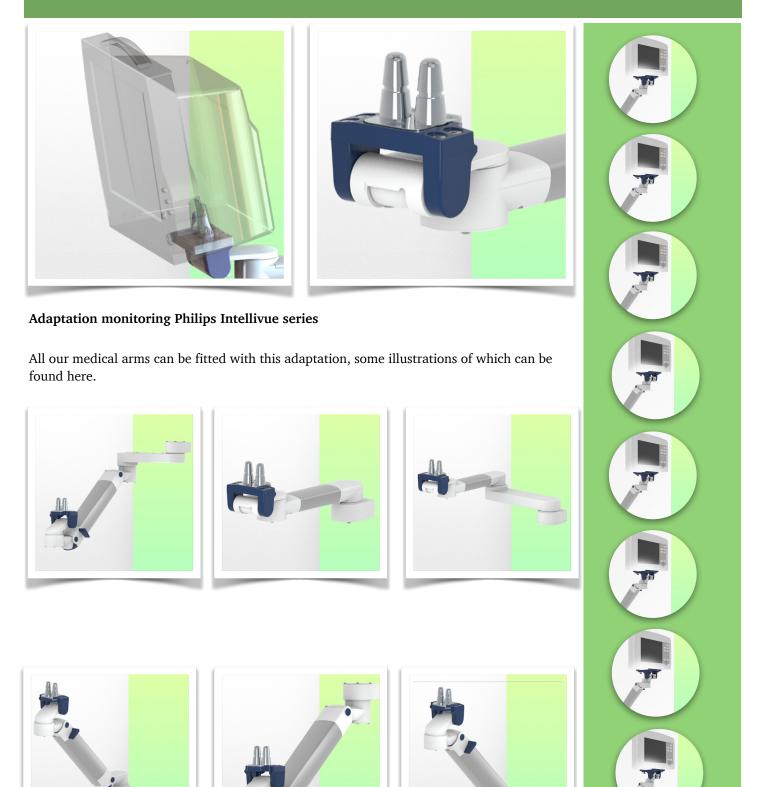

## Part Number: WM 260.242C

Height-adjustable medical arm, length 450 mm for monitoring Philips Intellivue Séries, floor or ceiling column mounting. Supported weight balancing range from 7,5 to 13 Kg. Overhead mount

## **Technical specifications:**

\* Integral cable entry \* Equipotential bonding \* Optional floor or ceiling columns are available in various heights (1500 - 2000 mm). These columns can be easily cut to size. All cables are also routed through the column. (See Option on the following pages)\* This 450 mm gas-pressurised Horizontal Arm simply slides into the column rail, then adjusts to the required height and locks in place. It has a safety stop button for height adjustment, allowing the arm to remain in the chosen position.
\* The head of this arm is compatible with Philips Intellivue Series monitors.
\* Suitable for monitors weighing up to 7,5-13 Kg. \* Monitor tilt: 21° down and 20° up \* Monitor rotation: 115° right, 115° left. \* Arm rotation: 105° right, 105° left
\* Height adjustment: 438 mm \* Total length: 531 mm \* All our medical arms comply with CE, ROHS, Medical Grade, Regulations MDD 93/42 ECC.
\* Colour: RAL 5013 cobalt blue and RAL 9016 traffic white \* Warranty: 5 years

Monitor adaptation: Philips Intellivue Series

Height adjustment: Slow-release spring, parallel adapter for constant viewing angle
Colour: Decorative parts: RAL 5013 cobalt blue
Aluminium parts: RAL 9016 traffic white
Max. load capacity: 22 kg
Monitor adaptation max. load: 18 Kg
Balance scale on this medical arm: 7,5 - 13 Kg
Product weight: 3.8 Kg
Safety: Has a safety stop button for height adjustment, which allows the medical arm to remain in the chosen position.
Compatibility: Monitoring Philips Intellivue Series