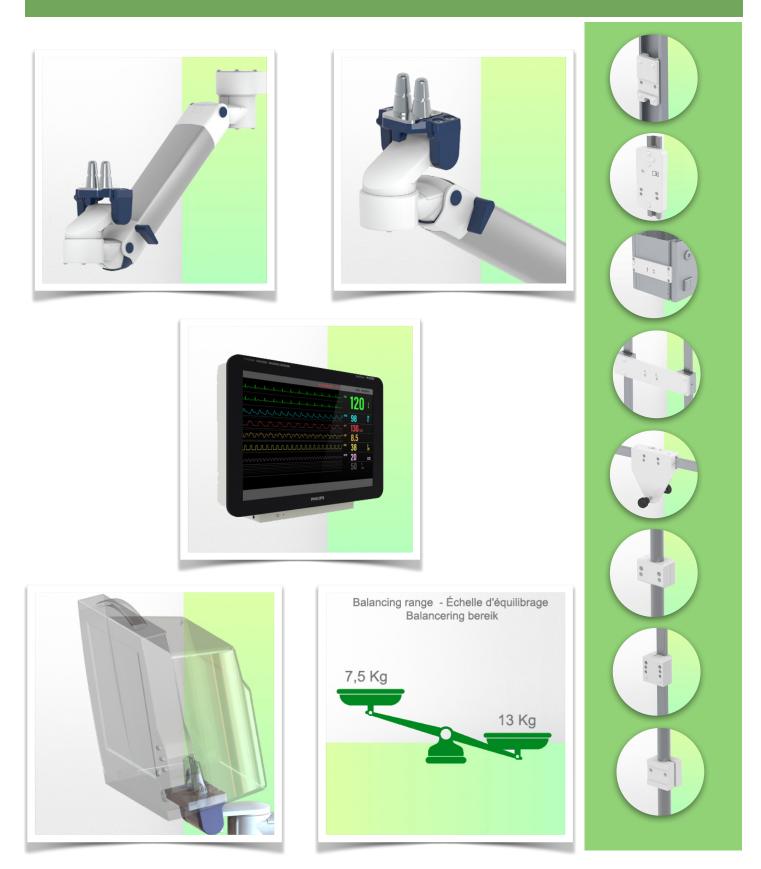

Monitor adaptation: Philips Intellivue Series

Height adjustment: Slow-release spring, parallel adapter for constant viewing angle
Colour: Decorative parts: RAL 5013 cobalt blue
Aluminium parts: RAL 9016 traffic white
Max. load capacity: 22 kg
Monitor adaptation max. load: 18 Kg
Balance scale on this medical arm: 7,5 - 13 Kg
Product weight: 3.8 Kg
Safety: Has a safety stop button for height adjustment, which allows the medical arm to remain in the chosen position.
Compatibility: Monitoring Philips Intellivue Series