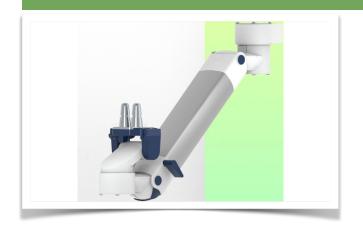

## Presentation

## Part Number: WM 260.242C

Height-adjustable medical arm, length 450 mm for monitoring Philips Intellivue Séries, floor or ceiling column mounting. Supported weight balancing range from 7,5 to 13 Kg. Overhead mount