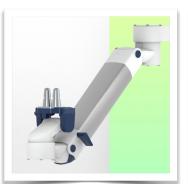

## Part Number: WM 260.242

Height-adjustable medical arm, length 450 mm, for monitoring Philips Intellivue Séries, wallmounted on a vertical sliding rail. Supported weight balancing range from 7,5 to 13 Kg. Overhead mount.

Height-adjustable medical arm, length 450 mm, for monitoring Philips Intellivue Séries, wall-mounted on a vertical sliding rail. Supported weight balancing range from 7,5 to 13 Kg. Overhead mount.

Full cable integration and infection prevention thanks to easy-to-clean surfaces make this arm ideal for emergency care areas. Height adjustment for ergonomic, customised positioning of the monitor. This 450 mm Horizontal Medical Arm with gas-lift height adjustment enables the monitor to be fixed, oriented and adjusted perfectly. It is coated with an anti-microbial agent for hygiene and cleaning down to the smallest detail. Its modern design has been specially developed for healthcare environments.

## **Technical specifications:**

\* Integral cable entry \* Equipotential bonding \* Optional Vertical Wall Slide Rail mounting, of which several lengths are available (480 mm - 720 mm - 960 mm -1200 mm). These wall rails can be easily cut to size. All cables also run through the wall rail. (See Options on the following pages) \* This 450 mm gas-pressurised Horizontal Arm simply slides into the wall rail, then adjusts to the required height and locks in place. It has a safety stop button for height adjustment, allowing the arm to remain in the chosen position. \* The head of this arm is compatible with Philips Intellivue Series monitors. \* Suitable for monitors weighing up to 7,5-13 Kg. \* Monitor tilt: 21° down and 20° up \* Monitor rotation: 115° right, 115° left. \* Arm rotation: 105° right, 105° left \* Height adjustment: 438 mm \* Total length: 531 mm \* All our medical arms comply with CE, ROHS, Medical Grade, Regulations MDD 93/42 ECC. \* Colour: RAL 5013 cobalt blue and RAL 9016 traffic white \* Warranty: 5 years