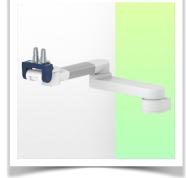

# Part Number: WM 260.242

Height-adjustable medical arm, length 450 mm, for monitoring Philips Intellivue Séries, wallmounted on a vertical sliding rail. Supported weight balancing range from 7,5 to 13 Kg. Overhead mount.

# Installation information - Wall-mounted slide rail

#### Wall-mounted slide rail:

To install this medical arm, you must either use an existing rail in your installation or order one of our slide rails. These are available in standard lengths of 480mm, 720mm, 960mm and 1200mm. Custom lengths are available on request. Slide covers and end caps are supplied with every order.