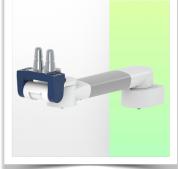

## Adaptation monitoring Philips Intellivue series

All our medical arms can be fitted with this adaptation, some illustrations of which can be found here.