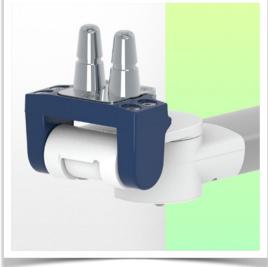

## Adaptation monitoring Philips Intellivue series

All our medical arms can be fitted with this adaptation, some illustrations of which can be found here.