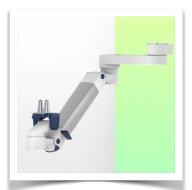

## Part Number: WM 260.242

Height-adjustable medical arm, length 450 mm, for monitoring Philips Intellivue Séries, wallmounted on a vertical sliding rail. Supported weight balancing range from 7,5 to 13 Kg. Overhead mount.

Height-adjustable medical arm, length 450 mm, for monitoring Philips Intellivue Séries, wall-mounted on a vertical sliding rail. Supported weight balancing range from 7,5 to 13 Kg. Overhead mount.

Full cable integration and infection prevention thanks to easy-to-clean surfaces make this arm ideal for emergency care areas. Height adjustment for ergonomic, customised positioning of the monitor. This 450 mm Horizontal Medical Arm with gas-lift height adjustment enables the monitor to be fixed, oriented and adjusted perfectly. It is coated with an anti-microbial agent for hygiene and cleaning down to the smallest detail. Its modern design has been specially developed for healthcare environments.

## **Technical specifications:**

\* Integral cable entry \* Equipotential bonding \* Optional Vertical Wall Slide Rail mounting, of which several lengths are available (480 mm - 720 mm - 960 mm -1200 mm). These wall rails can be easily cut to size. All cables also run through the wall rail. (See Options on the following pages) \* This 450 mm gas-pressurised Horizontal Arm simply slides into the wall rail, then adjusts to the required height and locks in place. It has a safety stop button for height adjustment, allowing the arm to remain in the chosen position. \* The head of this arm is compatible with Philips Intellivue Series monitors. \* Suitable for monitors weighing up to 7,5-13 Kg. \* Monitor tilt: 21° down and 20° up \* Monitor rotation: 115° right, 115° left. \* Arm rotation: 105° right, 105° left \* Height adjustment: 438 mm \* Total length: 531 mm \* All our medical arms comply with CE, ROHS, Medical Grade, Regulations MDD 93/42 ECC. \* Colour: RAL 5013 cobalt blue and RAL 9016 traffic white \* Warranty: 5 years