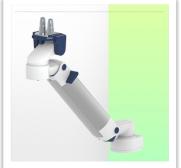

# **Technical specifications**

Part Number: WM 260.242

Height-adjustable medical arm, length 450 mm, for monitoring Philips Intellivue Séries, wallmounted on a vertical sliding rail. Supported weight balancing range from 7,5 to 13 Kg. Overhead mount.

Monitor adaptation: Philips Intellivue Series

Height adjustment: Slow-release spring, parallel adapter for constant viewing angle
Colour: Decorative parts: RAL 5013 cobalt blue
Aluminium parts: RAL 9016 traffic white
Max. load capacity: 22 kg
Monitor adaptation max. load: 18 Kg
Balance scale on this medical arm: 7,5 - 13 Kg
Product weight: 3.8 Kg
Safety: Has a safety stop button for height adjustment, which allows the medical arm to remain in the chosen position.
Compatibility: Monitoring Philips Intellivue Series