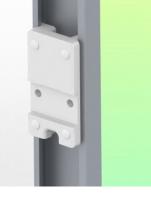

# Installation information - Wall-mounted slide rail

#### Wall-mounted slide rail:

To install this medical arm, you must either use an existing rail in your installation or order one of our slide rails. These are available in standard lengths of 480mm, 720mm, 960mm and 1200mm. Custom lengths are available on request. Slide covers and end caps are supplied with every order.