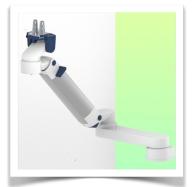

## Part Number: WM 260.242

Height-adjustable medical arm, length 450 mm, for monitoring Philips Intellivue Séries, wallmounted on a vertical sliding rail. Supported weight balancing range from 7,5 to 13 Kg. Overhead mount.

Monitor adaptation: Philips Intellivue Series

Height adjustment: Slow-release spring, parallel adapter for constant viewing angle
Colour: Decorative parts: RAL 5013 cobalt blue
Aluminium parts: RAL 9016 traffic white
Max. load capacity: 22 kg
Monitor adaptation max. load: 18 Kg
Balance scale on this medical arm: 7,5 - 13 Kg
Product weight: 3.8 Kg
Safety: Has a safety stop button for height adjustment, which allows the medical arm to remain in the chosen position.
Compatibility: Monitoring Philips Intellivue Series