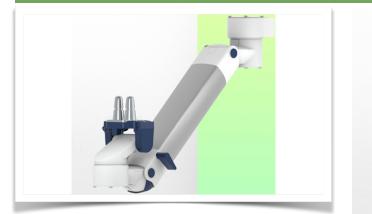

## Part Number: WM 260.242

Height-adjustable medical arm, length 450 mm, for monitoring Philips Intellivue Séries, wallmounted on a vertical sliding rail. Supported weight balancing range from 7,5 to 13 Kg. Overhead mount.

Height-adjustable medical arm, length 450 mm, for monitoring Philips Intellivue Séries, wall-mounted on a vertical sliding rail. Supported weight balancing range from 7,5 to 13 Kg. Overhead mount.

Full cable integration and infection prevention thanks to easy-to-clean surfaces make this arm ideal for emergency care areas. Height adjustment for ergonomic, customised positioning of the monitor. This 450 mm Horizontal Medical Arm with gas-lift height adjustment enables the monitor to be fixed, oriented and adjusted perfectly. It is coated with an anti-microbial agent for hygiene and cleaning down to the smallest detail. Its modern design has been specially developed for healthcare environments.

## **Technical specifications:**

\* Integral cable entry \* Equipotential bonding \* Optional Vertical Wall Slide Rail mounting, of which several lengths are available (480 mm - 720 mm - 960 mm -1200 mm). These wall rails can be easily cut to size. All cables also run through the wall rail. (See Options on the following pages) \* This 450 mm gas-pressurised Horizontal Arm simply slides into the wall rail, then adjusts to the required height and locks in place. It has a safety stop button for height adjustment, allowing the arm to remain in the chosen position. \* The head of this arm is compatible with Philips Intellivue Series monitors. \* Suitable for monitors weighing up to 7,5-13 Kg. \* Monitor tilt: 21° down and 20° up \* Monitor rotation: 115° right, 115° left. \* Arm rotation: 105° right, 105° left \* Height adjustment: 438 mm \* Total length: 531 mm \* All our medical arms comply with CE, ROHS, Medical Grade, Regulations MDD 93/42 ECC. \* Colour: RAL 5013 cobalt blue and RAL 9016 traffic white \* Warranty: 5 years