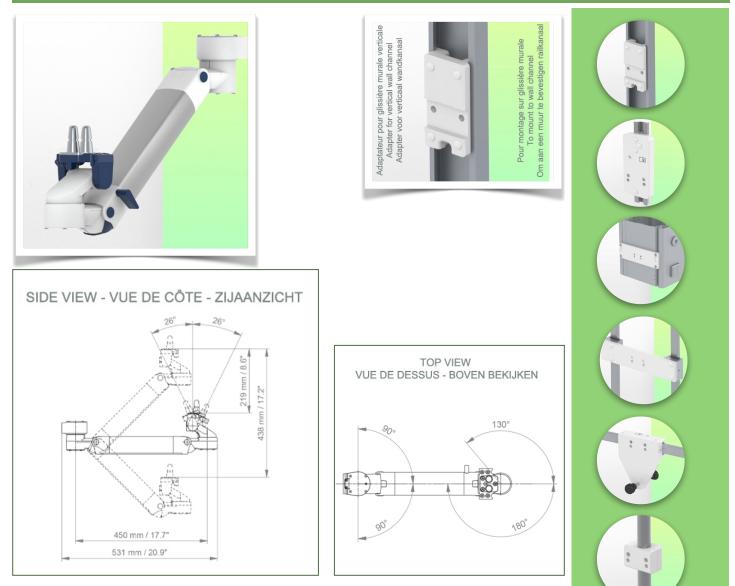

## **Technical specifications:**

\* Integral cable entry \* Equipotential bonding \* Optional Vertical Wall Slide Rail mounting, of which several lengths are available (480 mm - 720 mm - 960 mm -1200 mm). These wall rails can be easily cut to size. All cables also run through the wall rail. (See Options on the following pages) \* This 450 mm gas-pressurised Horizontal Arm simply slides into the wall rail, then adjusts to the required height and locks in place. It has a safety stop button for height adjustment, allowing the arm to remain in the chosen position. \* The head of this arm is compatible with Philips Intellivue Series monitors. \* Suitable for monitors weighing up to 7,5-13 Kg. \* Monitor tilt: 21° down and 20° up \* Monitor rotation: 115° right, 115° left. \* Arm rotation: 105° right, 105° left \* Height adjustment: 438 mm \* Total length: 531 mm \* All our medical arms comply with CE, ROHS, Medical Grade, Regulations MDD 93/42 ECC. \* Colour: RAL 5013 cobalt blue and RAL 9016 traffic white \* Warranty: 5 years

# Installation information - Wall-mounted slide rail

#### Wall-mounted slide rail:

To install this medical arm, you must either use an existing rail in your installation or order one of our slide rails. These are available in standard lengths of 480mm, 720mm, 960mm and 1200mm. Custom lengths are available on request. Slide covers and end caps are supplied with every order.