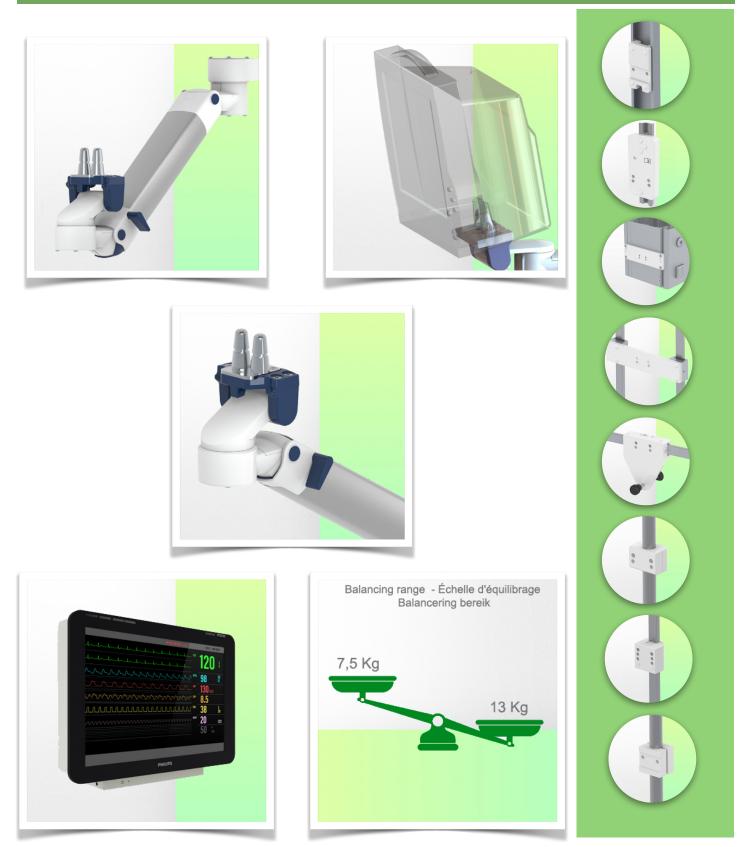

## Adaptation monitoring Philips Intellivue series

All our medical arms can be fitted with this adaptation, some illustrations of which can be found here.