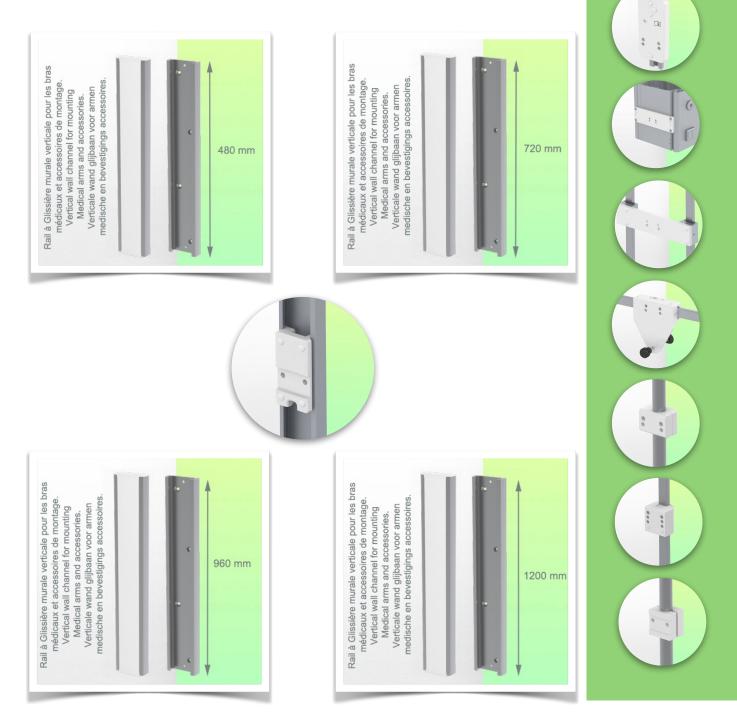

# Installation information - Wall-mounted slide rail

#### Wall-mounted slide rail:

To install this medical arm, you must either use an existing rail in your installation or order one of our slide rails. These are available in standard lengths of 480mm, 720mm, 960mm and 1200mm. Custom lengths are available on request. Slide covers and end caps are supplied with every order.