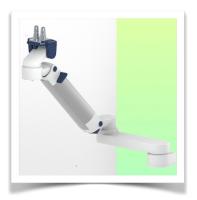

# **Technical specifications**

Height-adjustable medical arm, length 450 mm, for monitoring Philips Intellivue Séries, wall-mounted on a vertical sliding rail. Supported weight balancing range from 13 to 16 Kg. Overhead mount.

Monitor adaptation: Philips Intellivue Series

Height adjustment: Slow-release spring, parallel adapter for constant viewing angle

**Colour:** Decorative parts: RAL 5013 cobalt blue **Aluminium parts:** RAL 9016 traffic white

Max. load capacity: 22 kg

Monitor adaptation max. load: 18 Kg

Balance scale on this medical arm: 13 - 16 Kg

Product weight: 3.8 Kg

Safety: Has a safety stop button for height adjustment, which allows the medical arm to