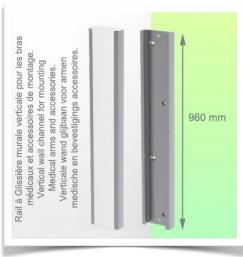

### **Technical specifications:**

\* Integral cable entry \* Equipotential bonding \* Optional Vertical Wall Slide Rail mounting, of which several lengths are available (480 mm - 720 mm - 960 mm - 1200 mm). These wall rails can be easily cut to size. All cables also run through the wall rail. (See Options on the following pages) \* This 450 mm gas-pressurised Horizontal Arm simply slides into the wall rail, then adjusts to the required height and locks in place. It has a safety stop button for height adjustment, allowing the arm to remain in the chosen position. \* The head of this arm is compatible with Philips Intellivue Series monitors. \* Suitable for monitors weighing up to 13-16 Kg. \* Monitor tilt: 21° down and 20° up \* Monitor rotation: 115° right, 115° left. \* Arm rotation: 105° right, 105° left \* Height adjustment: 438 mm \* Total length: 531 mm \* All our medical arms comply with CE, ROHS, Medical Grade, Regulations MDD 93/42 ECC. \* Colour: RAL 5013 cobalt blue and RAL 9016 traffic white

#### Wall-mounted slide rail:

To install this medical arm, you must either use an existing rail in your installation or order one of our slide rails. These are available in standard lengths of 480mm, 720mm, 960mm and 1200mm. Custom lengths are available on request. Slide covers and end caps are supplied with every order.