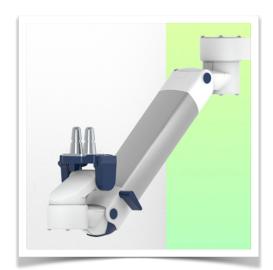

Presentation Part Number: WM 260.243

Height-adjustable medical arm, length 450 mm, for monitoring Philips Intellivue Séries, wall-mounted on a vertical sliding rail. Supported weight balancing range from 13 to 16 Kg. Overhead mount.

Height-adjustable medical arm, length 450 mm, for monitoring Philips Intellivue Séries, wall-mounted on a vertical sliding rail. Supported weight balancing range from 13 to 16 Kg. Overhead mount.

Full cable integration and infection prevention thanks to easy-to-clean surfaces make this arm ideal for emergency care areas. Height adjustment for ergonomic, customised positioning of the monitor. This 450 mm Horizontal Medical Arm with gas-lift height adjustment enables the monitor to be fixed, oriented and adjusted perfectly. It is coated with an anti-microbial agent for hygiene and cleaning down to the smallest detail. Its modern design has been specially developed for healthcare environments.

### **Technical specifications:**

\* Integral cable entry \* Equipotential bonding \* Optional Vertical Wall Slide Rail mounting, of which several lengths are available (480 mm - 720 mm - 960 mm - 1200 mm). These wall rails can be easily cut to size. All cables also run through the wall rail. (See Options on the following pages) \* This 450 mm gas-pressurised Horizontal Arm simply slides into the wall rail, then adjusts to the required height and locks in place. It has a safety stop button for height adjustment, allowing the arm to remain in the chosen position. \* The head of this arm is compatible with Philips Intellivue Series monitors. \* Suitable for monitors weighing up to 13-16 Kg. \* Monitor tilt: 21° down and 20° up \* Monitor rotation: 115° right, 115° left. \* Arm rotation: 105° right, 105° left \* Height adjustment: 438 mm \* Total length: 531 mm \* All our medical arms comply with CE, ROHS, Medical Grade, Regulations MDD 93/42 ECC. \* Colour: RAL 5013 cobalt blue and RAL 9016 traffic white