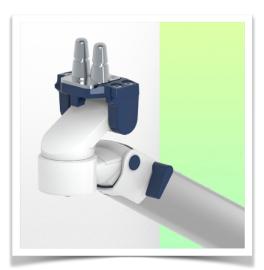

## Adaptation monitoring Philips Intellivue series

All our medical arms can be fitted with this adaptation, some illustrations of which can be found here.

Monitor adaptation: Philips Intellivue Series

Height adjustment: Slow-release spring, parallel adapter for constant viewing angle

**Colour:** Decorative parts: RAL 5013 cobalt blue **Aluminium parts:** RAL 9016 traffic white