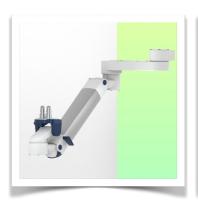

Height-adjustable medical arm, length 450 mm, for monitoring Philips Intellivue Séries, wall-mounted on a vertical sliding rail. Supported weight balancing range from 13 to 16 Kg. Overhead mount.

Full cable integration and infection prevention thanks to easy-to-clean surfaces make this arm ideal for emergency care areas. Height adjustment for ergonomic, customised positioning of the monitor. This 450 mm Horizontal Medical Arm with gas-lift height adjustment enables the monitor to be fixed, oriented and adjusted perfectly. It is coated with an anti-microbial agent for hygiene and cleaning down to the smallest detail. Its modern design has been specially developed for healthcare environments.

### **Technical specifications:**

\* Integral cable entry \* Equipotential bonding \* Optional Vertical Wall Slide Rail mounting, of which several lengths are available (480 mm - 720 mm - 960 mm - 1200 mm). These wall rails can be easily cut to size. All cables also run through the wall rail. (See Options on the following pages) \* This 450 mm gas-pressurised Horizontal Arm simply slides into the wall rail, then adjusts to the required height and locks in place. It has a safety stop button for height adjustment, allowing the arm to remain in the chosen position. \* The head of this arm is compatible with Philips Intellivue Series monitors. \* Suitable for monitors weighing up to 13-16 Kg. \* Monitor tilt: 21° down and 20° up \* Monitor rotation: 115° right, 115° left. \* Arm rotation: 105° right, 105° left \* Height adjustment: 438 mm \* Total length: 531 mm \* All our medical arms comply with CE, ROHS, Medical Grade, Regulations MDD 93/42 ECC. \* Colour: RAL 5013 cobalt blue and RAL 9016 traffic white