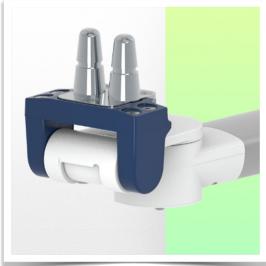

## Adaptation monitoring Philips Intellivue series

All our medical arms can be fitted with this adaptation, some illustrations of which can be found here.

Monitor adaptation: Philips Intellivue Series

Height adjustment: Slow-release spring, parallel adapter for constant viewing angle

**Colour:** Decorative parts: RAL 5013 cobalt blue **Aluminium parts:** RAL 9016 traffic white