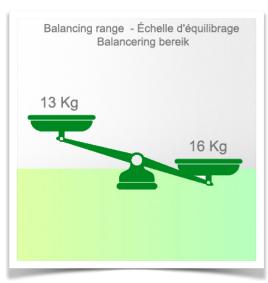

Max. load capacity: 22 kg

Monitor adaptation max. load: 18 Kg

Balance scale on this medical arm: 13 - 16 Kg

Product weight: 3.8 Kg

Safety: Has a safety stop button for height adjustment, which allows the medical arm to