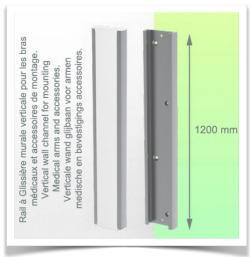

### **Technical specifications:**

\* Integral cable entry \* Equipotential bonding \* Optional Vertical Wall Slide Rail mounting, of which several lengths are available (480 mm - 720 mm - 960 mm - 1200 mm). These wall rails can be easily cut to size. All cables also run through the wall rail. (See Options on the following pages) \* This 450 mm gas-pressurised Horizontal Arm simply slides into the wall rail, then adjusts to the required height and locks in place. It has a safety stop button for height adjustment, allowing the arm to remain in the chosen position. \* The head of this arm is compatible with Philips Intellivue Series monitors. \* Suitable for monitors weighing up to 13-16 Kg. \* Monitor tilt: 21° down and 20° up \* Monitor rotation: 115° right, 115° left. \* Arm rotation: 105° right, 105° left \* Height adjustment: 438 mm \* Total length: 531 mm \* All our medical arms comply with CE, ROHS, Medical Grade, Regulations MDD 93/42 ECC. \* Colour: RAL 5013 cobalt blue and RAL 9016 traffic white

#### Wall-mounted slide rail:

To install this medical arm, you must either use an existing rail in your installation or order one of our slide rails. These are available in standard lengths of 480mm, 720mm, 960mm and 1200mm. Custom lengths are available on request. Slide covers and end caps are supplied with every order.