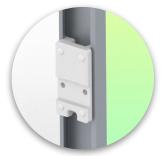

#### Installation information - Wall-mounted slide rail

Height-adjustable medical arm, length 450 mm, for monitoring Philips Intellivue Séries, wall-mounted on a vertical sliding rail. Supported weight balancing range from 13 to 16 Kg. Overhead mount.

#### Wall-mounted slide rail:

To install this medical arm, you must either use an existing rail in your installation or order one of our slide rails. These are available in standard lengths of 480mm, 720mm, 960mm and 1200mm. Custom lengths are available on request. Slide covers and end caps are supplied with every order.