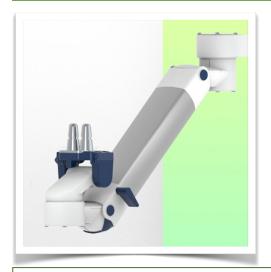

remain in the chosen position.

Compatibility: Monitoring Philips Intellivue Series

Presentation Part Number: WM 260.243

Height-adjustable medical arm, length 450 mm, for monitoring Philips Intellivue Séries, wall-mounted on a vertical sliding rail. Supported weight balancing range from 13 to 16 Kg. Overhead mount.

Presentation Part Number: WM 260.243

Height-adjustable medical arm, length 450 mm, for monitoring Philips Intellivue Séries, wall-mounted on a vertical sliding rail. Supported weight balancing range from 13 to 16 Kg. Overhead mount.