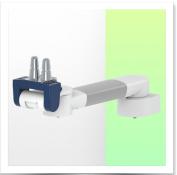

Height-adjustable medical arm, length 450 mm, for monitoring Philips Intellivue Séries, wall-mounted on a vertical sliding rail. Supported weight balancing range from 13 to 16 Kg. Overhead mount.

Full cable integration and infection prevention thanks to easy-to-clean surfaces make this arm ideal for emergency care areas. Height adjustment for ergonomic, customised positioning of the monitor. This 450 mm Horizontal Medical Arm with gas-lift height adjustment enables the monitor to be fixed, oriented and adjusted perfectly. It is coated with an anti-microbial agent for hygiene and cleaning down to the smallest detail. Its modern design has been specially developed for healthcare environments.

### **Technical specifications:**

\* Integral cable entry \* Equipotential bonding \* Optional Vertical Wall Slide Rail mounting, of which several lengths are available (480 mm - 720 mm - 960 mm - 1200 mm). These wall rails can be easily cut to size. All cables also run through the wall rail. (See Options on the following pages) \* This 450 mm gas-pressurised Horizontal Arm simply slides into the wall rail, then adjusts to the required height and locks in place. It has a safety stop button for height adjustment, allowing the arm to remain in the chosen position. \* The head of this arm is compatible with Philips Intellivue Series monitors. \* Suitable for monitors weighing up to 13-16 Kg. \* Monitor tilt: 21° down and 20° up \* Monitor rotation: 115° right, 115° left. \* Arm rotation: 105° right, 105° left \* Height adjustment: 438 mm \* Total length: 531 mm \* All our medical arms comply with CE, ROHS, Medical Grade, Regulations MDD 93/42 ECC. \* Colour: RAL 5013 cobalt blue and RAL 9016 traffic white