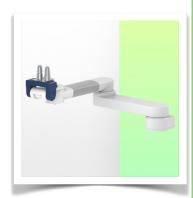

Presentation Part Number: WM 260.243

Height-adjustable medical arm, length 450 mm, for monitoring Philips Intellivue Séries, wall-mounted on a vertical sliding rail. Supported weight balancing range from 13 to 16 Kg. Overhead mount.

Height-adjustable medical arm, length 450 mm, for monitoring Philips Intellivue Séries, wall-mounted on a vertical sliding rail. Supported weight balancing range from 13 to 16 Kg. Overhead mount.

Full cable integration and infection prevention thanks to easy-to-clean surfaces make this arm ideal for emergency care areas. Height adjustment for ergonomic, customised positioning of the monitor. This 450 mm Horizontal Medical Arm with gas-lift height adjustment enables the monitor to be fixed, oriented and adjusted perfectly. It is coated with an anti-microbial agent for hygiene and cleaning down to the smallest detail. Its modern design has been specially developed for healthcare environments.

### **Technical specifications:**

\* Integral cable entry \* Equipotential bonding \* Optional Vertical Wall Slide Rail mounting, of which several lengths are available (480 mm - 720 mm - 960 mm - 1200 mm). These wall rails can be easily cut to size. All cables also run through the wall rail. (See Options on the following pages) \* This 450 mm gas-pressurised Horizontal Arm simply slides into the wall rail, then adjusts to the required height and locks in place. It has a safety stop button for height adjustment, allowing the arm to remain in the chosen position. \* The head of this arm is compatible with Philips Intellivue Series monitors. \* Suitable for monitors weighing up to 13-16 Kg. \* Monitor tilt: 21° down and 20° up \* Monitor rotation: 115° right, 115° left. \* Arm rotation: 105° right, 105° left \* Height adjustment: 438 mm \* Total length: 531 mm \* All our medical arms comply with CE, ROHS, Medical Grade, Regulations MDD 93/42 ECC. \* Colour: RAL 5013 cobalt blue and RAL 9016 traffic white