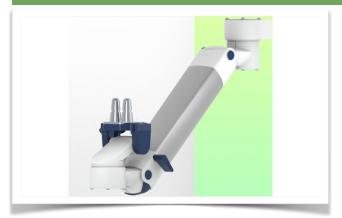

Presentation Part Number: WM 260.243

Height-adjustable medical arm, length 450 mm, for monitoring Philips Intellivue Séries, wall-mounted on a vertical sliding rail. Supported weight balancing range from 13 to 16 Kg. Overhead mount.

Height-adjustable medical arm, length 450 mm, for monitoring Philips Intellivue Séries, wall-mounted on a vertical sliding rail. Supported weight balancing range from 13 to 16 Kg. Overhead mount.

Full cable integration and infection prevention thanks to easy-to-clean surfaces make this arm ideal for emergency care areas. Height adjustment for ergonomic, customised positioning of the monitor. This 450 mm Horizontal Medical Arm with gas-lift height adjustment enables the monitor to be fixed, oriented and adjusted perfectly. It is coated with an anti-microbial agent for hygiene and cleaning down to the smallest detail. Its modern design has been specially developed for healthcare environments.

### **Technical specifications:**

\* Integral cable entry \* Equipotential bonding \* Optional Vertical Wall Slide Rail mounting, of which several lengths are available (480 mm - 720 mm - 960 mm - 1200 mm). These wall rails can be easily cut to size. All cables also run through the wall rail. (See Options on the following pages) \* This 450 mm gas-pressurised Horizontal Arm simply slides into the wall rail, then adjusts to the required height and locks in place. It has a safety stop button for height adjustment, allowing the arm to remain in the chosen position. \* The head of this arm is compatible with Philips Intellivue Series monitors. \* Suitable for monitors weighing up to 13-16 Kg. \* Monitor tilt: 21° down and 20° up \* Monitor rotation: 115° right, 115° left. \* Arm rotation: 105° right, 105° left \* Height adjustment: 438 mm \* Total length: 531 mm \* All our medical arms comply with CE, ROHS, Medical Grade, Regulations MDD 93/42 ECC. \* Colour: RAL 5013 cobalt blue and RAL 9016 traffic white