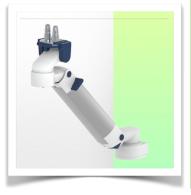

Presentation Part Number: WM 260.243

Height-adjustable medical arm, length 450 mm, for monitoring Philips Intellivue Séries, wall-mounted on a vertical sliding rail. Supported weight balancing range from 13 to 16 Kg. Overhead mount.

## Adaptation monitoring Philips Intellivue series

All our medical arms can be fitted with this adaptation, some illustrations of which can be found here.