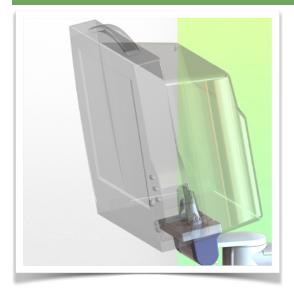

Presentation Part Number: WM 260.243

Height-adjustable medical arm, length 450 mm, for monitoring Philips Intellivue Séries, wall-mounted on a vertical sliding rail. Supported weight balancing range from 13 to 16 Kg. Overhead mount.

Height-adjustable medical arm, length 450 mm, for monitoring Philips Intellivue Séries, wall-mounted on a vertical sliding rail. Supported weight balancing range from 13 to 16 Kg. Overhead mount.

Full cable integration and infection prevention thanks to easy-to-clean surfaces make this arm ideal for emergency care areas. Height adjustment for ergonomic, customised positioning of the monitor. This 450 mm Horizontal Medical Arm with gas-lift height adjustment enables the monitor to be fixed, oriented and adjusted perfectly. It is coated with an anti-microbial agent for hygiene and cleaning down to the smallest detail. Its modern design has been specially developed for healthcare environments.

### **Technical specifications:**

\* Integral cable entry \* Equipotential bonding \* Optional Vertical Wall Slide Rail mounting, of which several lengths are available (480 mm - 720 mm - 960 mm - 1200 mm). These wall rails can be easily cut to size. All cables also run through the wall rail. (See Options on the following pages) \* This 450 mm gas-pressurised Horizontal Arm simply slides into the wall rail, then adjusts to the required height and locks in place. It has a safety stop button for height adjustment, allowing the arm to remain in the chosen position. \* The head of this arm is compatible with Philips Intellivue Series monitors. \* Suitable for monitors weighing up to 13-16 Kg. \* Monitor tilt: 21° down and 20° up \* Monitor rotation: 115° right, 115° left. \* Arm rotation: 105° right, 105° left \* Height adjustment: 438 mm \* Total length: 531 mm \* All our medical arms comply with CE, ROHS, Medical Grade, Regulations MDD 93/42 ECC. \* Colour: RAL 5013 cobalt blue and RAL 9016 traffic white