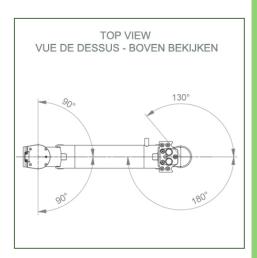

### **Technical specifications:**

\* Integral cable entry \* Equipotential bonding \* Optional Vertical Wall Slide Rail mounting, of which several lengths are available (480 mm - 720 mm - 960 mm - 1200 mm). These wall rails can be easily cut to size. All cables also run through the wall rail. (See Options on the following pages) \* This 450 mm gas-pressurised Horizontal Arm simply slides into the wall rail, then adjusts to the required height and locks in place. It has a safety stop button for height adjustment, allowing the arm to remain in the chosen position. \* The head of this arm is compatible with Philips Intellivue Series monitors. \* Suitable for monitors weighing up to 13-16 Kg. \* Monitor tilt: 21° down and 20° up \* Monitor rotation: 115° right, 115° left. \* Arm rotation: 105° right, 105° left \* Height adjustment: 438 mm \* Total length: 531 mm \* All our medical arms comply with CE, ROHS, Medical Grade, Regulations MDD 93/42 ECC. \* Colour: RAL 5013 cobalt blue and RAL 9016 traffic white