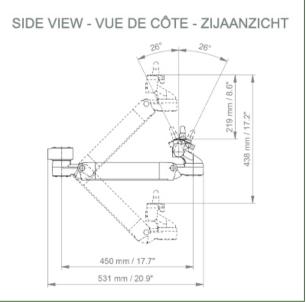

### **Technical specifications:**

\* Integral cable entry \* Equipotential bonding \* Optional Vertical Wall Slide Rail mounting, of which several lengths are available (480 mm - 720 mm - 960 mm - 1200 mm). These wall rails can be easily cut to size. All cables also run through the wall rail. (See Options on the following pages) \* This 450 mm gas-pressurised Horizontal Arm simply slides into the wall rail, then adjusts to the required height and locks in place. It has a safety stop button for height adjustment, allowing the arm to remain in the chosen position. \* The head of this arm is compatible with Philips Intellivue Series monitors. \* Suitable for monitors weighing up to 13-16 Kg. \* Monitor tilt: 21° down and 20° up \* Monitor rotation: 115° right, 115° left. \* Arm rotation: 105° right, 105° left \* Height adjustment: 438 mm \* Total length: 531 mm \* All our medical arms comply with CE, ROHS, Medical Grade, Regulations MDD 93/42 ECC. \* Colour: RAL 5013 cobalt blue and RAL 9016 traffic white