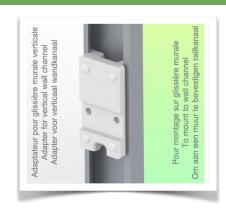

#### Installation information - Wall-mounted slide rail

Height-adjustable medical arm, length 450 mm, for monitoring Philips Intellivue Séries, wall-mounted on a vertical sliding rail. Supported weight balancing range from 13 to 16 Kg. Overhead mount.

#### Wall-mounted slide rail:

To install this medical arm, you must either use an existing rail in your installation or order one of our slide rails. These are available in standard lengths of 480mm, 720mm, 960mm and 1200mm. Custom lengths are available on request. Slide covers and end caps are supplied with every order.