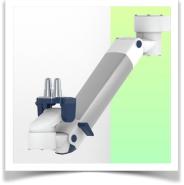

remain in the chosen position.

Compatibility: Monitoring Philips Intellivue Series

Presentation Part Number: WM 260.243

Height-adjustable medical arm, length 450 mm, for monitoring Philips Intellivue Séries, wall-mounted on a vertical sliding rail. Supported weight balancing range from 13 to 16 Kg. Overhead mount.

#### Installation information - Wall-mounted slide rail

Height-adjustable medical arm, length 450 mm, for monitoring Philips Intellivue Séries, wall-mounted on a vertical sliding rail. Supported weight balancing range from 13 to 16 Kg. Overhead mount.