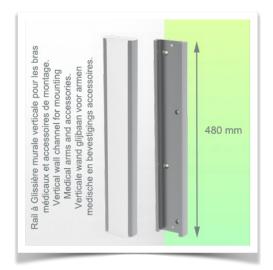

### **Technical specifications:**

\* Integral cable entry \* Equipotential bonding \* Optional Vertical Wall Slide Rail mounting, of which several lengths are available (480 mm - 720 mm - 960 mm - 1200 mm). These wall rails can be easily cut to size. All cables also run through the wall rail. (See Options on the following pages) \* This 450 mm gas-pressurised Horizontal Arm simply slides into the wall rail, then adjusts to the required height and locks in place. It has a safety stop button for height adjustment, allowing the arm to remain in the chosen position. \* The head of this arm is compatible with Philips Intellivue Series monitors. \* Suitable for monitors weighing up to 13-16 Kg. \* Monitor tilt: 21° down and 20° up \* Monitor rotation: 115° right, 115° left. \* Arm rotation: 105° right, 105° left \* Height adjustment: 438 mm \* Total length: 531 mm \* All our medical arms comply with CE, ROHS, Medical Grade, Regulations MDD 93/42 ECC. \* Colour: RAL 5013 cobalt blue and RAL 9016 traffic white

#### Wall-mounted slide rail:

To install this medical arm, you must either use an existing rail in your installation or order one of our slide rails. These are available in standard lengths of 480mm, 720mm, 960mm and 1200mm. Custom lengths are available on request. Slide covers and end caps are supplied with every order.