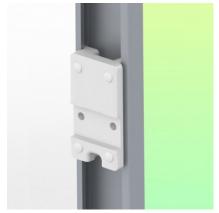

#### Installation information - Wall-mounted slide rail

Height-adjustable medical arm, length 450 mm, for monitoring Philips Intellivue Séries, wall-mounted on a vertical sliding rail. Supported weight balancing range from 13 to 16 Kg. Overhead mount.

#### Wall-mounted slide rail:

To install this medical arm, you must either use an existing rail in your installation or order one of our slide rails. These are available in standard lengths of 480mm, 720mm, 960mm and 1200mm. Custom lengths are available on request. Slide covers and end caps are supplied with every order.