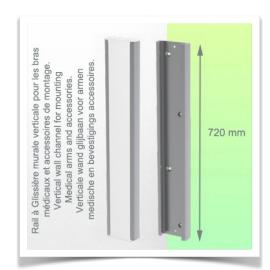

### **Technical specifications:**

\* Integral cable entry \* Equipotential bonding \* Optional Vertical Wall Slide Rail mounting, of which several lengths are available (480 mm - 720 mm - 960 mm - 1200 mm). These wall rails can be easily cut to size. All cables also run through the wall rail. (See Options on the following pages) \* This 450 mm gas-pressurised Horizontal Arm simply slides into the wall rail, then adjusts to the required height and locks in place. It has a safety stop button for height adjustment, allowing the arm to remain in the chosen position. \* The head of this arm is compatible with Philips Intellivue Series monitors. \* Suitable for monitors weighing up to 13-16 Kg. \* Monitor tilt: 21° down and 20° up \* Monitor rotation: 115° right, 115° left. \* Arm rotation: 105° right, 105° left \* Height adjustment: 438 mm \* Total length: 531 mm \* All our medical arms comply with CE, ROHS, Medical Grade, Regulations MDD 93/42 ECC. \* Colour: RAL 5013 cobalt blue and RAL 9016 traffic white

#### Wall-mounted slide rail:

To install this medical arm, you must either use an existing rail in your installation or order one of our slide rails. These are available in standard lengths of 480mm, 720mm, 960mm and 1200mm. Custom lengths are available on request. Slide covers and end caps are supplied with every order.