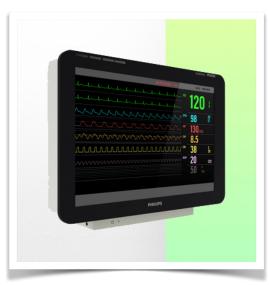

## Adaptation monitoring Philips Intellivue series

All our medical arms can be fitted with this adaptation, some illustrations of which can be found here.