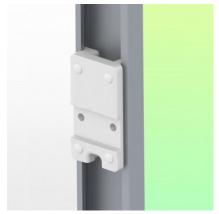

#### Installation information - Wall-mounted slide rail

Height-adjustable medical arm, length 450 mm, for monitoring Philips Intellivue Séries, wall-mounted on a vertical sliding rail. Supported weight balancing range from 16 to 22 Kg. Overhead mount.

#### Wall-mounted slide rail:

To install this medical arm, you must either use an existing rail in your installation or order one of our slide rails. These are available in standard lengths of 480mm, 720mm, 960mm and 1200mm. Custom lengths are available on request. Slide covers and end caps are supplied with every order.