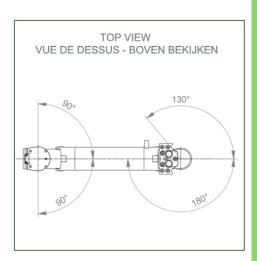

### **Technical specifications:**

\* Integral cable entry \* Equipotential bonding \* Optional Vertical Wall Slide Rail mounting, of which several lengths are available (480 mm - 720 mm - 960 mm - 1200 mm). These wall rails can be easily cut to size. All cables also run through the wall rail. (See Options on the following pages) \* This 450 mm gas-pressurised Horizontal Arm simply slides into the wall rail, then adjusts to the required height and locks in place. It has a safety stop button for height adjustment, allowing the arm to remain in the chosen position. \* The head of this arm is compatible with Philips Intellivue Series monitors. \* Suitable for monitors weighing up to 16-22 Kg. \* Monitor tilt: 21° down and 20° up \* Monitor rotation: 115° right, 115° left. \* Arm rotation: 105° right, 105° left \* Height adjustment: 438 mm \* Total length: 531 mm \* All our medical arms comply with CE, ROHS, Medical Grade, Regulations MDD 93/42 ECC. \* Colour: RAL 5013 cobalt blue and RAL 9016 traffic white