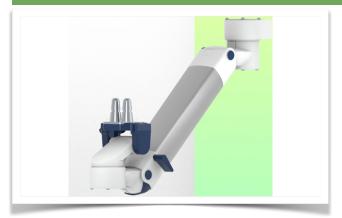

Presentation Part Number: WM 260.244

Height-adjustable medical arm, length 450 mm, for monitoring Philips Intellivue Séries, wall-mounted on a vertical sliding rail. Supported weight balancing range from 16 to 22 Kg. Overhead mount.

Height-adjustable medical arm, length 450 mm, for monitoring Philips Intellivue Séries, wall-mounted on a vertical sliding rail. Supported weight balancing range from 16 to 22 Kg. Overhead mount.

Full cable integration and infection prevention thanks to easy-to-clean surfaces make this arm ideal for emergency care areas. Height adjustment for ergonomic, customised positioning of the monitor. This 450 mm Horizontal Medical Arm with gas-lift height adjustment enables the monitor to be fixed, oriented and adjusted perfectly. It is coated with an anti-microbial agent for hygiene and cleaning down to the smallest detail. Its modern design has been specially developed for healthcare environments.

### **Technical specifications:**

\* Integral cable entry \* Equipotential bonding \* Optional Vertical Wall Slide Rail mounting, of which several lengths are available (480 mm - 720 mm - 960 mm - 1200 mm). These wall rails can be easily cut to size. All cables also run through the wall rail. (See Options on the following pages) \* This 450 mm gas-pressurised Horizontal Arm simply slides into the wall rail, then adjusts to the required height and locks in place. It has a safety stop button for height adjustment, allowing the arm to remain in the chosen position. \* The head of this arm is compatible with Philips Intellivue Series monitors. \* Suitable for monitors weighing up to 16-22 Kg. \* Monitor tilt: 21° down and 20° up \* Monitor rotation: 115° right, 115° left. \* Arm rotation: 105° right, 105° left \* Height adjustment: 438 mm \* Total length: 531 mm \* All our medical arms comply with CE, ROHS, Medical Grade, Regulations MDD 93/42 ECC. \* Colour: RAL 5013 cobalt blue and RAL 9016 traffic white