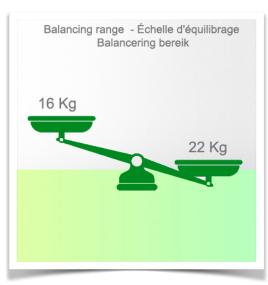

Max. load capacity: 22 kg

Monitor adaptation max. load: 18 Kg

Balance scale on this medical arm: 16 - 22 Kg

Product weight: 3.8 Kg

Safety: Has a safety stop button for height adjustment, which allows the medical arm to