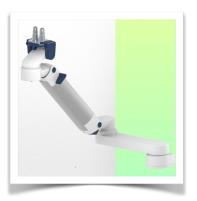

# **Technical specifications**

Height-adjustable medical arm, length 450 mm, for monitoring Philips Intellivue Séries, wall-mounted on a vertical sliding rail. Supported weight balancing range from 16 to 22 Kg. Overhead mount.

Monitor adaptation: Philips Intellivue Series

Height adjustment: Slow-release spring, parallel adapter for constant viewing angle

**Colour:** Decorative parts: RAL 5013 cobalt blue **Aluminium parts:** RAL 9016 traffic white

Max. load capacity: 22 kg

Monitor adaptation max. load: 18 Kg

Balance scale on this medical arm: 16 - 22 Kg

Product weight: 3.8 Kg

Safety: Has a safety stop button for height adjustment, which allows the medical arm to