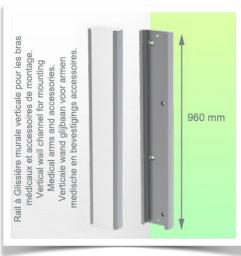

### **Technical specifications:**

\* Integral cable entry \* Equipotential bonding \* Optional Vertical Wall Slide Rail mounting, of which several lengths are available (480 mm - 720 mm - 960 mm - 1200 mm). These wall rails can be easily cut to size. All cables also run through the wall rail. (See Options on the following pages) \* This 450 mm gas-pressurised Horizontal Arm simply slides into the wall rail, then adjusts to the required height and locks in place. It has a safety stop button for height adjustment, allowing the arm to remain in the chosen position. \* The head of this arm is compatible with Philips Intellivue Series monitors. \* Suitable for monitors weighing up to 16-22 Kg. \* Monitor tilt: 21° down and 20° up \* Monitor rotation: 115° right, 115° left. \* Arm rotation: 105° right, 105° left \* Height adjustment: 438 mm \* Total length: 531 mm \* All our medical arms comply with CE, ROHS, Medical Grade, Regulations MDD 93/42 ECC. \* Colour: RAL 5013 cobalt blue and RAL 9016 traffic white

#### Wall-mounted slide rail:

To install this medical arm, you must either use an existing rail in your installation or order one of our slide rails. These are available in standard lengths of 480mm, 720mm, 960mm and 1200mm. Custom lengths are available on request. Slide covers and end caps are supplied with every order.