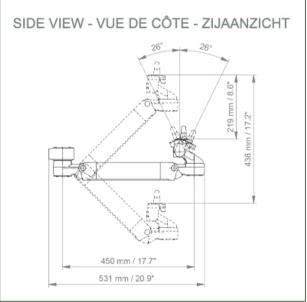

### **Technical specifications:**

\* Integral cable entry \* Equipotential bonding \* Optional Vertical Wall Slide Rail mounting, of which several lengths are available (480 mm - 720 mm - 960 mm - 1200 mm). These wall rails can be easily cut to size. All cables also run through the wall rail. (See Options on the following pages) \* This 450 mm gas-pressurised Horizontal Arm simply slides into the wall rail, then adjusts to the required height and locks in place. It has a safety stop button for height adjustment, allowing the arm to remain in the chosen position. \* The head of this arm is compatible with Philips Intellivue Series monitors. \* Suitable for monitors weighing up to 16-22 Kg. \* Monitor tilt: 21° down and 20° up \* Monitor rotation: 115° right, 115° left. \* Arm rotation: 105° right, 105° left \* Height adjustment: 438 mm \* Total length: 531 mm \* All our medical arms comply with CE, ROHS, Medical Grade, Regulations MDD 93/42 ECC. \* Colour: RAL 5013 cobalt blue and RAL 9016 traffic white