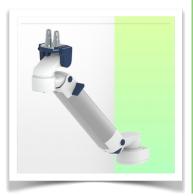

Presentation Part Number: WM 260.244

Height-adjustable medical arm, length 450 mm, for monitoring Philips Intellivue Séries, wall-mounted on a vertical sliding rail. Supported weight balancing range from 16 to 22 Kg. Overhead mount.

## Adaptation monitoring Philips Intellivue series

All our medical arms can be fitted with this adaptation, some illustrations of which can be found here.