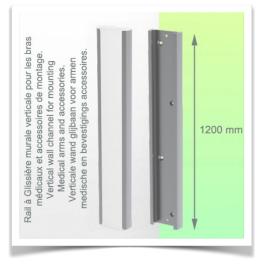

### **Technical specifications:**

\* Integral cable entry \* Equipotential bonding \* Optional Vertical Wall Slide Rail mounting, of which several lengths are available (480 mm - 720 mm - 960 mm - 1200 mm). These wall rails can be easily cut to size. All cables also run through the wall rail. (See Options on the following pages) \* This 450 mm gas-pressurised Horizontal Arm simply slides into the wall rail, then adjusts to the required height and locks in place. It has a safety stop button for height adjustment, allowing the arm to remain in the chosen position. \* The head of this arm is compatible with Philips Intellivue Series monitors. \* Suitable for monitors weighing up to 16-22 Kg. \* Monitor tilt: 21° down and 20° up \* Monitor rotation: 115° right, 115° left. \* Arm rotation: 105° right, 105° left \* Height adjustment: 438 mm \* Total length: 531 mm \* All our medical arms comply with CE, ROHS, Medical Grade, Regulations MDD 93/42 ECC. \* Colour: RAL 5013 cobalt blue and RAL 9016 traffic white

#### Wall-mounted slide rail:

To install this medical arm, you must either use an existing rail in your installation or order one of our slide rails. These are available in standard lengths of 480mm, 720mm, 960mm and 1200mm. Custom lengths are available on request. Slide covers and end caps are supplied with every order.