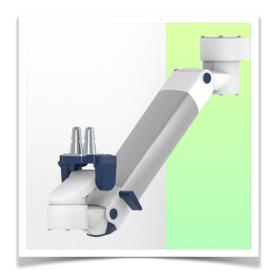

Presentation Part Number: WM 260.244

Height-adjustable medical arm, length 450 mm, for monitoring Philips Intellivue Séries, wall-mounted on a vertical sliding rail. Supported weight balancing range from 16 to 22 Kg. Overhead mount.

Height-adjustable medical arm, length 450 mm, for monitoring Philips Intellivue Séries, wall-mounted on a vertical sliding rail. Supported weight balancing range from 16 to 22 Kg. Overhead mount.

Full cable integration and infection prevention thanks to easy-to-clean surfaces make this arm ideal for emergency care areas. Height adjustment for ergonomic, customised positioning of the monitor. This 450 mm Horizontal Medical Arm with gas-lift height adjustment enables the monitor to be fixed, oriented and adjusted perfectly. It is coated with an anti-microbial agent for hygiene and cleaning down to the smallest detail. Its modern design has been specially developed for healthcare environments.

### **Technical specifications:**

\* Integral cable entry \* Equipotential bonding \* Optional Vertical Wall Slide Rail mounting, of which several lengths are available (480 mm - 720 mm - 960 mm - 1200 mm). These wall rails can be easily cut to size. All cables also run through the wall rail. (See Options on the following pages) \* This 450 mm gas-pressurised Horizontal Arm simply slides into the wall rail, then adjusts to the required height and locks in place. It has a safety stop button for height adjustment, allowing the arm to remain in the chosen position. \* The head of this arm is compatible with Philips Intellivue Series monitors. \* Suitable for monitors weighing up to 16-22 Kg. \* Monitor tilt: 21° down and 20° up \* Monitor rotation: 115° right, 115° left. \* Arm rotation: 105° right, 105° left \* Height adjustment: 438 mm \* Total length: 531 mm \* All our medical arms comply with CE, ROHS, Medical Grade, Regulations MDD 93/42 ECC. \* Colour: RAL 5013 cobalt blue and RAL 9016 traffic white