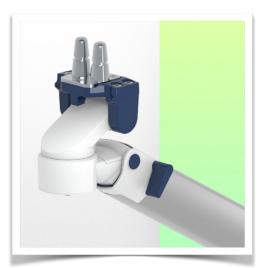

## Adaptation monitoring Philips Intellivue series

All our medical arms can be fitted with this adaptation, some illustrations of which can be found here.

Monitor adaptation: Philips Intellivue Series

Height adjustment: Slow-release spring, parallel adapter for constant viewing angle

**Colour:** Decorative parts: RAL 5013 cobalt blue **Aluminium parts:** RAL 9016 traffic white