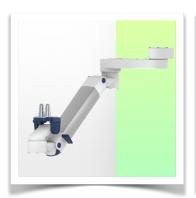

# **Technical specifications**

Height-adjustable medical arm, length 450 mm, for monitoring Philips Intellivue Séries, wall-mounted on a vertical sliding rail. Supported weight balancing range from 16 to 22 Kg. Overhead mount.

#### Installation information - Wall-mounted slide rail

Height-adjustable medical arm, length 450 mm, for monitoring Philips Intellivue Séries, wall-mounted on a vertical sliding rail. Supported weight balancing range from 16 to 22 Kg. Overhead mount.

#### Wall-mounted slide rail:

To install this medical arm, you must either use an existing rail in your installation or order one of our slide rails. These are available in standard lengths of 480mm, 720mm, 960mm and 1200mm. Custom lengths are available on request. Slide covers and end caps are supplied with every order.