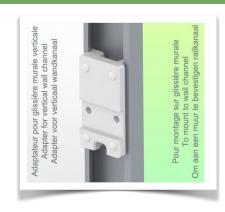

#### Installation information - Wall-mounted slide rail

Height-adjustable medical arm, length 450 mm, for monitoring Philips Intellivue Séries, wall-mounted on a vertical sliding rail. Supported weight balancing range from 16 to 22 Kg. Overhead mount.

#### Wall-mounted slide rail:

To install this medical arm, you must either use an existing rail in your installation or order one of our slide rails. These are available in standard lengths of 480mm, 720mm, 960mm and 1200mm. Custom lengths are available on request. Slide covers and end caps are supplied with every order.