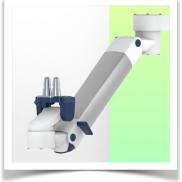

remain in the chosen position.

Compatibility: Monitoring Philips Intellivue Series

Presentation Part Number: WM 260.244

Height-adjustable medical arm, length 450 mm, for monitoring Philips Intellivue Séries, wall-mounted on a vertical sliding rail. Supported weight balancing range from 16 to 22 Kg. Overhead mount.

#### Installation information - Wall-mounted slide rail

Height-adjustable medical arm, length 450 mm, for monitoring Philips Intellivue Séries, wall-mounted on a vertical sliding rail. Supported weight balancing range from 16 to 22 Kg. Overhead mount.