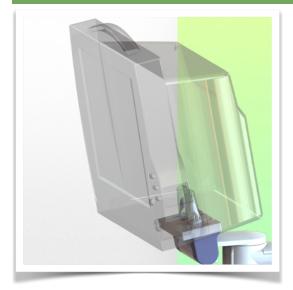

Presentation Part Number: WM 260.244

Height-adjustable medical arm, length 450 mm, for monitoring Philips Intellivue Séries, wall-mounted on a vertical sliding rail. Supported weight balancing range from 16 to 22 Kg. Overhead mount.

Height-adjustable medical arm, length 450 mm, for monitoring Philips Intellivue Séries, wall-mounted on a vertical sliding rail. Supported weight balancing range from 16 to 22 Kg. Overhead mount.

Full cable integration and infection prevention thanks to easy-to-clean surfaces make this arm ideal for emergency care areas. Height adjustment for ergonomic, customised positioning of the monitor. This 450 mm Horizontal Medical Arm with gas-lift height adjustment enables the monitor to be fixed, oriented and adjusted perfectly. It is coated with an anti-microbial agent for hygiene and cleaning down to the smallest detail. Its modern design has been specially developed for healthcare environments.

### **Technical specifications:**

\* Integral cable entry \* Equipotential bonding \* Optional Vertical Wall Slide Rail mounting, of which several lengths are available (480 mm - 720 mm - 960 mm - 1200 mm). These wall rails can be easily cut to size. All cables also run through the wall rail. (See Options on the following pages) \* This 450 mm gas-pressurised Horizontal Arm simply slides into the wall rail, then adjusts to the required height and locks in place. It has a safety stop button for height adjustment, allowing the arm to remain in the chosen position. \* The head of this arm is compatible with Philips Intellivue Series monitors. \* Suitable for monitors weighing up to 16-22 Kg. \* Monitor tilt: 21° down and 20° up \* Monitor rotation: 115° right, 115° left. \* Arm rotation: 105° right, 105° left \* Height adjustment: 438 mm \* Total length: 531 mm \* All our medical arms comply with CE, ROHS, Medical Grade, Regulations MDD 93/42 ECC. \* Colour: RAL 5013 cobalt blue and RAL 9016 traffic white