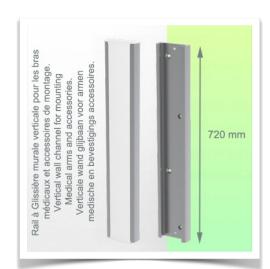

### **Technical specifications:**

\* Integral cable entry \* Equipotential bonding \* Optional Vertical Wall Slide Rail mounting, of which several lengths are available (480 mm - 720 mm - 960 mm - 1200 mm). These wall rails can be easily cut to size. All cables also run through the wall rail. (See Options on the following pages) \* This 450 mm gas-pressurised Horizontal Arm simply slides into the wall rail, then adjusts to the required height and locks in place. It has a safety stop button for height adjustment, allowing the arm to remain in the chosen position. \* The head of this arm is compatible with Philips Intellivue Series monitors. \* Suitable for monitors weighing up to 16-22 Kg. \* Monitor tilt: 21° down and 20° up \* Monitor rotation: 115° right, 115° left. \* Arm rotation: 105° right, 105° left \* Height adjustment: 438 mm \* Total length: 531 mm \* All our medical arms comply with CE, ROHS, Medical Grade, Regulations MDD 93/42 ECC. \* Colour: RAL 5013 cobalt blue and RAL 9016 traffic white

#### Wall-mounted slide rail:

To install this medical arm, you must either use an existing rail in your installation or order one of our slide rails. These are available in standard lengths of 480mm, 720mm, 960mm and 1200mm. Custom lengths are available on request. Slide covers and end caps are supplied with every order.