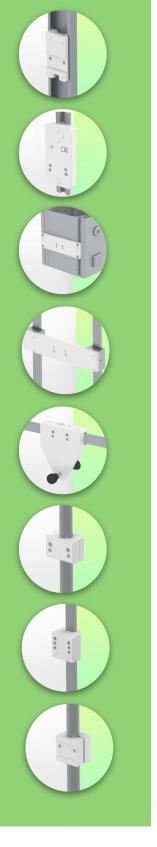

## Adaptation monitoring Philips Intellivue series

All our medical arms can be fitted with this adaptation, some illustrations of which can be found here.