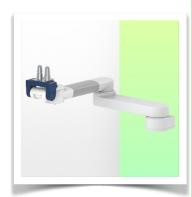

Presentation Part Number: WM 260.244

Height-adjustable medical arm, length 450 mm, for monitoring Philips Intellivue Séries, wall-mounted on a vertical sliding rail. Supported weight balancing range from 16 to 22 Kg. Overhead mount.

Height-adjustable medical arm, length 450 mm, for monitoring Philips Intellivue Séries, wall-mounted on a vertical sliding rail. Supported weight balancing range from 16 to 22 Kg. Overhead mount.

Full cable integration and infection prevention thanks to easy-to-clean surfaces make this arm ideal for emergency care areas. Height adjustment for ergonomic, customised positioning of the monitor. This 450 mm Horizontal Medical Arm with gas-lift height adjustment enables the monitor to be fixed, oriented and adjusted perfectly. It is coated with an anti-microbial agent for hygiene and cleaning down to the smallest detail. Its modern design has been specially developed for healthcare environments.

### **Technical specifications:**

\* Integral cable entry \* Equipotential bonding \* Optional Vertical Wall Slide Rail mounting, of which several lengths are available (480 mm - 720 mm - 960 mm - 1200 mm). These wall rails can be easily cut to size. All cables also run through the wall rail. (See Options on the following pages) \* This 450 mm gas-pressurised Horizontal Arm simply slides into the wall rail, then adjusts to the required height and locks in place. It has a safety stop button for height adjustment, allowing the arm to remain in the chosen position. \* The head of this arm is compatible with Philips Intellivue Series monitors. \* Suitable for monitors weighing up to 16-22 Kg. \* Monitor tilt: 21° down and 20° up \* Monitor rotation: 115° right, 115° left. \* Arm rotation: 105° right, 105° left \* Height adjustment: 438 mm \* Total length: 531 mm \* All our medical arms comply with CE, ROHS, Medical Grade, Regulations MDD 93/42 ECC. \* Colour: RAL 5013 cobalt blue and RAL 9016 traffic white