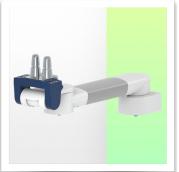

remain in the chosen position.

Compatibility: Monitoring Philips Intellivue Series

Presentation Part Number: WM 260.244

Height-adjustable medical arm, length 450 mm, for monitoring Philips Intellivue Séries, wall-mounted on a vertical sliding rail. Supported weight balancing range from 16 to 22 Kg. Overhead mount.

Max. load capacity: 22 kg

Monitor adaptation max. load: 18 Kg

Balance scale on this medical arm: 16 - 22 Kg

Product weight: 3.8 Kg

Safety: Has a safety stop button for height adjustment, which allows the medical arm to