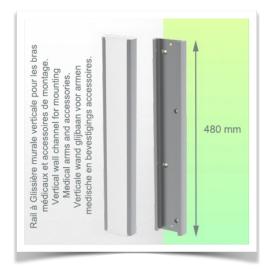

### **Technical specifications:**

\* Integral cable entry \* Equipotential bonding \* Optional Vertical Wall Slide Rail mounting, of which several lengths are available (480 mm - 720 mm - 960 mm - 1200 mm). These wall rails can be easily cut to size. All cables also run through the wall rail. (See Options on the following pages) \* This 450 mm gas-pressurised Horizontal Arm simply slides into the wall rail, then adjusts to the required height and locks in place. It has a safety stop button for height adjustment, allowing the arm to remain in the chosen position. \* The head of this arm is compatible with Philips Intellivue Series monitors. \* Suitable for monitors weighing up to 16-22 Kg. \* Monitor tilt: 21° down and 20° up \* Monitor rotation: 115° right, 115° left. \* Arm rotation: 105° right, 105° left \* Height adjustment: 438 mm \* Total length: 531 mm \* All our medical arms comply with CE, ROHS, Medical Grade, Regulations MDD 93/42 ECC. \* Colour: RAL 5013 cobalt blue and RAL 9016 traffic white

#### Wall-mounted slide rail:

To install this medical arm, you must either use an existing rail in your installation or order one of our slide rails. These are available in standard lengths of 480mm, 720mm, 960mm and 1200mm. Custom lengths are available on request. Slide covers and end caps are supplied with every order.