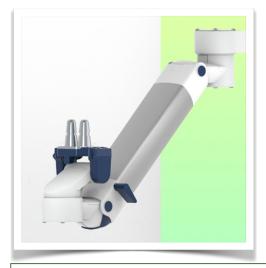

# **Technical specifications**

Height-adjustable medical arm, length 450 mm, for monitoring Philips Intellivue Séries, wall-mounted on a vertical sliding rail. Supported weight balancing range from 16 to 22 Kg. Overhead mount.

remain in the chosen position.

Compatibility: Monitoring Philips Intellivue Series

Presentation Part Number: WM 260.244

Height-adjustable medical arm, length 450 mm, for monitoring Philips Intellivue Séries, wall-mounted on a vertical sliding rail. Supported weight balancing range from 16 to 22 Kg. Overhead mount.